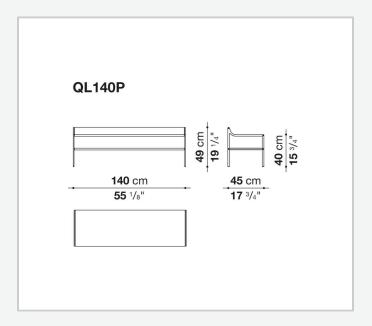

on

Quiet Lines, a transversal collection consisting of writing desk, bench, bedside table, and screen, is the result of research into serenity by Gabriel Tan and B&B Italia. The silhouette of each collection piece is made up of curved and straight lines, with a striking graphic mark. The curved surfaces upholstered in leather provide tactility and comfort and muffle the sound of objects as they are placed on the shelves. The bench, a versatile element that lends itself to various uses and environments, has a shelf under the seat that can be used to store blankets, clothing and objects.

## Technical information

1

**Support frame** aluminium and steel

MDF wood fibre panel

Lower top hard polyurethane Ferrules

thermoplastic material **Cover** 

leather

2 5/9/25

## Technical drawings



3 5/9/25