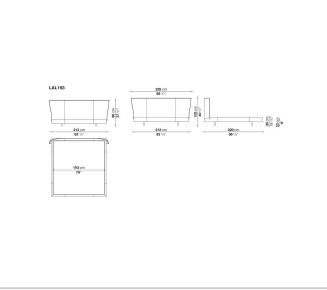

heet of thick leather 'pinched' at the base. The lower band is offered in a medium size to accommodate different types of bed bases. Two sets of feet allow for two different bed platform heights. The proportions change, but the bed keeps its discretion, elegance, and sophistication. Alys 10 also sees the introduction of a refined shade of milk white thick leather with contrasting stitching and one version covered in fabric.

## **Technical** information

Internal frame tubular steel and steel profiles Internal frame upholstery Bayfit® flexible cold shaped polyurethane foam Bed sides anodized aluminium extrusions Feet thermoplastic material Slatted base tubular steel and wood multi-layered slats Support crosspiece for slatted base tubular steel Cover thick leather

## Technical drawings