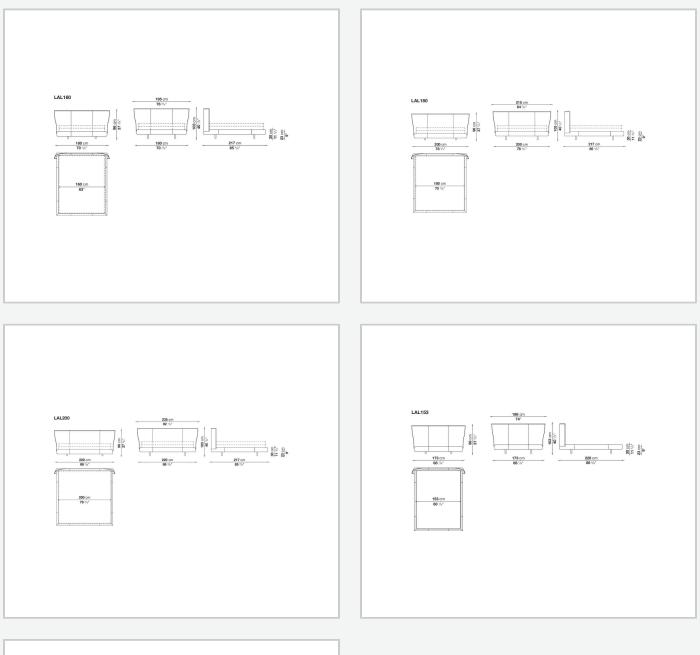

sheet of thick leather 'pinched' at the base. The lower band is offered in a medium size to accommodate different types of bed bases. Two sets of feet allow for two different bed platform heights. The proportions change, but the bed keeps its discretion, elegance, and sophistication. Alys 10 also sees the introduction of a refined shade of milk white thick leather with contrasting stitching and one version covered in fabric.

## **Technical** information

Internal frame tubular steel and steel profiles Internal frame upholstery Bayfit® flexible cold shaped polyurethane foam Bed sides anodized aluminium extrusions Feet thermoplastic material Slatted base tubular steel and wood multi-layered slats Support crosspiece for slatted base tubular steel Cover thick leather

## Technical drawings