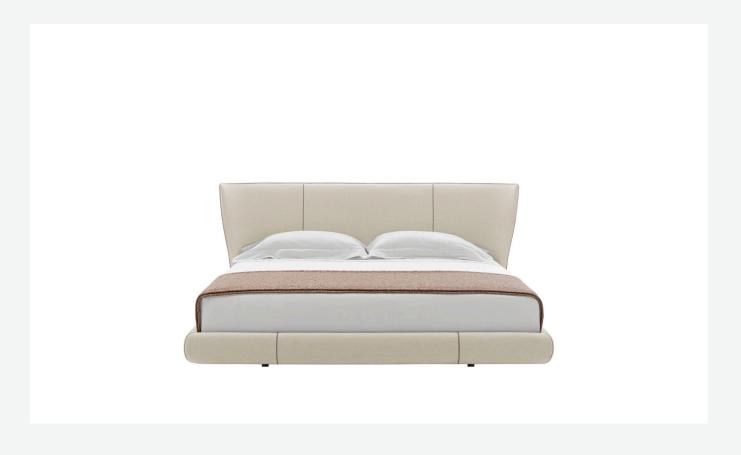

## Description

10 years after the presentation of the bed Alys, designers Gabriele and Oscar Buratti celebrate the anniversary with a new version to accompany the original. Alys 10 has been envisioned with a more prominent base and soft shapes while maintaining the iconic headboard, made up of a sheet of thick leather 'pinched' at the base. The lower band is offered in a medium size to accommodate different types of bed bases. Two sets of feet allow for two different bed platform heights. The proportions change, but the bed keeps its discretion, elegance, and sophistication. Alys 10 also sees the introduction of a refined shade of milk white thick leather with contrasting stitching and one version covered in fabric.