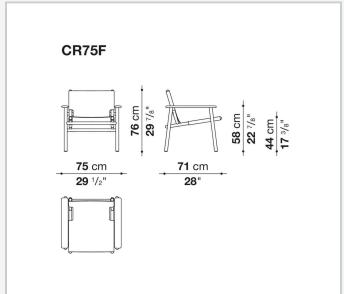

od frame recalls Nordic precision and an oriental spirit, through an almost primordial combination that reveals accountrements of absolute quality. In the legs, armrests and seat elements, the section changes according to function, reducing to a minimum that accommodates technical requirements, provides comfort and ensures an aesthetic devoted to lightness. The back and seat are made of thick leather, either smooth or embossed, which can be easily removed to allow for convenient maintenance and to be able to separate all materials when needed. This choice represents the desire to move in the direction of increasingly responsible design.

## Technical information

1

Frame
solid wood
Spacers
anodized aluminium
Ferrules
thermoplastic material
Cover
thick leather

2

## Technical drawings





3