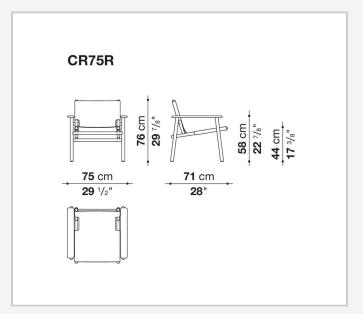

wood frame recalls Nordic precision and an oriental spirit, through an almost primordial combination that reveals accountrements of absolute quality. In the legs, armrests and seat elements, the section changes according to function, reducing to a minimum that accommodates technical requirements, provides comfort and ensures an aesthetic devoted to lightness. The back and seat are made of thick leather, either smooth or embossed, which can be easily removed to allow for convenient maintenance and to be able to separate all materials when needed. This choice represents the desire to move in the direction of increasingly responsible design.

## Technical information

1

Frame
solid wood
Spacers
anodized aluminium
Ferrules
thermoplastic material
Cover
thick leather

2

## Technical drawings





3