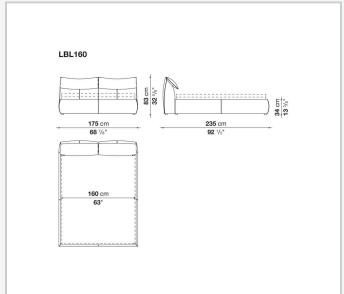

Bambole series, originally designed in 1972, awarded with the Compasso d'Oro in 1979. An upholstered bed with generous shapes that features the design of the iconic seats collection, Bamboletto is one of the most significant expressions of Made in Italy excellence combining research and creative flair.

### Technical information

1

#### **Bed sides**

multi-layered wood panel, shaped polyurethane, polyester fibre cover

#### Headboard

tubular steel and steel profiles, flexible cold shaped polyurethane foam, polyester fibre cover

### **Headboard cushion**

polyester fibre, cotton cover

### **Corner and crosspiece**

steel

### **Slatted base support**

galvanized steel
Central foot

aluminium

#### Feet

plastic material

#### Cover

fabric or leather

2 5/1/24

# Technical drawings











3