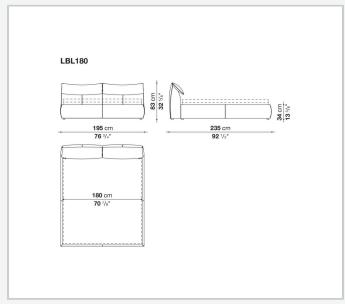

mbole series, originally designed in 1972, awarded with the Compasso d'Oro in 1979. An upholstered bed with generous shapes that features the design of the iconic seats collection, Bamboletto is one of the most significant expressions of Made in Italy excellence combining research and creative flair.

### Technical information

1

#### **Bed sides**

multi-layered wood panel, shaped polyurethane, polyester fibre cover

#### Headboard

tubular steel and steel profiles, flexible cold shaped polyurethane foam, polyester fibre cover

### **Headboard cushion**

polyester fibre, cotton cover

### **Corner and crosspiece**

steel

### **Slatted base support**

galvanized steel
Central foot

aluminium

#### Feet

plastic material

#### Cover

fabric or leather

2 5/1/24

# Technical drawings











3