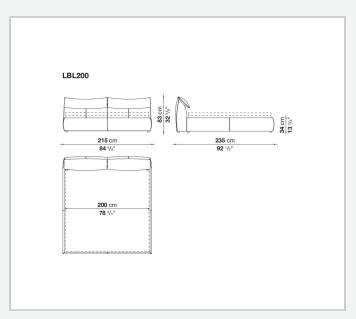

e series, originally designed in 1972, awarded with the Compasso d'Oro in 1979. An upholstered bed with generous shapes that features the design of the iconic seats collection, Bamboletto is one of the most significant expressions of Made in Italy excellence combining research and creative flair.

### Technical information

1

#### **Bed sides**

multi-layered wood panel, shaped polyurethane, polyester fibre cover

#### Headboard

tubular steel and steel profiles, flexible cold shaped polyurethane foam, polyester fibre cover

### **Headboard cushion**

polyester fibre, cotton cover

### **Corner and crosspiece**

steel

### **Slatted base support**

galvanized steel
Central foot

aluminium

#### Feet

plastic material

#### Cover

fabric or leather

2 5/1/24

# Technical drawings











3