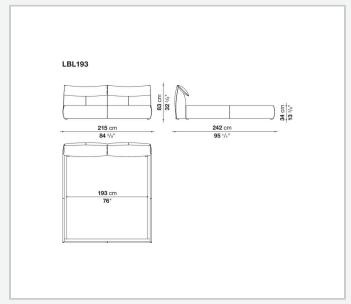

ole series, originally designed in 1972, awarded with the Compasso d'Oro in 1979. An upholstered bed with generous shapes that features the design of the iconic seats collection, Bamboletto is one of the most significant expressions of Made in Italy excellence combining research and creative flair.

### Technical information

1

#### **Bed sides**

multi-layered wood panel, shaped polyurethane, polyester fibre cover

#### Headboard

tubular steel and steel profiles, flexible cold shaped polyurethane foam, polyester fibre cover

### **Headboard cushion**

polyester fibre, cotton cover

### **Corner and crosspiece**

steel

### **Slatted base support**

galvanized steel
Central foot

aluminium

#### Feet

plastic material

#### Cover

fabric or leather

2 5/1/24

# Technical drawings











3