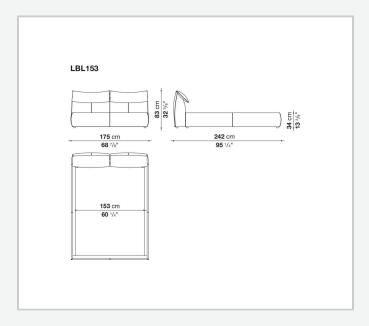

e Bambole series, originally designed in 1972, awarded with the Compasso d'Oro in 1979. An upholstered bed with generous shapes that features the design of the iconic seats collection, Bamboletto is one of the most significant expressions of Made in Italy excellence combining research and creative flair.

### Technical information

1

#### **Bed sides**

multi-layered wood panel, shaped polyurethane, polyester fibre cover

#### Headboard

tubular steel and steel profiles, flexible cold shaped polyurethane foam, polyester fibre cover

### **Headboard cushion**

polyester fibre, cotton cover

### **Corner and crosspiece**

steel

### **Slatted base support**

galvanized steel
Central foot

aluminium

#### Feet

plastic material

#### Cover

fabric or leather

2 5/1/24

# Technical drawings











3