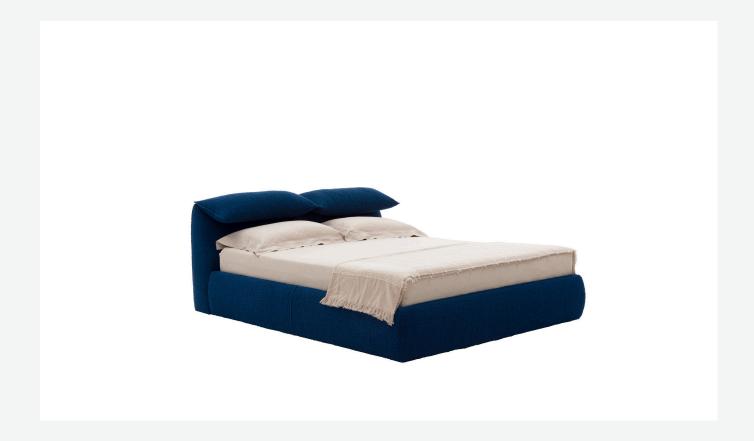

## Description

The Bamboletto bed is part of Le Bambole series, originally designed in 1972, awarded with the Compasso d'Oro in 1979. An upholstered bed with generous shapes that features the design of the iconic seats collection, Bamboletto is one of the most significant expressions of Made in Italy excellence combining research and creative flair.