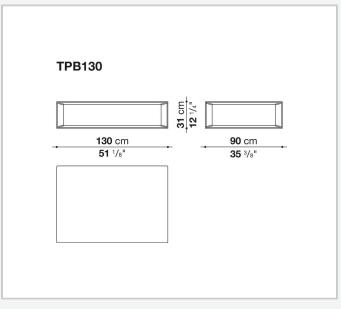

## Pablo Outdoor

**SMALL TABLES** 

2022

Vincent Van Duysen



## Description

The decisive yet soft lines of Pablo Outdoor seats are perfectly balanced in the small cement outdoor tables. Linear, solid, and highly geometric shapes represent the heart of these architectural objects with a certain effect. To provide multiple solutions, the small Pablo Outdoor tables come in two sizes and two colours. The colours give shape to a large, low model that works perfectly as an island defining a conversation area, and a higher, narrower model with a square base, is ideal as a service element next to the sofa or armchair.

### Technical information

#### Top and frame

cement (Ultra High Performance Concrete)

#### **Ferrules**

thermoplastic material

# Technical drawings





2