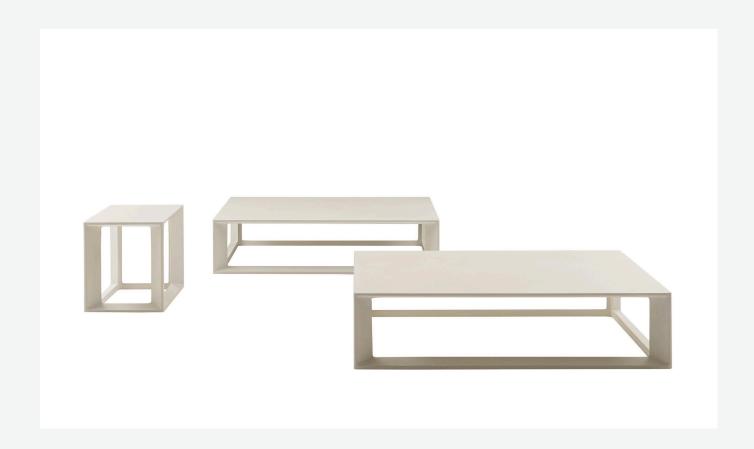

## Description

The decisive yet soft lines of Pablo Outdoor seats are perfectly balanced in the small cement outdoor tables. Linear, solid, and highly geometric shapes represent the heart of these architectural objects with a certain effect. To provide multiple solutions, the small Pablo Outdoor tables come in two sizes and two colours. The colours give shape to a large, low model that works perfectly as an island defining a conversation area, and a higher, narrower model with a square base, is ideal as a service element next to the sofa or armchair.