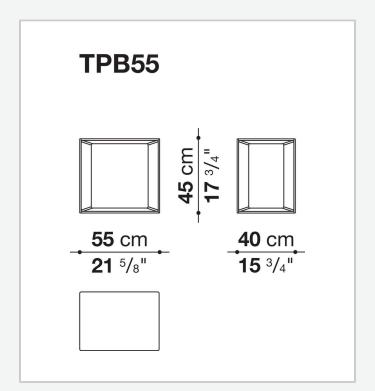

## Pablo Outdoor

**SMALL TABLES** 

2022

Vincent Van Duysen



## Description

The decisive yet soft lines of Pablo Outdoor seats are perfectly balanced in the small cement outdoor tables. Linear, solid, and highly geometric shapes represent the heart of these architectural objects with a certain effect. To provide multiple solutions, the small Pablo Outdoor tables come in two sizes and two colours. The colours give shape to a large, low model that works perfectly as an island defining a conversation area, and a higher, narrower model with a square base, is ideal as a service element next to the sofa or armchair.

### Technical information

#### Top and frame

cement (Ultra High Performance Concrete)

#### **Ferrules**

thermoplastic material

# Technical drawings





2