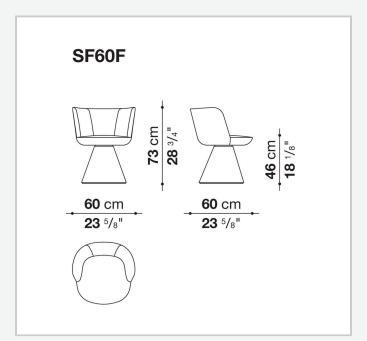

d seat provides necessary comfort. Moreover, the accentuated tilt of the backrest and its enveloping shape help people relax without compromising the ideal posture to adopt when interacting with others elegantly around a dining table. Furthermore, the chair is equipped with a swivel mechanism with an automatic return. The fabric cover embraces Flair O' like a tailored suit, covering it completely from the seat to the base.

1

# Technical information

#### **Internal frame**

tubular steel and steel profiles

## Internal frame upholstery

Bayfit® flexible cold shaped polyurethane foam, polyester fibre cover

## Swivel mechanism (SF60M)

steel laminate and aluminium extrusion, automatic return mechanism

#### **Ferrules**

thermoplastic material

### Cover

fabric

2

# Technical drawings





3