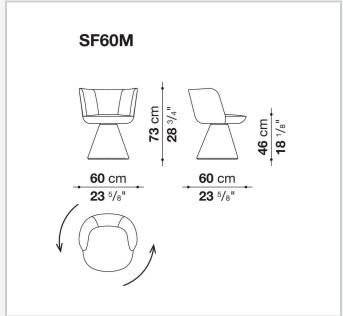

## Swivel mechanism (SF60M)

steel laminate and aluminium extrusion, automatic return mechanism

# Technical drawings

3