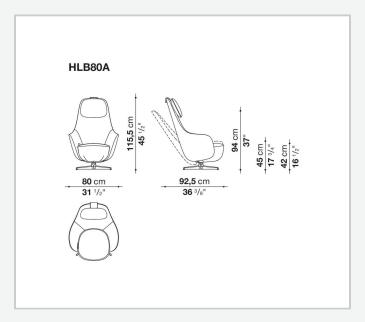

video call or enjoy a movie, to concentrate on a report or to retreat with a good book.

1

## Technical information

#### **Internal frame**

tubular steel and steel profiles

### Internal frame upholstery

Bayfit® flexible cold shaped polyurethane foam, polyester fibre cover

### Base-frame and handle

die-cast aluminium

### **Swivel support frame**

galvanized steel

## Synchronized reclining mechanism

galvanized steel laminate

### Locking activation device

plastic material

### Headrest (HLB\_P)

shaped polyurethane, polyester fibre, cotton cover, counterweight in anodized aluminium and steel

#### **Ferrules**

thermoplastic material

#### Cover

fabric (double needle lapped seams) or leather (double needle lapped seams or sellier topstitch seams)

2 5/8/25

# Technical drawings





3 5/8/25