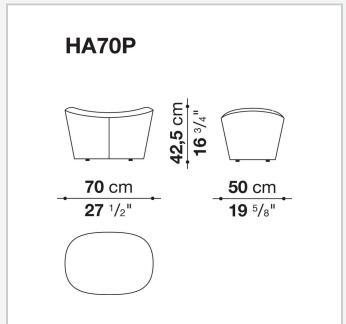

deo call or enjoy a movie, to concentrate on a report or to retreat with a good book.

1

## Technical information

#### **Internal frame**

tubular steel and steel profiles

### Internal frame upholstery

Bayfit® flexible cold shaped polyurethane foam, polyester fibre cover

### Base-frame and handle

die-cast aluminium

### **Swivel support frame**

galvanized steel

## Synchronized reclining mechanism

galvanized steel laminate

### Locking activation device

plastic material

### Headrest (HLB\_P)

shaped polyurethane, polyester fibre, cotton cover, counterweight in anodized aluminium and steel

#### **Ferrules**

thermoplastic material

#### Cover

fabric (double needle lapped seams) or leather (double needle lapped seams or sellier topstitch seams)

2 5/8/25

# Technical drawings





3 5/8/25