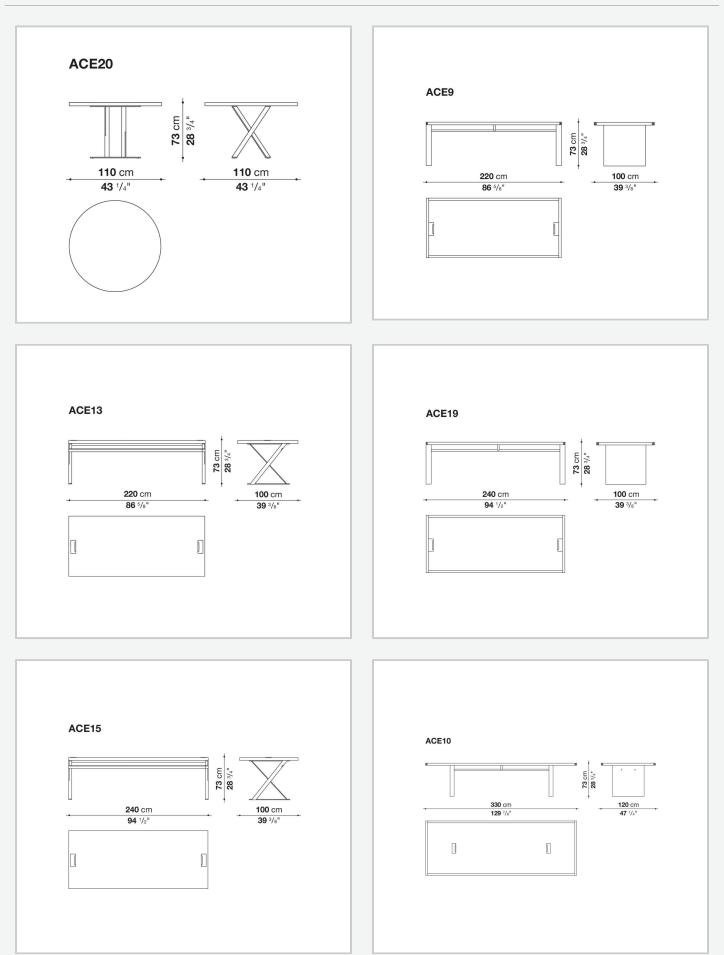

## Ac Executive

TABLES

2007

Antonio Citterio



## Description

A complete range of wooden furniture designed to furnish executive offices and meeting rooms with great elegance, but also to solve home office needs. The series includes storage units, sideboards, bookcases, meeting tables and writing-desks. There are also solutions for wiring management, storage units with lockable drawers for suspended filing and wardrobe use containers.

## Technical information

Top (ACE9-ACE10-ACE19) solid wood, veneered wood particles panel Top (ACE13) plywood panel with honeycomb-core and veneered MDF wood fibre Top (ACE20) veneered wood particles panel Support frame and crosspiece drawn steel Adjustable feet steel and plastic material

## Technical drawings



4/25/24