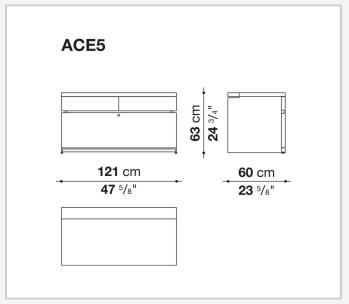

management, storage units with lockable drawers for suspended filing and wardrobe use containers.

### Technical information

1

#### Frame (ACE1)

veneered honeycomb-core and wood particles panel

#### Frame (ACE3C)

solid wood, veneered wood particles panel

#### Frame (ACE8-ACE5-ACE4-ACE17-ACE22)

solid wood, wood particles panel, veneered honeycomb-core and wood particles panel

#### Back panel (ACE3C)

veneered wood particles panel, glass or fabric

#### **Drawer (ACE1-ACE4-ACE5-ACE8)**

wood particles panel, multi-layered wood panel

#### File holder support (ACE1-ACE4-ACE5-ACE8)

drawn steel and steel profiles

#### **Partitions**

methacrylate with aluminium profiles

#### **Base-frame**

drawn steel

#### **Adjustable feet**

steel and plastic material

2

# Technical drawings









3