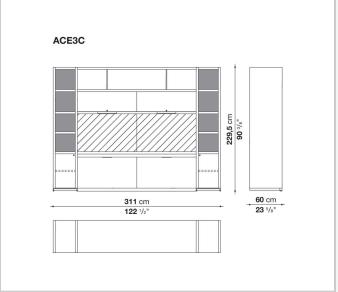

#### Frame (ACE3C)

solid wood, veneered wood particles panel

#### Back panel (ACE3C)

veneered wood particles panel, glass or fabric

# Technical drawings

3