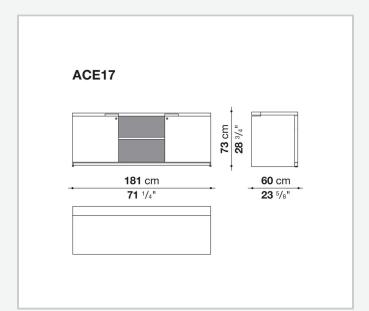

t, storage units with lockable drawers for suspended filing and wardrobe use containers.

### Technical information

1

#### Frame (ACE1)

veneered honeycomb-core and wood particles panel

#### Frame (ACE3C)

solid wood, veneered wood particles panel

#### Frame (ACE8-ACE5-ACE4-ACE17-ACE22)

solid wood, wood particles panel, veneered honeycomb-core and wood particles panel

#### Back panel (ACE3C)

veneered wood particles panel, glass or fabric

#### **Drawer (ACE1-ACE4-ACE5-ACE8)**

wood particles panel, multi-layered wood panel

#### File holder support (ACE1-ACE4-ACE5-ACE8)

drawn steel and steel profiles

#### **Partitions**

methacrylate with aluminium profiles

#### **Base-frame**

drawn steel

#### **Adjustable feet**

steel and plastic material

2

# Technical drawings









3