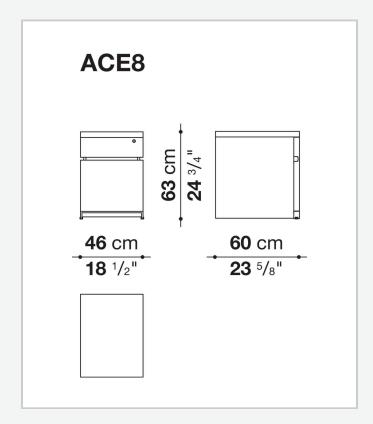

g management, storage units with lockable drawers for suspended filing and wardrobe use containers.

### Technical information

1

#### Frame (ACE1)

veneered honeycomb-core and wood particles panel

#### Frame (ACE3C)

solid wood, veneered wood particles panel

#### Frame (ACE8-ACE5-ACE4-ACE17-ACE22)

solid wood, wood particles panel, veneered honeycomb-core and wood particles panel

#### Back panel (ACE3C)

veneered wood particles panel, glass or fabric

#### **Drawer (ACE1-ACE4-ACE5-ACE8)**

wood particles panel, multi-layered wood panel

#### File holder support (ACE1-ACE4-ACE5-ACE8)

drawn steel and steel profiles

#### **Partitions**

methacrylate with aluminium profiles

#### **Base-frame**

drawn steel

#### **Adjustable feet**

steel and plastic material

2

# Technical drawings









3