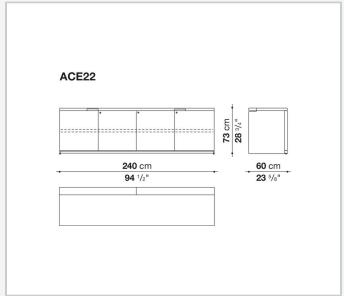

storage units with lockable drawers for suspended filing and wardrobe use containers.

### Technical information

1

#### Frame (ACE1)

veneered honeycomb-core and wood particles panel

#### Frame (ACE3C)

solid wood, veneered wood particles panel

#### Frame (ACE8-ACE5-ACE4-ACE17-ACE22)

solid wood, wood particles panel, veneered honeycomb-core and wood particles panel

#### Back panel (ACE3C)

veneered wood particles panel, glass or fabric

#### **Drawer (ACE1-ACE4-ACE5-ACE8)**

wood particles panel, multi-layered wood panel

#### File holder support (ACE1-ACE4-ACE5-ACE8)

drawn steel and steel profiles

#### **Partitions**

methacrylate with aluminium profiles

#### **Base-frame**

drawn steel

#### **Adjustable feet**

steel and plastic material

2

# Technical drawings









3