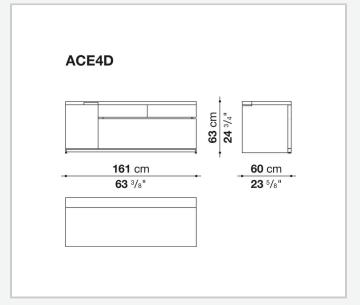

gement, storage units with lockable drawers for suspended filing and wardrobe use containers.

### Technical information

1

#### Frame (ACE1)

veneered honeycomb-core and wood particles panel

#### Frame (ACE3C)

solid wood, veneered wood particles panel

#### Frame (ACE8-ACE5-ACE4-ACE17-ACE22)

solid wood, wood particles panel, veneered honeycomb-core and wood particles panel

#### Back panel (ACE3C)

veneered wood particles panel, glass or fabric

#### **Drawer (ACE1-ACE4-ACE5-ACE8)**

wood particles panel, multi-layered wood panel

#### File holder support (ACE1-ACE4-ACE5-ACE8)

drawn steel and steel profiles

#### **Partitions**

methacrylate with aluminium profiles

#### **Base-frame**

drawn steel

#### **Adjustable feet**

steel and plastic material

2

# Technical drawings









3