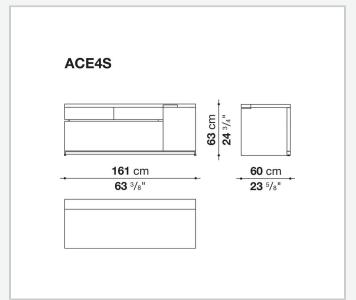

nagement, storage units with lockable drawers for suspended filing and wardrobe use containers.

### Technical information

1

#### Frame (ACE1)

veneered honeycomb-core and wood particles panel

#### Frame (ACE3C)

solid wood, veneered wood particles panel

#### Frame (ACE8-ACE5-ACE4-ACE17-ACE22)

solid wood, wood particles panel, veneered honeycomb-core and wood particles panel

#### Back panel (ACE3C)

veneered wood particles panel, glass or fabric

#### **Drawer (ACE1-ACE4-ACE5-ACE8)**

wood particles panel, multi-layered wood panel

#### File holder support (ACE1-ACE4-ACE5-ACE8)

drawn steel and steel profiles

#### **Partitions**

methacrylate with aluminium profiles

#### **Base-frame**

drawn steel

#### **Adjustable feet**

steel and plastic material

2

# Technical drawings









3