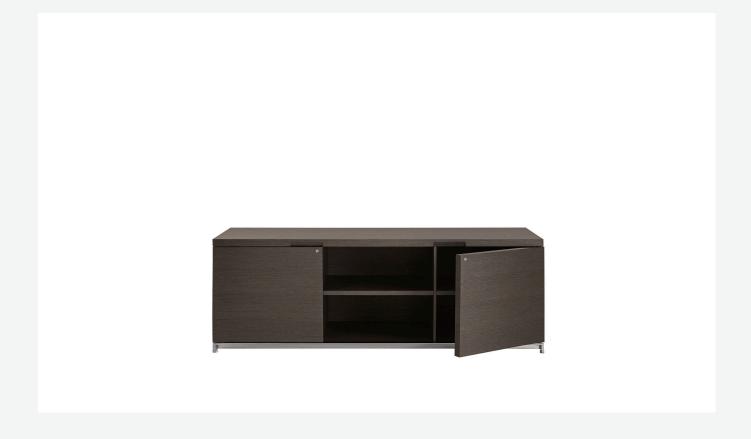

## Ac Executive

LIVING STORAGE UNITS

2007

Antonio Citterio

### Description

A complete range of wooden furniture designed to furnish executive offices and meeting rooms with great elegance, but also to solve home office needs. The series includes storage units, sideboards, bookcases, meeting tables and writing-desks. There are also solutions for wiring management, storage units with lockable drawers for suspended filing and wardrobe use containers.

#### Frame (ACE8-ACE5-ACE4-ACE17-ACE22)

solid wood, wood particles panel, veneered honeycomb-core and wood particles panel

#### **Drawer (ACE1-ACE4-ACE5-ACE8)**

wood particles panel, multi-layered wood panel