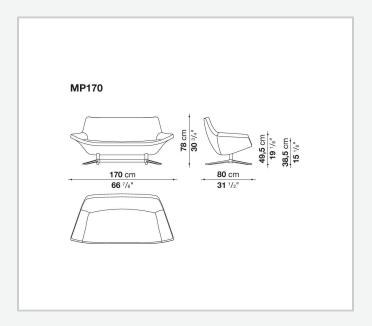

# Metropolitan '14

**SOFAS** 

2016

Jeffrey Bernett



## Description

Metropolitan '14 is a cosy modern sofa featuring a continuous line blending the seat with the armrests and a four-spoke base granting the sofa an aerodynamic flare that refreshingly revisits the look of even the most conventional spaces. The upholstery is available in fabric or in leather.

## Technical information

1

#### Internal frame

tubular steel and steel profiles

### Internal frame upholstery

Bayfit® flexible cold shaped polyurethane foam, shaped polyurethane, polyester fibre cover

**Support frame** die-cast aluminium and extrusions

#### **Ferrules**

thermoplastic material

#### Cover

fabric or leather in limited categories

2 4/19/24

# Technical drawings



3