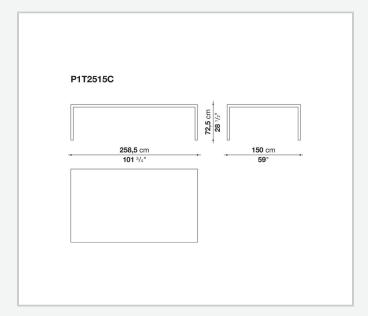

chromed steel structures to combine with wood or glass tops and can be equipped with shelves and cable holders. To complete the range, a chest of drawers with wheels.

## Technical information

1 4/18/24

### Top

veneered wood particles panel or glass

#### Frame

drawn steel

#### **Internal frame**

drawn steel and steel sheet

### **Shelf with supports**

drawn steel and steel sheet

## Horizontal and vertical cable grommet

steel sheet

## Square and rectangular cable grommet

steel sheet with lid in stainless steel

## Vertebra cable holder

thermoplastic material

#### Ferrules

steel sheet, thermoplastic material

## Adjustable ferrules

steel and thermoplastic material

2

# Technical drawings













4