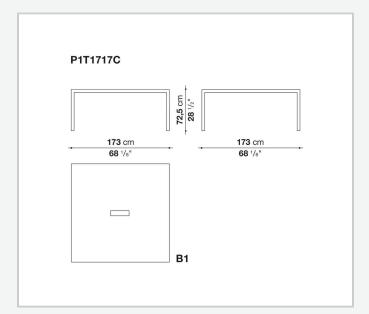

possible configurations. They have chromed steel structures to combine with wood or glass tops and can be equipped with shelves and cable holders. To complete the range, a chest of drawers with wheels.

## Technical information

1 4/18/24

### Top

veneered wood particles panel or glass

#### Frame

drawn steel

#### **Internal frame**

drawn steel and steel sheet

### **Shelf with supports**

drawn steel and steel sheet

## Horizontal and vertical cable grommet

steel sheet

## Square and rectangular cable grommet

steel sheet with lid in stainless steel

## Vertebra cable holder

thermoplastic material

#### Ferrules

steel sheet, thermoplastic material

## Adjustable ferrules

steel and thermoplastic material

2

# Technical drawings













4