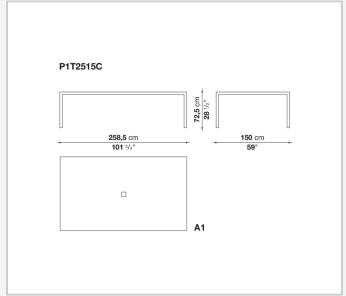

romed steel structures to combine with wood or glass tops and can be equipped with shelves and cable holders. To complete the range, a chest of drawers with wheels.

## Technical information

1 4/18/24

### Top

veneered wood particles panel or glass

#### Frame

drawn steel

#### **Internal frame**

drawn steel and steel sheet

### **Shelf with supports**

drawn steel and steel sheet

## Horizontal and vertical cable grommet

steel sheet

## Square and rectangular cable grommet

steel sheet with lid in stainless steel

## Vertebra cable holder

thermoplastic material

#### Ferrules

steel sheet, thermoplastic material

## Adjustable ferrules

steel and thermoplastic material

2

# Technical drawings













4