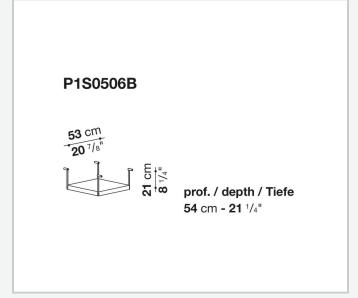

to combine with wood or glass tops and can be equipped with shelves and cable holders. To complete the range, a chest of drawers with wheels.

## Technical information

1 4/18/24

### Top

veneered wood particles panel or glass

#### Frame

drawn steel

#### **Internal frame**

drawn steel and steel sheet

### **Shelf with supports**

drawn steel and steel sheet

## Horizontal and vertical cable grommet

steel sheet

## Square and rectangular cable grommet

steel sheet with lid in stainless steel

## Vertebra cable holder

thermoplastic material

#### Ferrules

steel sheet, thermoplastic material

## Adjustable ferrules

steel and thermoplastic material

2

# Technical drawings













4