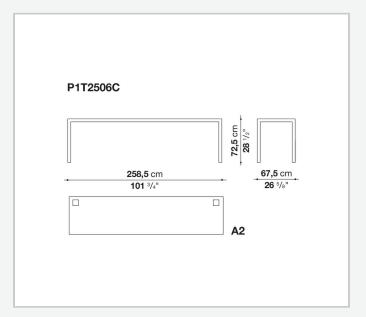

ations. They have chromed steel structures to combine with wood or glass tops and can be equipped with shelves and cable holders. To complete the range, a chest of drawers with wheels.

## Technical information

1 4/18/24

### Top

veneered wood particles panel or glass

#### Frame

drawn steel

#### **Internal frame**

drawn steel and steel sheet

### **Shelf with supports**

drawn steel and steel sheet

## Horizontal and vertical cable grommet

steel sheet

## Square and rectangular cable grommet

steel sheet with lid in stainless steel

## Vertebra cable holder

thermoplastic material

#### Ferrules

steel sheet, thermoplastic material

## Adjustable ferrules

steel and thermoplastic material

2

# Technical drawings













4