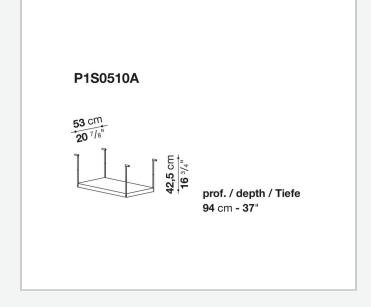

ine with wood or glass tops and can be equipped with shelves and cable holders. To complete the range, a chest of drawers with wheels.

## Technical information

1 4/18/24

### Top

veneered wood particles panel or glass

#### Frame

drawn steel

#### **Internal frame**

drawn steel and steel sheet

### **Shelf with supports**

drawn steel and steel sheet

## Horizontal and vertical cable grommet

steel sheet

## Square and rectangular cable grommet

steel sheet with lid in stainless steel

## Vertebra cable holder

thermoplastic material

#### Ferrules

steel sheet, thermoplastic material

## Adjustable ferrules

steel and thermoplastic material

2

# Technical drawings













4