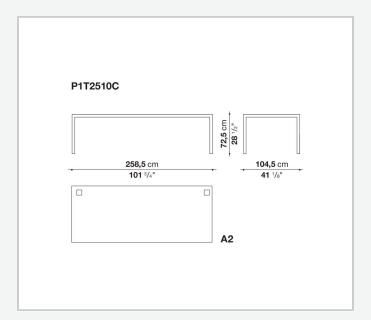

ave chromed steel structures to combine with wood or glass tops and can be equipped with shelves and cable holders. To complete the range, a chest of drawers with wheels.

## Technical information

1 4/18/24

### Top

veneered wood particles panel or glass

#### Frame

drawn steel

#### **Internal frame**

drawn steel and steel sheet

### **Shelf with supports**

drawn steel and steel sheet

## Horizontal and vertical cable grommet

steel sheet

## Square and rectangular cable grommet

steel sheet with lid in stainless steel

## Vertebra cable holder

thermoplastic material

#### Ferrules

steel sheet, thermoplastic material

## Adjustable ferrules

steel and thermoplastic material

2

# Technical drawings













4