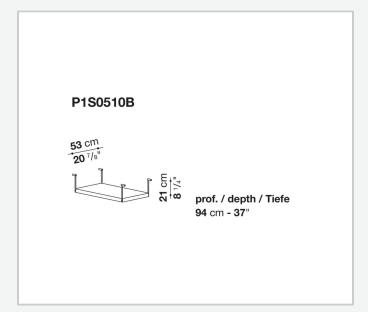

# Technical drawings

4

### **Shelf with supports**

drawn steel and steel sheet