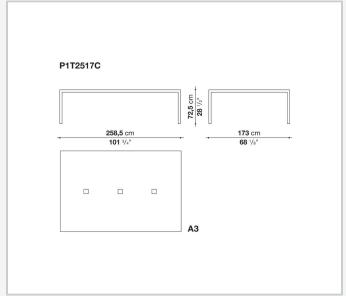

structures to combine with wood or glass tops and can be equipped with shelves and cable holders. To complete the range, a chest of drawers with wheels.

## Technical information

1 4/18/24

### Top

veneered wood particles panel or glass

#### Frame

drawn steel

#### **Internal frame**

drawn steel and steel sheet

### **Shelf with supports**

drawn steel and steel sheet

## Horizontal and vertical cable grommet

steel sheet

## Square and rectangular cable grommet

steel sheet with lid in stainless steel

## Vertebra cable holder

thermoplastic material

#### Ferrules

steel sheet, thermoplastic material

## Adjustable ferrules

steel and thermoplastic material

2

# Technical drawings













4