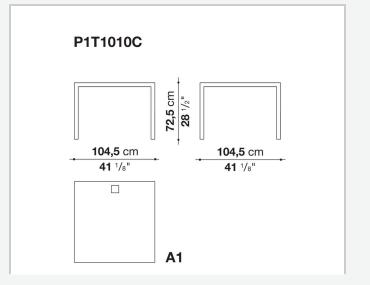

attention to detail and the wide range of possible configurations. They have chromed steel structures to combine with wood or glass tops and can be equipped with shelves and cable holders. To complete the range, a chest of drawers with wheels.

## Technical information

1 4/18/24

### Top

veneered wood particles panel or glass

#### Frame

drawn steel

#### **Internal frame**

drawn steel and steel sheet

### **Shelf with supports**

drawn steel and steel sheet

## Horizontal and vertical cable grommet

steel sheet

## Square and rectangular cable grommet

steel sheet with lid in stainless steel

## Vertebra cable holder

thermoplastic material

#### Ferrules

steel sheet, thermoplastic material

## Adjustable ferrules

steel and thermoplastic material

2

# Technical drawings













4