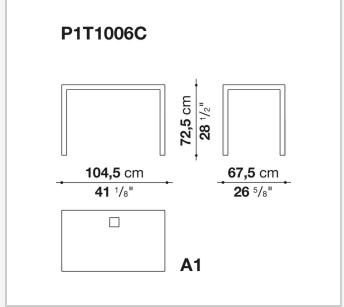

eir attention to detail and the wide range of possible configurations. They have chromed steel structures to combine with wood or glass tops and can be equipped with shelves and cable holders. To complete the range, a chest of drawers with wheels.

## Technical information

1 4/18/24

### Top

veneered wood particles panel or glass

#### Frame

drawn steel

#### **Internal frame**

drawn steel and steel sheet

### **Shelf with supports**

drawn steel and steel sheet

## Horizontal and vertical cable grommet

steel sheet

## Square and rectangular cable grommet

steel sheet with lid in stainless steel

## Vertebra cable holder

thermoplastic material

#### Ferrules

steel sheet, thermoplastic material

## Adjustable ferrules

steel and thermoplastic material

2

# Technical drawings













4