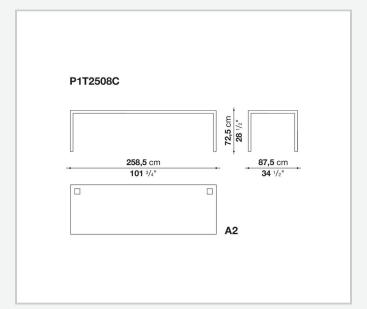

. They have chromed steel structures to combine with wood or glass tops and can be equipped with shelves and cable holders. To complete the range, a chest of drawers with wheels.

## Technical information

1 4/18/24

### Top

veneered wood particles panel or glass

#### Frame

drawn steel

#### **Internal frame**

drawn steel and steel sheet

### **Shelf with supports**

drawn steel and steel sheet

## Horizontal and vertical cable grommet

steel sheet

## Square and rectangular cable grommet

steel sheet with lid in stainless steel

## Vertebra cable holder

thermoplastic material

#### Ferrules

steel sheet, thermoplastic material

## Adjustable ferrules

steel and thermoplastic material

2

# Technical drawings













4