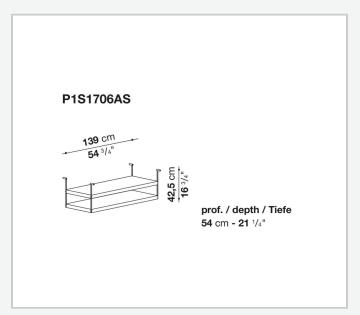

# Technical drawings

4

### **Shelf with supports**

drawn steel and steel sheet