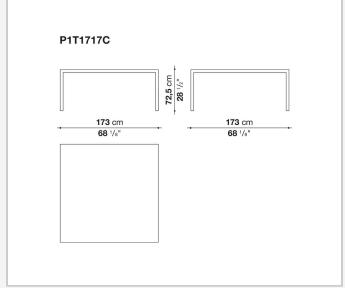

nge of possible configurations. They have chromed steel structures to combine with wood or glass tops and can be equipped with shelves and cable holders. To complete the range, a chest of drawers with wheels.

## Technical information

1 4/18/24

### Top

veneered wood particles panel or glass

#### Frame

drawn steel

#### **Internal frame**

drawn steel and steel sheet

### **Shelf with supports**

drawn steel and steel sheet

## Horizontal and vertical cable grommet

steel sheet

## Square and rectangular cable grommet

steel sheet with lid in stainless steel

## Vertebra cable holder

thermoplastic material

#### Ferrules

steel sheet, thermoplastic material

## Adjustable ferrules

steel and thermoplastic material

2

# Technical drawings













4