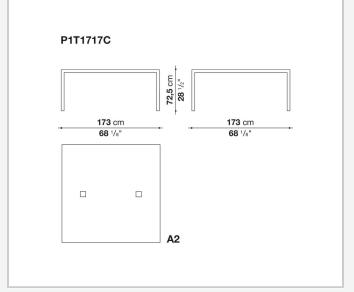

of possible configurations. They have chromed steel structures to combine with wood or glass tops and can be equipped with shelves and cable holders. To complete the range, a chest of drawers with wheels.

## Technical information

1 4/18/24

### Top

veneered wood particles panel or glass

#### Frame

drawn steel

#### **Internal frame**

drawn steel and steel sheet

### **Shelf with supports**

drawn steel and steel sheet

## Horizontal and vertical cable grommet

steel sheet

## Square and rectangular cable grommet

steel sheet with lid in stainless steel

## Vertebra cable holder

thermoplastic material

#### Ferrules

steel sheet, thermoplastic material

## Adjustable ferrules

steel and thermoplastic material

2

# Technical drawings













4