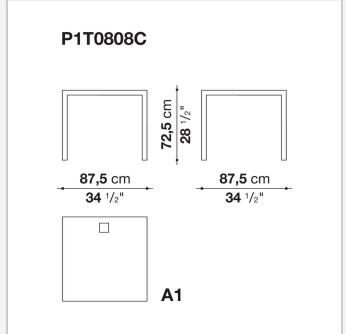

r their attention to detail and the wide range of possible configurations. They have chromed steel structures to combine with wood or glass tops and can be equipped with shelves and cable holders. To complete the range, a chest of drawers with wheels.

## Technical information

1 4/18/24

### Top

veneered wood particles panel or glass

#### Frame

drawn steel

#### **Internal frame**

drawn steel and steel sheet

### **Shelf with supports**

drawn steel and steel sheet

## Horizontal and vertical cable grommet

steel sheet

## Square and rectangular cable grommet

steel sheet with lid in stainless steel

## Vertebra cable holder

thermoplastic material

#### Ferrules

steel sheet, thermoplastic material

## Adjustable ferrules

steel and thermoplastic material

2

# Technical drawings













4