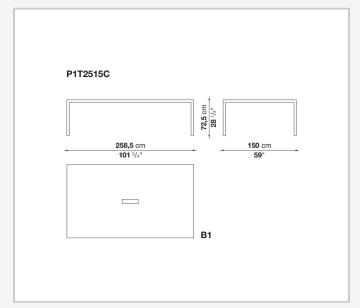

d steel structures to combine with wood or glass tops and can be equipped with shelves and cable holders. To complete the range, a chest of drawers with wheels.

## Technical information

1 4/18/24

### Top

veneered wood particles panel or glass

#### Frame

drawn steel

#### **Internal frame**

drawn steel and steel sheet

### **Shelf with supports**

drawn steel and steel sheet

## Horizontal and vertical cable grommet

steel sheet

## Square and rectangular cable grommet

steel sheet with lid in stainless steel

## Vertebra cable holder

thermoplastic material

#### Ferrules

steel sheet, thermoplastic material

## Adjustable ferrules

steel and thermoplastic material

2

# Technical drawings













4