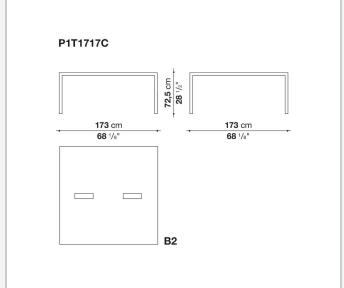

ossible configurations. They have chromed steel structures to combine with wood or glass tops and can be equipped with shelves and cable holders. To complete the range, a chest of drawers with wheels.

## Technical information

1 4/18/24

### Top

veneered wood particles panel or glass

#### Frame

drawn steel

#### **Internal frame**

drawn steel and steel sheet

### **Shelf with supports**

drawn steel and steel sheet

## Horizontal and vertical cable grommet

steel sheet

## Square and rectangular cable grommet

steel sheet with lid in stainless steel

## Vertebra cable holder

thermoplastic material

#### Ferrules

steel sheet, thermoplastic material

## Adjustable ferrules

steel and thermoplastic material

2

# Technical drawings













4