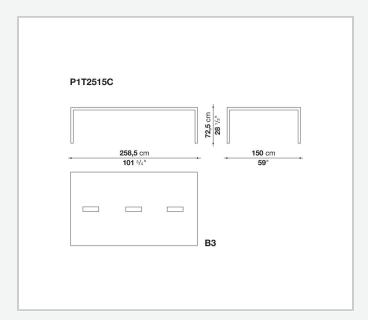

steel structures to combine with wood or glass tops and can be equipped with shelves and cable holders. To complete the range, a chest of drawers with wheels.

## Technical information

1 4/18/24

### Top

veneered wood particles panel or glass

#### Frame

drawn steel

#### **Internal frame**

drawn steel and steel sheet

### **Shelf with supports**

drawn steel and steel sheet

## Horizontal and vertical cable grommet

steel sheet

## Square and rectangular cable grommet

steel sheet with lid in stainless steel

## Vertebra cable holder

thermoplastic material

#### Ferrules

steel sheet, thermoplastic material

## Adjustable ferrules

steel and thermoplastic material

2

# Technical drawings













4