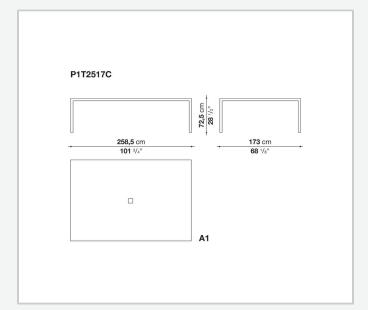

l structures to combine with wood or glass tops and can be equipped with shelves and cable holders. To complete the range, a chest of drawers with wheels.

## Technical information

1 4/18/24

### Top

veneered wood particles panel or glass

#### Frame

drawn steel

#### **Internal frame**

drawn steel and steel sheet

### **Shelf with supports**

drawn steel and steel sheet

## Horizontal and vertical cable grommet

steel sheet

## Square and rectangular cable grommet

steel sheet with lid in stainless steel

## Vertebra cable holder

thermoplastic material

#### Ferrules

steel sheet, thermoplastic material

## Adjustable ferrules

steel and thermoplastic material

2

# Technical drawings













4