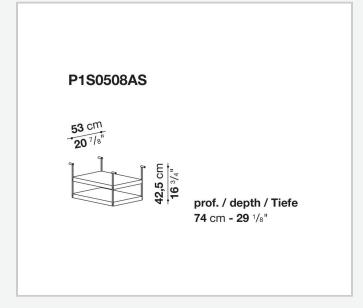

combine with wood or glass tops and can be equipped with shelves and cable holders. To complete the range, a chest of drawers with wheels.

## Technical information

1 4/18/24

### Top

veneered wood particles panel or glass

#### Frame

drawn steel

#### **Internal frame**

drawn steel and steel sheet

### **Shelf with supports**

drawn steel and steel sheet

## Horizontal and vertical cable grommet

steel sheet

## Square and rectangular cable grommet

steel sheet with lid in stainless steel

## Vertebra cable holder

thermoplastic material

#### Ferrules

steel sheet, thermoplastic material

## Adjustable ferrules

steel and thermoplastic material

2

# Technical drawings













4