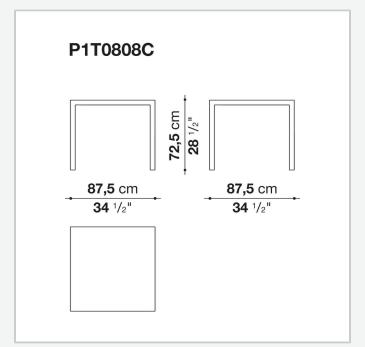

for their attention to detail and the wide range of possible configurations. They have chromed steel structures to combine with wood or glass tops and can be equipped with shelves and cable holders. To complete the range, a chest of drawers with wheels.

## Technical information

1 4/18/24

### Top

veneered wood particles panel or glass

#### Frame

drawn steel

#### **Internal frame**

drawn steel and steel sheet

### **Shelf with supports**

drawn steel and steel sheet

## Horizontal and vertical cable grommet

steel sheet

## Square and rectangular cable grommet

steel sheet with lid in stainless steel

## Vertebra cable holder

thermoplastic material

#### Ferrules

steel sheet, thermoplastic material

## Adjustable ferrules

steel and thermoplastic material

2

# Technical drawings













4