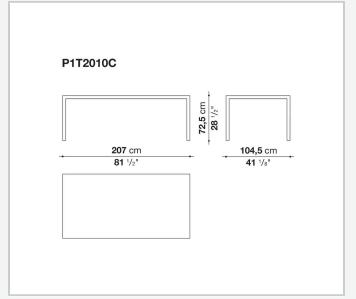

configurations. They have chromed steel structures to combine with wood or glass tops and can be equipped with shelves and cable holders. To complete the range, a chest of drawers with wheels.

## Technical information

1 4/18/24

### Top

veneered wood particles panel or glass

#### Frame

drawn steel

#### **Internal frame**

drawn steel and steel sheet

### **Shelf with supports**

drawn steel and steel sheet

## Horizontal and vertical cable grommet

steel sheet

## Square and rectangular cable grommet

steel sheet with lid in stainless steel

## Vertebra cable holder

thermoplastic material

#### Ferrules

steel sheet, thermoplastic material

## Adjustable ferrules

steel and thermoplastic material

2

# Technical drawings













4