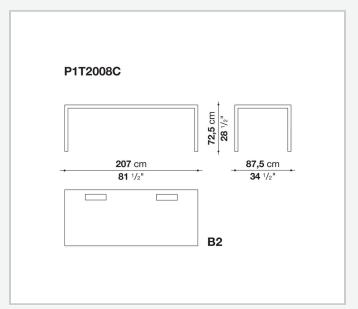

e configurations. They have chromed steel structures to combine with wood or glass tops and can be equipped with shelves and cable holders. To complete the range, a chest of drawers with wheels.

## Technical information

1 4/18/24

### Top

veneered wood particles panel or glass

#### Frame

drawn steel

#### **Internal frame**

drawn steel and steel sheet

### **Shelf with supports**

drawn steel and steel sheet

## Horizontal and vertical cable grommet

steel sheet

## Square and rectangular cable grommet

steel sheet with lid in stainless steel

## Vertebra cable holder

thermoplastic material

#### Ferrules

steel sheet, thermoplastic material

## Adjustable ferrules

steel and thermoplastic material

2

# Technical drawings













4