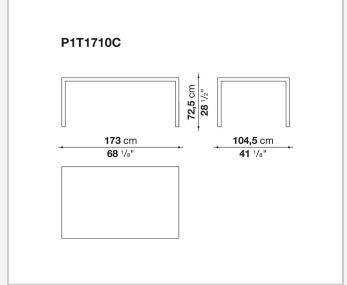

e range of possible configurations. They have chromed steel structures to combine with wood or glass tops and can be equipped with shelves and cable holders. To complete the range, a chest of drawers with wheels.

## Technical information

1 4/18/24

### Top

veneered wood particles panel or glass

#### Frame

drawn steel

#### **Internal frame**

drawn steel and steel sheet

### **Shelf with supports**

drawn steel and steel sheet

## Horizontal and vertical cable grommet

steel sheet

## Square and rectangular cable grommet

steel sheet with lid in stainless steel

## Vertebra cable holder

thermoplastic material

#### Ferrules

steel sheet, thermoplastic material

## Adjustable ferrules

steel and thermoplastic material

2

# Technical drawings













4