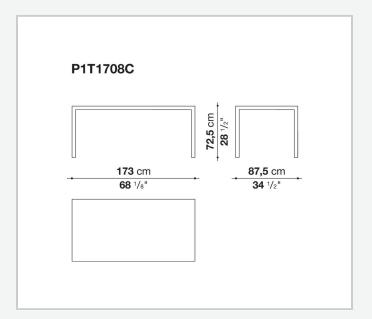

he wide range of possible configurations. They have chromed steel structures to combine with wood or glass tops and can be equipped with shelves and cable holders. To complete the range, a chest of drawers with wheels.

## Technical information

1 4/18/24

### Top

veneered wood particles panel or glass

#### Frame

drawn steel

#### **Internal frame**

drawn steel and steel sheet

### **Shelf with supports**

drawn steel and steel sheet

## Horizontal and vertical cable grommet

steel sheet

## Square and rectangular cable grommet

steel sheet with lid in stainless steel

## Vertebra cable holder

thermoplastic material

#### Ferrules

steel sheet, thermoplastic material

## Adjustable ferrules

steel and thermoplastic material

2

# Technical drawings













4