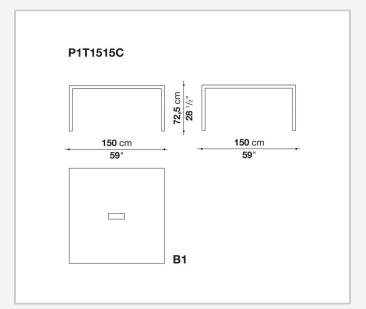

il and the wide range of possible configurations. They have chromed steel structures to combine with wood or glass tops and can be equipped with shelves and cable holders. To complete the range, a chest of drawers with wheels.

## Technical information

1 4/18/24

### Top

veneered wood particles panel or glass

#### Frame

drawn steel

#### **Internal frame**

drawn steel and steel sheet

### **Shelf with supports**

drawn steel and steel sheet

## Horizontal and vertical cable grommet

steel sheet

## Square and rectangular cable grommet

steel sheet with lid in stainless steel

## Vertebra cable holder

thermoplastic material

#### Ferrules

steel sheet, thermoplastic material

## Adjustable ferrules

steel and thermoplastic material

2

# Technical drawings













4