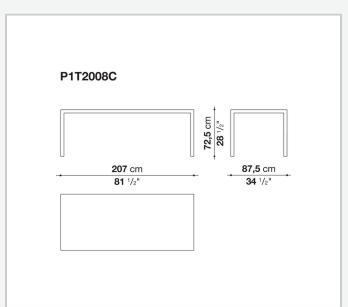

sible configurations. They have chromed steel structures to combine with wood or glass tops and can be equipped with shelves and cable holders. To complete the range, a chest of drawers with wheels.

## Technical information

1 4/18/24

### Top

veneered wood particles panel or glass

#### Frame

drawn steel

#### **Internal frame**

drawn steel and steel sheet

### **Shelf with supports**

drawn steel and steel sheet

## Horizontal and vertical cable grommet

steel sheet

## Square and rectangular cable grommet

steel sheet with lid in stainless steel

## Vertebra cable holder

thermoplastic material

#### Ferrules

steel sheet, thermoplastic material

## Adjustable ferrules

steel and thermoplastic material

2

# Technical drawings













4