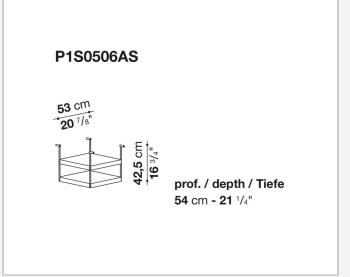

es to combine with wood or glass tops and can be equipped with shelves and cable holders. To complete the range, a chest of drawers with wheels.

## Technical information

1 4/18/24

### Top

veneered wood particles panel or glass

#### Frame

drawn steel

#### **Internal frame**

drawn steel and steel sheet

### **Shelf with supports**

drawn steel and steel sheet

## Horizontal and vertical cable grommet

steel sheet

## Square and rectangular cable grommet

steel sheet with lid in stainless steel

## Vertebra cable holder

thermoplastic material

#### Ferrules

steel sheet, thermoplastic material

## Adjustable ferrules

steel and thermoplastic material

2

# Technical drawings













4