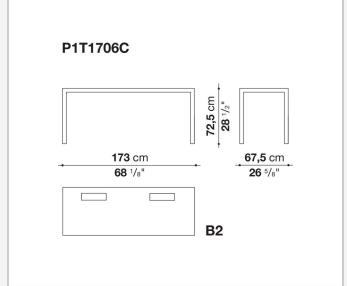

the wide range of possible configurations. They have chromed steel structures to combine with wood or glass tops and can be equipped with shelves and cable holders. To complete the range, a chest of drawers with wheels.

## Technical information

1 4/18/24

### Top

veneered wood particles panel or glass

#### Frame

drawn steel

#### **Internal frame**

drawn steel and steel sheet

### **Shelf with supports**

drawn steel and steel sheet

## Horizontal and vertical cable grommet

steel sheet

## Square and rectangular cable grommet

steel sheet with lid in stainless steel

## Vertebra cable holder

thermoplastic material

#### Ferrules

steel sheet, thermoplastic material

## Adjustable ferrules

steel and thermoplastic material

2

# Technical drawings













4