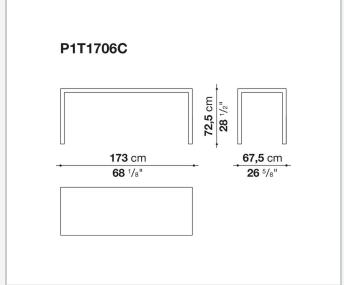

and the wide range of possible configurations. They have chromed steel structures to combine with wood or glass tops and can be equipped with shelves and cable holders. To complete the range, a chest of drawers with wheels.

## Technical information

1 4/18/24

### Top

veneered wood particles panel or glass

#### Frame

drawn steel

#### **Internal frame**

drawn steel and steel sheet

### **Shelf with supports**

drawn steel and steel sheet

## Horizontal and vertical cable grommet

steel sheet

## Square and rectangular cable grommet

steel sheet with lid in stainless steel

## Vertebra cable holder

thermoplastic material

#### Ferrules

steel sheet, thermoplastic material

## Adjustable ferrules

steel and thermoplastic material

2

# Technical drawings













4