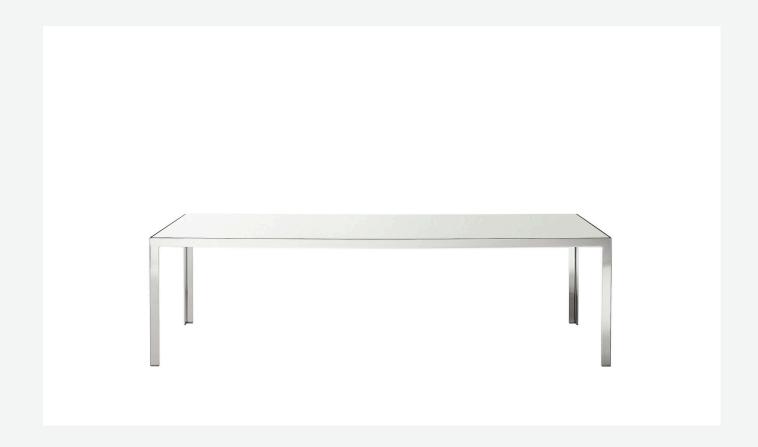

# Progetto 1

**TABLES** 

2006

Monica Armani

## Description

Progetto 1 is a collection of tables with a pure and rigorous design intended to furnish refined workstations, executive offices and meeting rooms. Available in different sizes, they stand out for their attention to detail and the wide range of possible configurations. They have chromed steel structures to combine with wood or glass tops and can be equipped with shelves and cable holders. To complete the range, a chest of drawers with wheels.