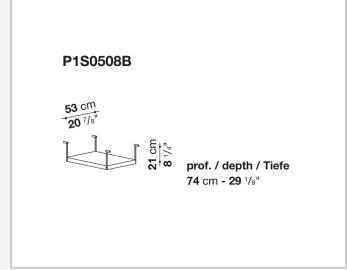

mbine with wood or glass tops and can be equipped with shelves and cable holders. To complete the range, a chest of drawers with wheels.

## Technical information

1 4/18/24

### Top

veneered wood particles panel or glass

#### Frame

drawn steel

#### **Internal frame**

drawn steel and steel sheet

### **Shelf with supports**

drawn steel and steel sheet

## Horizontal and vertical cable grommet

steel sheet

## Square and rectangular cable grommet

steel sheet with lid in stainless steel

## Vertebra cable holder

thermoplastic material

#### Ferrules

steel sheet, thermoplastic material

## Adjustable ferrules

steel and thermoplastic material

2

# Technical drawings













4