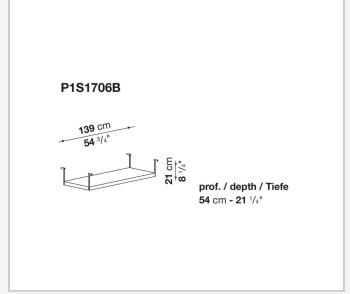

# Technical drawings

4

### **Shelf with supports**

drawn steel and steel sheet