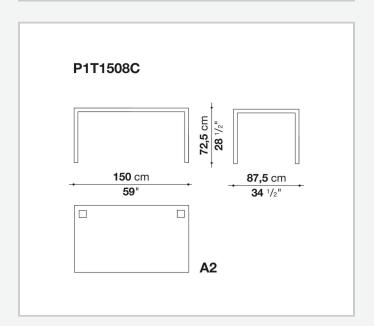

to detail and the wide range of possible configurations. They have chromed steel structures to combine with wood or glass tops and can be equipped with shelves and cable holders. To complete the range, a chest of drawers with wheels.

## Technical information

1 4/18/24

### Top

veneered wood particles panel or glass

#### Frame

drawn steel

#### **Internal frame**

drawn steel and steel sheet

### **Shelf with supports**

drawn steel and steel sheet

## Horizontal and vertical cable grommet

steel sheet

## Square and rectangular cable grommet

steel sheet with lid in stainless steel

## Vertebra cable holder

thermoplastic material

#### Ferrules

steel sheet, thermoplastic material

## Adjustable ferrules

steel and thermoplastic material

2

# Technical drawings













4