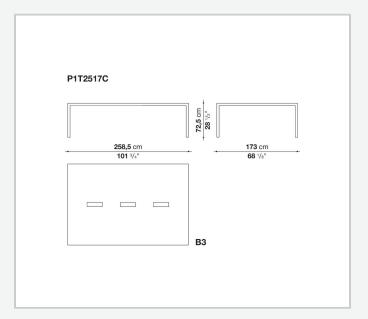

ctures to combine with wood or glass tops and can be equipped with shelves and cable holders. To complete the range, a chest of drawers with wheels.

## Technical information

1 4/18/24

### Top

veneered wood particles panel or glass

#### Frame

drawn steel

#### **Internal frame**

drawn steel and steel sheet

### **Shelf with supports**

drawn steel and steel sheet

## Horizontal and vertical cable grommet

steel sheet

## Square and rectangular cable grommet

steel sheet with lid in stainless steel

## Vertebra cable holder

thermoplastic material

#### Ferrules

steel sheet, thermoplastic material

## Adjustable ferrules

steel and thermoplastic material

2

# Technical drawings













4