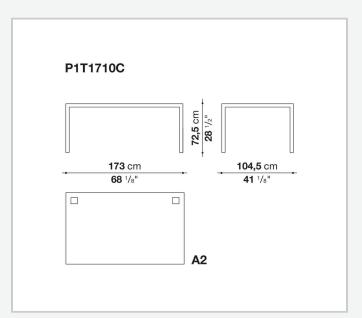

range of possible configurations. They have chromed steel structures to combine with wood or glass tops and can be equipped with shelves and cable holders. To complete the range, a chest of drawers with wheels.

## Technical information

1 4/18/24

### Top

veneered wood particles panel or glass

#### Frame

drawn steel

#### **Internal frame**

drawn steel and steel sheet

### **Shelf with supports**

drawn steel and steel sheet

## Horizontal and vertical cable grommet

steel sheet

## Square and rectangular cable grommet

steel sheet with lid in stainless steel

## Vertebra cable holder

thermoplastic material

#### Ferrules

steel sheet, thermoplastic material

## Adjustable ferrules

steel and thermoplastic material

2

# Technical drawings













4