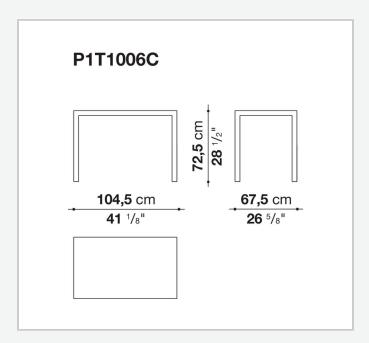

their attention to detail and the wide range of possible configurations. They have chromed steel structures to combine with wood or glass tops and can be equipped with shelves and cable holders. To complete the range, a chest of drawers with wheels.

## Technical information

1 4/18/24

### Top

veneered wood particles panel or glass

#### Frame

drawn steel

#### **Internal frame**

drawn steel and steel sheet

### **Shelf with supports**

drawn steel and steel sheet

## Horizontal and vertical cable grommet

steel sheet

## Square and rectangular cable grommet

steel sheet with lid in stainless steel

## Vertebra cable holder

thermoplastic material

#### Ferrules

steel sheet, thermoplastic material

## Adjustable ferrules

steel and thermoplastic material

2

# Technical drawings













4