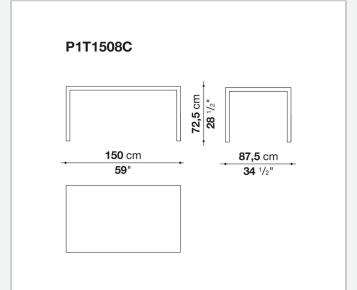

tion to detail and the wide range of possible configurations. They have chromed steel structures to combine with wood or glass tops and can be equipped with shelves and cable holders. To complete the range, a chest of drawers with wheels.

## Technical information

1 4/18/24

### Top

veneered wood particles panel or glass

#### Frame

drawn steel

#### **Internal frame**

drawn steel and steel sheet

### **Shelf with supports**

drawn steel and steel sheet

## Horizontal and vertical cable grommet

steel sheet

## Square and rectangular cable grommet

steel sheet with lid in stainless steel

## Vertebra cable holder

thermoplastic material

#### Ferrules

steel sheet, thermoplastic material

## Adjustable ferrules

steel and thermoplastic material

2

# Technical drawings













4