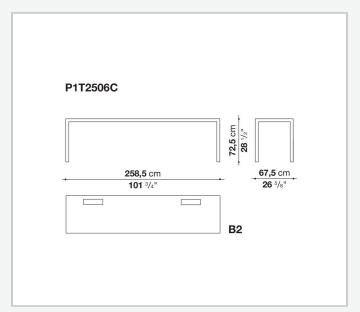

ions. They have chromed steel structures to combine with wood or glass tops and can be equipped with shelves and cable holders. To complete the range, a chest of drawers with wheels.

## Technical information

1 4/18/24

### Top

veneered wood particles panel or glass

#### Frame

drawn steel

#### **Internal frame**

drawn steel and steel sheet

### **Shelf with supports**

drawn steel and steel sheet

## Horizontal and vertical cable grommet

steel sheet

## Square and rectangular cable grommet

steel sheet with lid in stainless steel

## Vertebra cable holder

thermoplastic material

#### Ferrules

steel sheet, thermoplastic material

## Adjustable ferrules

steel and thermoplastic material

2

# Technical drawings













4