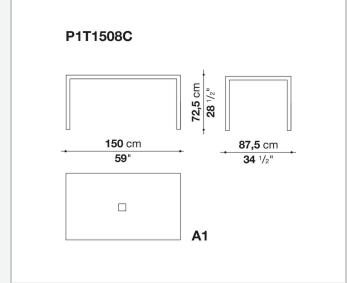

on to detail and the wide range of possible configurations. They have chromed steel structures to combine with wood or glass tops and can be equipped with shelves and cable holders. To complete the range, a chest of drawers with wheels.

## Technical information

1 4/18/24

### Top

veneered wood particles panel or glass

#### Frame

drawn steel

#### **Internal frame**

drawn steel and steel sheet

### **Shelf with supports**

drawn steel and steel sheet

## Horizontal and vertical cable grommet

steel sheet

## Square and rectangular cable grommet

steel sheet with lid in stainless steel

## Vertebra cable holder

thermoplastic material

#### Ferrules

steel sheet, thermoplastic material

## Adjustable ferrules

steel and thermoplastic material

2

# Technical drawings













4