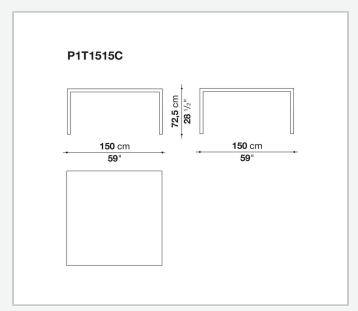

detail and the wide range of possible configurations. They have chromed steel structures to combine with wood or glass tops and can be equipped with shelves and cable holders. To complete the range, a chest of drawers with wheels.

## Technical information

1 4/18/24

### Top

veneered wood particles panel or glass

#### Frame

drawn steel

#### **Internal frame**

drawn steel and steel sheet

### **Shelf with supports**

drawn steel and steel sheet

## Horizontal and vertical cable grommet

steel sheet

## Square and rectangular cable grommet

steel sheet with lid in stainless steel

## Vertebra cable holder

thermoplastic material

#### Ferrules

steel sheet, thermoplastic material

## Adjustable ferrules

steel and thermoplastic material

2

# Technical drawings













4