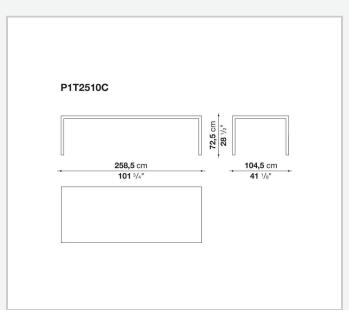

ey have chromed steel structures to combine with wood or glass tops and can be equipped with shelves and cable holders. To complete the range, a chest of drawers with wheels.

## Technical information

1 4/18/24

### Top

veneered wood particles panel or glass

#### Frame

drawn steel

#### **Internal frame**

drawn steel and steel sheet

### **Shelf with supports**

drawn steel and steel sheet

## Horizontal and vertical cable grommet

steel sheet

## Square and rectangular cable grommet

steel sheet with lid in stainless steel

## Vertebra cable holder

thermoplastic material

#### Ferrules

steel sheet, thermoplastic material

## Adjustable ferrules

steel and thermoplastic material

2

# Technical drawings













4