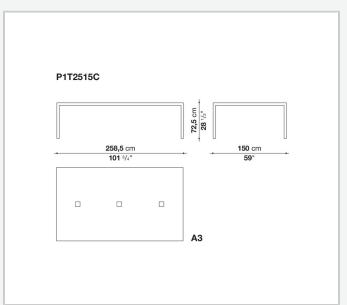

med steel structures to combine with wood or glass tops and can be equipped with shelves and cable holders. To complete the range, a chest of drawers with wheels.

## Technical information

1 4/18/24

### Top

veneered wood particles panel or glass

#### Frame

drawn steel

#### **Internal frame**

drawn steel and steel sheet

### **Shelf with supports**

drawn steel and steel sheet

## Horizontal and vertical cable grommet

steel sheet

## Square and rectangular cable grommet

steel sheet with lid in stainless steel

## Vertebra cable holder

thermoplastic material

#### Ferrules

steel sheet, thermoplastic material

## Adjustable ferrules

steel and thermoplastic material

2

# Technical drawings













4