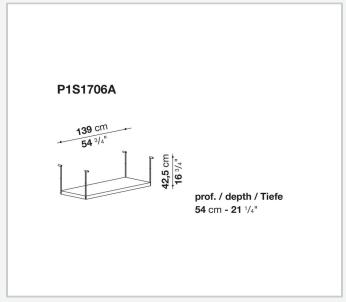

# Technical drawings

4

### **Shelf with supports**

drawn steel and steel sheet