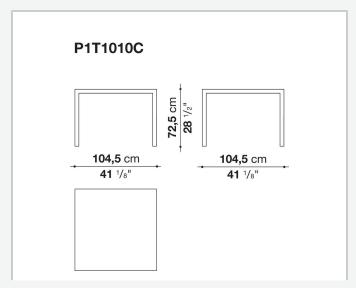

r attention to detail and the wide range of possible configurations. They have chromed steel structures to combine with wood or glass tops and can be equipped with shelves and cable holders. To complete the range, a chest of drawers with wheels.

## Technical information

1 4/18/24

### Top

veneered wood particles panel or glass

#### Frame

drawn steel

#### **Internal frame**

drawn steel and steel sheet

### **Shelf with supports**

drawn steel and steel sheet

## Horizontal and vertical cable grommet

steel sheet

## Square and rectangular cable grommet

steel sheet with lid in stainless steel

## Vertebra cable holder

thermoplastic material

#### Ferrules

steel sheet, thermoplastic material

## Adjustable ferrules

steel and thermoplastic material

2

# Technical drawings













4