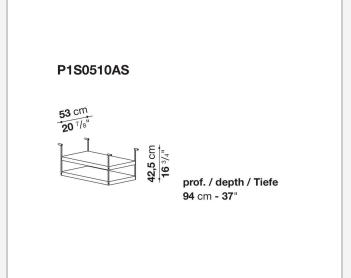

e with wood or glass tops and can be equipped with shelves and cable holders. To complete the range, a chest of drawers with wheels.

## Technical information

1 4/18/24

### Top

veneered wood particles panel or glass

#### Frame

drawn steel

#### **Internal frame**

drawn steel and steel sheet

### **Shelf with supports**

drawn steel and steel sheet

## Horizontal and vertical cable grommet

steel sheet

## Square and rectangular cable grommet

steel sheet with lid in stainless steel

## Vertebra cable holder

thermoplastic material

#### Ferrules

steel sheet, thermoplastic material

## Adjustable ferrules

steel and thermoplastic material

2

# Technical drawings













4