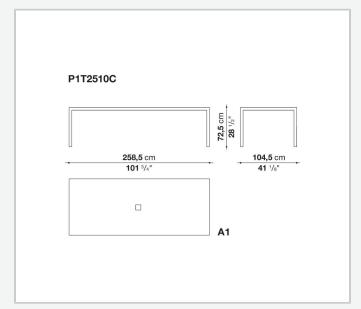

have chromed steel structures to combine with wood or glass tops and can be equipped with shelves and cable holders. To complete the range, a chest of drawers with wheels.

## Technical information

1 4/18/24

### Top

veneered wood particles panel or glass

#### Frame

drawn steel

#### **Internal frame**

drawn steel and steel sheet

### **Shelf with supports**

drawn steel and steel sheet

## Horizontal and vertical cable grommet

steel sheet

## Square and rectangular cable grommet

steel sheet with lid in stainless steel

## Vertebra cable holder

thermoplastic material

#### Ferrules

steel sheet, thermoplastic material

## Adjustable ferrules

steel and thermoplastic material

2

# Technical drawings













4