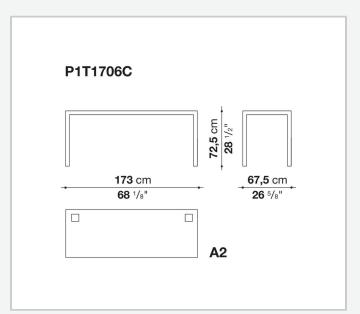

nd the wide range of possible configurations. They have chromed steel structures to combine with wood or glass tops and can be equipped with shelves and cable holders. To complete the range, a chest of drawers with wheels.

## Technical information

1 4/18/24

### Top

veneered wood particles panel or glass

#### Frame

drawn steel

#### **Internal frame**

drawn steel and steel sheet

### **Shelf with supports**

drawn steel and steel sheet

## Horizontal and vertical cable grommet

steel sheet

## Square and rectangular cable grommet

steel sheet with lid in stainless steel

## Vertebra cable holder

thermoplastic material

#### Ferrules

steel sheet, thermoplastic material

## Adjustable ferrules

steel and thermoplastic material

2

# Technical drawings













4