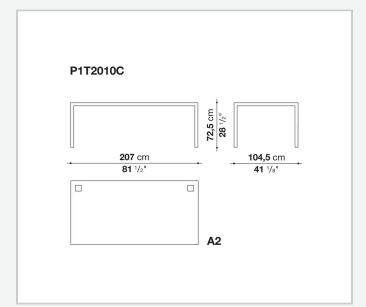

nfigurations. They have chromed steel structures to combine with wood or glass tops and can be equipped with shelves and cable holders. To complete the range, a chest of drawers with wheels.

## Technical information

1 4/18/24

### Top

veneered wood particles panel or glass

#### Frame

drawn steel

#### **Internal frame**

drawn steel and steel sheet

### **Shelf with supports**

drawn steel and steel sheet

## Horizontal and vertical cable grommet

steel sheet

## Square and rectangular cable grommet

steel sheet with lid in stainless steel

## Vertebra cable holder

thermoplastic material

#### Ferrules

steel sheet, thermoplastic material

## Adjustable ferrules

steel and thermoplastic material

2

# Technical drawings













4