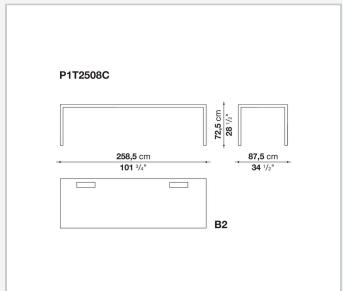

They have chromed steel structures to combine with wood or glass tops and can be equipped with shelves and cable holders. To complete the range, a chest of drawers with wheels.

## Technical information

1 4/18/24

### Top

veneered wood particles panel or glass

#### Frame

drawn steel

#### **Internal frame**

drawn steel and steel sheet

### **Shelf with supports**

drawn steel and steel sheet

## Horizontal and vertical cable grommet

steel sheet

## Square and rectangular cable grommet

steel sheet with lid in stainless steel

## Vertebra cable holder

thermoplastic material

#### Ferrules

steel sheet, thermoplastic material

## Adjustable ferrules

steel and thermoplastic material

2

# Technical drawings













4