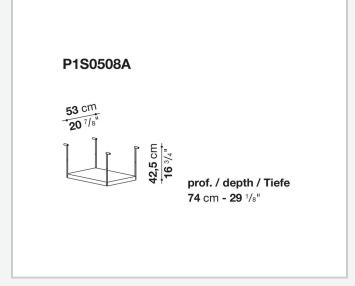

o combine with wood or glass tops and can be equipped with shelves and cable holders. To complete the range, a chest of drawers with wheels.

## Technical information

1 4/18/24

### Top

veneered wood particles panel or glass

#### Frame

drawn steel

#### **Internal frame**

drawn steel and steel sheet

### **Shelf with supports**

drawn steel and steel sheet

## Horizontal and vertical cable grommet

steel sheet

## Square and rectangular cable grommet

steel sheet with lid in stainless steel

## Vertebra cable holder

thermoplastic material

#### Ferrules

steel sheet, thermoplastic material

## Adjustable ferrules

steel and thermoplastic material

2

# Technical drawings













4