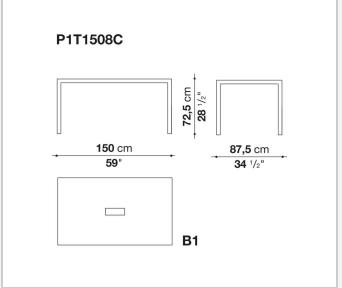

o detail and the wide range of possible configurations. They have chromed steel structures to combine with wood or glass tops and can be equipped with shelves and cable holders. To complete the range, a chest of drawers with wheels.

## Technical information

1 4/18/24

### Top

veneered wood particles panel or glass

#### Frame

drawn steel

#### **Internal frame**

drawn steel and steel sheet

### **Shelf with supports**

drawn steel and steel sheet

## Horizontal and vertical cable grommet

steel sheet

## Square and rectangular cable grommet

steel sheet with lid in stainless steel

## Vertebra cable holder

thermoplastic material

#### Ferrules

steel sheet, thermoplastic material

## Adjustable ferrules

steel and thermoplastic material

2

# Technical drawings













4