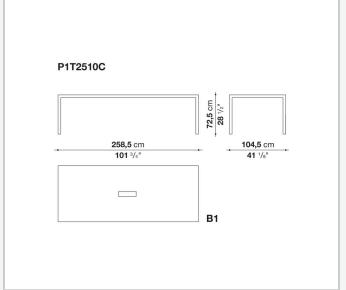

e chromed steel structures to combine with wood or glass tops and can be equipped with shelves and cable holders. To complete the range, a chest of drawers with wheels.

## Technical information

1 4/18/24

### Top

veneered wood particles panel or glass

#### Frame

drawn steel

#### **Internal frame**

drawn steel and steel sheet

### **Shelf with supports**

drawn steel and steel sheet

## Horizontal and vertical cable grommet

steel sheet

## Square and rectangular cable grommet

steel sheet with lid in stainless steel

## Vertebra cable holder

thermoplastic material

#### Ferrules

steel sheet, thermoplastic material

## Adjustable ferrules

steel and thermoplastic material

2

# Technical drawings













4