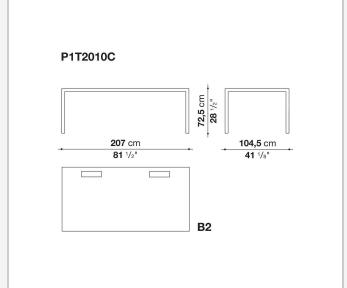

igurations. They have chromed steel structures to combine with wood or glass tops and can be equipped with shelves and cable holders. To complete the range, a chest of drawers with wheels.

## Technical information

1 4/18/24

### Top

veneered wood particles panel or glass

#### Frame

drawn steel

#### **Internal frame**

drawn steel and steel sheet

### **Shelf with supports**

drawn steel and steel sheet

## Horizontal and vertical cable grommet

steel sheet

## Square and rectangular cable grommet

steel sheet with lid in stainless steel

## Vertebra cable holder

thermoplastic material

#### Ferrules

steel sheet, thermoplastic material

## Adjustable ferrules

steel and thermoplastic material

2

# Technical drawings













4