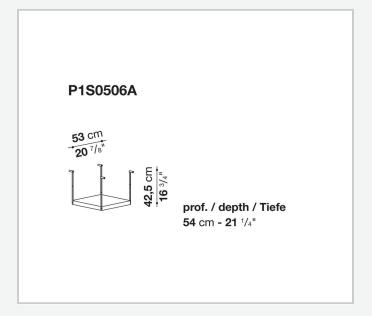

ures to combine with wood or glass tops and can be equipped with shelves and cable holders. To complete the range, a chest of drawers with wheels.

## Technical information

1 4/18/24

### Top

veneered wood particles panel or glass

#### Frame

drawn steel

#### **Internal frame**

drawn steel and steel sheet

### **Shelf with supports**

drawn steel and steel sheet

## Horizontal and vertical cable grommet

steel sheet

## Square and rectangular cable grommet

steel sheet with lid in stainless steel

## Vertebra cable holder

thermoplastic material

#### Ferrules

steel sheet, thermoplastic material

## Adjustable ferrules

steel and thermoplastic material

2

# Technical drawings













4