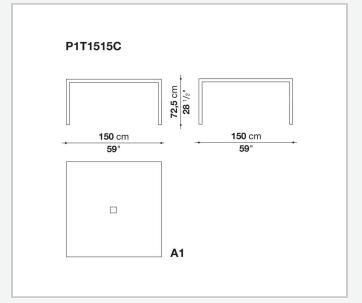

tail and the wide range of possible configurations. They have chromed steel structures to combine with wood or glass tops and can be equipped with shelves and cable holders. To complete the range, a chest of drawers with wheels.

## Technical information

1 4/18/24

### Top

veneered wood particles panel or glass

#### Frame

drawn steel

#### **Internal frame**

drawn steel and steel sheet

### **Shelf with supports**

drawn steel and steel sheet

## Horizontal and vertical cable grommet

steel sheet

## Square and rectangular cable grommet

steel sheet with lid in stainless steel

## Vertebra cable holder

thermoplastic material

#### Ferrules

steel sheet, thermoplastic material

## Adjustable ferrules

steel and thermoplastic material

2

# Technical drawings













4