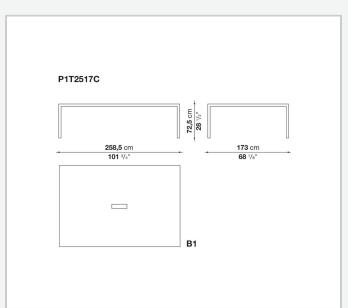

ructures to combine with wood or glass tops and can be equipped with shelves and cable holders. To complete the range, a chest of drawers with wheels.

## Technical information

1 4/18/24

### Top

veneered wood particles panel or glass

#### Frame

drawn steel

#### **Internal frame**

drawn steel and steel sheet

### **Shelf with supports**

drawn steel and steel sheet

## Horizontal and vertical cable grommet

steel sheet

## Square and rectangular cable grommet

steel sheet with lid in stainless steel

## Vertebra cable holder

thermoplastic material

#### Ferrules

steel sheet, thermoplastic material

## Adjustable ferrules

steel and thermoplastic material

2

# Technical drawings













4