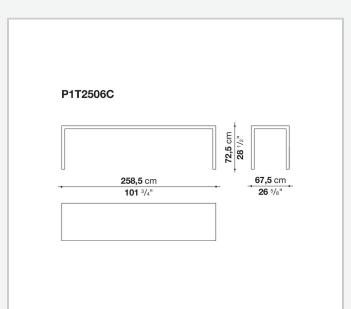

urations. They have chromed steel structures to combine with wood or glass tops and can be equipped with shelves and cable holders. To complete the range, a chest of drawers with wheels.

## Technical information

1 4/18/24

### Top

veneered wood particles panel or glass

#### Frame

drawn steel

#### **Internal frame**

drawn steel and steel sheet

### **Shelf with supports**

drawn steel and steel sheet

## Horizontal and vertical cable grommet

steel sheet

## Square and rectangular cable grommet

steel sheet with lid in stainless steel

## Vertebra cable holder

thermoplastic material

#### Ferrules

steel sheet, thermoplastic material

## Adjustable ferrules

steel and thermoplastic material

2

# Technical drawings













4