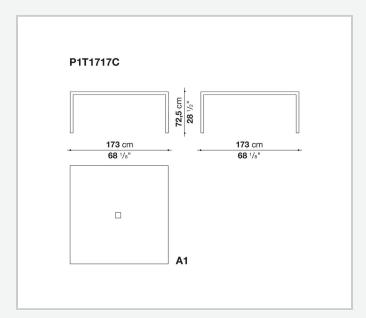

e of possible configurations. They have chromed steel structures to combine with wood or glass tops and can be equipped with shelves and cable holders. To complete the range, a chest of drawers with wheels.

## Technical information

1 4/18/24

### Top

veneered wood particles panel or glass

#### Frame

drawn steel

#### **Internal frame**

drawn steel and steel sheet

### **Shelf with supports**

drawn steel and steel sheet

## Horizontal and vertical cable grommet

steel sheet

## Square and rectangular cable grommet

steel sheet with lid in stainless steel

## Vertebra cable holder

thermoplastic material

#### Ferrules

steel sheet, thermoplastic material

## Adjustable ferrules

steel and thermoplastic material

2

# Technical drawings













4