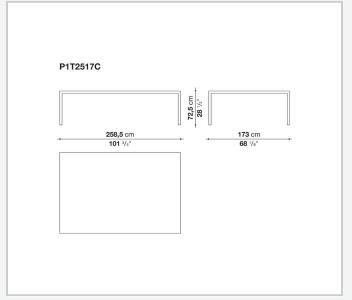

eel structures to combine with wood or glass tops and can be equipped with shelves and cable holders. To complete the range, a chest of drawers with wheels.

## Technical information

1 4/18/24

### Top

veneered wood particles panel or glass

#### Frame

drawn steel

#### **Internal frame**

drawn steel and steel sheet

### **Shelf with supports**

drawn steel and steel sheet

## Horizontal and vertical cable grommet

steel sheet

## Square and rectangular cable grommet

steel sheet with lid in stainless steel

## Vertebra cable holder

thermoplastic material

#### Ferrules

steel sheet, thermoplastic material

## Adjustable ferrules

steel and thermoplastic material

2

# Technical drawings













4