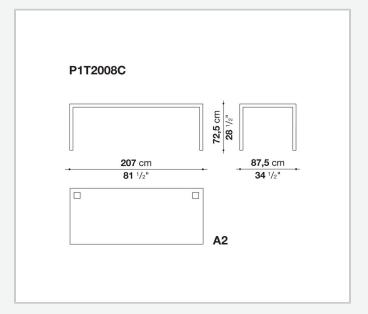

ble configurations. They have chromed steel structures to combine with wood or glass tops and can be equipped with shelves and cable holders. To complete the range, a chest of drawers with wheels.

## Technical information

1 4/18/24

### Top

veneered wood particles panel or glass

#### Frame

drawn steel

#### **Internal frame**

drawn steel and steel sheet

### **Shelf with supports**

drawn steel and steel sheet

## Horizontal and vertical cable grommet

steel sheet

## Square and rectangular cable grommet

steel sheet with lid in stainless steel

## Vertebra cable holder

thermoplastic material

#### Ferrules

steel sheet, thermoplastic material

## Adjustable ferrules

steel and thermoplastic material

2

# Technical drawings













4