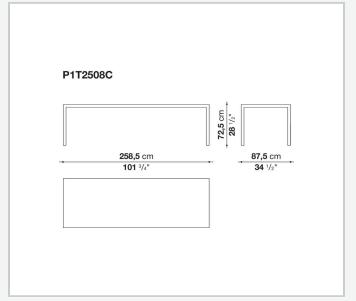

ns. They have chromed steel structures to combine with wood or glass tops and can be equipped with shelves and cable holders. To complete the range, a chest of drawers with wheels.

## Technical information

1 4/18/24

### Top

veneered wood particles panel or glass

#### Frame

drawn steel

#### **Internal frame**

drawn steel and steel sheet

### **Shelf with supports**

drawn steel and steel sheet

## Horizontal and vertical cable grommet

steel sheet

## Square and rectangular cable grommet

steel sheet with lid in stainless steel

## Vertebra cable holder

thermoplastic material

#### Ferrules

steel sheet, thermoplastic material

## Adjustable ferrules

steel and thermoplastic material

2

# Technical drawings













4