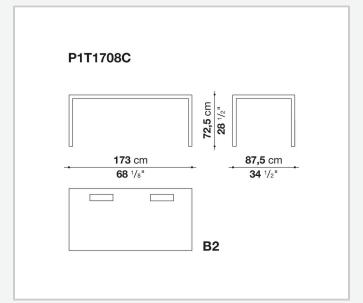

ide range of possible configurations. They have chromed steel structures to combine with wood or glass tops and can be equipped with shelves and cable holders. To complete the range, a chest of drawers with wheels.

## Technical information

1 4/18/24

### Top

veneered wood particles panel or glass

#### Frame

drawn steel

#### **Internal frame**

drawn steel and steel sheet

### **Shelf with supports**

drawn steel and steel sheet

## Horizontal and vertical cable grommet

steel sheet

## Square and rectangular cable grommet

steel sheet with lid in stainless steel

## Vertebra cable holder

thermoplastic material

#### Ferrules

steel sheet, thermoplastic material

## Adjustable ferrules

steel and thermoplastic material

2

# Technical drawings













4