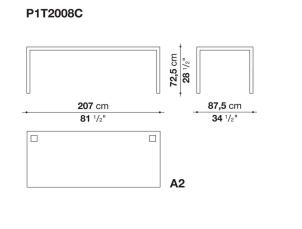

ferent sizes, they stand out for their attention to detail and the wide range of possible configurations. They have chromed steel structures to combine with wood or glass tops and can be equipped with shelves and cable holders. To complete the range, a chest of drawers with wheels.

## **Technical information**

## Тор

veneered wood particles panel or glass Frame drawn steel Internal frame drawn steel and steel sheet Shelf with supports drawn steel and steel sheet Horizontal and vertical cable grommet steel sheet Square and rectangular cable grommet steel sheet with lid in stainless steel Vertebra cable holder thermoplastic material Ferrules steel sheet, thermoplastic material Adjustable ferrules steel and thermoplastic material

## Technical drawings



















































A1







150 cm 59"









5/8/25