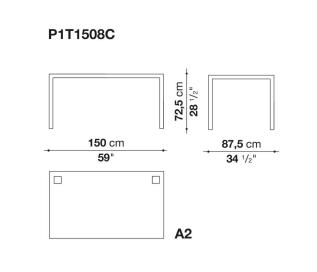

meeting rooms. Available in different sizes, they stand out for their attention to detail and the wide range of possible configurations. They have chromed steel structures to combine with wood or glass tops and can be equipped with shelves and cable holders. To complete the range, a chest of drawers with wheels.

## **Technical information**

## Тор

veneered wood particles panel or glass Frame drawn steel Internal frame drawn steel and steel sheet Shelf with supports drawn steel and steel sheet Horizontal and vertical cable grommet steel sheet Square and rectangular cable grommet steel sheet with lid in stainless steel Vertebra cable holder thermoplastic material Ferrules steel sheet, thermoplastic material Adjustable ferrules steel and thermoplastic material

## Technical drawings



















































A1







150 cm 59"









5/8/25