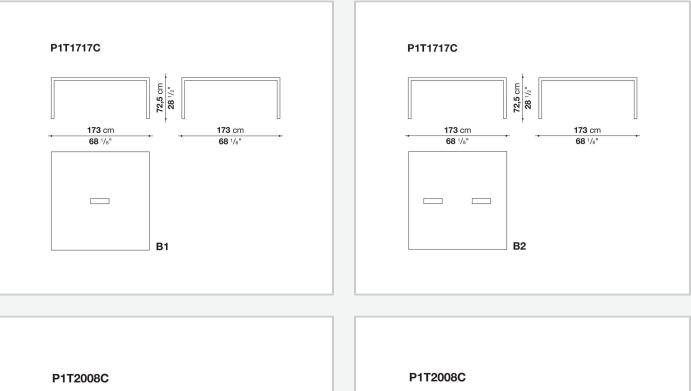

different sizes, they stand out for their attention to detail and the wide range of possible configurations. They have chromed steel structures to combine with wood or glass tops and can be equipped with shelves and cable holders. To complete the range, a chest of drawers with wheels.

## **Technical information**

## Тор

veneered wood particles panel or glass Frame drawn steel Internal frame drawn steel and steel sheet Shelf with supports drawn steel and steel sheet Horizontal and vertical cable grommet steel sheet Square and rectangular cable grommet steel sheet with lid in stainless steel Vertebra cable holder thermoplastic material Ferrules steel sheet, thermoplastic material Adjustable ferrules steel and thermoplastic material

## Technical drawings



















































A1







150 cm 59"









5/8/25