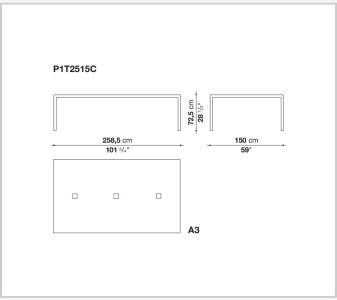

tand out for their attention to detail and the wide range of possible configurations. They have chromed steel structures to combine with wood or glass tops and can be equipped with shelves and cable holders. To complete the range, a chest of drawers with wheels.

## **Technical information**

## Тор

veneered wood particles panel or glass Frame drawn steel Internal frame drawn steel and steel sheet Shelf with supports drawn steel and steel sheet Horizontal and vertical cable grommet steel sheet Square and rectangular cable grommet steel sheet with lid in stainless steel Vertebra cable holder thermoplastic material Ferrules steel sheet, thermoplastic material Adjustable ferrules steel and thermoplastic material

## Technical drawings



















































A1







150 cm 59"









5/8/25