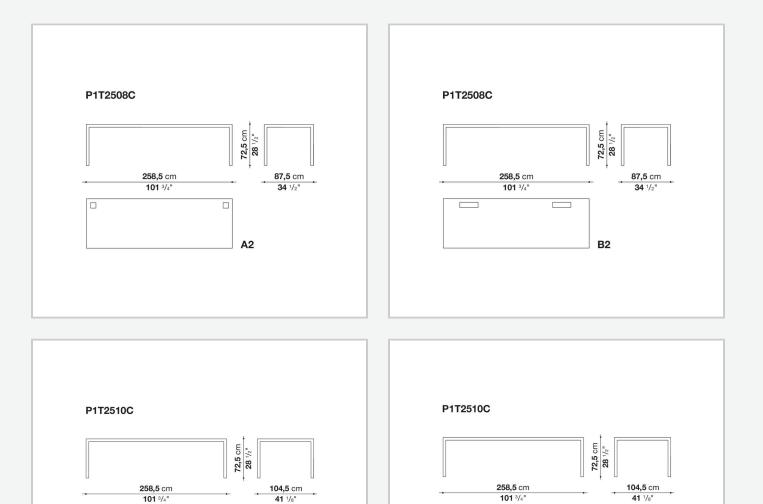

izes, they stand out for their attention to detail and the wide range of possible configurations. They have chromed steel structures to combine with wood or glass tops and can be equipped with shelves and cable holders. To complete the range, a chest of drawers with wheels.

## **Technical information**

## Тор

veneered wood particles panel or glass Frame drawn steel Internal frame drawn steel and steel sheet Shelf with supports drawn steel and steel sheet Horizontal and vertical cable grommet steel sheet Square and rectangular cable grommet steel sheet with lid in stainless steel Vertebra cable holder thermoplastic material Ferrules steel sheet, thermoplastic material Adjustable ferrules steel and thermoplastic material

## Technical drawings



















































A1







150 cm 59"









5/8/25