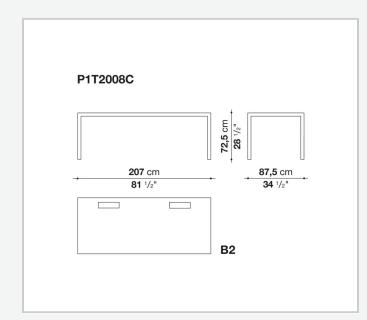

rent sizes, they stand out for their attention to detail and the wide range of possible configurations. They have chromed steel structures to combine with wood or glass tops and can be equipped with shelves and cable holders. To complete the range, a chest of drawers with wheels.

## **Technical information**

## Тор

veneered wood particles panel or glass Frame drawn steel Internal frame drawn steel and steel sheet Shelf with supports drawn steel and steel sheet Horizontal and vertical cable grommet steel sheet Square and rectangular cable grommet steel sheet with lid in stainless steel Vertebra cable holder thermoplastic material Ferrules steel sheet, thermoplastic material Adjustable ferrules steel and thermoplastic material

## Technical drawings



















































A1







150 cm 59"









5/8/25