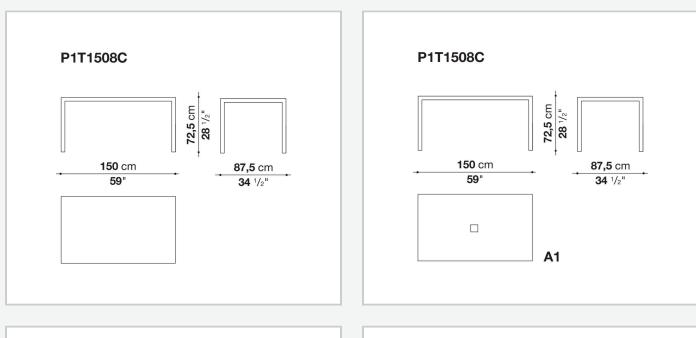

nd meeting rooms. Available in different sizes, they stand out for their attention to detail and the wide range of possible configurations. They have chromed steel structures to combine with wood or glass tops and can be equipped with shelves and cable holders. To complete the range, a chest of drawers with wheels.

## **Technical information**

## Тор

veneered wood particles panel or glass Frame drawn steel Internal frame drawn steel and steel sheet Shelf with supports drawn steel and steel sheet Horizontal and vertical cable grommet steel sheet Square and rectangular cable grommet steel sheet with lid in stainless steel Vertebra cable holder thermoplastic material Ferrules steel sheet, thermoplastic material Adjustable ferrules steel and thermoplastic material

## Technical drawings



















































A1







150 cm 59"









5/8/25