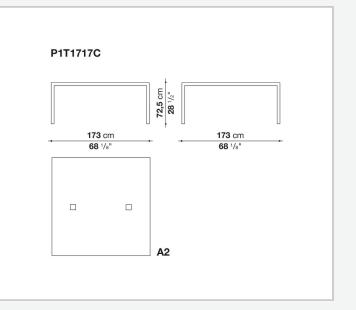

in different sizes, they stand out for their attention to detail and the wide range of possible configurations. They have chromed steel structures to combine with wood or glass tops and can be equipped with shelves and cable holders. To complete the range, a chest of drawers with wheels.

## **Technical information**

## Тор

veneered wood particles panel or glass Frame drawn steel Internal frame drawn steel and steel sheet Shelf with supports drawn steel and steel sheet Horizontal and vertical cable grommet steel sheet Square and rectangular cable grommet steel sheet with lid in stainless steel Vertebra cable holder thermoplastic material Ferrules steel sheet, thermoplastic material Adjustable ferrules steel and thermoplastic material

## Technical drawings



















































A1







150 cm 59"









5/8/25