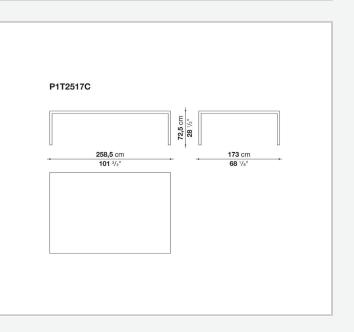

attention to detail and the wide range of possible configurations. They have chromed steel structures to combine with wood or glass tops and can be equipped with shelves and cable holders. To complete the range, a chest of drawers with wheels.

## **Technical information**

## Тор

veneered wood particles panel or glass Frame drawn steel Internal frame drawn steel and steel sheet Shelf with supports drawn steel and steel sheet Horizontal and vertical cable grommet steel sheet Square and rectangular cable grommet steel sheet with lid in stainless steel Vertebra cable holder thermoplastic material Ferrules steel sheet, thermoplastic material Adjustable ferrules steel and thermoplastic material

## Technical drawings



















































A1







150 cm 59"









5/8/25