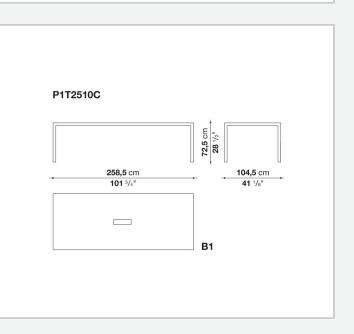

, they stand out for their attention to detail and the wide range of possible configurations. They have chromed steel structures to combine with wood or glass tops and can be equipped with shelves and cable holders. To complete the range, a chest of drawers with wheels.

## **Technical information**

## Тор

veneered wood particles panel or glass Frame drawn steel Internal frame drawn steel and steel sheet Shelf with supports drawn steel and steel sheet Horizontal and vertical cable grommet steel sheet Square and rectangular cable grommet steel sheet with lid in stainless steel Vertebra cable holder thermoplastic material Ferrules steel sheet, thermoplastic material Adjustable ferrules steel and thermoplastic material

## Technical drawings



















































A1







150 cm 59"









5/8/25