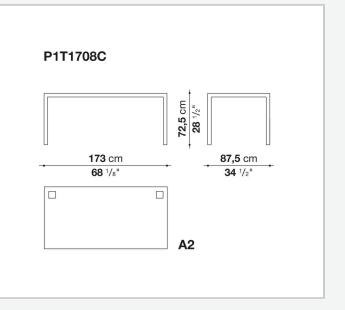

Available in different sizes, they stand out for their attention to detail and the wide range of possible configurations. They have chromed steel structures to combine with wood or glass tops and can be equipped with shelves and cable holders. To complete the range, a chest of drawers with wheels.

## **Technical information**

## Тор

veneered wood particles panel or glass Frame drawn steel Internal frame drawn steel and steel sheet Shelf with supports drawn steel and steel sheet Horizontal and vertical cable grommet steel sheet Square and rectangular cable grommet steel sheet with lid in stainless steel Vertebra cable holder thermoplastic material Ferrules steel sheet, thermoplastic material Adjustable ferrules steel and thermoplastic material

## Technical drawings



















































A1







150 cm 59"









5/8/25