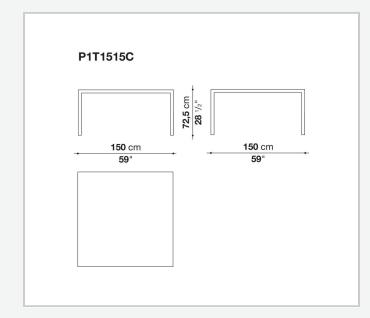

ting rooms. Available in different sizes, they stand out for their attention to detail and the wide range of possible configurations. They have chromed steel structures to combine with wood or glass tops and can be equipped with shelves and cable holders. To complete the range, a chest of drawers with wheels.

## **Technical information**

## Тор

veneered wood particles panel or glass Frame drawn steel Internal frame drawn steel and steel sheet Shelf with supports drawn steel and steel sheet Horizontal and vertical cable grommet steel sheet Square and rectangular cable grommet steel sheet with lid in stainless steel Vertebra cable holder thermoplastic material Ferrules steel sheet, thermoplastic material Adjustable ferrules steel and thermoplastic material

## Technical drawings



















































A1







150 cm 59"









5/8/25