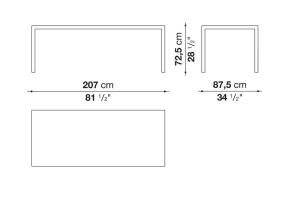

ifferent sizes, they stand out for their attention to detail and the wide range of possible configurations. They have chromed steel structures to combine with wood or glass tops and can be equipped with shelves and cable holders. To complete the range, a chest of drawers with wheels.

## **Technical information**

## Тор

veneered wood particles panel or glass Frame drawn steel Internal frame drawn steel and steel sheet Shelf with supports drawn steel and steel sheet Horizontal and vertical cable grommet steel sheet Square and rectangular cable grommet steel sheet with lid in stainless steel Vertebra cable holder thermoplastic material Ferrules steel sheet, thermoplastic material Adjustable ferrules steel and thermoplastic material

## Technical drawings



















































A1







150 cm 59"









5/8/25