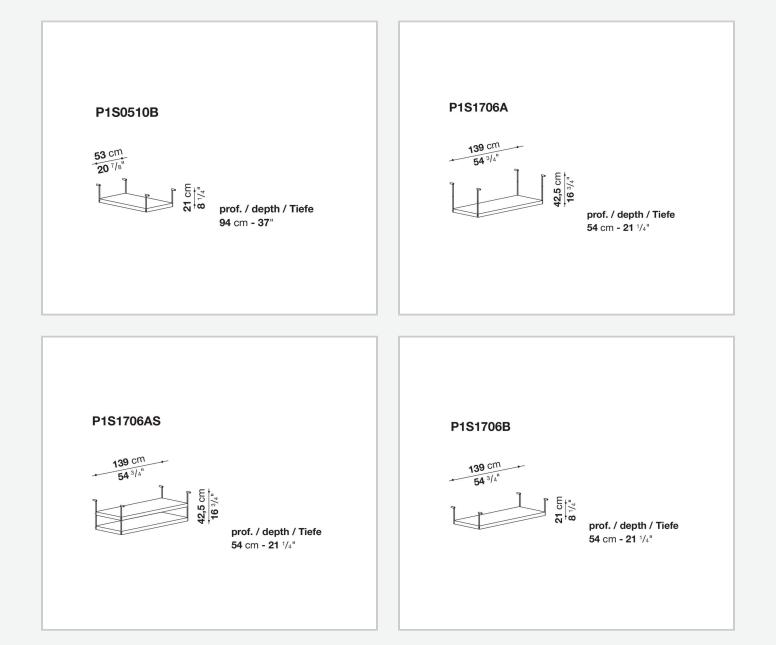

detail and the wide range of possible configurations. They have chromed steel structures to combine with wood or glass tops and can be equipped with shelves and cable holders. To complete the range, a chest of drawers with wheels.

## **Technical information**

## Тор

veneered wood particles panel or glass Frame drawn steel Internal frame drawn steel and steel sheet Shelf with supports drawn steel and steel sheet Horizontal and vertical cable grommet steel sheet Square and rectangular cable grommet steel sheet with lid in stainless steel Vertebra cable holder thermoplastic material Ferrules steel sheet, thermoplastic material Adjustable ferrules steel and thermoplastic material

## Technical drawings



















































A1







150 cm 59"









5/8/25