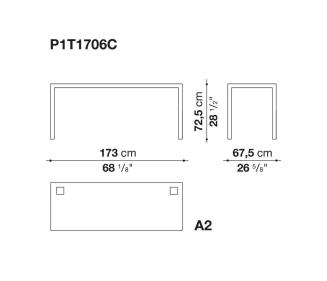

ooms. Available in different sizes, they stand out for their attention to detail and the wide range of possible configurations. They have chromed steel structures to combine with wood or glass tops and can be equipped with shelves and cable holders. To complete the range, a chest of drawers with wheels.

## **Technical information**

## Тор

veneered wood particles panel or glass Frame drawn steel Internal frame drawn steel and steel sheet Shelf with supports drawn steel and steel sheet Horizontal and vertical cable grommet steel sheet Square and rectangular cable grommet steel sheet with lid in stainless steel Vertebra cable holder thermoplastic material Ferrules steel sheet, thermoplastic material Adjustable ferrules steel and thermoplastic material

## Technical drawings



















































A1







150 cm 59"









5/8/25