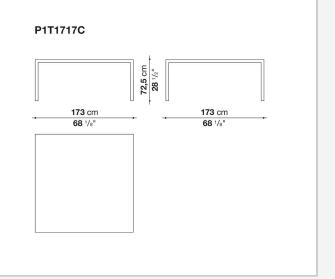

ble in different sizes, they stand out for their attention to detail and the wide range of possible configurations. They have chromed steel structures to combine with wood or glass tops and can be equipped with shelves and cable holders. To complete the range, a chest of drawers with wheels.

## **Technical information**

## Тор

veneered wood particles panel or glass Frame drawn steel Internal frame drawn steel and steel sheet Shelf with supports drawn steel and steel sheet Horizontal and vertical cable grommet steel sheet Square and rectangular cable grommet steel sheet with lid in stainless steel Vertebra cable holder thermoplastic material Ferrules steel sheet, thermoplastic material Adjustable ferrules steel and thermoplastic material

## Technical drawings



















































A1







150 cm 59"









5/8/25