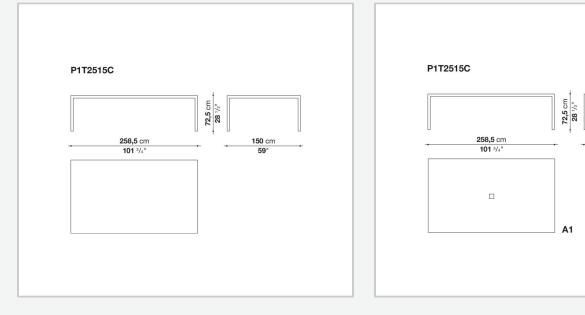

stand out for their attention to detail and the wide range of possible configurations. They have chromed steel structures to combine with wood or glass tops and can be equipped with shelves and cable holders. To complete the range, a chest of drawers with wheels.

## **Technical information**

## Тор

veneered wood particles panel or glass Frame drawn steel Internal frame drawn steel and steel sheet Shelf with supports drawn steel and steel sheet Horizontal and vertical cable grommet steel sheet Square and rectangular cable grommet steel sheet with lid in stainless steel Vertebra cable holder thermoplastic material Ferrules steel sheet, thermoplastic material Adjustable ferrules steel and thermoplastic material

## Technical drawings



















































A1







150 cm 59"









5/8/25