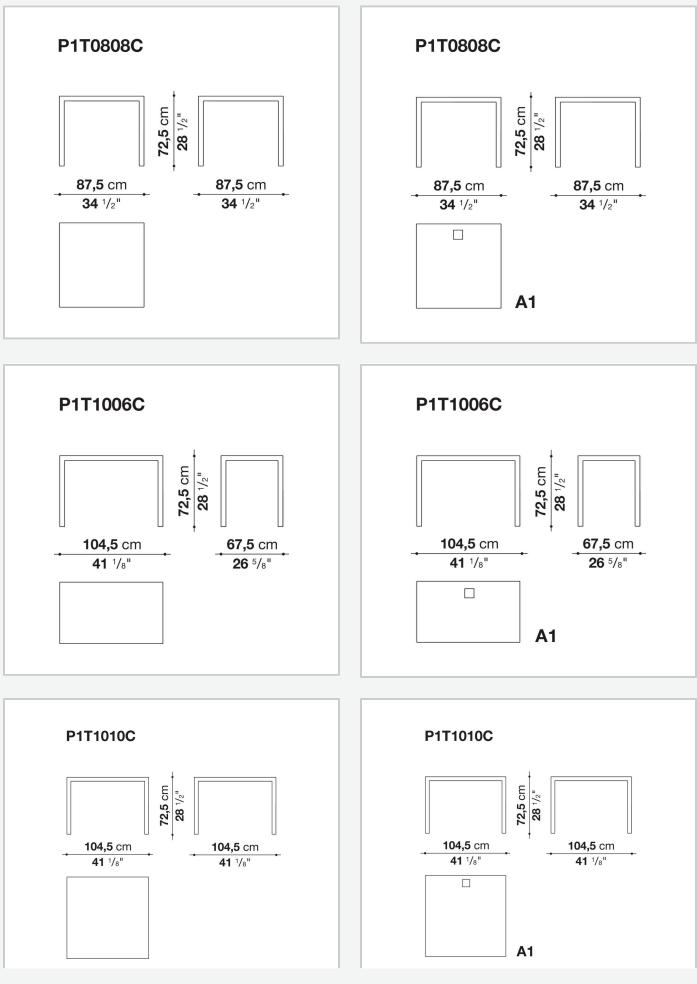

and meeting rooms. Available in different sizes, they stand out for their attention to detail and the wide range of possible configurations. They have chromed steel structures to combine with wood or glass tops and can be equipped with shelves and cable holders. To complete the range, a chest of drawers with wheels.

## **Technical information**

## Тор

veneered wood particles panel or glass Frame drawn steel Internal frame drawn steel and steel sheet Shelf with supports drawn steel and steel sheet Horizontal and vertical cable grommet steel sheet Square and rectangular cable grommet steel sheet with lid in stainless steel Vertebra cable holder thermoplastic material Ferrules steel sheet, thermoplastic material Adjustable ferrules steel and thermoplastic material

## Technical drawings



















































A1







150 cm 59"









5/8/25