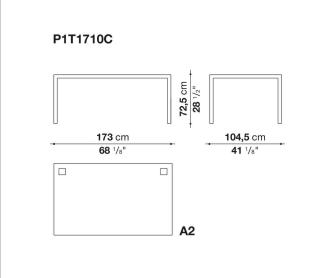

lable in different sizes, they stand out for their attention to detail and the wide range of possible configurations. They have chromed steel structures to combine with wood or glass tops and can be equipped with shelves and cable holders. To complete the range, a chest of drawers with wheels.

## **Technical information**

## Тор

veneered wood particles panel or glass Frame drawn steel Internal frame drawn steel and steel sheet Shelf with supports drawn steel and steel sheet Horizontal and vertical cable grommet steel sheet Square and rectangular cable grommet steel sheet with lid in stainless steel Vertebra cable holder thermoplastic material Ferrules steel sheet, thermoplastic material Adjustable ferrules steel and thermoplastic material

## Technical drawings



















































A1







150 cm 59"









5/8/25