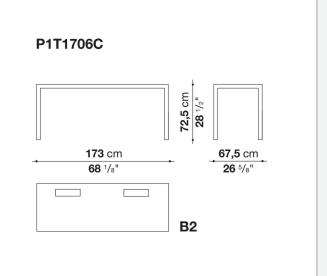

ms. Available in different sizes, they stand out for their attention to detail and the wide range of possible configurations. They have chromed steel structures to combine with wood or glass tops and can be equipped with shelves and cable holders. To complete the range, a chest of drawers with wheels.

## **Technical information**

## Тор

veneered wood particles panel or glass Frame drawn steel Internal frame drawn steel and steel sheet Shelf with supports drawn steel and steel sheet Horizontal and vertical cable grommet steel sheet Square and rectangular cable grommet steel sheet with lid in stainless steel Vertebra cable holder thermoplastic material Ferrules steel sheet, thermoplastic material Adjustable ferrules steel and thermoplastic material

## Technical drawings



















































A1







150 cm 59"









5/8/25