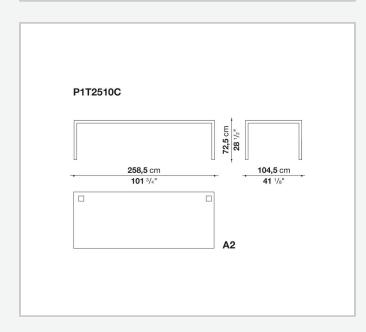

es, they stand out for their attention to detail and the wide range of possible configurations. They have chromed steel structures to combine with wood or glass tops and can be equipped with shelves and cable holders. To complete the range, a chest of drawers with wheels.

## **Technical information**

## Тор

veneered wood particles panel or glass Frame drawn steel Internal frame drawn steel and steel sheet Shelf with supports drawn steel and steel sheet Horizontal and vertical cable grommet steel sheet Square and rectangular cable grommet steel sheet with lid in stainless steel Vertebra cable holder thermoplastic material Ferrules steel sheet, thermoplastic material Adjustable ferrules steel and thermoplastic material

## Technical drawings



















































A1







150 cm 59"









5/8/25