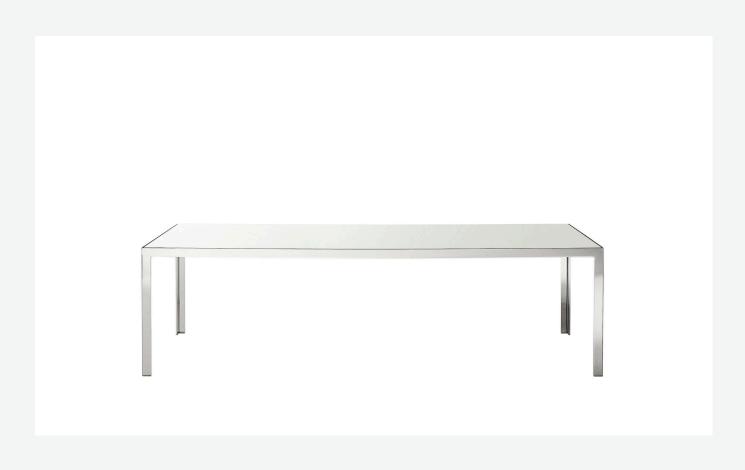

## Description

Progetto 1 is a collection of tables with a pure and rigorous design intended to furnish refined workstations, executive offices and meeting rooms. Available in different sizes, they stand out for their attention to detail and the wide range of possible configurations. They have chromed steel structures to combine with wood or glass tops and can be equipped with shelves and cable holders. To complete the range, a chest of drawers with wheels.