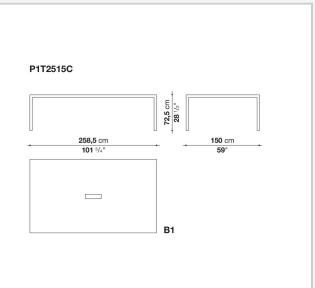

nd out for their attention to detail and the wide range of possible configurations. They have chromed steel structures to combine with wood or glass tops and can be equipped with shelves and cable holders. To complete the range, a chest of drawers with wheels.

## **Technical information**

## Тор

veneered wood particles panel or glass Frame drawn steel Internal frame drawn steel and steel sheet Shelf with supports drawn steel and steel sheet Horizontal and vertical cable grommet steel sheet Square and rectangular cable grommet steel sheet with lid in stainless steel Vertebra cable holder thermoplastic material Ferrules steel sheet, thermoplastic material Adjustable ferrules steel and thermoplastic material

## Technical drawings



















































A1







150 cm 59"









5/8/25