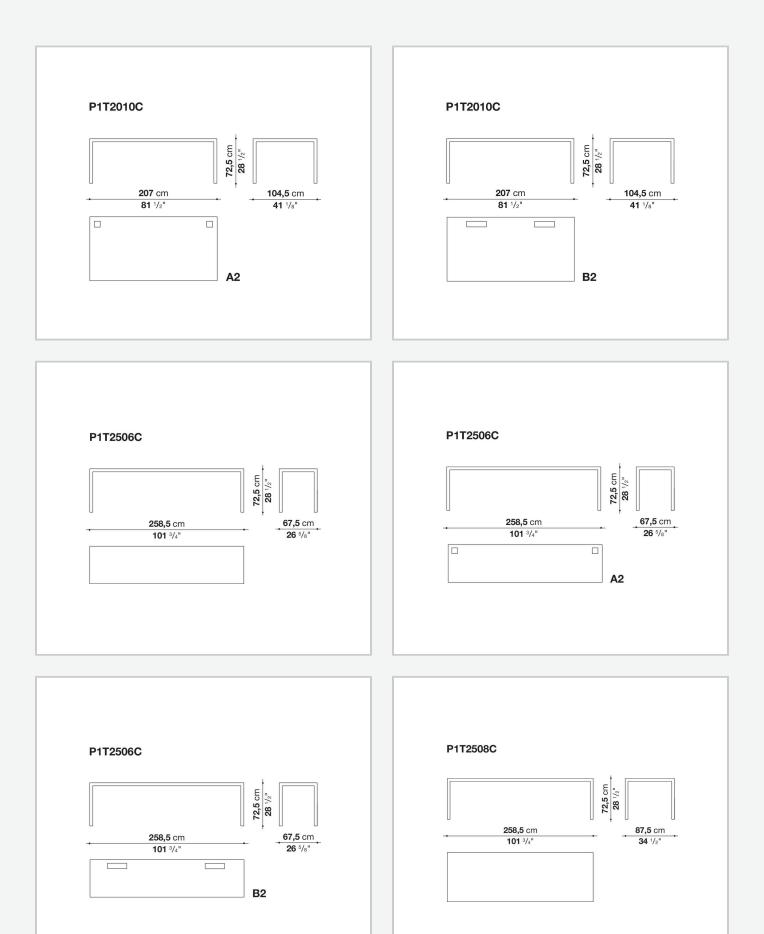

sizes, they stand out for their attention to detail and the wide range of possible configurations. They have chromed steel structures to combine with wood or glass tops and can be equipped with shelves and cable holders. To complete the range, a chest of drawers with wheels.

## **Technical information**

## Тор

veneered wood particles panel or glass Frame drawn steel Internal frame drawn steel and steel sheet Shelf with supports drawn steel and steel sheet Horizontal and vertical cable grommet steel sheet Square and rectangular cable grommet steel sheet with lid in stainless steel Vertebra cable holder thermoplastic material Ferrules steel sheet, thermoplastic material Adjustable ferrules steel and thermoplastic material

## Technical drawings



















































A1







150 cm 59"









5/8/25