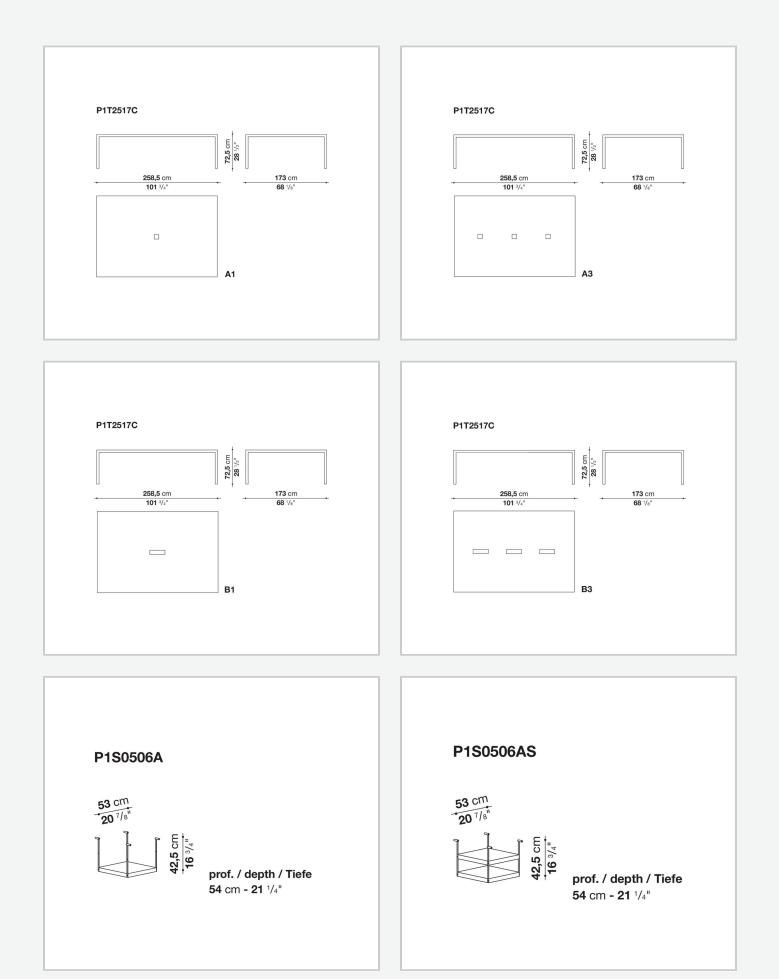

ttention to detail and the wide range of possible configurations. They have chromed steel structures to combine with wood or glass tops and can be equipped with shelves and cable holders. To complete the range, a chest of drawers with wheels.

## **Technical information**

## Тор

veneered wood particles panel or glass Frame drawn steel Internal frame drawn steel and steel sheet Shelf with supports drawn steel and steel sheet Horizontal and vertical cable grommet steel sheet Square and rectangular cable grommet steel sheet with lid in stainless steel Vertebra cable holder thermoplastic material Ferrules steel sheet, thermoplastic material Adjustable ferrules steel and thermoplastic material

## Technical drawings



















































A1







150 cm 59"









5/8/25