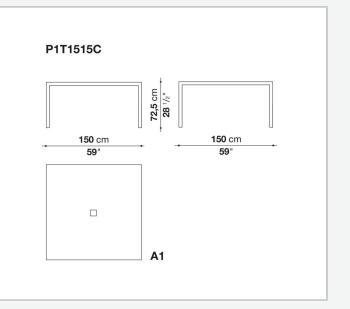

ng rooms. Available in different sizes, they stand out for their attention to detail and the wide range of possible configurations. They have chromed steel structures to combine with wood or glass tops and can be equipped with shelves and cable holders. To complete the range, a chest of drawers with wheels.

## **Technical information**

## Тор

veneered wood particles panel or glass Frame drawn steel Internal frame drawn steel and steel sheet Shelf with supports drawn steel and steel sheet Horizontal and vertical cable grommet steel sheet Square and rectangular cable grommet steel sheet with lid in stainless steel Vertebra cable holder thermoplastic material Ferrules steel sheet, thermoplastic material Adjustable ferrules steel and thermoplastic material

## Technical drawings



















































A1







150 cm 59"









5/8/25