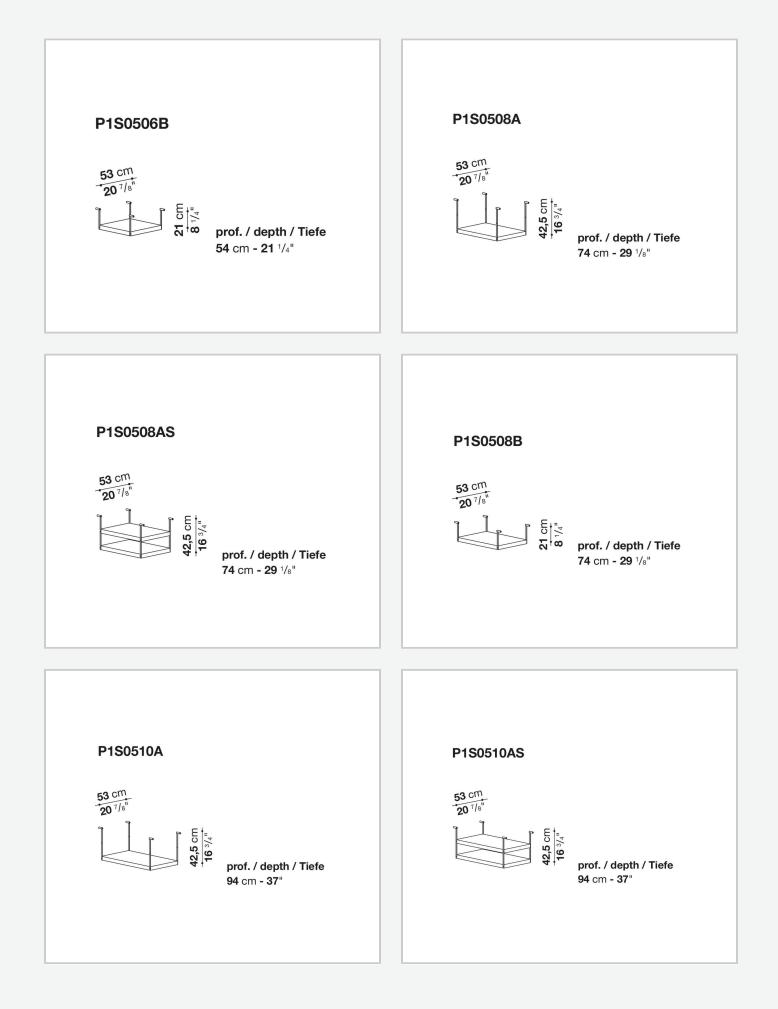

ention to detail and the wide range of possible configurations. They have chromed steel structures to combine with wood or glass tops and can be equipped with shelves and cable holders. To complete the range, a chest of drawers with wheels.

## **Technical information**

## Тор

veneered wood particles panel or glass Frame drawn steel Internal frame drawn steel and steel sheet Shelf with supports drawn steel and steel sheet Horizontal and vertical cable grommet steel sheet Square and rectangular cable grommet steel sheet with lid in stainless steel Vertebra cable holder thermoplastic material Ferrules steel sheet, thermoplastic material Adjustable ferrules steel and thermoplastic material

## Technical drawings



















































A1







150 cm 59"









5/8/25