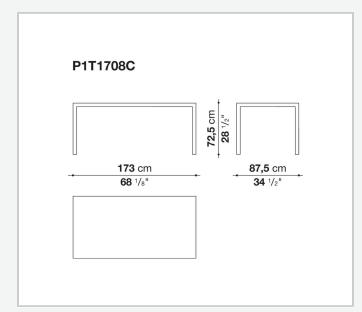

. Available in different sizes, they stand out for their attention to detail and the wide range of possible configurations. They have chromed steel structures to combine with wood or glass tops and can be equipped with shelves and cable holders. To complete the range, a chest of drawers with wheels.

## **Technical information**

## Тор

veneered wood particles panel or glass Frame drawn steel Internal frame drawn steel and steel sheet Shelf with supports drawn steel and steel sheet Horizontal and vertical cable grommet steel sheet Square and rectangular cable grommet steel sheet with lid in stainless steel Vertebra cable holder thermoplastic material Ferrules steel sheet, thermoplastic material Adjustable ferrules steel and thermoplastic material

## Technical drawings



















































A1







150 cm 59"









5/8/25