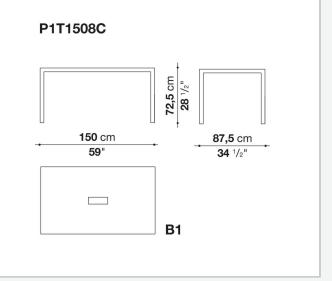

eeting rooms. Available in different sizes, they stand out for their attention to detail and the wide range of possible configurations. They have chromed steel structures to combine with wood or glass tops and can be equipped with shelves and cable holders. To complete the range, a chest of drawers with wheels.

## **Technical information**

## Тор

veneered wood particles panel or glass Frame drawn steel Internal frame drawn steel and steel sheet Shelf with supports drawn steel and steel sheet Horizontal and vertical cable grommet steel sheet Square and rectangular cable grommet steel sheet with lid in stainless steel Vertebra cable holder thermoplastic material Ferrules steel sheet, thermoplastic material Adjustable ferrules steel and thermoplastic material

## Technical drawings



















































A1







150 cm 59"









5/8/25