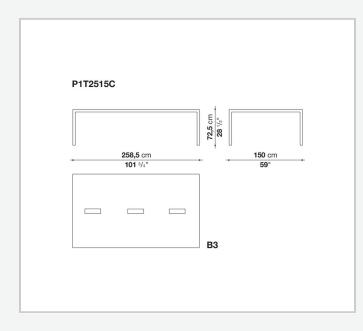

ir attention to detail and the wide range of possible configurations. They have chromed steel structures to combine with wood or glass tops and can be equipped with shelves and cable holders. To complete the range, a chest of drawers with wheels.

## **Technical information**

## Тор

veneered wood particles panel or glass Frame drawn steel Internal frame drawn steel and steel sheet Shelf with supports drawn steel and steel sheet Horizontal and vertical cable grommet steel sheet Square and rectangular cable grommet steel sheet with lid in stainless steel Vertebra cable holder thermoplastic material Ferrules steel sheet, thermoplastic material Adjustable ferrules steel and thermoplastic material

## Technical drawings



















































A1







150 cm 59"









5/8/25