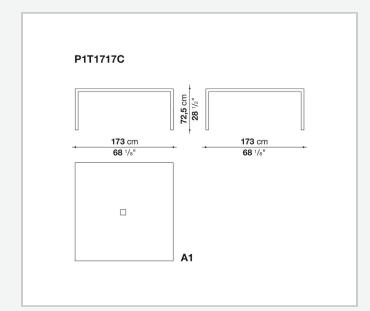

e in different sizes, they stand out for their attention to detail and the wide range of possible configurations. They have chromed steel structures to combine with wood or glass tops and can be equipped with shelves and cable holders. To complete the range, a chest of drawers with wheels.

## **Technical information**

## Тор

veneered wood particles panel or glass Frame drawn steel Internal frame drawn steel and steel sheet Shelf with supports drawn steel and steel sheet Horizontal and vertical cable grommet steel sheet Square and rectangular cable grommet steel sheet with lid in stainless steel Vertebra cable holder thermoplastic material Ferrules steel sheet, thermoplastic material Adjustable ferrules steel and thermoplastic material

## Technical drawings



















































A1







150 cm 59"









5/8/25