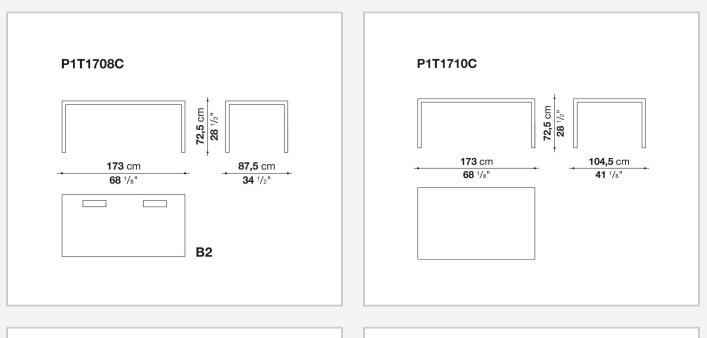

ailable in different sizes, they stand out for their attention to detail and the wide range of possible configurations. They have chromed steel structures to combine with wood or glass tops and can be equipped with shelves and cable holders. To complete the range, a chest of drawers with wheels.

## **Technical information**

## Тор

veneered wood particles panel or glass Frame drawn steel Internal frame drawn steel and steel sheet Shelf with supports drawn steel and steel sheet Horizontal and vertical cable grommet steel sheet Square and rectangular cable grommet steel sheet with lid in stainless steel Vertebra cable holder thermoplastic material Ferrules steel sheet, thermoplastic material Adjustable ferrules steel and thermoplastic material

## Technical drawings



















































A1







150 cm 59"









5/8/25