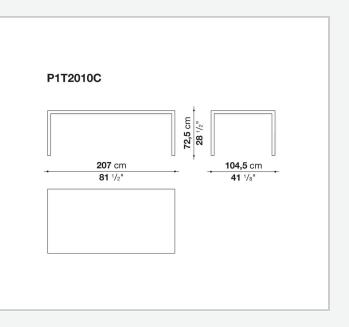

nt sizes, they stand out for their attention to detail and the wide range of possible configurations. They have chromed steel structures to combine with wood or glass tops and can be equipped with shelves and cable holders. To complete the range, a chest of drawers with wheels.

## **Technical information**

## Тор

veneered wood particles panel or glass Frame drawn steel Internal frame drawn steel and steel sheet Shelf with supports drawn steel and steel sheet Horizontal and vertical cable grommet steel sheet Square and rectangular cable grommet steel sheet with lid in stainless steel Vertebra cable holder thermoplastic material Ferrules steel sheet, thermoplastic material Adjustable ferrules steel and thermoplastic material

## Technical drawings



















































A1







150 cm 59"









5/8/25