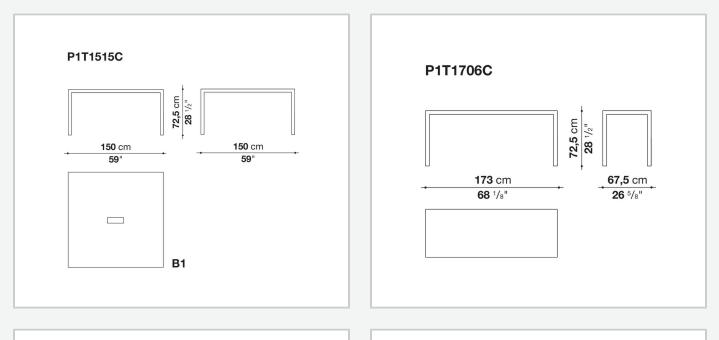

rooms. Available in different sizes, they stand out for their attention to detail and the wide range of possible configurations. They have chromed steel structures to combine with wood or glass tops and can be equipped with shelves and cable holders. To complete the range, a chest of drawers with wheels.

## **Technical information**

## Тор

veneered wood particles panel or glass Frame drawn steel Internal frame drawn steel and steel sheet Shelf with supports drawn steel and steel sheet Horizontal and vertical cable grommet steel sheet Square and rectangular cable grommet steel sheet with lid in stainless steel Vertebra cable holder thermoplastic material Ferrules steel sheet, thermoplastic material Adjustable ferrules steel and thermoplastic material

## Technical drawings



















































A1







150 cm 59"









5/8/25