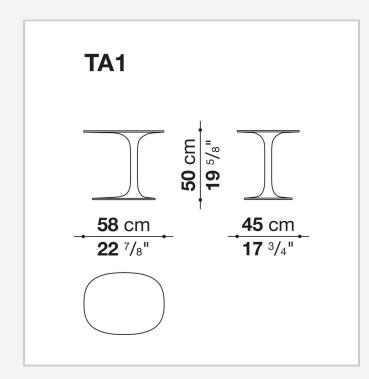

## Awa Outdoor

SMALL TABLES

2009

Naoto Fukasawa



## Description

Elegantly asymmetrical, Awa Outdoor is a versatile object, a service table to be placed wherever a support surface is needed. Its plastic shape exploits the properties of Cristalplant®, a refined and sensual material, equipped with a soft touch surface, but at the same time resistant and extremely practical, to be used both indoors and outdoors.

## **Technical** information

**Top and base-frame** Cristalplant Outdoor® (natural mineral filler of phosphate of aluminium with polyester acrylate resin) **Ferrules** thermoplastic material

## Technical drawings