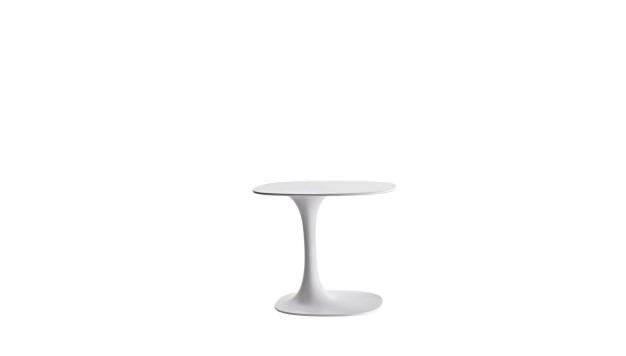

## Description

Elegantly asymmetrical, Awa Outdoor is a versatile object, a service table to be placed wherever a support surface is needed. Its plastic shape exploits the properties of Cristalplant®, a refined and sensual material, equipped with a soft touch surface, but at the same time resistant and extremely practical, to be used both indoors and outdoors.