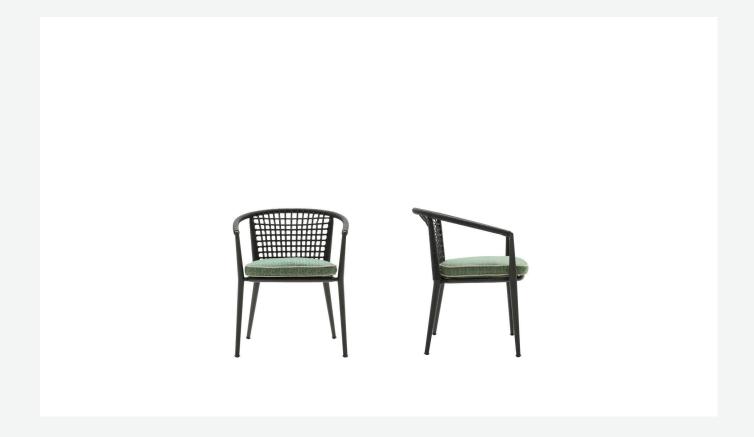

## Description

Curved and enveloping, the Erica '19 chair for outdoor use has a polyester powder painted aluminium frame and a backrest characterised by an exclusive interlacing. Refined colour combinations include a single-colour or two-colours for the frame and interlacing. The seat cushion comes in a wide range of fabric covers. In addition to chairs, the Erica '19 collection also includes sofas and armchairs.