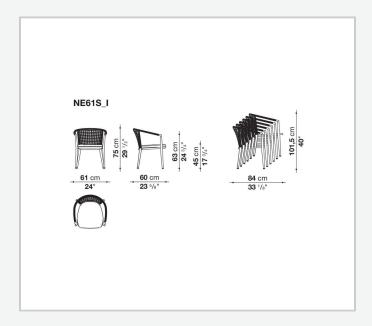

ET, cover in water repellent polyester fibre

### **Back upholstery (British Standard version)**

polyester fibre and polyurethane combination

#### Seat upholstery

shaped polyurethane, polyester fiber recycled from PET, cover in water repellent polyester fibre

#### Seat upholstery (British Standard version)

shaped polyurethane, cover in water repellent polyester fibre (with heat-sealed ribbon)

#### **Seat webbing**

polypropylene fibre and synthetic rubber threads

### Interlacing

polypropylene fibre braid

#### **Ferrules**

thermoplastic material

#### Waterproof cover cloth

PES fabric coated on one side in PU

#### Cover

fabric in limited categories (with profile)

### **Cover (British Standard version)**

fabric in limited categories (without profile)

2

# Technical drawings



3