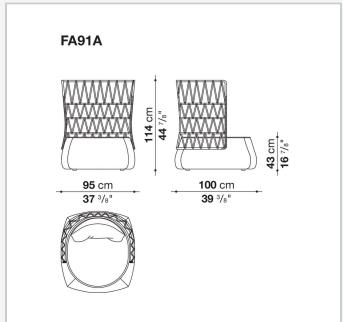

ansparency and puts the furnishings in an open "dialogue" with the surrounding environment.

## Technical information

1

#### **Frame**

aluminium with polyester powder painting

### Interlacing

polyethylene fibre

#### Internal frame

tubular steel and steel profiles, polystyrene foam

### **Internal frame upholstery**

Bayfit® flexible cold shaped polyurethane foam, shaped polyurethane of different density, water repellent polyester fibre cover (with heat-sealed ribbon)

#### **Back cushion**

polyester fibre, cover in water repellent polyester fibre

#### **Bottom base**

100% polyamide fabric coated PVC, PVC trimming

#### Feet

thermoplastic material

## Waterproof cover cloth

PES fabric coated on one side in PU

#### Cover

fabric in limited categories

2

# Technical drawings





3