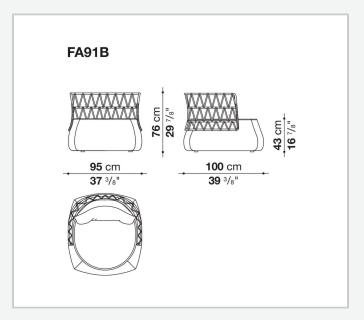

transparency and puts the furnishings in an open "dialogue" with the surrounding environment.

## Technical information

1

#### **Frame**

aluminium with polyester powder painting

### Interlacing

polyethylene fibre

#### Internal frame

tubular steel and steel profiles, polystyrene foam

### **Internal frame upholstery**

Bayfit® flexible cold shaped polyurethane foam, shaped polyurethane of different density, water repellent polyester fibre cover (with heat-sealed ribbon)

#### **Back cushion**

polyester fibre, cover in water repellent polyester fibre

#### **Bottom base**

100% polyamide fabric coated PVC, PVC trimming

#### Feet

thermoplastic material

## Waterproof cover cloth

PES fabric coated on one side in PU

#### Cover

fabric in limited categories

2

# Technical drawings





3