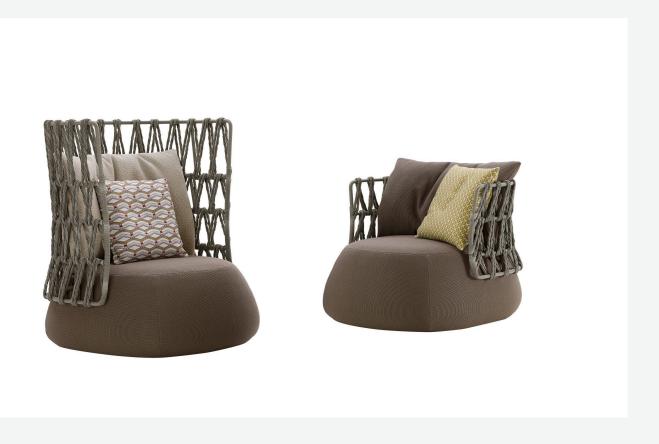

# Description

The rounded, soft and sinuous shapes of the Fat-Sofa Outdoor seating system are characterized by an original interlacing design. Its fully padded seat is accompanied by a metal frame backrest that supports the original weave, creating a special play of fullness and emptiness. The large weave pattern, made of twisted polyethylene fibres, makes the design unique, respecting the idea of lightness, transparency and puts the furnishings in an open "dialogue" with the surrounding environment.