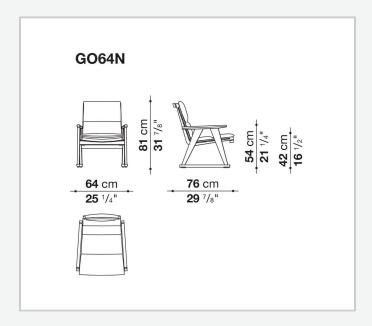

o armchair is dedicated to living in the open air, included in a collection with a contemporary classic accent designed by Antonio Citterio, which developed from solid natural teakwood or with a special antique grey finish structures, which gives the wood a particular lived-in aspect and silver-grey reflective quality. To ensure a better insulation from the weather, all the padded elements have a polyester cover with waterproof treatment, and the fabrics are certified for resistance to weathering, UV rays, chlorine and sea spray.

## Technical information

Frame
solid wood
Webbing
polypropylene
Upholstery
high density polyester fibre
Ferrules
thermoplastic material
Waterproof cover cloth
PES fabric coated on one side in PU

**Cover** fabric in limited categories

2

## Technical drawings



3