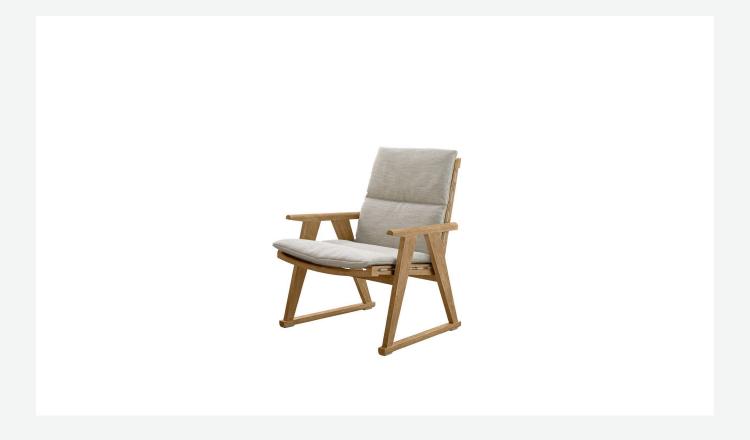

## Gio

**ARMCHAIRS** 

2016

Antonio Citterio

## Description

The Gio armchair is dedicated to living in the open air, included in a collection with a contemporary classic accent designed by Antonio Citterio, which developed from solid natural teakwood or with a special antique grey finish structures, which gives the wood a particular lived-in aspect and silver-grey reflective quality. To ensure a better insulation from the weather, all the padded elements have a polyester cover with waterproof treatment, and the fabrics are certified for resistance to weathering, UV rays, chlorine and sea spray.