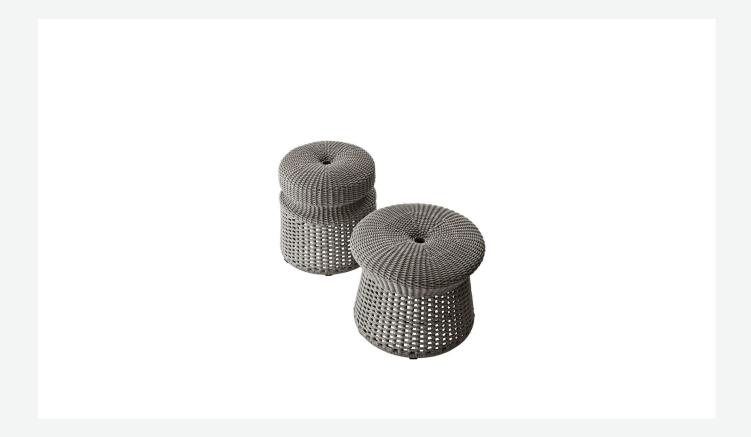

## Description

Hospes is an extremely versatile ottoman, a dynamic complement that can be used in different ways and that goes perfectly with different product families. Made in two sizes and three colours, it has a sturdy aluminium frame covered with a polyethylene fibre interlacing. In the upper part, the interlacing is held up by webbing that provides support and comfort.