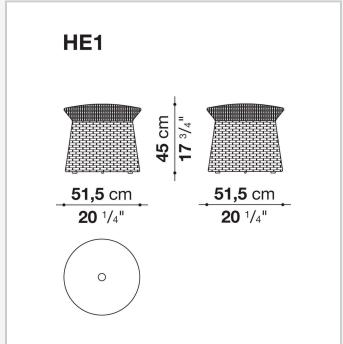

## Hospes

**OTTOMAN** 

2020

**B&B Italia Cr&S** 



## Description

Hospes is an extremely versatile ottoman, a dynamic complement that can be used in different ways and that goes perfectly with different product families. Made in two sizes and three colours, it has a sturdy aluminium frame covered with a polyethylene fibre interlacing. In the upper part, the interlacing is held up by webbing that provides support and comfort.

## Technical information

1

Internal frame
tubular aluminium and aluminium profiles
Upholstery
shaped polyurethane
Interlacing
polypropylene fibre braid
Ferrules
thermoplastic material

2

## Technical drawings





3