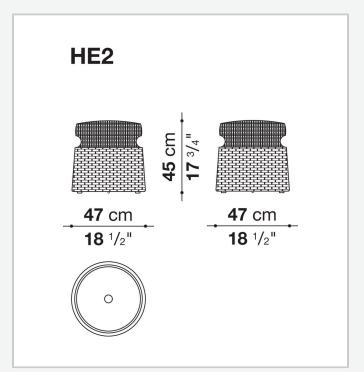

## Hospes

**OTTOMAN** 

2020

**B&B Italia Cr&S** 



## Description

Hospes is an extremely versatile ottoman, a dynamic complement that can be used in different ways and that goes perfectly with different product families. Made in two sizes and three colours, it has a sturdy aluminium frame covered with a polyethylene fibre interlacing. In the upper part, the interlacing is held up by webbing that provides support and comfort.

## Technical information

1

Internal frame
tubular aluminium and aluminium profiles
Upholstery
shaped polyurethane
Interlacing
polypropylene fibre braid
Ferrules
thermoplastic material

2

## Technical drawings





3