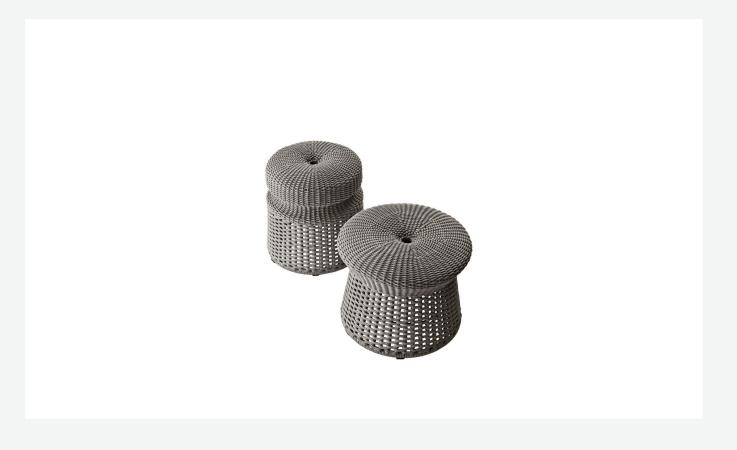

## Description

Hospes is an extremely versatile ottoman, a dynamic complement that can be used in different ways and that goes perfectly with different product families. Made in two sizes and three colours, it has a sturdy aluminium frame covered with a polyethylene fibre interlacing. In the upper part, the interlacing is held up by webbing that provides support and comfort.