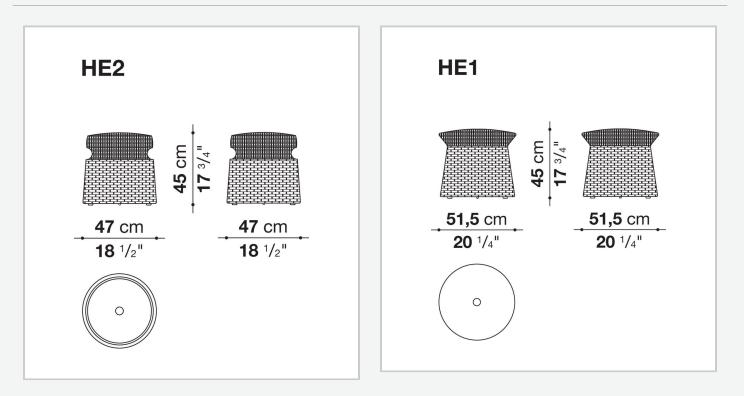

Hospes

OTTOMAN

2020

**B&B Italia Cr&S** 



## Description

Hospes is an extremely versatile ottoman, a dynamic complement that can be used in different ways and that goes perfectly with different product families. Made in two sizes and three colours, it has a sturdy aluminium frame covered with a polyethylene fibre interlacing. In the upper part, the interlacing is held up by webbing that provides support and comfort.

## **Technical** information

## Internal frame

tubular aluminium and aluminium profiles **Upholstery** shaped polyurethane **Interlacing** polypropylene fibre braid **Ferrules** thermoplastic material

## Technical drawings