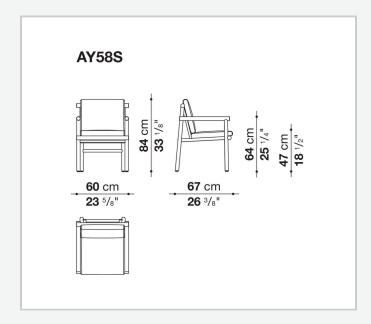

complemented by generously padded cushions that make it extremely comfortable. The Ayana series, which also includes a dining table, low table, sofas and armchairs, is a project with a green soul. The teakwood used for the frames is FSC® (Forest Stewardship Council) certified and all the materials that make up the various elements of the series are designed to be separated and disposed of in an environmentally friendly manner at the end of the product's life cycle.

### Technical information

1

#### Frame

solid wood

### Upholstery

shaped polyurethane of different density, cover in water repellent polyester fibre

### Ferrules

thermoplastic material

Waterproof cover cloth

PES fabric coated on one side in PU

#### Cover

fabric in limited categories

2 4/26/24

# Technical drawings



3