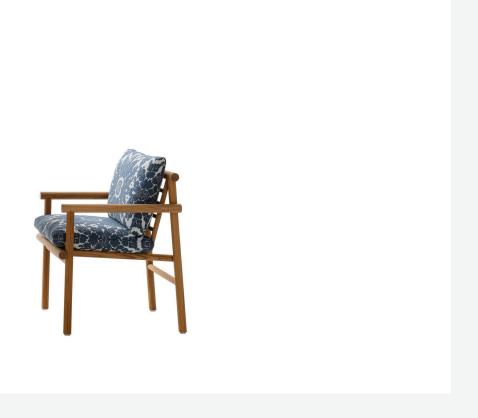

## Description

The Ayana chair for outdoor use makes use of wood with a pleasant oriental touch. The round section frame is in natural teakwood and is complemented by generously padded cushions that make it extremely comfortable. The Ayana series, which also includes a dining table, low table, sofas and armchairs, is a project with a green soul. The teakwood used for the frames is FSC® (Forest Stewardship Council) certified and all the materials that make up the various elements of the series are designed to be separated and disposed of in an environmentally friendly manner at the end of the product's life cycle.