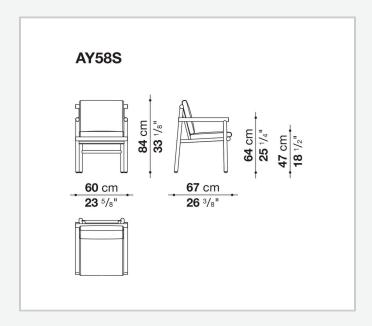

complemented by generously padded cushions that make it extremely comfortable. The Ayana series, which also includes a dining table, low table, sofas and armchairs, is a project with a green soul. The teakwood used for the frames is FSC® (Forest Stewardship Council) certified and all the materials that make up the various elements of the series are designed to be separated and disposed of in an environmentally friendly manner at the end of the product's life cycle.

### Technical information

1

#### Frame

solid wood

#### Upholstery

shaped polyurethane of different density, cover in water repellent polyester fibre

### Ferrules

thermoplastic material

Waterproof cover cloth

PES fabric coated on one side in PU

#### Cover

fabric in limited categories

2 5/9/25

# Technical drawings



3 5/9/25