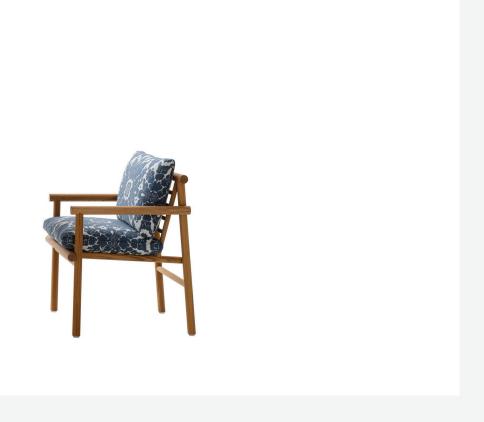

## Description

The Ayana chair for outdoor use makes use of wood with a pleasant oriental touch. The round section frame is in natural teakwood and is complemented by generously padded cushions that make it extremely comfortable. The Ayana series, which also includes a dining table, low table, sofas and armchairs, is a project with a green soul. The teakwood used for the frames is FSC® (Forest Stewardship Council) certified and all the materials that make up the various elements of the series are designed to be separated and disposed of in an environmentally friendly manner at the end of the product's life cycle.

#### Frame

solid wood

#### Upholstery

shaped polyurethane of different density, cover in water repellent polyester fibre