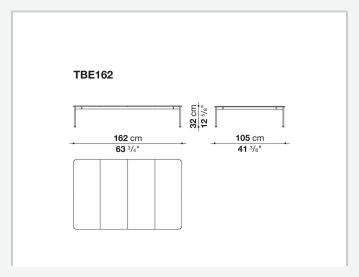

## Borea

**SMALL TABLES** 

2021

Piero Lissoni



## Description

The Borea small tables for outdoor use offer refined support solutions that play with shapes, sizes and materials. They stand out for their thin frame in painted steel rod and tops in enamelled lava stone, both available in different colours.

By experimenting with different heights and sizes, the Borea small tables cater to every requirement.

## Technical information

1

Frame tubular stainless steel Top enamelled lava stone Ferrules and spacers
plastic material
Waterproof cover cloth
PES fabric coated on one side in PU

2 5/9/25

## Technical drawings











5/9/25