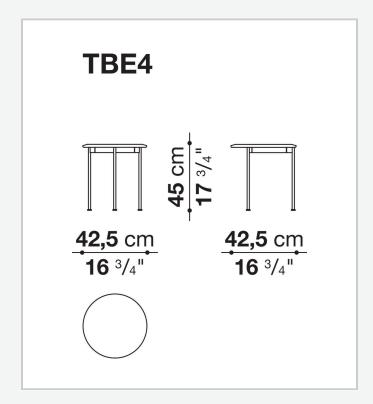

## Borea

**SMALL TABLES** 

2021

Piero Lissoni



## Description

The Borea small tables for outdoor use offer refined support solutions that play with shapes, sizes and materials. They stand out for their thin frame in painted steel rod and tops in enamelled lava stone, both available in different colours.

By experimenting with different heights and sizes, the Borea small tables cater to every requirement.

## Technical information

1

Frame tubular stainless steel Top enamelled lava stone Ferrules and spacers
plastic material
Waterproof cover cloth
PES fabric coated on one side in PU

2 5/9/25

## Technical drawings











5/9/25