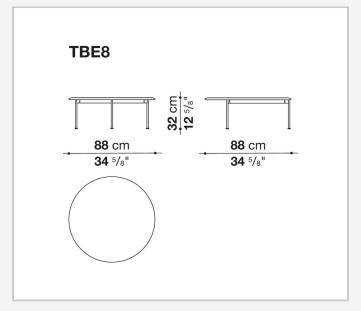

## Borea

**SMALL TABLES** 

2021

Piero Lissoni



## Description

The Borea small tables for outdoor use offer refined support solutions that play with shapes, sizes and materials. They stand out for their thin frame in painted steel rod and tops in enamelled lava stone, both available in different colours.

By experimenting with different heights and sizes, the Borea small tables cater to every requirement.

## Technical information

1

Frame tubular stainless steel Top enamelled lava stone Ferrules and spacers
plastic material
Waterproof cover cloth
PES fabric coated on one side in PU

2 5/9/25

## Technical drawings











5/9/25