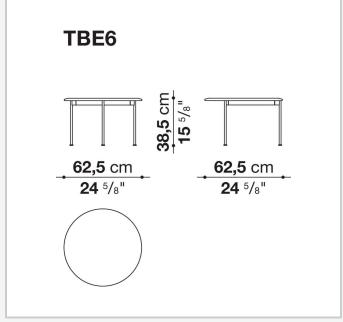

## Borea

**SMALL TABLES** 

2021

Piero Lissoni



## Description

The Borea small tables for outdoor use offer refined support solutions that play with shapes, sizes and materials. They stand out for their thin frame in painted steel rod and tops in enamelled lava stone, both available in different colours.

By experimenting with different heights and sizes, the Borea small tables cater to every requirement.

## Technical information

1

Frame tubular stainless steel Top enamelled lava stone Ferrules and spacers
plastic material
Waterproof cover cloth
PES fabric coated on one side in PU

2 5/9/25

## Technical drawings











5/9/25