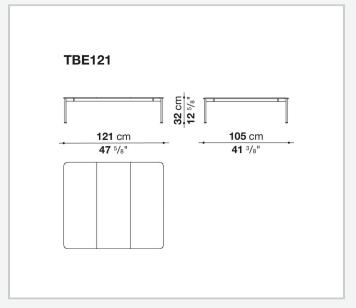

## Borea

**SMALL TABLES** 

2021

Piero Lissoni



## Description

The Borea small tables for outdoor use offer refined support solutions that play with shapes, sizes and materials. They stand out for their thin frame in painted steel rod and tops in enamelled lava stone, both available in different colours.

By experimenting with different heights and sizes, the Borea small tables cater to every requirement.

## Technical information

1

Frame tubular stainless steel Top enamelled lava stone Ferrules and spacers
plastic material
Waterproof cover cloth
PES fabric coated on one side in PU

2 5/9/25

## Technical drawings











5/9/25