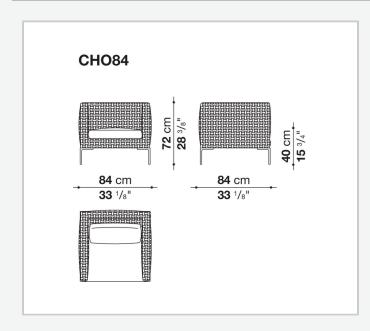

ade the Charles indoor seating system a classic with a decidedly contemporary taste. Indeed, the system features the same slim frame, flexibility and signature design of the inverted "L" shaped feet. With its rigorous, timeless aesthetic, it stands out for its surface created by an open interlacing polypropylene ribbon.

### **Technical information**

#### Internal frame

fabric in limited categories

tubular aluminium and aluminium profiles Interlacing polypropylene fibre Seat cushion shaped polyurethane, cover in water repellent polyester fibre Back cushion polyester fibre, cover in water repellent polyester fibre Feet die-cast aluminium with polyester powder painting Ferrules thermoplastic material Waterproof cover cloth PES fabric coated on one side in PU Cover

## Technical drawings