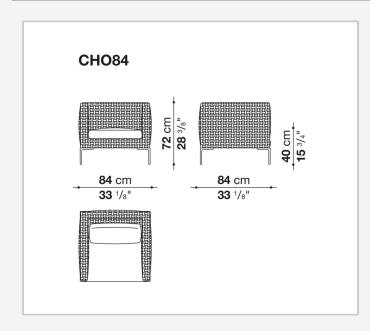

ade the Charles indoor seating system a classic with a decidedly contemporary taste. Indeed, the system features the same slim frame, flexibility and signature design of the inverted "L" shaped feet. With its rigorous, timeless aesthetic, it stands out for its surface created by an open interlacing polypropylene ribbon.

### **Technical** information

#### Internal frame

fabric in limited categories

tubular aluminium and aluminium profiles Interlacing polypropylene fibre Seat cushion shaped polyurethane, cover in water repellent polyester fibre Back cushion polyester fibre, cover in water repellent polyester fibre Feet die-cast aluminium with polyester powder painting Ferrules thermoplastic material Waterproof cover cloth PES fabric coated on one side in PU Cover

## Technical drawings