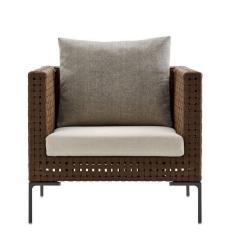

#### Description

The Charles Outdoor armchair, part of the homonymous series of outdoor seating, maintains the characteristics that have made the Charles indoor seating system a classic with a decidedly contemporary taste. Indeed, the system features the same slim frame, flexibility and signature design of the inverted "L" shaped feet. With its rigorous, timeless aesthetic, it stands out for its surface created by an open interlacing polypropylene ribbon.