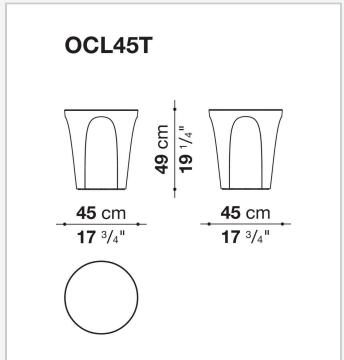

## Colosseo Outdoor

**SMALL TABLES** 

2020

Naoto Fukasawa



## Description

Colosseo Outdoor, like the indoor version, fits smoothly into the highly successful product category of accessories, furnishing elements that change function according to occasion and need, in this case from coffee table to ottoman. When designing this object, Naoto Fukasawa arrived at the desired shape by considering a solid in the form of an upside-down truncated cone, lightened by arch-shaped grooves that define the surface, creating an assonance with the structure of the famous Roman arena it is named after. Available in two sizes, Colosseo Outdoor is made of porcelain stoneware.

## Technical information

Frame and top stoneware Ferrules plastic material

## Technical drawings





2