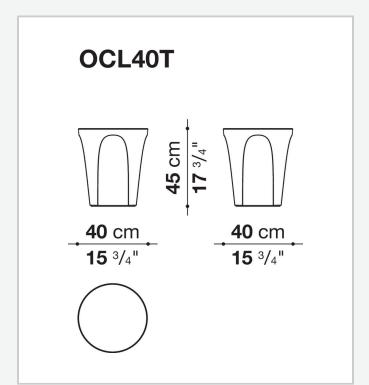

## Colosseo Outdoor

**SMALL TABLES** 

2020

Naoto Fukasawa



## Description

Colosseo Outdoor, like the indoor version, fits smoothly into the highly successful product category of accessories, furnishing elements that change function according to occasion and need, in this case from coffee table to ottoman. When designing this object, Naoto Fukasawa arrived at the desired shape by considering a solid in the form of an upside-down truncated cone, lightened by arch-shaped grooves that define the surface, creating an assonance with the structure of the famous Roman arena it is named after. Available in two sizes, Colosseo Outdoor is made of porcelain stoneware.

## Technical information

Frame and top stoneware Ferrules plastic material

## Technical drawings





2