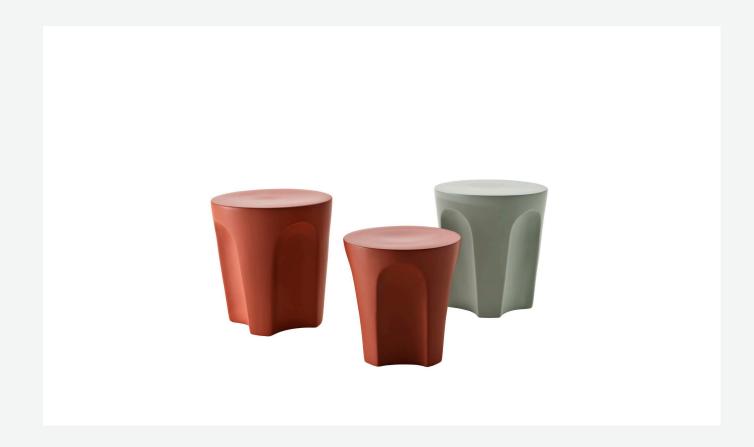

## Description

Colosseo Outdoor, like the indoor version, fits smoothly into the highly successful product category of accessories, furnishing elements that change function according to occasion and need, in this case from coffee table to ottoman. When designing this object, Naoto Fukasawa arrived at the desired shape by considering a solid in the form of an upside-down truncated cone, lightened by arch-shaped grooves that define the surface, creating an assonance with the structure of the famous Roman arena it is named after. Available in two sizes, Colosseo Outdoor is made of porcelain stoneware.