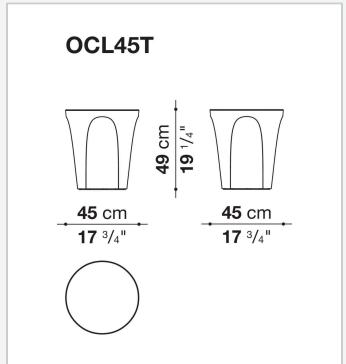

## Colosseo Outdoor

**SMALL TABLES** 

2020

Naoto Fukasawa



## Description

Colosseo Outdoor, like the indoor version, fits smoothly into the highly successful product category of accessories, furnishing elements that change function according to occasion and need, in this case from coffee table to ottoman. When designing this object, Naoto Fukasawa arrived at the desired shape by considering a solid in the form of an upside-down truncated cone, lightened by arch-shaped grooves that define the surface, creating an assonance with the structure of the famous Roman arena it is named after. Available in two sizes, Colosseo Outdoor is made of porcelain stoneware.

## Technical information

Frame and top stoneware Ferrules plastic material

## Technical drawings





2 5/9/25