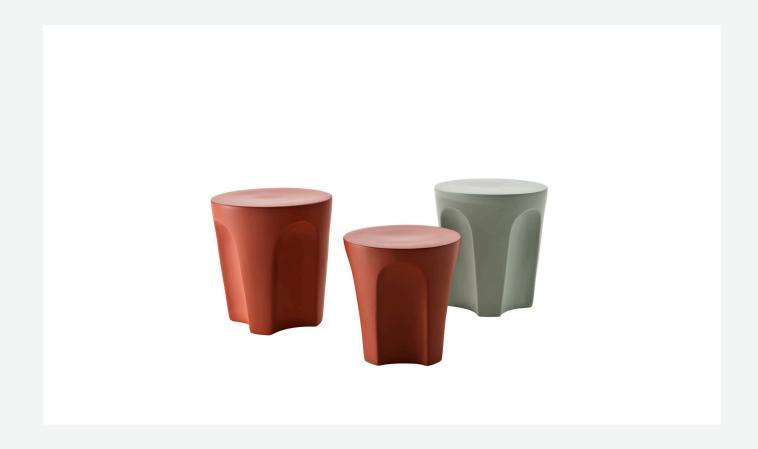

## Description

Colosseo Outdoor, like the indoor version, fits smoothly into the highly successful product category of accessories, furnishing elements that change function according to occasion and need, in this case from coffee table to ottoman. When designing this object, Naoto Fukasawa arrived at the desired shape by considering a solid in the form of an upside-down truncated cone, lightened by arch-shaped grooves that define the surface, creating an assonance with the structure of the famous Roman arena it is named after. Available in two sizes, Colosseo Outdoor is made of porcelain stoneware.