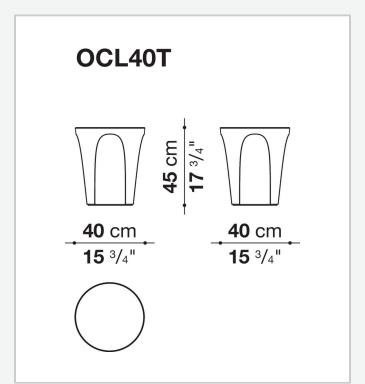

## Colosseo Outdoor

**SMALL TABLES** 

2020

Naoto Fukasawa



## Description

Colosseo Outdoor, like the indoor version, fits smoothly into the highly successful product category of accessories, furnishing elements that change function according to occasion and need, in this case from coffee table to ottoman. When designing this object, Naoto Fukasawa arrived at the desired shape by considering a solid in the form of an upside-down truncated cone, lightened by arch-shaped grooves that define the surface, creating an assonance with the structure of the famous Roman arena it is named after. Available in two sizes, Colosseo Outdoor is made of porcelain stoneware.

## Technical information

Frame and top stoneware Ferrules plastic material

## Technical drawings





2 5/9/25