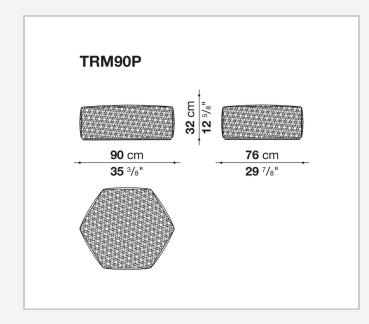

## Tramae

OTTOMAN

2020

Studio Unpizzo



## Description

Available in three dimensions, Tramae is an ottoman with a hexagonal shape, which is rounded until the edges are no longer visible. The surface shows a singular dynamic mix of materials and colours that come to life through an exclusive weave that reinterprets the tradition of wicker basket making in a contemporary key.

## **Technical** information

Frame polyethylene Upholstery shaped polyurethane, cover in water repellent polyester fibre Interlacing polypropylene fibre braid Cover fabric in limited categories Waterproof cover cloth PES fabric coated on one side in PU

## Technical drawings