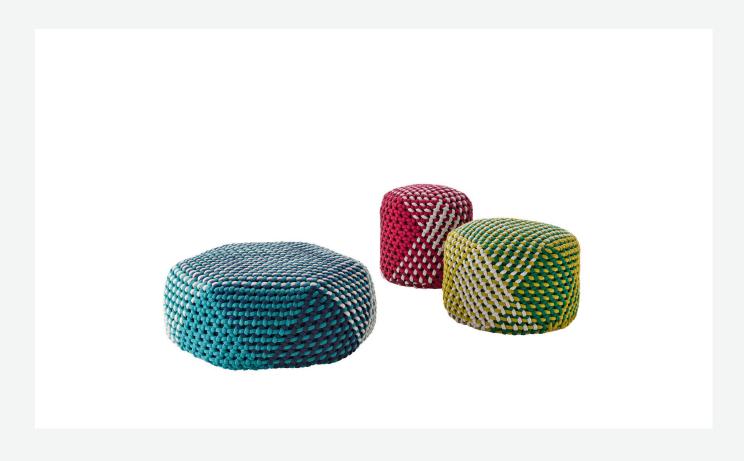

## Tramae

OTTOMAN

2020

Studio Unpizzo

## Description

Available in three dimensions, Tramae is an ottoman with a hexagonal shape, which is rounded until the edges are no longer visible. The surface shows a singular dynamic mix of materials and colours that come to life through an exclusive weave that reinterprets the tradition of wicker basket making in a contemporary key.