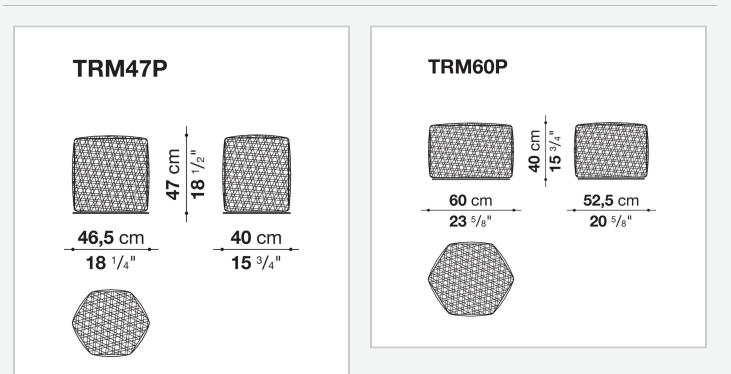

## Tramae

OTTOMAN

2020

Studio Unpizzo



## Description

Available in three dimensions, Tramae is an ottoman with a hexagonal shape, which is rounded until the edges are no longer visible. The surface shows a singular dynamic mix of materials and colours that come to life through an exclusive weave that reinterprets the tradition of wicker basket making in a contemporary key.

## **Technical** information

Frame polyethylene Upholstery shaped polyurethane, cover in water repellent polyester fibre Interlacing polypropylene fibre braid Cover fabric in limited categories Waterproof cover cloth PES fabric coated on one side in PU

## Technical drawings