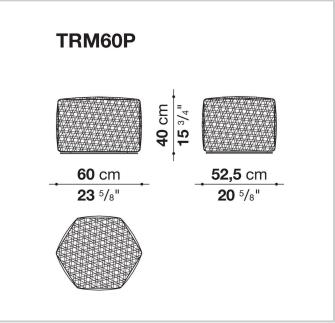

## Tramae

OTTOMAN

2020

Studio Unpizzo



## Description

Available in three dimensions, Tramae is an ottoman with a hexagonal shape, which is rounded until the edges are no longer visible. The surface shows a singular dynamic mix of materials and colours that come to life through an exclusive weave that reinterprets the tradition of wicker basket making in a contemporary key.

## Technical information

1 5/8/25

Frame polyethylene Upholstery shaped polyurethane, cover in water repellent polyester fibre Interlacing polypropylene fibre braid Cover

fabric in limited categories

Waterproof cover cloth PES
fabric coated on one side in PU

2 5/8/25

## Technical drawings







3 5/8/25