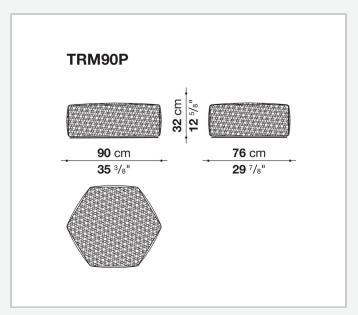

## Tramae

OTTOMAN

2020

Studio Unpizzo



## Description

Available in three dimensions, Tramae is an ottoman with a hexagonal shape, which is rounded until the edges are no longer visible. The surface shows a singular dynamic mix of materials and colours that come to life through an exclusive weave that reinterprets the tradition of wicker basket making in a contemporary key.

## Technical information

1 5/8/25

Frame polyethylene Upholstery shaped polyurethane, cover in water repellent polyester fibre Interlacing polypropylene fibre braid Cover

fabric in limited categories

Waterproof cover cloth PES
fabric coated on one side in PU

2 5/8/25

## Technical drawings







3 5/8/25