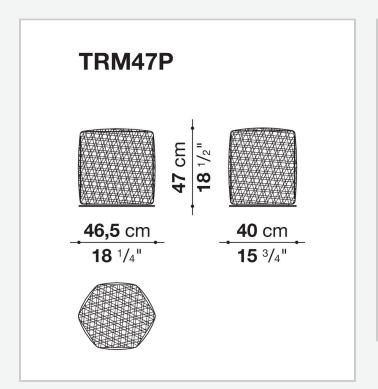

## Tramae

OTTOMAN

2020

Studio Unpizzo



## Description

Available in three dimensions, Tramae is an ottoman with a hexagonal shape, which is rounded until the edges are no longer visible. The surface shows a singular dynamic mix of materials and colours that come to life through an exclusive weave that reinterprets the tradition of wicker basket making in a contemporary key.

## Technical information

1 5/8/25

Frame polyethylene Upholstery shaped polyurethane, cover in water repellent polyester fibre Interlacing polypropylene fibre braid Cover

fabric in limited categories

Waterproof cover cloth PES
fabric coated on one side in PU

2 5/8/25

## Technical drawings







3 5/8/25