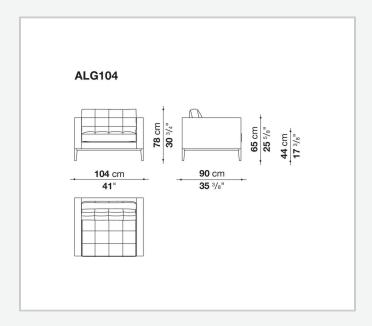

# Ac Lounge

**ARMCHAIRS** 

2009

Antonio Citterio



# Description

This elegant, timeless piece features topstitched cushions for both seat and back; feet and lower edge in painted metal. This is an ideal product not only for offices, hospitality and public spaces but is a classic for the home, as well.

# Technical information

1

### **Internal frame**

tubular steel and steel profiles

### **Internal frame upholstery**

Bayfit® flexible cold shaped polyurethane foam, polyester fibre cover

## **Cushion upholstery**

shaped polyurethane of different density, polyester fibre, cotton cover

## Lower edge

aluminium extrusions

#### Feet

steel sheet

#### **Ferrules**

thermoplastic material

### Cover

fabric or leather in limited categories

2

# Technical drawings



3