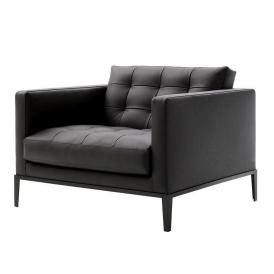

# Ac Lounge

**ARMCHAIRS** 

2009

Antonio Citterio

# Description

This elegant, timeless piece features topstitched cushions for both seat and back; feet and lower edge in painted metal. This is an ideal product not only for offices, hospitality and public spaces but is a classic for the home, as well.