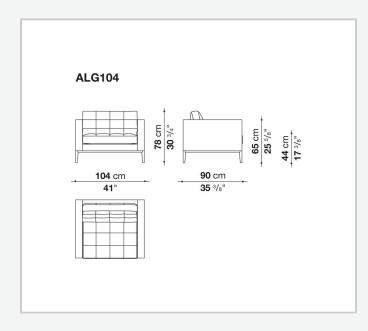

## Ac Lounge

ARMCHAIRS

2009

Antonio Citterio



## Description

This elegant, timeless piece features topstitched cushions for both seat and back; feet and lower edge in painted metal. This is an ideal product not only for offices, hospitality and public spaces but is a classic for the home, as well.

## **Technical information**

Internal frame tubular steel and steel profiles Internal frame upholstery Bayfit® flexible cold shaped polyurethane foam, polyester fibre cover Cushion upholstery shaped polyurethane of different density, polyester fibre, cotton cover Lower edge aluminium extrusions Feet steel sheet Ferrules thermoplastic material Cover fabric or leather in limited categories

## Technical drawings