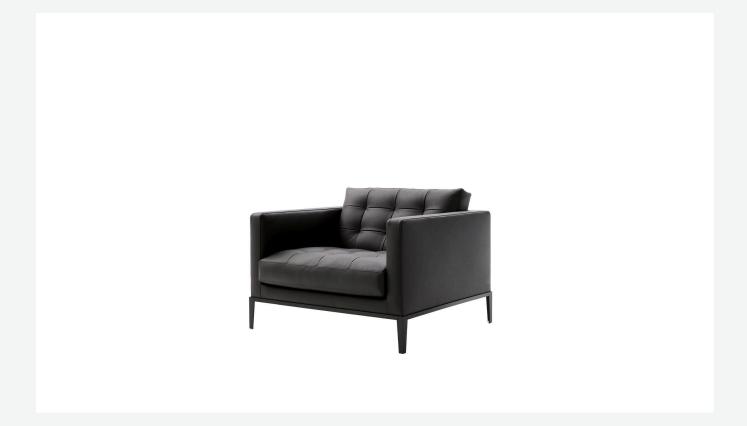

## Ac Lounge

ARMCHAIRS

2009

Antonio Citterio

## Description

This elegant, timeless piece features topstitched cushions for both seat and back; feet and lower edge in painted metal. This is an ideal product not only for offices, hospitality and public spaces but is a classic for the home, as well.