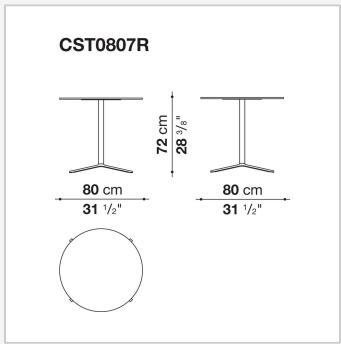

## Cosmos

**TABLES** 

2006

Jeffrey Bernett



### Description

Cosmos is a series of round and square tables in different sizes, all sharing the same spoke frame in aluminium. The tops are available either in laminate or in oak in a variety of finishes. Harmoniously minimalist, they can be combined with one another, adapting with ease to various uses in the home and in the contract industry.

#### Technical information

#### Top

solid core HPL stratified laminate or multi-layered wood panel, multi-laminate surface **Support frame**die-cast aluminium and extrusions **Ferrules**thermoplastic material

# Technical drawings







2