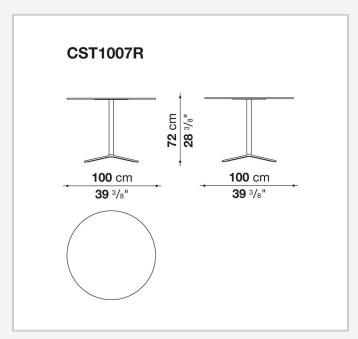

## Cosmos

**TABLES** 

2006

Jeffrey Bernett



### Description

Cosmos is a series of round and square tables in different sizes, all sharing the same spoke frame in aluminium. The tops are available either in laminate or in oak in a variety of finishes. Harmoniously minimalist, they can be combined with one another, adapting with ease to various uses in the home and in the contract industry.

#### Technical information

#### Top

solid core HPL stratified laminate or multi-layered wood panel, multi-laminate surface **Support frame**die-cast aluminium and extrusions **Ferrules**thermoplastic material

# Technical drawings







2