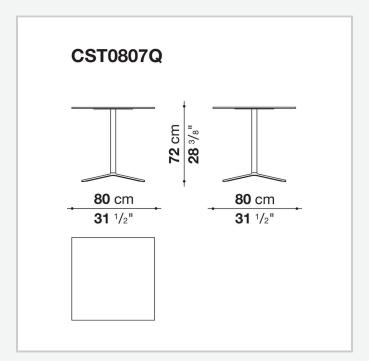

## Cosmos

**TABLES** 

2006

Jeffrey Bernett



### Description

Cosmos is a series of round and square tables in different sizes, all sharing the same spoke frame in aluminium. The tops are available either in laminate or in oak in a variety of finishes. Harmoniously minimalist, they can be combined with one another, adapting with ease to various uses in the home and in the contract industry.

#### Technical information

#### Top

solid core HPL stratified laminate or multi-layered wood panel, multi-laminate surface **Support frame**die-cast aluminium and extrusions **Ferrules**thermoplastic material

# Technical drawings







2