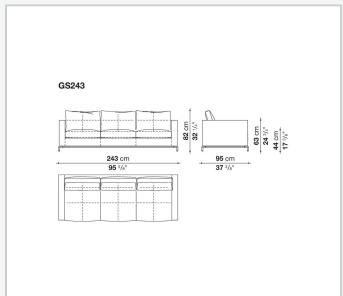

2013

**Antonio Citterio** 



## Description

Designed for the contract sector, George is a comfortable seating range with a higher formal seat height. The collection consists of two-seater and three-seater sofas, as well as an armchair available in two sizes, covered in either fabric or leather.

### Technical information

1

#### **Internal frame**

tubular steel and steel profiles

#### Internal frame upholstery

Bayfit® flexible cold shaped polyurethane foam, polyester fibre cover

#### **Cushion upholstery**

shaped polyurethane of different density, polyester fibre, cover in polyester fibre and cotton

#### **Support frame**

die-cast aluminium and extrusions

#### **Ferrules**

thermoplastic material

#### Cover

fabric or leather in limited categories

2

## Technical drawings





3