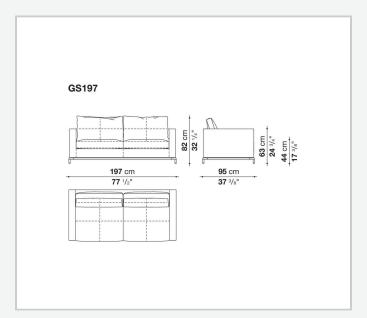

2013

**Antonio Citterio** 



## Description

Designed for the contract sector, George is a comfortable seating range with a higher formal seat height. The collection consists of two-seater and three-seater sofas, as well as an armchair available in two sizes, covered in either fabric or leather.

### Technical information

1

#### **Internal frame**

tubular steel and steel profiles

#### Internal frame upholstery

Bayfit® flexible cold shaped polyurethane foam, polyester fibre cover

#### **Cushion upholstery**

shaped polyurethane of different density, polyester fibre, cover in polyester fibre and cotton

#### **Support frame**

die-cast aluminium and extrusions

#### **Ferrules**

thermoplastic material

#### Cover

fabric or leather in limited categories

2

## Technical drawings





3