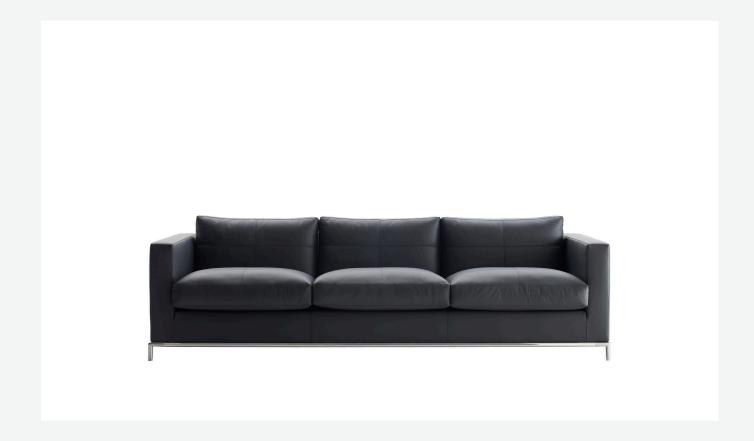

## Description

Designed for the contract sector, George is a comfortable seating range with a higher formal seat height. The collection consists of two-seater and three-seater sofas, as well as an armchair available in two sizes, covered in either fabric or leather.