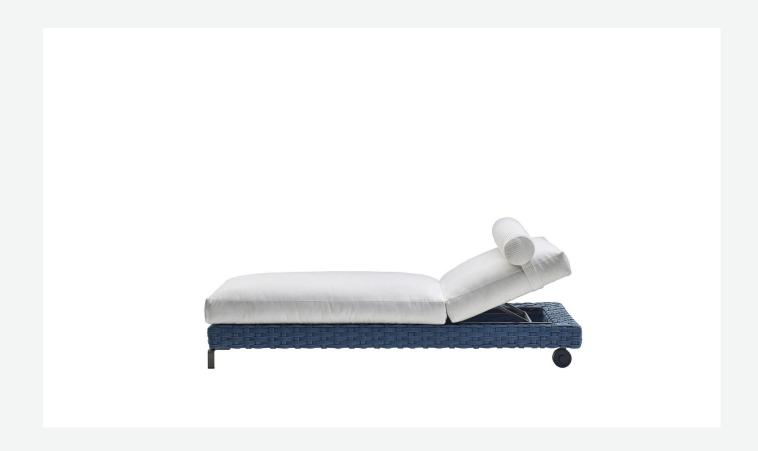

## Description

The Ray Outdoor Fabric lounger complements the collection of outdoor chairs of the same name, characterised by an interlacing ribbon pattern, created using polypropylene fibre. The varied range of colours is particularly suitable for outdoor environments. The lounger comes with feet in aluminium extrusion and with wheels that make it easy to move. The back can be adjusted to different positions for utmost comfort.