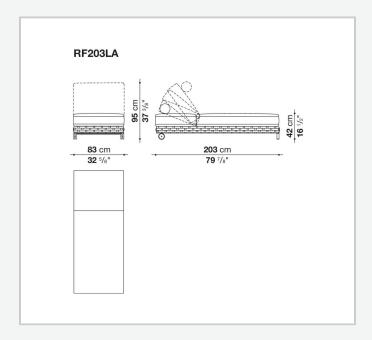

t comfort.

### Technical information

1

#### **Internal frame**

tubular aluminium and aluminium profiles with polyester powder painting

#### **Upholstery**

shaped polyurethane, Solotex fibre and visco-elastic polyurethane combination, cover in water repellent polyester fibre

#### Interlacing

polypropylene fibre braid

#### **Headrest cushion**

shaped polyurethane, cover in water repellent polyester fibre

#### Seat top

HPL stratified laminate panel

#### Mechanism

aluminium extrusion

#### Wheels

steel and thermoplastic material

#### Feet

die-cast aluminium and extrusions with polyester powder painting

#### **Ferrules**

thermoplastic material

### Waterproof cover cloth

PES fabric coated on one side in PU

#### Cover

fabric in limited categories

2

## Technical drawings



3