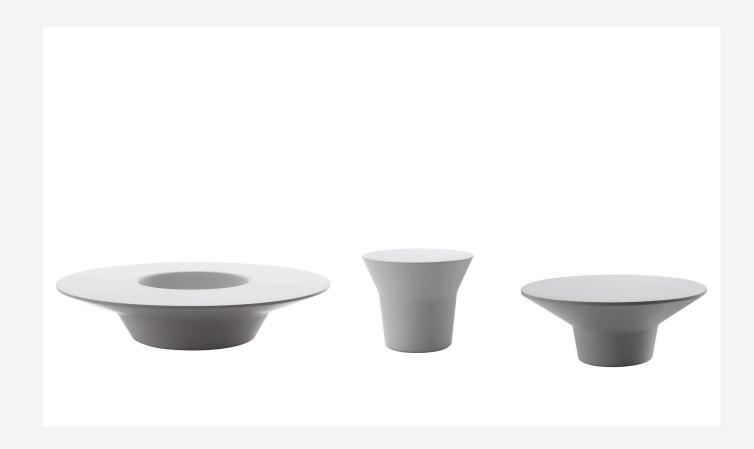

### Description

The Springtime line of furnishings includes two tables and a large vase. These three elements stand out for the bright white colouring of Cristalplant Outdoor®, an innovative and highly textured material that is exceptionally smooth and soft to the touch, making it possible to forge continuous, rounded shapes with no corners or joints. Designed for use outdoors but also ideal for interior projects, the Springtime furnishings enrich the collection of sofas and chaise longues of the same name.