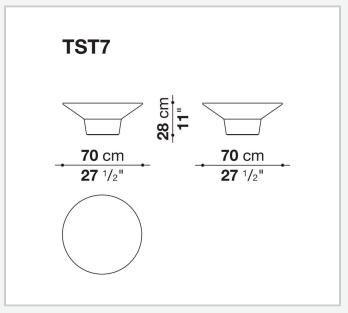

# Springtime

**OBJECTS** 

2008

Jean-Marie Massaud



### Description

The Springtime line of furnishings includes two tables and a large vase. These three elements stand out for the bright white colouring of Cristalplant Outdoor®, an innovative and highly textured material that is exceptionally smooth and soft to the touch, making it possible to forge continuous, rounded shapes with no corners or joints. Designed for use outdoors but also ideal for interior projects, the Springtime furnishings enrich the collection of sofas and chaise longues of the same name.

#### Technical information

#### Frame and top

Cristalplant Outdoor® (natural mineral filler of phosphate of aluminium with polyester acrylate resin) **Ferrules** thermoplastic material

## Technical drawings







2