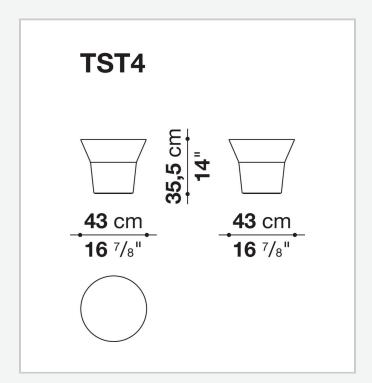

# Springtime

**OBJECTS** 

2008

Jean-Marie Massaud



### Description

The Springtime line of furnishings includes two tables and a large vase. These three elements stand out for the bright white colouring of Cristalplant Outdoor®, an innovative and highly textured material that is exceptionally smooth and soft to the touch, making it possible to forge continuous, rounded shapes with no corners or joints. Designed for use outdoors but also ideal for interior projects, the Springtime furnishings enrich the collection of sofas and chaise longues of the same name.

#### Technical information

#### Frame and top

Cristalplant Outdoor® (natural mineral filler of phosphate of aluminium with polyester acrylate resin) **Ferrules** thermoplastic material

## Technical drawings







2