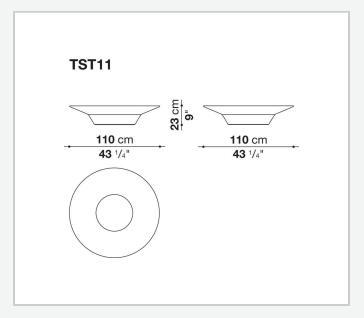

# Springtime

**OBJECTS** 

2008

Jean-Marie Massaud



### Description

The Springtime line of furnishings includes two tables and a large vase. These three elements stand out for the bright white colouring of Cristalplant Outdoor®, an innovative and highly textured material that is exceptionally smooth and soft to the touch, making it possible to forge continuous, rounded shapes with no corners or joints. Designed for use outdoors but also ideal for interior projects, the Springtime furnishings enrich the collection of sofas and chaise longues of the same name.

#### Technical information

#### Frame and top

Cristalplant Outdoor® (natural mineral filler of phosphate of aluminium with polyester acrylate resin) **Ferrules** thermoplastic material

## Technical drawings







2