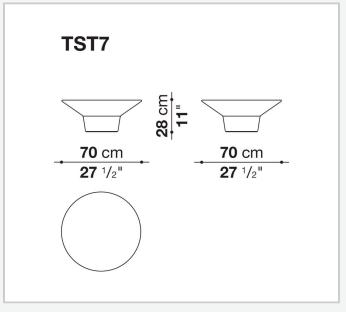

# Springtime

**OBJECTS** 

2008

Jean-Marie Massaud



### Description

The Springtime line of furnishings includes two tables and a large vase. These three elements stand out for the bright white colouring of Cristalplant Outdoor®, an innovative and highly textured material that is exceptionally smooth and soft to the touch, making it possible to forge continuous, rounded shapes with no corners or joints. Designed for use outdoors but also ideal for interior projects, the Springtime furnishings enrich the collection of sofas and chaise longues of the same name.

### Technical information

#### Frame and top

Cristalplant Outdoor® (natural mineral filler of phosphate of aluminium with polyester acrylate resin) **Ferrules** thermoplastic material

## Technical drawings







2 5/8/25