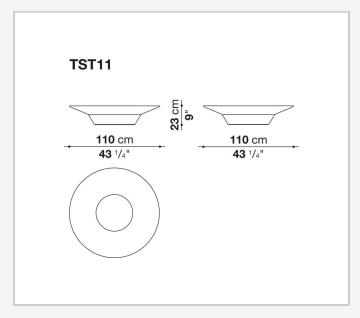

# Springtime

**OBJECTS** 

2008

Jean-Marie Massaud



### Description

The Springtime line of furnishings includes two tables and a large vase. These three elements stand out for the bright white colouring of Cristalplant Outdoor®, an innovative and highly textured material that is exceptionally smooth and soft to the touch, making it possible to forge continuous, rounded shapes with no corners or joints. Designed for use outdoors but also ideal for interior projects, the Springtime furnishings enrich the collection of sofas and chaise longues of the same name.

### Technical information

#### Frame and top

Cristalplant Outdoor® (natural mineral filler of phosphate of aluminium with polyester acrylate resin) **Ferrules** thermoplastic material

## Technical drawings







2 5/8/25