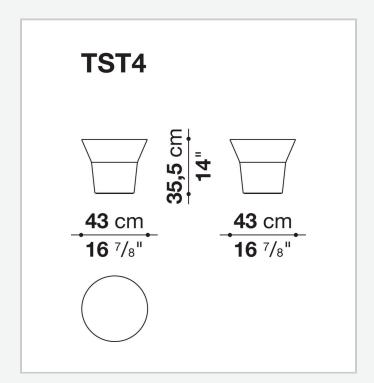

# Springtime

**OBJECTS** 

2008

Jean-Marie Massaud



### Description

The Springtime line of furnishings includes two tables and a large vase. These three elements stand out for the bright white colouring of Cristalplant Outdoor®, an innovative and highly textured material that is exceptionally smooth and soft to the touch, making it possible to forge continuous, rounded shapes with no corners or joints. Designed for use outdoors but also ideal for interior projects, the Springtime furnishings enrich the collection of sofas and chaise longues of the same name.

### Technical information

#### Frame and top

Cristalplant Outdoor® (natural mineral filler of phosphate of aluminium with polyester acrylate resin) **Ferrules** thermoplastic material

## Technical drawings







2 5/8/25