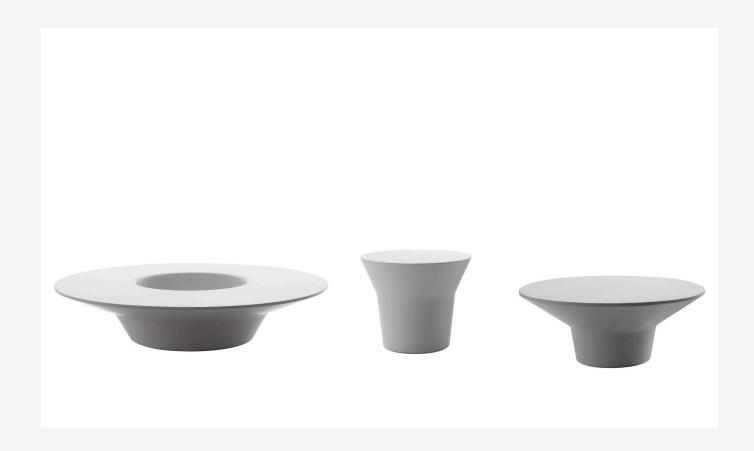

### Description

The Springtime line of furnishings includes two tables and a large vase. These three elements stand out for the bright white colouring of Cristalplant Outdoor®, an innovative and highly textured material that is exceptionally smooth and soft to the touch, making it possible to forge continuous, rounded shapes with no corners or joints. Designed for use outdoors but also ideal for interior projects, the Springtime furnishings enrich the collection of sofas and chaise longues of the same name.