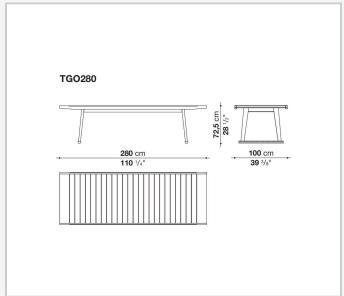

## Gio

**TABLES** 

2016

Antonio Citterio



## Description

Gio is a classically contemporary, rectangular outdoor table. Available in two sizes, it is made of solid natural teakwood or in a special antique grey finish, which gives the wood a particular lived-in look with silver grey reflections. The top features an elegant slatted finish. Gio is a complete series of outdoor furniture inclusive of chairs, armchairs, sofas, loungers and other furnishings.

## Technical information

Frame and top solid wood Ferrules thermoplastic material Waterproof cover cloth PES fabric coated on one side in

## Technical drawings





2 5/8/25