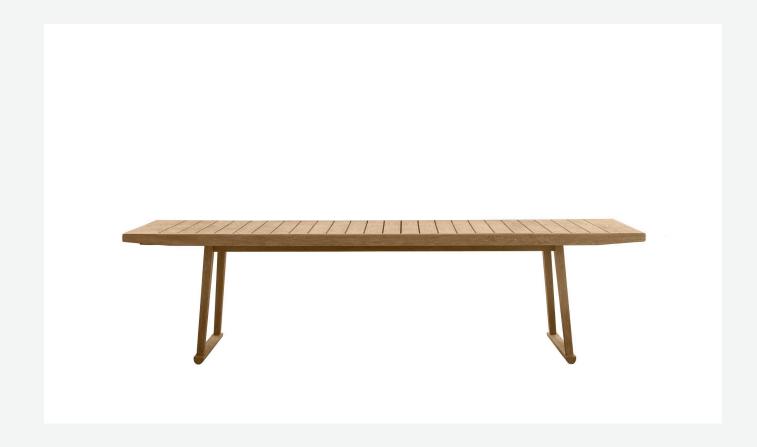

## Description

Gio is a classically contemporary, rectangular outdoor table. Available in two sizes, it is made of solid natural teakwood or in a special antique grey finish, which gives the wood a particular lived-in look with silver grey reflections. The top features an elegant slatted finish. Gio is a complete series of outdoor furniture inclusive of chairs, armchairs, sofas, loungers and other furnishings.