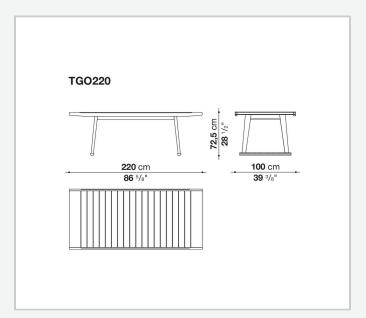

## Gio

**TABLES** 

2016

Antonio Citterio



## Description

Gio is a classically contemporary, rectangular outdoor table. Available in two sizes, it is made of solid natural teakwood or in a special antique grey finish, which gives the wood a particular lived-in look with silver grey reflections. The top features an elegant slatted finish. Gio is a complete series of outdoor furniture inclusive of chairs, armchairs, sofas, loungers and other furnishings.

## Technical information

Frame and top solid wood Ferrules thermoplastic material Waterproof cover cloth PES fabric coated on one side in

## Technical drawings





2 5/8/25