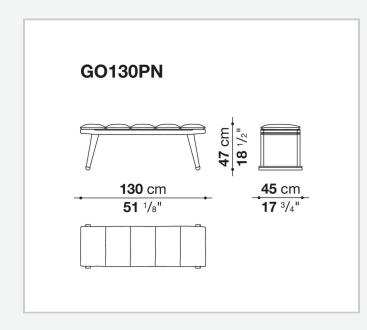

#### B&B ITALIA

# Gio

COMPLEMENTS

2016

Antonio Citterio



#### Description

Dedicated to living en plein air, the Gio outdoor bench forms part of a large family of sofas, armchairs, chairs, tables and loungers. Classic yet contemporary in style, on a solid natural teakwood or a special antique grey finish frame, which gives the wood a particular lived-in look with silver grey reflections. The seat cushion is particularly comfortable and covered with outdoor fabrics.

### **Technical** information

Frame solid wood Upholstery high density polyester fibre Ferrules thermoplastic material Waterproof cover cloth PES fabric coated on one side in PU

## Technical drawings