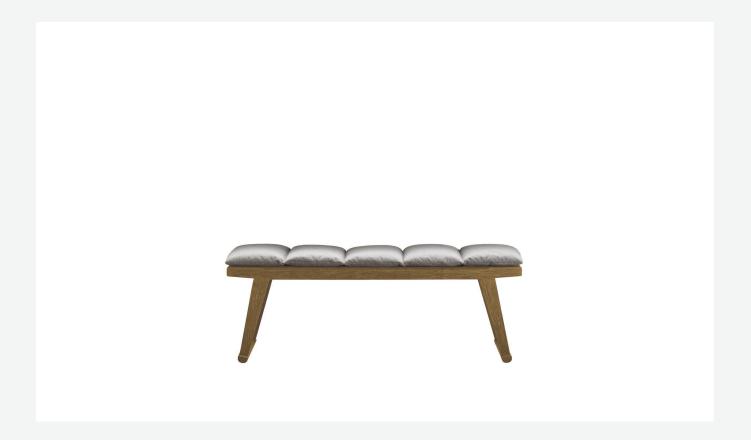

#### Description

Dedicated to living en plein air, the Gio outdoor bench forms part of a large family of sofas, armchairs, chairs, tables and loungers. Classic yet contemporary in style, on a solid natural teakwood or a special antique grey finish frame, which gives the wood a particular lived-in look with silver grey reflections. The seat cushion is particularly comfortable and covered with outdoor fabrics.