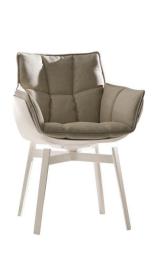

# **Husk Outdoor**

**CHAIRS** 

2011

Patricia Urquiola

## Description

The dining chair version completes the Husk Outdoor collection, which meets a variety of size and functional needs. The shell is available only in one colour; the four legs in painted metal are available in two colours.