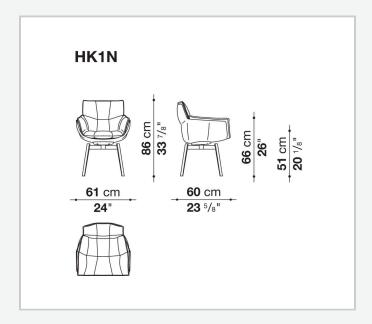

# **Husk Outdoor**

**CHAIRS** 

2011

Patricia Urquiola



## Description

The dining chair version completes the Husk Outdoor collection, which meets a variety of size and functional needs. The shell is available only in one colour; the four legs in painted metal are available in two colours.

## Technical information

1

### Shell

high density polyurethane resin (Baydur®)

### Upholstery

polyester fibre, needle polyester fibre section

## **Support frame**

die-cast aluminium with polyester powder painting

### **Ferrules**

plastic material

## Waterproof cover cloth

PES fabric coated on one side in PU

#### Cover

fabric in limited categories

2

# Technical drawings



3