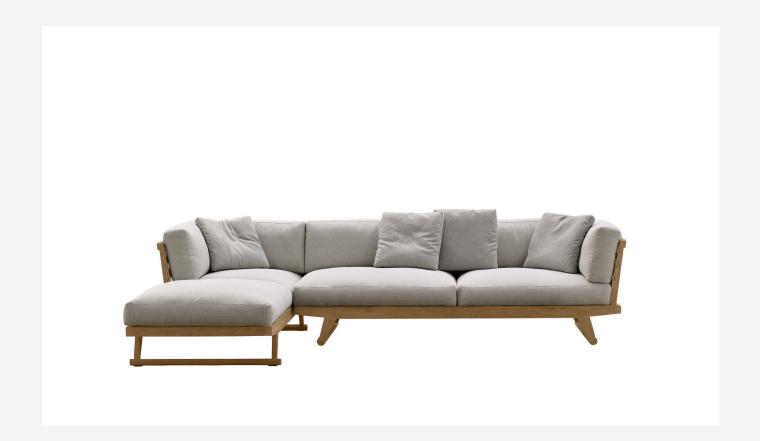

#### Description

An outdoor collection of sofas with a contemporary classic accent, Gio stands out for its solid natural teakwood or in a special antique grey finish frames, which grants the wood a particular lived-in look with silver grey reflections. The various types of sofas, terminal elements and chaise longues can be combined to form in-line, corner and peninsula seating. They all have a basic frame made of wooden slats, on which a backrest and armrests – characterised by an interlacing of polypropylene ribbons – can easily be inserted. This particular type of frame allows for easily disassembling of the various components, so as to reduce the space needed to store the products in winter. The seats' seat and back cushions, in exclusive colour combinations, make Gio particularly enveloping and comfortable. In addition to the sofas, the Gio series also includes loungers, armchairs, chairs, tables and accessories.