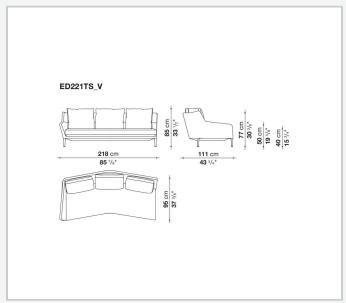

onomic support. Édouard offers in-line and modular sofas with terminal elements, corner pieces and chaise longues and matching seating elements designed to create restful areas that suit both the space available and the personal taste. The system includes an armchair in two versions. The upholstery is in fabric or leather with elegant relief stitching.

## Technical information

1

### **Internal frame**

tubular steel and steel profiles

## Back and armrest internal frame upholstery

Bayfit® flexible cold shaped polyurethane foam, polyester fibre

## Seat cushion upholstery

shaped polyurethane of different density

#### Feet

aluminium

#### **Ferrules**

thermoplastic material

#### Cover

fabric or leather (raised stitching)

2 5/8/25

# Technical drawings













3 5/8/25























5/8/25