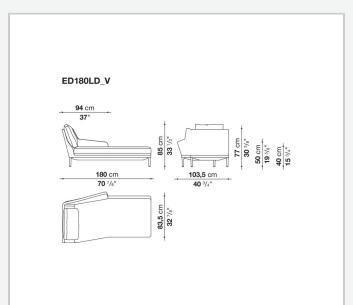

port. Édouard offers in-line and modular sofas with terminal elements, corner pieces and chaise longues and matching seating elements designed to create restful areas that suit both the space available and the personal taste. The system includes an armchair in two versions. The upholstery is in fabric or leather with elegant relief stitching.

## Technical information

1

### **Internal frame**

tubular steel and steel profiles

## Back and armrest internal frame upholstery

Bayfit® flexible cold shaped polyurethane foam, polyester fibre

## Seat cushion upholstery

shaped polyurethane of different density

#### Feet

aluminium

#### **Ferrules**

thermoplastic material

#### Cover

fabric or leather (raised stitching)

2 5/8/25

# Technical drawings













3 5/8/25























5/8/25