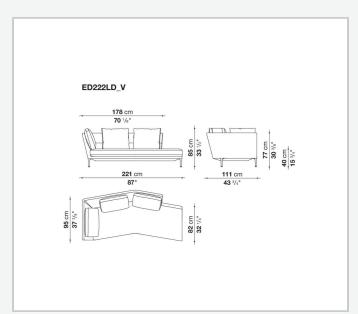

. Édouard offers in-line and modular sofas with terminal elements, corner pieces and chaise longues and matching seating elements designed to create restful areas that suit both the space available and the personal taste. The system includes an armchair in two versions. The upholstery is in fabric or leather with elegant relief stitching.

## Technical information

1

### **Internal frame**

tubular steel and steel profiles

## Back and armrest internal frame upholstery

Bayfit® flexible cold shaped polyurethane foam, polyester fibre

## Seat cushion upholstery

shaped polyurethane of different density

#### Feet

aluminium

#### **Ferrules**

thermoplastic material

#### Cover

fabric or leather (raised stitching)

2 5/8/25

# Technical drawings













3 5/8/25























5/8/25