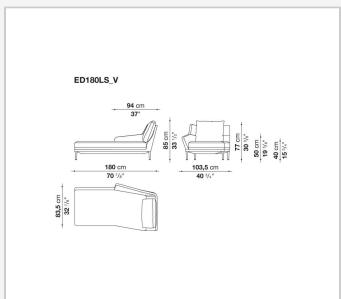

upport. Édouard offers in-line and modular sofas with terminal elements, corner pieces and chaise longues and matching seating elements designed to create restful areas that suit both the space available and the personal taste. The system includes an armchair in two versions. The upholstery is in fabric or leather with elegant relief stitching.

## Technical information

1

### **Internal frame**

tubular steel and steel profiles

## Back and armrest internal frame upholstery

Bayfit® flexible cold shaped polyurethane foam, polyester fibre

## Seat cushion upholstery

shaped polyurethane of different density

#### Feet

aluminium

#### **Ferrules**

thermoplastic material

#### Cover

fabric or leather (raised stitching)

2 5/8/25

# Technical drawings













3 5/8/25























5/8/25