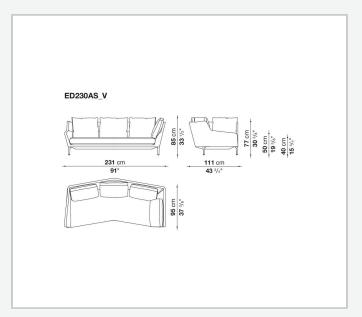

ic support. Édouard offers in-line and modular sofas with terminal elements, corner pieces and chaise longues and matching seating elements designed to create restful areas that suit both the space available and the personal taste. The system includes an armchair in two versions. The upholstery is in fabric or leather with elegant relief stitching.

## Technical information

1

### **Internal frame**

tubular steel and steel profiles

## Back and armrest internal frame upholstery

Bayfit® flexible cold shaped polyurethane foam, polyester fibre

## Seat cushion upholstery

shaped polyurethane of different density

#### Feet

aluminium

#### **Ferrules**

thermoplastic material

#### Cover

fabric or leather (raised stitching)

2 5/8/25

# Technical drawings













3 5/8/25























5/8/25