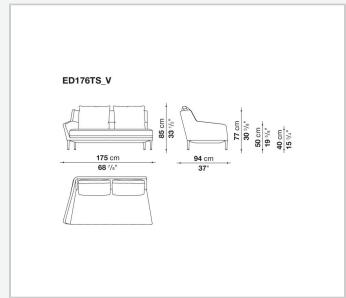

ergonomic support. Édouard offers in-line and modular sofas with terminal elements, corner pieces and chaise longues and matching seating elements designed to create restful areas that suit both the space available and the personal taste. The system includes an armchair in two versions. The upholstery is in fabric or leather with elegant relief stitching.

## Technical information

1

### **Internal frame**

tubular steel and steel profiles

## Back and armrest internal frame upholstery

Bayfit® flexible cold shaped polyurethane foam, polyester fibre

## Seat cushion upholstery

shaped polyurethane of different density

#### Feet

aluminium

#### **Ferrules**

thermoplastic material

#### Cover

fabric or leather (raised stitching)

2 5/8/25

# Technical drawings













3 5/8/25























5/8/25