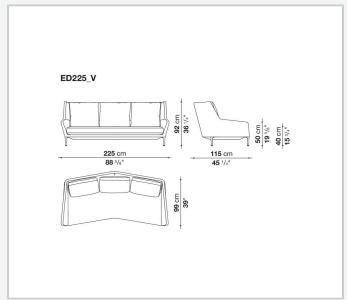

fficient and excellent ergonomic support. Édouard offers in-line and modular sofas with terminal elements, corner pieces and chaise longues and matching seating elements designed to create restful areas that suit both the space available and the personal taste. The system includes an armchair in two versions. The upholstery is in fabric or leather with elegant relief stitching.

## Technical information

1

### **Internal frame**

tubular steel and steel profiles

## Back and armrest internal frame upholstery

Bayfit® flexible cold shaped polyurethane foam, polyester fibre

## Seat cushion upholstery

shaped polyurethane of different density

#### Feet

aluminium

#### **Ferrules**

thermoplastic material

#### Cover

fabric or leather (raised stitching)

2 5/8/25

# Technical drawings













3 5/8/25























5/8/25