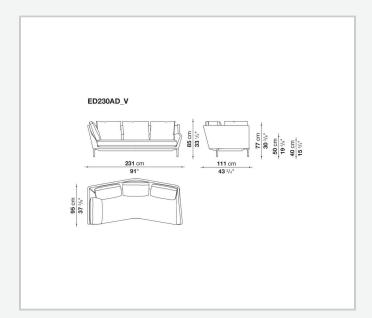

support. Édouard offers in-line and modular sofas with terminal elements, corner pieces and chaise longues and matching seating elements designed to create restful areas that suit both the space available and the personal taste. The system includes an armchair in two versions. The upholstery is in fabric or leather with elegant relief stitching.

## Technical information

1

### **Internal frame**

tubular steel and steel profiles

## Back and armrest internal frame upholstery

Bayfit® flexible cold shaped polyurethane foam, polyester fibre

## Seat cushion upholstery

shaped polyurethane of different density

#### Feet

aluminium

#### **Ferrules**

thermoplastic material

#### Cover

fabric or leather (raised stitching)

2 5/8/25

# Technical drawings













3 5/8/25























5/8/25