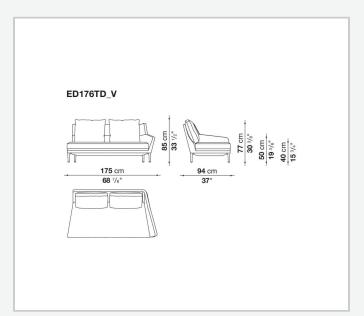

rgonomic support. Édouard offers in-line and modular sofas with terminal elements, corner pieces and chaise longues and matching seating elements designed to create restful areas that suit both the space available and the personal taste. The system includes an armchair in two versions. The upholstery is in fabric or leather with elegant relief stitching.

## Technical information

1

### **Internal frame**

tubular steel and steel profiles

## Back and armrest internal frame upholstery

Bayfit® flexible cold shaped polyurethane foam, polyester fibre

## Seat cushion upholstery

shaped polyurethane of different density

#### Feet

aluminium

#### **Ferrules**

thermoplastic material

#### Cover

fabric or leather (raised stitching)

2 5/8/25

# Technical drawings













3 5/8/25























5/8/25