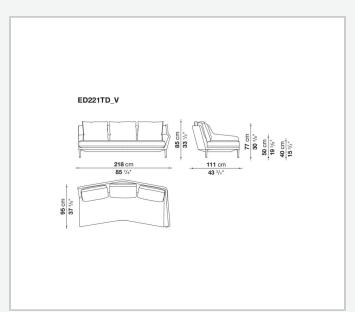

omic support. Édouard offers in-line and modular sofas with terminal elements, corner pieces and chaise longues and matching seating elements designed to create restful areas that suit both the space available and the personal taste. The system includes an armchair in two versions. The upholstery is in fabric or leather with elegant relief stitching.

## Technical information

1

### **Internal frame**

tubular steel and steel profiles

## Back and armrest internal frame upholstery

Bayfit® flexible cold shaped polyurethane foam, polyester fibre

## Seat cushion upholstery

shaped polyurethane of different density

#### Feet

aluminium

#### **Ferrules**

thermoplastic material

#### Cover

fabric or leather (raised stitching)

2 5/8/25

# Technical drawings













3 5/8/25























5/8/25