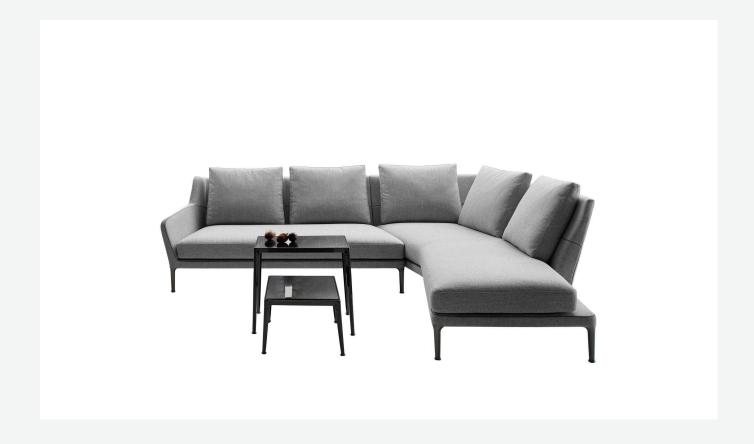

# Description

Édouard is a series of sofas with a strong aesthetic and functional appeal designed to enhance comfort with a wide seat and a high backrest, which can also be fitted with a headrest, studied to ensure efficient and excellent ergonomic support. Édouard offers in-line and modular sofas with terminal elements, corner pieces and chaise longues and matching seating elements designed to create restful areas that suit both the space available and the personal taste. The system includes an armchair in two versions. The upholstery is in fabric or leather with elegant relief stitching.