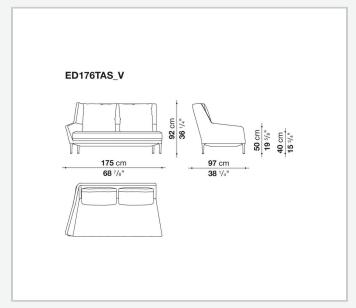

ient and excellent ergonomic support. Édouard offers in-line and modular sofas with terminal elements, corner pieces and chaise longues and matching seating elements designed to create restful areas that suit both the space available and the personal taste. The system includes an armchair in two versions. The upholstery is in fabric or leather with elegant relief stitching.

## Technical information

1

### **Internal frame**

tubular steel and steel profiles

## Back and armrest internal frame upholstery

Bayfit® flexible cold shaped polyurethane foam, polyester fibre

## Seat cushion upholstery

shaped polyurethane of different density

#### Feet

aluminium

#### **Ferrules**

thermoplastic material

#### Cover

fabric or leather (raised stitching)

2 5/8/25

# Technical drawings













3 5/8/25























5/8/25