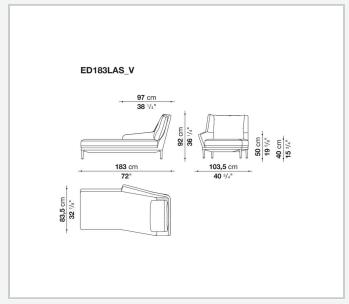

and excellent ergonomic support. Édouard offers in-line and modular sofas with terminal elements, corner pieces and chaise longues and matching seating elements designed to create restful areas that suit both the space available and the personal taste. The system includes an armchair in two versions. The upholstery is in fabric or leather with elegant relief stitching.

## Technical information

1

### **Internal frame**

tubular steel and steel profiles

## Back and armrest internal frame upholstery

Bayfit® flexible cold shaped polyurethane foam, polyester fibre

## Seat cushion upholstery

shaped polyurethane of different density

#### Feet

aluminium

#### **Ferrules**

thermoplastic material

#### Cover

fabric or leather (raised stitching)

2 5/8/25

# Technical drawings













3 5/8/25























5/8/25