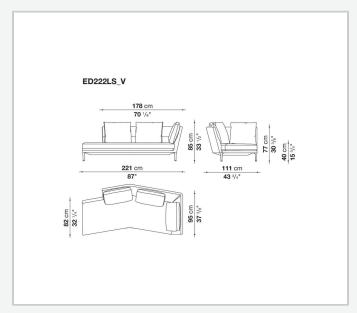

rt. Édouard offers in-line and modular sofas with terminal elements, corner pieces and chaise longues and matching seating elements designed to create restful areas that suit both the space available and the personal taste. The system includes an armchair in two versions. The upholstery is in fabric or leather with elegant relief stitching.

## Technical information

1

### **Internal frame**

tubular steel and steel profiles

## Back and armrest internal frame upholstery

Bayfit® flexible cold shaped polyurethane foam, polyester fibre

## Seat cushion upholstery

shaped polyurethane of different density

#### Feet

aluminium

#### **Ferrules**

thermoplastic material

#### Cover

fabric or leather (raised stitching)

2 5/8/25

# Technical drawings













3 5/8/25























5/8/25