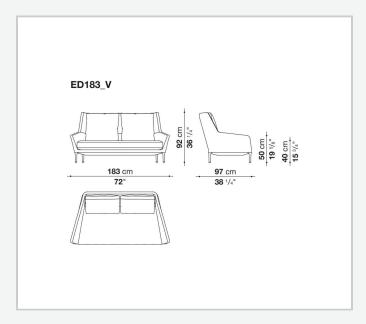

efficient and excellent ergonomic support. Édouard offers in-line and modular sofas with terminal elements, corner pieces and chaise longues and matching seating elements designed to create restful areas that suit both the space available and the personal taste. The system includes an armchair in two versions. The upholstery is in fabric or leather with elegant relief stitching.

## Technical information

1

### **Internal frame**

tubular steel and steel profiles

## Back and armrest internal frame upholstery

Bayfit® flexible cold shaped polyurethane foam, polyester fibre

## Seat cushion upholstery

shaped polyurethane of different density

#### Feet

aluminium

#### **Ferrules**

thermoplastic material

#### Cover

fabric or leather (raised stitching)

2 5/8/25

# Technical drawings













3 5/8/25























5/8/25