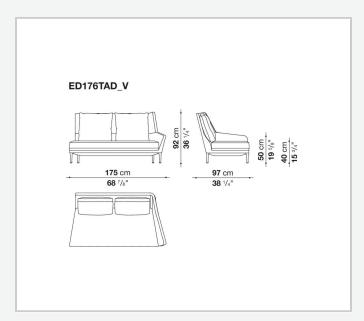

nt and excellent ergonomic support. Édouard offers in-line and modular sofas with terminal elements, corner pieces and chaise longues and matching seating elements designed to create restful areas that suit both the space available and the personal taste. The system includes an armchair in two versions. The upholstery is in fabric or leather with elegant relief stitching.

## Technical information

1

### **Internal frame**

tubular steel and steel profiles

## Back and armrest internal frame upholstery

Bayfit® flexible cold shaped polyurethane foam, polyester fibre

## Seat cushion upholstery

shaped polyurethane of different density

#### Feet

aluminium

#### **Ferrules**

thermoplastic material

#### Cover

fabric or leather (raised stitching)

2 5/8/25

# Technical drawings













3 5/8/25























5/8/25