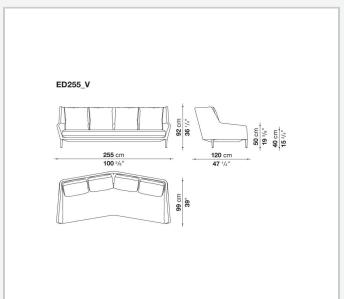

icient and excellent ergonomic support. Édouard offers in-line and modular sofas with terminal elements, corner pieces and chaise longues and matching seating elements designed to create restful areas that suit both the space available and the personal taste. The system includes an armchair in two versions. The upholstery is in fabric or leather with elegant relief stitching.

## Technical information

1

### **Internal frame**

tubular steel and steel profiles

## Back and armrest internal frame upholstery

Bayfit® flexible cold shaped polyurethane foam, polyester fibre

## Seat cushion upholstery

shaped polyurethane of different density

#### Feet

aluminium

#### **Ferrules**

thermoplastic material

#### Cover

fabric or leather (raised stitching)

2 5/8/25

# Technical drawings













3 5/8/25























5/8/25