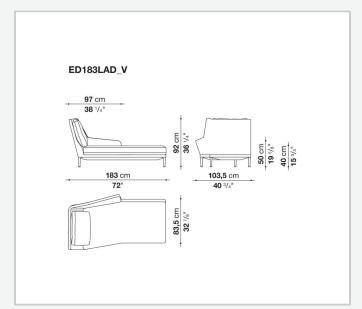

nt ergonomic support. Édouard offers in-line and modular sofas with terminal elements, corner pieces and chaise longues and matching seating elements designed to create restful areas that suit both the space available and the personal taste. The system includes an armchair in two versions. The upholstery is in fabric or leather with elegant relief stitching.

## Technical information

1

### **Internal frame**

tubular steel and steel profiles

## Back and armrest internal frame upholstery

Bayfit® flexible cold shaped polyurethane foam, polyester fibre

## Seat cushion upholstery

shaped polyurethane of different density

#### Feet

aluminium

#### **Ferrules**

thermoplastic material

#### Cover

fabric or leather (raised stitching)

2 5/8/25

# Technical drawings













3 5/8/25























5/8/25