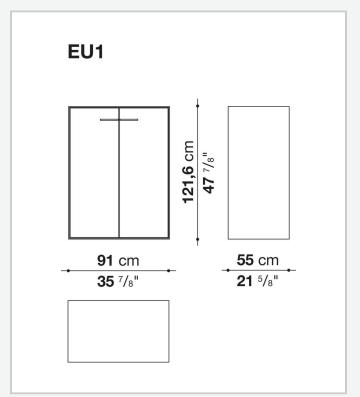

t**

MDF wood fibre panels with mirror, glass or wood veneered

#### Flap door compartment internal frame (EU4-EU5)

reflective material

#### **Drawer frame**

MDF wood fibre panel and bottom base in wood particles with melamine faced cover

#### **Open compartment (EU15-EU25)**

veneered MDF wood fibre panels

#### **Support frame**

metallic profile with legs in die-cast aluminium

#### Handle

die-cast aluminium

#### Adjustable feet

thermoplastic material

#### Internal shelf

glass

#### **Extractable tray**

aluminium profiles and bottom base in wood particles with melamine faced cover

#### Cable flap

aluminium

#### **LED lamp**

Europe / Russia / China / Korea version 220V U.K. / Hong Kong version 220V U.S.A. / Canada version 110V Australia version 230V

## Technical drawings