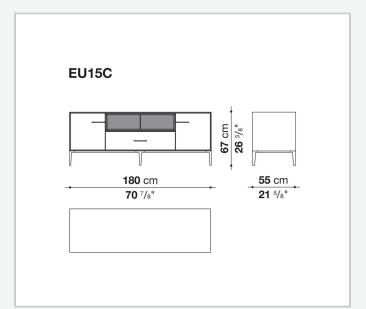

s or wood veneered

#### Flap door compartment internal frame (EU4-EU5)

reflective material

#### **Drawer frame**

MDF wood fibre panel and bottom base in wood particles with melamine faced cover

#### **Open compartment (EU15-EU25)**

veneered MDF wood fibre panels

#### **Support frame**

metallic profile with legs in die-cast aluminium

#### Handle

die-cast aluminium

#### Adjustable feet

thermoplastic material

#### Internal shelf

glass

#### **Extractable tray**

aluminium profiles and bottom base in wood particles with melamine faced cover

#### Cable flap

aluminium

#### **LED lamp**

Europe / Russia / China / Korea version 220V U.K. / Hong Kong version 220V U.S.A. / Canada version 110V Australia version 230V

## Technical drawings