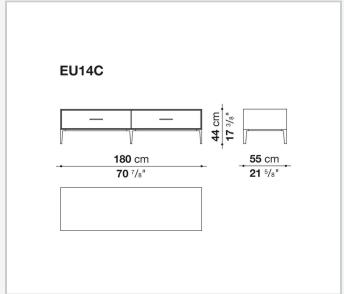

al

#### **Drawer frame**

MDF wood fibre panel and bottom base in wood particles with melamine faced cover

#### **Open compartment (EU15-EU25)**

veneered MDF wood fibre panels

#### **Support frame**

metallic profile with legs in die-cast aluminium

#### Handle

die-cast aluminium

#### Adjustable feet

thermoplastic material

#### Internal shelf

glass

#### **Extractable tray**

aluminium profiles and bottom base in wood particles with melamine faced cover

#### Cable flap

aluminium

#### **LED lamp**

Europe / Russia / China / Korea version 220V U.K. / Hong Kong version 220V U.S.A. / Canada version 110V Australia version 230V

## Technical drawings