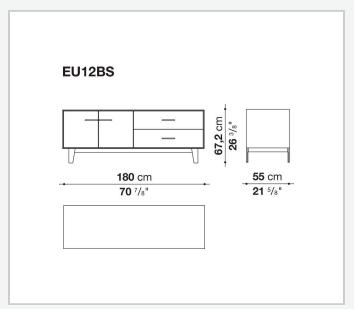

neered

#### Flap door compartment internal frame (EU4-EU5)

reflective material

#### **Drawer frame**

MDF wood fibre panel and bottom base in wood particles with melamine faced cover

#### **Open compartment (EU15-EU25)**

veneered MDF wood fibre panels

#### **Support frame**

metallic profile with legs in die-cast aluminium

#### Handle

die-cast aluminium

#### Adjustable feet

thermoplastic material

#### Internal shelf

glass

#### **Extractable tray**

aluminium profiles and bottom base in wood particles with melamine faced cover

#### Cable flap

aluminium

#### **LED lamp**

Europe / Russia / China / Korea version 220V U.K. / Hong Kong version 220V U.S.A. / Canada version 110V Australia version 230V

## Technical drawings