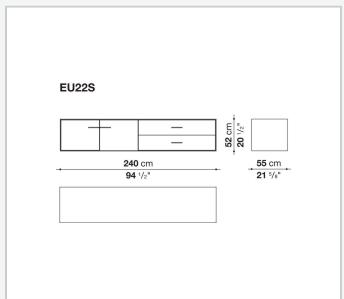

compartment internal frame (EU4-EU5)

reflective material

#### **Drawer frame**

MDF wood fibre panel and bottom base in wood particles with melamine faced cover

#### **Open compartment (EU15-EU25)**

veneered MDF wood fibre panels

#### **Support frame**

metallic profile with legs in die-cast aluminium

#### Handle

die-cast aluminium

#### Adjustable feet

thermoplastic material

#### Internal shelf

glass

#### **Extractable tray**

aluminium profiles and bottom base in wood particles with melamine faced cover

#### Cable flap

aluminium

#### **LED lamp**

Europe / Russia / China / Korea version 220V U.K. / Hong Kong version 220V U.S.A. / Canada version 110V Australia version 230V

## Technical drawings