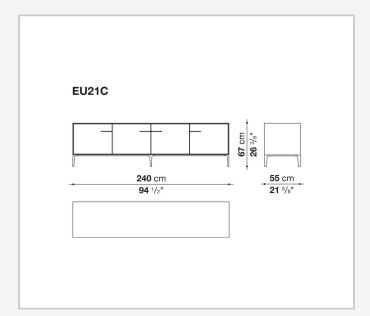

U4-EU5)

reflective material

#### **Drawer frame**

MDF wood fibre panel and bottom base in wood particles with melamine faced cover

#### **Open compartment (EU15-EU25)**

veneered MDF wood fibre panels

#### **Support frame**

metallic profile with legs in die-cast aluminium

#### Handle

die-cast aluminium

#### Adjustable feet

thermoplastic material

#### Internal shelf

glass

#### **Extractable tray**

aluminium profiles and bottom base in wood particles with melamine faced cover

#### Cable flap

aluminium

#### **LED lamp**

Europe / Russia / China / Korea version 220V U.K. / Hong Kong version 220V U.S.A. / Canada version 110V Australia version 230V

## Technical drawings