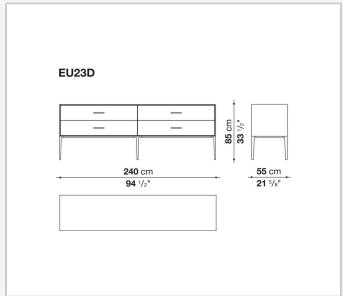

ctive material

#### **Drawer frame**

MDF wood fibre panel and bottom base in wood particles with melamine faced cover

#### **Open compartment (EU15-EU25)**

veneered MDF wood fibre panels

#### **Support frame**

metallic profile with legs in die-cast aluminium

#### Handle

die-cast aluminium

#### Adjustable feet

thermoplastic material

#### Internal shelf

glass

#### **Extractable tray**

aluminium profiles and bottom base in wood particles with melamine faced cover

#### Cable flap

aluminium

#### **LED lamp**

Europe / Russia / China / Korea version 220V U.K. / Hong Kong version 220V U.S.A. / Canada version 110V Australia version 230V

## Technical drawings