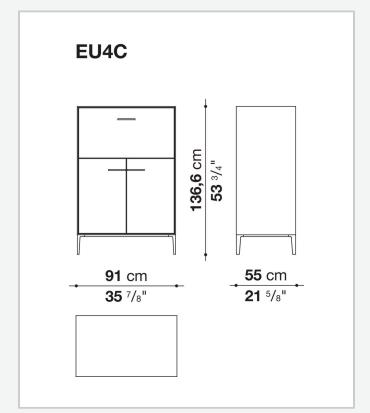

d fibre panels with mirror, glass or wood veneered

#### Flap door compartment internal frame (EU4-EU5)

reflective material

#### **Drawer frame**

MDF wood fibre panel and bottom base in wood particles with melamine faced cover

#### **Open compartment (EU15-EU25)**

veneered MDF wood fibre panels

#### **Support frame**

metallic profile with legs in die-cast aluminium

#### Handle

die-cast aluminium

#### Adjustable feet

thermoplastic material

#### Internal shelf

glass

#### **Extractable tray**

aluminium profiles and bottom base in wood particles with melamine faced cover

#### Cable flap

aluminium

#### **LED lamp**

Europe / Russia / China / Korea version 220V U.K. / Hong Kong version 220V U.S.A. / Canada version 110V Australia version 230V

## Technical drawings