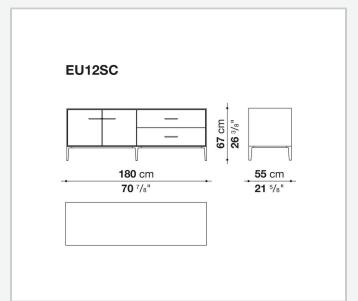

ed

#### Flap door compartment internal frame (EU4-EU5)

reflective material

#### **Drawer frame**

MDF wood fibre panel and bottom base in wood particles with melamine faced cover

#### **Open compartment (EU15-EU25)**

veneered MDF wood fibre panels

#### **Support frame**

metallic profile with legs in die-cast aluminium

#### Handle

die-cast aluminium

#### Adjustable feet

thermoplastic material

#### Internal shelf

glass

#### **Extractable tray**

aluminium profiles and bottom base in wood particles with melamine faced cover

#### Cable flap

aluminium

#### **LED lamp**

Europe / Russia / China / Korea version 220V U.K. / Hong Kong version 220V U.S.A. / Canada version 110V Australia version 230V

## Technical drawings