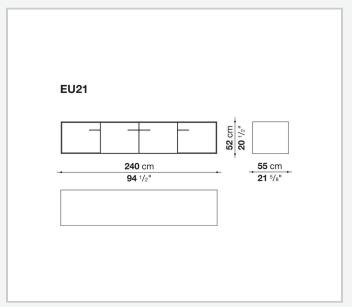

ame (EU4-EU5)

reflective material

#### **Drawer frame**

MDF wood fibre panel and bottom base in wood particles with melamine faced cover

#### **Open compartment (EU15-EU25)**

veneered MDF wood fibre panels

#### **Support frame**

metallic profile with legs in die-cast aluminium

#### Handle

die-cast aluminium

#### Adjustable feet

thermoplastic material

#### Internal shelf

glass

#### **Extractable tray**

aluminium profiles and bottom base in wood particles with melamine faced cover

#### Cable flap

aluminium

#### **LED lamp**

Europe / Russia / China / Korea version 220V U.K. / Hong Kong version 220V U.S.A. / Canada version 110V Australia version 230V

## Technical drawings