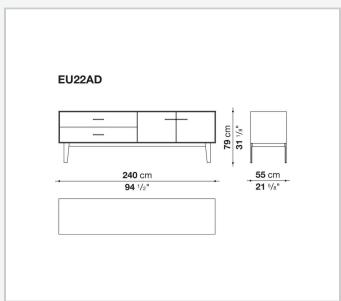

*

MDF wood fibre panel and bottom base in wood particles with melamine faced cover

#### **Open compartment (EU15-EU25)**

veneered MDF wood fibre panels

#### **Support frame**

metallic profile with legs in die-cast aluminium

#### Handle

die-cast aluminium

#### Adjustable feet

thermoplastic material

#### Internal shelf

glass

#### **Extractable tray**

aluminium profiles and bottom base in wood particles with melamine faced cover

#### Cable flap

aluminium

#### **LED lamp**

Europe / Russia / China / Korea version 220V U.K. / Hong Kong version 220V U.S.A. / Canada version 110V Australia version 230V

## Technical drawings