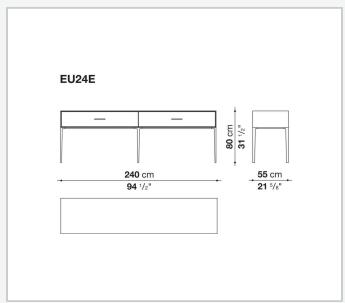

terial

#### **Drawer frame**

MDF wood fibre panel and bottom base in wood particles with melamine faced cover

#### **Open compartment (EU15-EU25)**

veneered MDF wood fibre panels

#### **Support frame**

metallic profile with legs in die-cast aluminium

#### Handle

die-cast aluminium

#### Adjustable feet

thermoplastic material

#### Internal shelf

glass

#### **Extractable tray**

aluminium profiles and bottom base in wood particles with melamine faced cover

#### Cable flap

aluminium

#### **LED lamp**

Europe / Russia / China / Korea version 220V U.K. / Hong Kong version 220V U.S.A. / Canada version 110V Australia version 230V

## Technical drawings