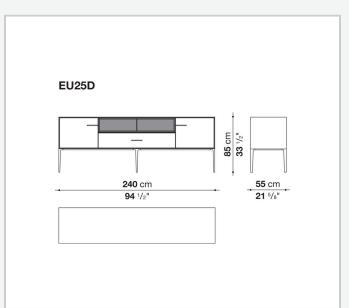

d veneered

#### Flap door compartment internal frame (EU4-EU5)

reflective material

#### **Drawer frame**

MDF wood fibre panel and bottom base in wood particles with melamine faced cover

#### **Open compartment (EU15-EU25)**

veneered MDF wood fibre panels

#### **Support frame**

metallic profile with legs in die-cast aluminium

#### Handle

die-cast aluminium

#### Adjustable feet

thermoplastic material

#### Internal shelf

glass

#### **Extractable tray**

aluminium profiles and bottom base in wood particles with melamine faced cover

#### Cable flap

aluminium

#### **LED lamp**

Europe / Russia / China / Korea version 220V U.K. / Hong Kong version 220V U.S.A. / Canada version 110V Australia version 230V

## Technical drawings