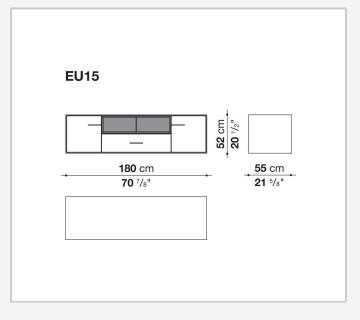

ass or wood veneered

#### Flap door compartment internal frame (EU4-EU5)

reflective material

#### **Drawer frame**

MDF wood fibre panel and bottom base in wood particles with melamine faced cover

#### **Open compartment (EU15-EU25)**

veneered MDF wood fibre panels

#### **Support frame**

metallic profile with legs in die-cast aluminium

#### Handle

die-cast aluminium

#### Adjustable feet

thermoplastic material

#### Internal shelf

glass

#### **Extractable tray**

aluminium profiles and bottom base in wood particles with melamine faced cover

#### Cable flap

aluminium

#### **LED lamp**

Europe / Russia / China / Korea version 220V U.K. / Hong Kong version 220V U.S.A. / Canada version 110V Australia version 230V

## Technical drawings