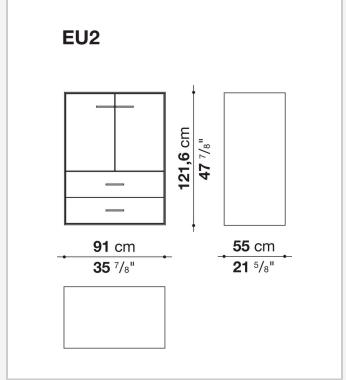

nels with mirror, glass or wood veneered

#### Flap door compartment internal frame (EU4-EU5)

reflective material

#### **Drawer frame**

MDF wood fibre panel and bottom base in wood particles with melamine faced cover

#### **Open compartment (EU15-EU25)**

veneered MDF wood fibre panels

#### **Support frame**

metallic profile with legs in die-cast aluminium

#### Handle

die-cast aluminium

#### Adjustable feet

thermoplastic material

#### Internal shelf

glass

#### **Extractable tray**

aluminium profiles and bottom base in wood particles with melamine faced cover

#### Cable flap

aluminium

#### **LED lamp**

Europe / Russia / China / Korea version 220V U.K. / Hong Kong version 220V U.S.A. / Canada version 110V Australia version 230V

## Technical drawings