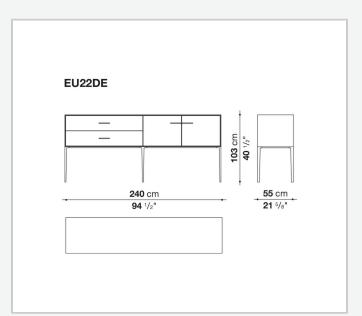

wer frame**

MDF wood fibre panel and bottom base in wood particles with melamine faced cover

#### **Open compartment (EU15-EU25)**

veneered MDF wood fibre panels

#### **Support frame**

metallic profile with legs in die-cast aluminium

#### Handle

die-cast aluminium

#### Adjustable feet

thermoplastic material

#### Internal shelf

glass

#### **Extractable tray**

aluminium profiles and bottom base in wood particles with melamine faced cover

#### Cable flap

aluminium

#### **LED lamp**

Europe / Russia / China / Korea version 220V U.K. / Hong Kong version 220V U.S.A. / Canada version 110V Australia version 230V

## Technical drawings