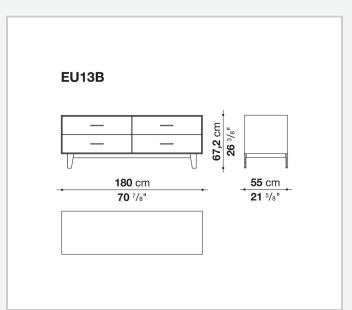

#### **Drawer frame**

MDF wood fibre panel and bottom base in wood particles with melamine faced cover

#### **Open compartment (EU15-EU25)**

veneered MDF wood fibre panels

#### **Support frame**

metallic profile with legs in die-cast aluminium

#### Handle

die-cast aluminium

#### Adjustable feet

thermoplastic material

#### Internal shelf

glass

#### **Extractable tray**

aluminium profiles and bottom base in wood particles with melamine faced cover

#### Cable flap

aluminium

#### **LED lamp**

Europe / Russia / China / Korea version 220V U.K. / Hong Kong version 220V U.S.A. / Canada version 110V Australia version 230V

## Technical drawings