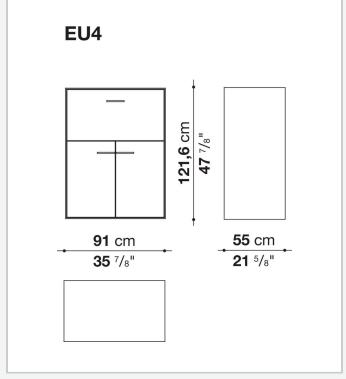

ood fibre panels with mirror, glass or wood veneered

#### Flap door compartment internal frame (EU4-EU5)

reflective material

#### **Drawer frame**

MDF wood fibre panel and bottom base in wood particles with melamine faced cover

#### **Open compartment (EU15-EU25)**

veneered MDF wood fibre panels

#### **Support frame**

metallic profile with legs in die-cast aluminium

#### Handle

die-cast aluminium

#### Adjustable feet

thermoplastic material

#### Internal shelf

glass

#### **Extractable tray**

aluminium profiles and bottom base in wood particles with melamine faced cover

#### Cable flap

aluminium

#### **LED lamp**

Europe / Russia / China / Korea version 220V U.K. / Hong Kong version 220V U.S.A. / Canada version 110V Australia version 230V

## Technical drawings