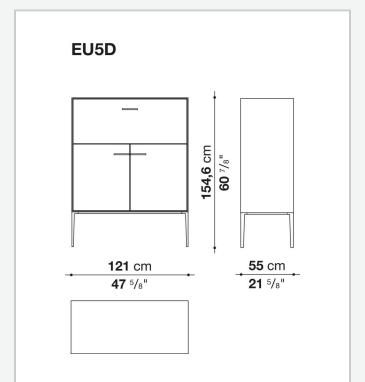

panels with mirror, glass or wood veneered

#### Flap door compartment internal frame (EU4-EU5)

reflective material

#### **Drawer frame**

MDF wood fibre panel and bottom base in wood particles with melamine faced cover

#### **Open compartment (EU15-EU25)**

veneered MDF wood fibre panels

#### **Support frame**

metallic profile with legs in die-cast aluminium

#### Handle

die-cast aluminium

#### Adjustable feet

thermoplastic material

#### Internal shelf

glass

#### **Extractable tray**

aluminium profiles and bottom base in wood particles with melamine faced cover

#### Cable flap

aluminium

#### **LED lamp**

Europe / Russia / China / Korea version 220V U.K. / Hong Kong version 220V U.S.A. / Canada version 110V Australia version 230V

## Technical drawings