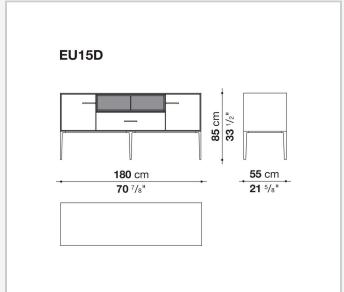

or wood veneered

#### Flap door compartment internal frame (EU4-EU5)

reflective material

#### **Drawer frame**

MDF wood fibre panel and bottom base in wood particles with melamine faced cover

#### **Open compartment (EU15-EU25)**

veneered MDF wood fibre panels

#### **Support frame**

metallic profile with legs in die-cast aluminium

#### Handle

die-cast aluminium

#### Adjustable feet

thermoplastic material

#### Internal shelf

glass

#### **Extractable tray**

aluminium profiles and bottom base in wood particles with melamine faced cover

#### Cable flap

aluminium

#### **LED lamp**

Europe / Russia / China / Korea version 220V U.K. / Hong Kong version 220V U.S.A. / Canada version 110V Australia version 230V

## Technical drawings