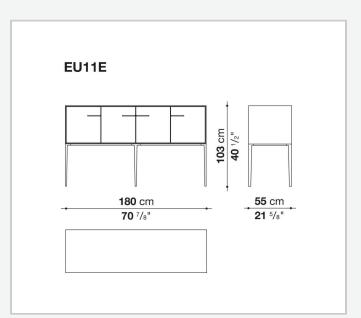

frame (EU4-EU5)

reflective material

#### **Drawer frame**

MDF wood fibre panel and bottom base in wood particles with melamine faced cover

#### **Open compartment (EU15-EU25)**

veneered MDF wood fibre panels

#### **Support frame**

metallic profile with legs in die-cast aluminium

#### Handle

die-cast aluminium

#### Adjustable feet

thermoplastic material

#### Internal shelf

glass

#### **Extractable tray**

aluminium profiles and bottom base in wood particles with melamine faced cover

#### Cable flap

aluminium

#### **LED lamp**

Europe / Russia / China / Korea version 220V U.K. / Hong Kong version 220V U.S.A. / Canada version 110V Australia version 230V

## Technical drawings