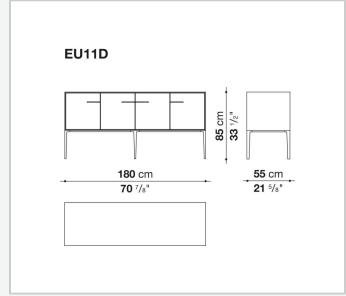

l frame (EU4-EU5)

reflective material

#### **Drawer frame**

MDF wood fibre panel and bottom base in wood particles with melamine faced cover

#### **Open compartment (EU15-EU25)**

veneered MDF wood fibre panels

#### **Support frame**

metallic profile with legs in die-cast aluminium

#### Handle

die-cast aluminium

#### Adjustable feet

thermoplastic material

#### Internal shelf

glass

#### **Extractable tray**

aluminium profiles and bottom base in wood particles with melamine faced cover

#### Cable flap

aluminium

#### **LED lamp**

Europe / Russia / China / Korea version 220V U.K. / Hong Kong version 220V U.S.A. / Canada version 110V Australia version 230V

## Technical drawings