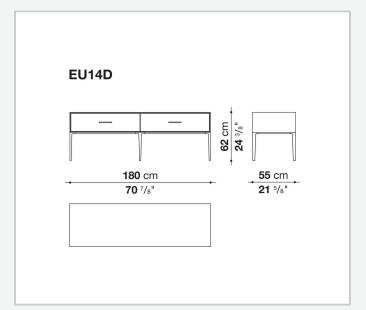

rial

#### **Drawer frame**

MDF wood fibre panel and bottom base in wood particles with melamine faced cover

#### **Open compartment (EU15-EU25)**

veneered MDF wood fibre panels

#### **Support frame**

metallic profile with legs in die-cast aluminium

#### Handle

die-cast aluminium

#### Adjustable feet

thermoplastic material

#### Internal shelf

glass

#### **Extractable tray**

aluminium profiles and bottom base in wood particles with melamine faced cover

#### Cable flap

aluminium

#### **LED lamp**

Europe / Russia / China / Korea version 220V U.K. / Hong Kong version 220V U.S.A. / Canada version 110V Australia version 230V

## Technical drawings