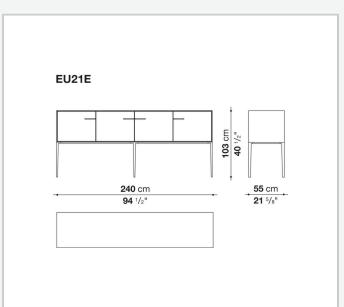

U5)

reflective material

#### **Drawer frame**

MDF wood fibre panel and bottom base in wood particles with melamine faced cover

#### **Open compartment (EU15-EU25)**

veneered MDF wood fibre panels

#### **Support frame**

metallic profile with legs in die-cast aluminium

#### Handle

die-cast aluminium

#### Adjustable feet

thermoplastic material

#### Internal shelf

glass

#### **Extractable tray**

aluminium profiles and bottom base in wood particles with melamine faced cover

#### Cable flap

aluminium

#### **LED lamp**

Europe / Russia / China / Korea version 220V U.K. / Hong Kong version 220V U.S.A. / Canada version 110V Australia version 230V

## Technical drawings