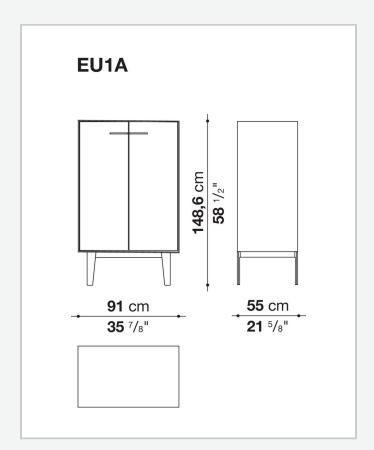

MDF wood fibre panels with mirror, glass or wood veneered

#### Flap door compartment internal frame (EU4-EU5)

reflective material

#### **Drawer frame**

MDF wood fibre panel and bottom base in wood particles with melamine faced cover

#### **Open compartment (EU15-EU25)**

veneered MDF wood fibre panels

#### **Support frame**

metallic profile with legs in die-cast aluminium

#### Handle

die-cast aluminium

#### Adjustable feet

thermoplastic material

#### Internal shelf

glass

#### **Extractable tray**

aluminium profiles and bottom base in wood particles with melamine faced cover

#### Cable flap

aluminium

#### **LED lamp**

Europe / Russia / China / Korea version 220V U.K. / Hong Kong version 220V U.S.A. / Canada version 110V Australia version 230V

## Technical drawings