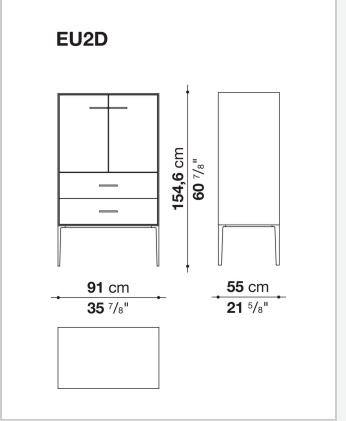

h mirror, glass or wood veneered

#### Flap door compartment internal frame (EU4-EU5)

reflective material

#### **Drawer frame**

MDF wood fibre panel and bottom base in wood particles with melamine faced cover

#### **Open compartment (EU15-EU25)**

veneered MDF wood fibre panels

#### **Support frame**

metallic profile with legs in die-cast aluminium

#### Handle

die-cast aluminium

#### Adjustable feet

thermoplastic material

#### Internal shelf

glass

#### **Extractable tray**

aluminium profiles and bottom base in wood particles with melamine faced cover

#### Cable flap

aluminium

#### **LED lamp**

Europe / Russia / China / Korea version 220V U.K. / Hong Kong version 220V U.S.A. / Canada version 110V Australia version 230V

## Technical drawings