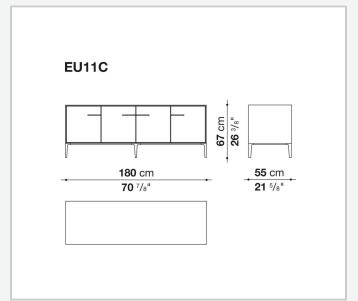

nal frame (EU4-EU5)

reflective material

#### **Drawer frame**

MDF wood fibre panel and bottom base in wood particles with melamine faced cover

#### **Open compartment (EU15-EU25)**

veneered MDF wood fibre panels

#### **Support frame**

metallic profile with legs in die-cast aluminium

#### Handle

die-cast aluminium

#### Adjustable feet

thermoplastic material

#### Internal shelf

glass

#### **Extractable tray**

aluminium profiles and bottom base in wood particles with melamine faced cover

#### Cable flap

aluminium

#### **LED lamp**

Europe / Russia / China / Korea version 220V U.K. / Hong Kong version 220V U.S.A. / Canada version 110V Australia version 230V

## Technical drawings