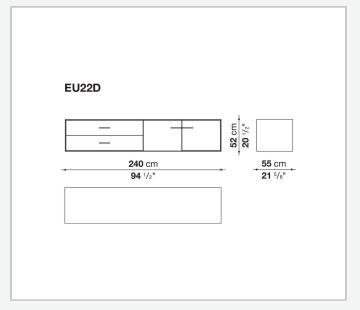

ame**

MDF wood fibre panel and bottom base in wood particles with melamine faced cover

#### **Open compartment (EU15-EU25)**

veneered MDF wood fibre panels

#### **Support frame**

metallic profile with legs in die-cast aluminium

#### Handle

die-cast aluminium

#### Adjustable feet

thermoplastic material

#### Internal shelf

glass

#### **Extractable tray**

aluminium profiles and bottom base in wood particles with melamine faced cover

#### Cable flap

aluminium

#### **LED lamp**

Europe / Russia / China / Korea version 220V U.K. / Hong Kong version 220V U.S.A. / Canada version 110V Australia version 230V

## Technical drawings