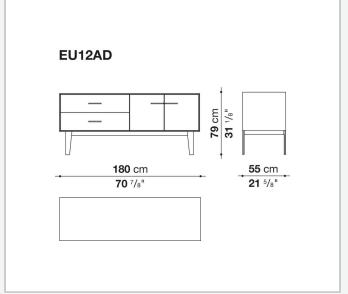

lap door compartment internal frame (EU4-EU5)

reflective material

#### **Drawer frame**

MDF wood fibre panel and bottom base in wood particles with melamine faced cover

#### **Open compartment (EU15-EU25)**

veneered MDF wood fibre panels

#### **Support frame**

metallic profile with legs in die-cast aluminium

#### Handle

die-cast aluminium

#### Adjustable feet

thermoplastic material

#### Internal shelf

glass

#### **Extractable tray**

aluminium profiles and bottom base in wood particles with melamine faced cover

#### Cable flap

aluminium

#### **LED lamp**

Europe / Russia / China / Korea version 220V U.K. / Hong Kong version 220V U.S.A. / Canada version 110V Australia version 230V

## Technical drawings