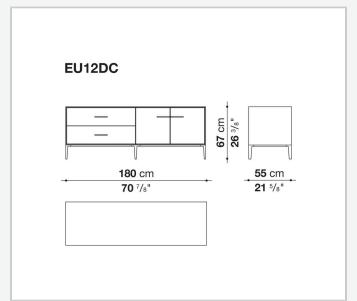

p door compartment internal frame (EU4-EU5)

reflective material

#### **Drawer frame**

MDF wood fibre panel and bottom base in wood particles with melamine faced cover

#### **Open compartment (EU15-EU25)**

veneered MDF wood fibre panels

#### **Support frame**

metallic profile with legs in die-cast aluminium

#### Handle

die-cast aluminium

#### Adjustable feet

thermoplastic material

#### Internal shelf

glass

#### **Extractable tray**

aluminium profiles and bottom base in wood particles with melamine faced cover

#### Cable flap

aluminium

#### **LED lamp**

Europe / Russia / China / Korea version 220V U.K. / Hong Kong version 220V U.S.A. / Canada version 110V Australia version 230V

## Technical drawings