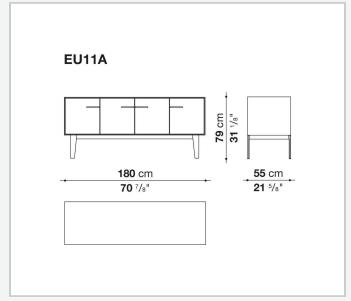

ernal frame (EU4-EU5)

reflective material

#### **Drawer frame**

MDF wood fibre panel and bottom base in wood particles with melamine faced cover

#### **Open compartment (EU15-EU25)**

veneered MDF wood fibre panels

#### **Support frame**

metallic profile with legs in die-cast aluminium

#### Handle

die-cast aluminium

#### Adjustable feet

thermoplastic material

#### Internal shelf

glass

#### **Extractable tray**

aluminium profiles and bottom base in wood particles with melamine faced cover

#### Cable flap

aluminium

#### **LED lamp**

Europe / Russia / China / Korea version 220V U.K. / Hong Kong version 220V U.S.A. / Canada version 110V Australia version 230V

## Technical drawings