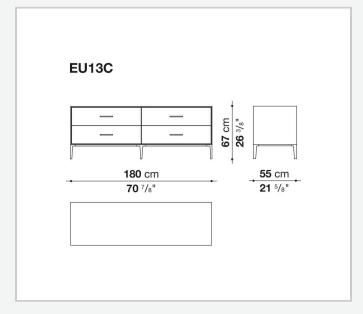

)

reflective material

#### **Drawer frame**

MDF wood fibre panel and bottom base in wood particles with melamine faced cover

#### **Open compartment (EU15-EU25)**

veneered MDF wood fibre panels

#### **Support frame**

metallic profile with legs in die-cast aluminium

#### Handle

die-cast aluminium

#### Adjustable feet

thermoplastic material

#### Internal shelf

glass

#### **Extractable tray**

aluminium profiles and bottom base in wood particles with melamine faced cover

#### Cable flap

aluminium

#### **LED lamp**

Europe / Russia / China / Korea version 220V U.K. / Hong Kong version 220V U.S.A. / Canada version 110V Australia version 230V

## Technical drawings