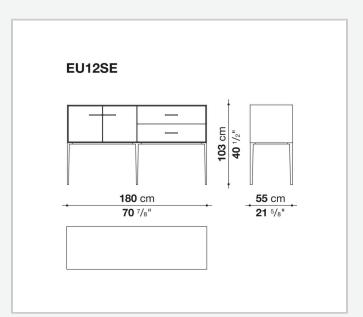

#### Flap door compartment internal frame (EU4-EU5)

reflective material

#### **Drawer frame**

MDF wood fibre panel and bottom base in wood particles with melamine faced cover

#### **Open compartment (EU15-EU25)**

veneered MDF wood fibre panels

#### **Support frame**

metallic profile with legs in die-cast aluminium

#### Handle

die-cast aluminium

#### Adjustable feet

thermoplastic material

#### Internal shelf

glass

#### **Extractable tray**

aluminium profiles and bottom base in wood particles with melamine faced cover

#### Cable flap

aluminium

#### **LED lamp**

Europe / Russia / China / Korea version 220V U.K. / Hong Kong version 220V U.S.A. / Canada version 110V Australia version 230V

## Technical drawings