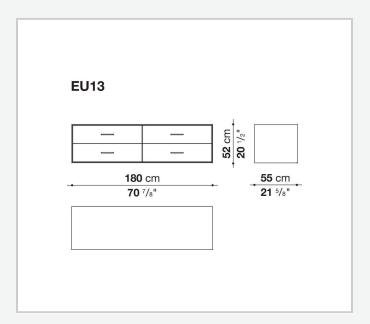

## **Drawer frame**

MDF wood fibre panel and bottom base in wood particles with melamine faced cover

#### **Open compartment (EU15-EU25)**

veneered MDF wood fibre panels

#### **Support frame**

metallic profile with legs in die-cast aluminium

#### Handle

die-cast aluminium

#### Adjustable feet

thermoplastic material

#### Internal shelf

glass

#### **Extractable tray**

aluminium profiles and bottom base in wood particles with melamine faced cover

#### Cable flap

aluminium

#### **LED lamp**

Europe / Russia / China / Korea version 220V U.K. / Hong Kong version 220V U.S.A. / Canada version 110V Australia version 230V

## Technical drawings