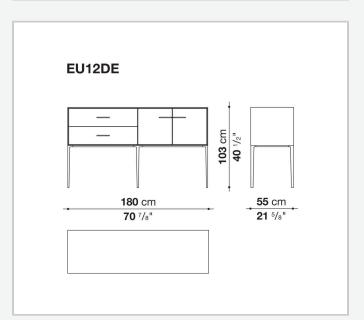

or compartment internal frame (EU4-EU5)

reflective material

#### **Drawer frame**

MDF wood fibre panel and bottom base in wood particles with melamine faced cover

#### **Open compartment (EU15-EU25)**

veneered MDF wood fibre panels

#### **Support frame**

metallic profile with legs in die-cast aluminium

#### Handle

die-cast aluminium

#### Adjustable feet

thermoplastic material

#### Internal shelf

glass

#### **Extractable tray**

aluminium profiles and bottom base in wood particles with melamine faced cover

#### Cable flap

aluminium

#### **LED lamp**

Europe / Russia / China / Korea version 220V U.K. / Hong Kong version 220V U.S.A. / Canada version 110V Australia version 230V

## Technical drawings