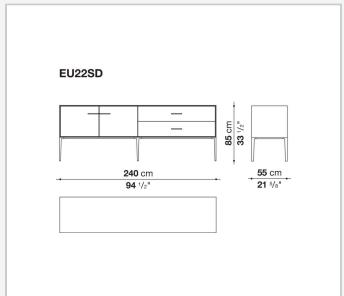

ment internal frame (EU4-EU5)

reflective material

#### **Drawer frame**

MDF wood fibre panel and bottom base in wood particles with melamine faced cover

#### **Open compartment (EU15-EU25)**

veneered MDF wood fibre panels

#### **Support frame**

metallic profile with legs in die-cast aluminium

#### Handle

die-cast aluminium

#### Adjustable feet

thermoplastic material

#### Internal shelf

glass

#### **Extractable tray**

aluminium profiles and bottom base in wood particles with melamine faced cover

#### Cable flap

aluminium

#### **LED lamp**

Europe / Russia / China / Korea version 220V U.K. / Hong Kong version 220V U.S.A. / Canada version 110V Australia version 230V

## Technical drawings