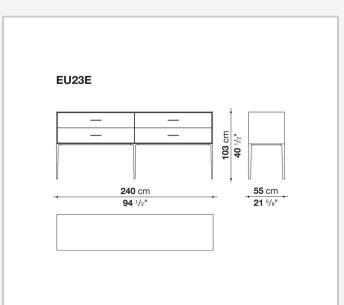

ive material

#### **Drawer frame**

MDF wood fibre panel and bottom base in wood particles with melamine faced cover

#### **Open compartment (EU15-EU25)**

veneered MDF wood fibre panels

#### **Support frame**

metallic profile with legs in die-cast aluminium

#### Handle

die-cast aluminium

#### Adjustable feet

thermoplastic material

#### Internal shelf

glass

#### **Extractable tray**

aluminium profiles and bottom base in wood particles with melamine faced cover

#### Cable flap

aluminium

#### **LED lamp**

Europe / Russia / China / Korea version 220V U.K. / Hong Kong version 220V U.S.A. / Canada version 110V Australia version 230V

## Technical drawings