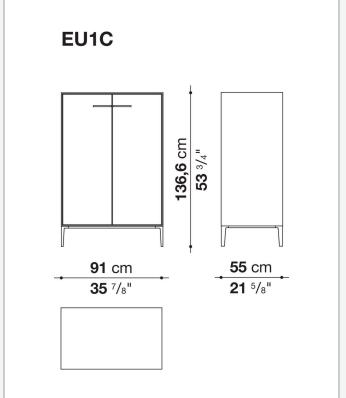

DF wood fibre panels with mirror, glass or wood veneered

#### Flap door compartment internal frame (EU4-EU5)

reflective material

#### **Drawer frame**

MDF wood fibre panel and bottom base in wood particles with melamine faced cover

#### **Open compartment (EU15-EU25)**

veneered MDF wood fibre panels

#### **Support frame**

metallic profile with legs in die-cast aluminium

#### Handle

die-cast aluminium

#### Adjustable feet

thermoplastic material

#### Internal shelf

glass

#### **Extractable tray**

aluminium profiles and bottom base in wood particles with melamine faced cover

#### Cable flap

aluminium

#### **LED lamp**

Europe / Russia / China / Korea version 220V U.K. / Hong Kong version 220V U.S.A. / Canada version 110V Australia version 230V

## Technical drawings