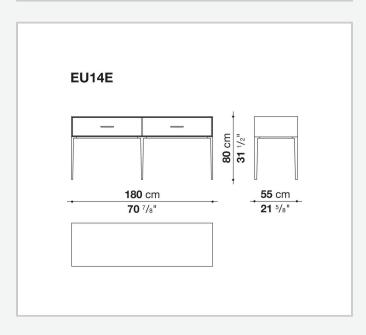

MDF wood fibre panel and bottom base in wood particles with melamine faced cover

#### **Open compartment (EU15-EU25)**

veneered MDF wood fibre panels

#### **Support frame**

metallic profile with legs in die-cast aluminium

#### Handle

die-cast aluminium

#### Adjustable feet

thermoplastic material

#### Internal shelf

glass

#### **Extractable tray**

aluminium profiles and bottom base in wood particles with melamine faced cover

#### Cable flap

aluminium

#### **LED lamp**

Europe / Russia / China / Korea version 220V U.K. / Hong Kong version 220V U.S.A. / Canada version 110V Australia version 230V

## Technical drawings