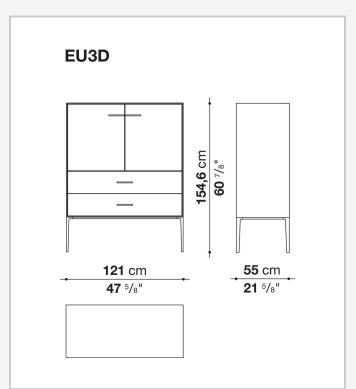

glass or wood veneered

#### Flap door compartment internal frame (EU4-EU5)

reflective material

#### **Drawer frame**

MDF wood fibre panel and bottom base in wood particles with melamine faced cover

#### **Open compartment (EU15-EU25)**

veneered MDF wood fibre panels

#### **Support frame**

metallic profile with legs in die-cast aluminium

#### Handle

die-cast aluminium

#### Adjustable feet

thermoplastic material

#### Internal shelf

glass

#### **Extractable tray**

aluminium profiles and bottom base in wood particles with melamine faced cover

#### Cable flap

aluminium

#### **LED lamp**

Europe / Russia / China / Korea version 220V U.K. / Hong Kong version 220V U.S.A. / Canada version 110V Australia version 230V

## Technical drawings