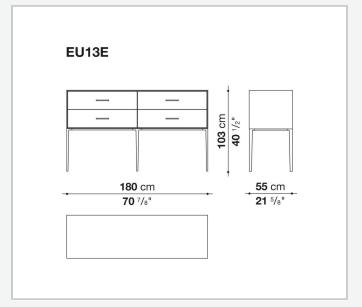

eflective material

#### **Drawer frame**

MDF wood fibre panel and bottom base in wood particles with melamine faced cover

#### **Open compartment (EU15-EU25)**

veneered MDF wood fibre panels

#### **Support frame**

metallic profile with legs in die-cast aluminium

#### Handle

die-cast aluminium

#### Adjustable feet

thermoplastic material

#### Internal shelf

glass

#### **Extractable tray**

aluminium profiles and bottom base in wood particles with melamine faced cover

#### Cable flap

aluminium

#### **LED lamp**

Europe / Russia / China / Korea version 220V U.K. / Hong Kong version 220V U.S.A. / Canada version 110V Australia version 230V

## Technical drawings