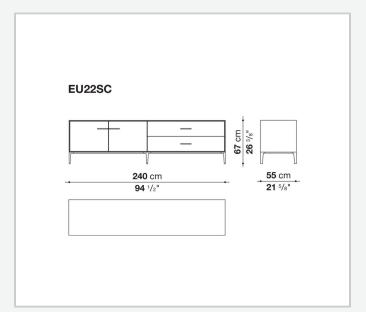

rtment internal frame (EU4-EU5)

reflective material

#### **Drawer frame**

MDF wood fibre panel and bottom base in wood particles with melamine faced cover

#### **Open compartment (EU15-EU25)**

veneered MDF wood fibre panels

#### **Support frame**

metallic profile with legs in die-cast aluminium

#### Handle

die-cast aluminium

#### Adjustable feet

thermoplastic material

#### Internal shelf

glass

#### **Extractable tray**

aluminium profiles and bottom base in wood particles with melamine faced cover

#### Cable flap

aluminium

#### **LED lamp**

Europe / Russia / China / Korea version 220V U.K. / Hong Kong version 220V U.S.A. / Canada version 110V Australia version 230V

## Technical drawings