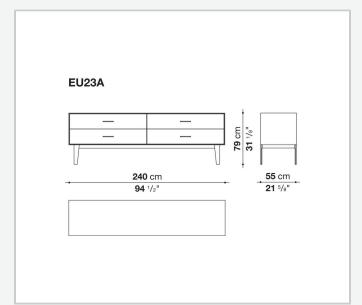

*Drawer frame**

MDF wood fibre panel and bottom base in wood particles with melamine faced cover

#### **Open compartment (EU15-EU25)**

veneered MDF wood fibre panels

#### **Support frame**

metallic profile with legs in die-cast aluminium

#### Handle

die-cast aluminium

#### Adjustable feet

thermoplastic material

#### Internal shelf

glass

#### **Extractable tray**

aluminium profiles and bottom base in wood particles with melamine faced cover

#### Cable flap

aluminium

#### **LED lamp**

Europe / Russia / China / Korea version 220V U.K. / Hong Kong version 220V U.S.A. / Canada version 110V Australia version 230V

## Technical drawings