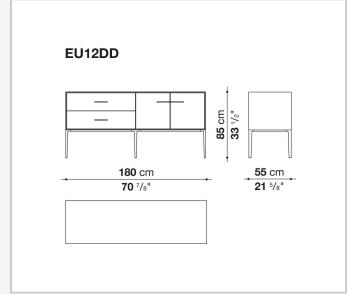

door compartment internal frame (EU4-EU5)

reflective material

#### **Drawer frame**

MDF wood fibre panel and bottom base in wood particles with melamine faced cover

#### **Open compartment (EU15-EU25)**

veneered MDF wood fibre panels

#### **Support frame**

metallic profile with legs in die-cast aluminium

#### Handle

die-cast aluminium

#### Adjustable feet

thermoplastic material

#### Internal shelf

glass

#### **Extractable tray**

aluminium profiles and bottom base in wood particles with melamine faced cover

#### Cable flap

aluminium

#### **LED lamp**

Europe / Russia / China / Korea version 220V U.K. / Hong Kong version 220V U.S.A. / Canada version 110V Australia version 230V

## Technical drawings