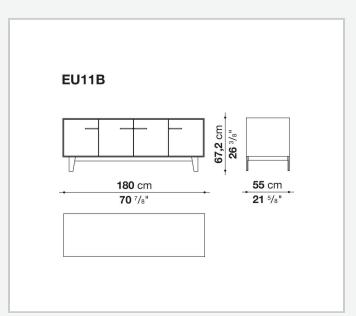

nternal frame (EU4-EU5)

reflective material

#### **Drawer frame**

MDF wood fibre panel and bottom base in wood particles with melamine faced cover

#### **Open compartment (EU15-EU25)**

veneered MDF wood fibre panels

#### **Support frame**

metallic profile with legs in die-cast aluminium

#### Handle

die-cast aluminium

#### Adjustable feet

thermoplastic material

#### Internal shelf

glass

#### **Extractable tray**

aluminium profiles and bottom base in wood particles with melamine faced cover

#### Cable flap

aluminium

#### **LED lamp**

Europe / Russia / China / Korea version 220V U.K. / Hong Kong version 220V U.S.A. / Canada version 110V Australia version 230V

## Technical drawings