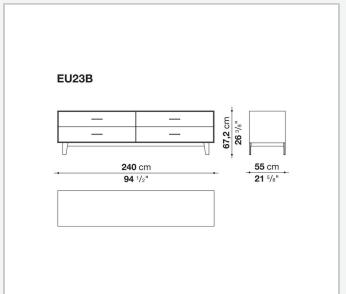

**Drawer frame**

MDF wood fibre panel and bottom base in wood particles with melamine faced cover

#### **Open compartment (EU15-EU25)**

veneered MDF wood fibre panels

#### **Support frame**

metallic profile with legs in die-cast aluminium

#### Handle

die-cast aluminium

#### Adjustable feet

thermoplastic material

#### Internal shelf

glass

#### **Extractable tray**

aluminium profiles and bottom base in wood particles with melamine faced cover

#### Cable flap

aluminium

#### **LED lamp**

Europe / Russia / China / Korea version 220V U.K. / Hong Kong version 220V U.S.A. / Canada version 110V Australia version 230V

## Technical drawings