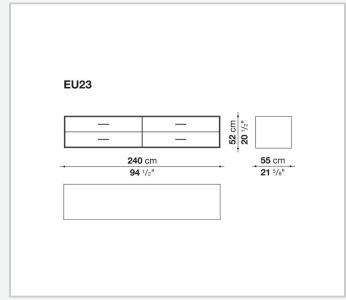

rawer frame**

MDF wood fibre panel and bottom base in wood particles with melamine faced cover

#### **Open compartment (EU15-EU25)**

veneered MDF wood fibre panels

#### **Support frame**

metallic profile with legs in die-cast aluminium

#### Handle

die-cast aluminium

#### Adjustable feet

thermoplastic material

#### Internal shelf

glass

#### **Extractable tray**

aluminium profiles and bottom base in wood particles with melamine faced cover

#### Cable flap

aluminium

#### **LED lamp**

Europe / Russia / China / Korea version 220V U.K. / Hong Kong version 220V U.S.A. / Canada version 110V Australia version 230V

## Technical drawings