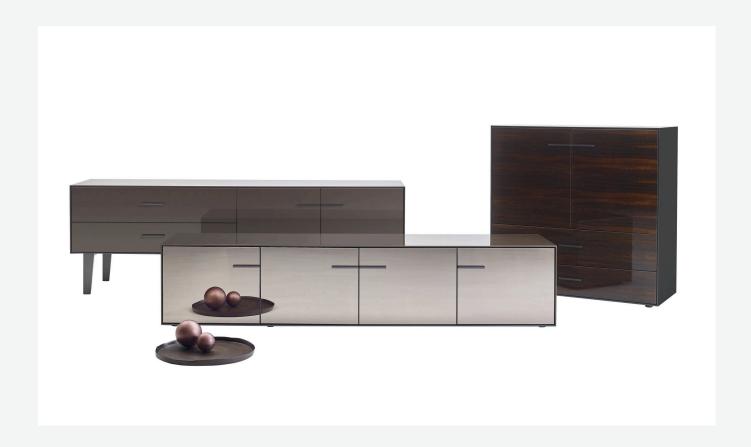

# Eucalipto

LIVING STORAGE UNITS

2017

Antonio Citterio

## Description

Eucalipto is a series of units designed for the living room, dining room or wherever a special focus is required. Eucalipto enriches B&B Italia's collection with a sophisticated touch suggesting original glamorous combinations. For the carcass acrylic finish that develops in three variants with different combinations for doors and drawers.