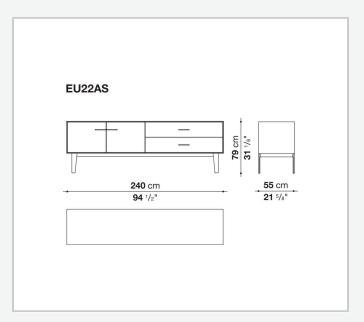

partment internal frame (EU4-EU5)

reflective material

#### **Drawer frame**

MDF wood fibre panel and bottom base in wood particles with melamine faced cover

#### **Open compartment (EU15-EU25)**

veneered MDF wood fibre panels

#### **Support frame**

metallic profile with legs in die-cast aluminium

#### Handle

die-cast aluminium

#### Adjustable feet

thermoplastic material

#### Internal shelf

glass

#### **Extractable tray**

aluminium profiles and bottom base in wood particles with melamine faced cover

#### Cable flap

aluminium

#### **LED lamp**

Europe / Russia / China / Korea version 220V U.K. / Hong Kong version 220V U.S.A. / Canada version 110V Australia version 230V

## Technical drawings