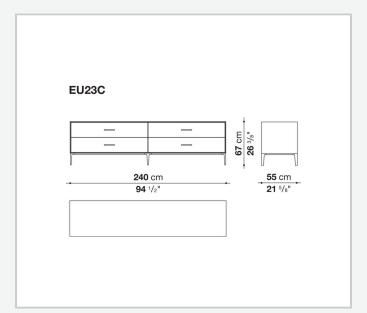

lective material

#### **Drawer frame**

MDF wood fibre panel and bottom base in wood particles with melamine faced cover

#### **Open compartment (EU15-EU25)**

veneered MDF wood fibre panels

#### **Support frame**

metallic profile with legs in die-cast aluminium

#### Handle

die-cast aluminium

#### Adjustable feet

thermoplastic material

#### Internal shelf

glass

#### **Extractable tray**

aluminium profiles and bottom base in wood particles with melamine faced cover

#### Cable flap

aluminium

#### **LED lamp**

Europe / Russia / China / Korea version 220V U.K. / Hong Kong version 220V U.S.A. / Canada version 110V Australia version 230V

## Technical drawings