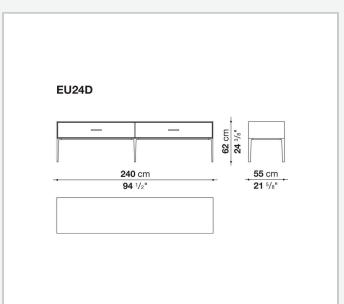

material

#### **Drawer frame**

MDF wood fibre panel and bottom base in wood particles with melamine faced cover

#### **Open compartment (EU15-EU25)**

veneered MDF wood fibre panels

#### **Support frame**

metallic profile with legs in die-cast aluminium

#### Handle

die-cast aluminium

#### Adjustable feet

thermoplastic material

#### Internal shelf

glass

#### **Extractable tray**

aluminium profiles and bottom base in wood particles with melamine faced cover

#### Cable flap

aluminium

#### **LED lamp**

Europe / Russia / China / Korea version 220V U.K. / Hong Kong version 220V U.S.A. / Canada version 110V Australia version 230V

## Technical drawings