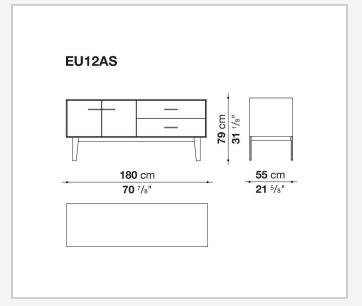

ered

#### Flap door compartment internal frame (EU4-EU5)

reflective material

#### **Drawer frame**

MDF wood fibre panel and bottom base in wood particles with melamine faced cover

#### **Open compartment (EU15-EU25)**

veneered MDF wood fibre panels

#### **Support frame**

metallic profile with legs in die-cast aluminium

#### Handle

die-cast aluminium

#### Adjustable feet

thermoplastic material

#### Internal shelf

glass

#### **Extractable tray**

aluminium profiles and bottom base in wood particles with melamine faced cover

#### Cable flap

aluminium

#### **LED lamp**

Europe / Russia / China / Korea version 220V U.K. / Hong Kong version 220V U.S.A. / Canada version 110V Australia version 230V

## Technical drawings