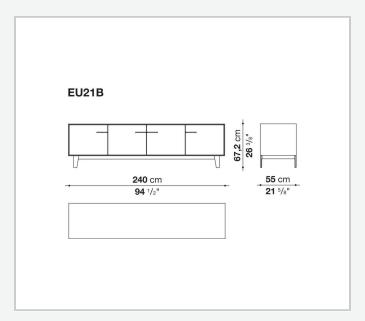

e (EU4-EU5)

reflective material

#### **Drawer frame**

MDF wood fibre panel and bottom base in wood particles with melamine faced cover

#### **Open compartment (EU15-EU25)**

veneered MDF wood fibre panels

#### **Support frame**

metallic profile with legs in die-cast aluminium

#### Handle

die-cast aluminium

#### Adjustable feet

thermoplastic material

#### Internal shelf

glass

#### **Extractable tray**

aluminium profiles and bottom base in wood particles with melamine faced cover

#### Cable flap

aluminium

#### **LED lamp**

Europe / Russia / China / Korea version 220V U.K. / Hong Kong version 220V U.S.A. / Canada version 110V Australia version 230V

## Technical drawings