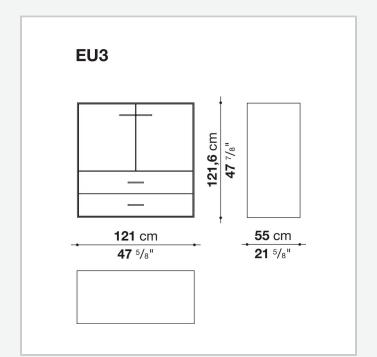

mirror, glass or wood veneered

#### Flap door compartment internal frame (EU4-EU5)

reflective material

#### **Drawer frame**

MDF wood fibre panel and bottom base in wood particles with melamine faced cover

#### **Open compartment (EU15-EU25)**

veneered MDF wood fibre panels

#### **Support frame**

metallic profile with legs in die-cast aluminium

#### Handle

die-cast aluminium

#### Adjustable feet

thermoplastic material

#### Internal shelf

glass

#### **Extractable tray**

aluminium profiles and bottom base in wood particles with melamine faced cover

#### Cable flap

aluminium

#### **LED lamp**

Europe / Russia / China / Korea version 220V U.K. / Hong Kong version 220V U.S.A. / Canada version 110V Australia version 230V

## Technical drawings