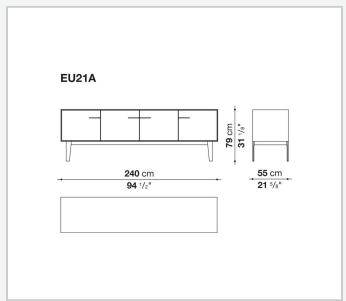

(EU4-EU5)

reflective material

#### **Drawer frame**

MDF wood fibre panel and bottom base in wood particles with melamine faced cover

#### **Open compartment (EU15-EU25)**

veneered MDF wood fibre panels

#### **Support frame**

metallic profile with legs in die-cast aluminium

#### Handle

die-cast aluminium

#### Adjustable feet

thermoplastic material

#### Internal shelf

glass

#### **Extractable tray**

aluminium profiles and bottom base in wood particles with melamine faced cover

#### Cable flap

aluminium

#### **LED lamp**

Europe / Russia / China / Korea version 220V U.K. / Hong Kong version 220V U.S.A. / Canada version 110V Australia version 230V

## Technical drawings