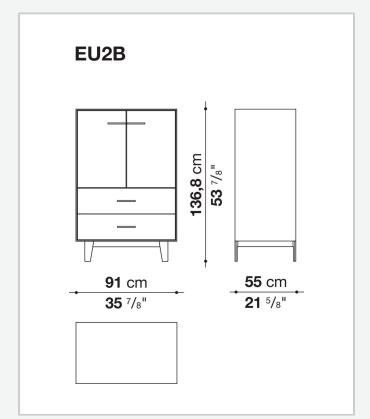

ls with mirror, glass or wood veneered

#### Flap door compartment internal frame (EU4-EU5)

reflective material

#### **Drawer frame**

MDF wood fibre panel and bottom base in wood particles with melamine faced cover

#### **Open compartment (EU15-EU25)**

veneered MDF wood fibre panels

#### **Support frame**

metallic profile with legs in die-cast aluminium

#### Handle

die-cast aluminium

#### Adjustable feet

thermoplastic material

#### Internal shelf

glass

#### **Extractable tray**

aluminium profiles and bottom base in wood particles with melamine faced cover

#### Cable flap

aluminium

#### **LED lamp**

Europe / Russia / China / Korea version 220V U.K. / Hong Kong version 220V U.S.A. / Canada version 110V Australia version 230V

## Technical drawings