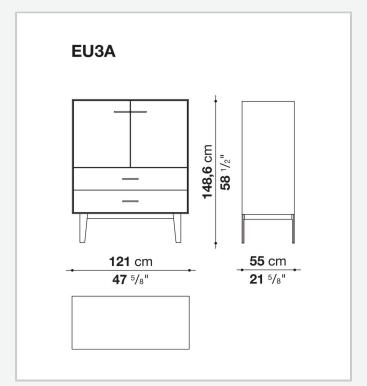

or, glass or wood veneered

#### Flap door compartment internal frame (EU4-EU5)

reflective material

#### **Drawer frame**

MDF wood fibre panel and bottom base in wood particles with melamine faced cover

#### **Open compartment (EU15-EU25)**

veneered MDF wood fibre panels

#### **Support frame**

metallic profile with legs in die-cast aluminium

#### Handle

die-cast aluminium

#### Adjustable feet

thermoplastic material

#### Internal shelf

glass

#### **Extractable tray**

aluminium profiles and bottom base in wood particles with melamine faced cover

#### Cable flap

aluminium

#### **LED lamp**

Europe / Russia / China / Korea version 220V U.K. / Hong Kong version 220V U.S.A. / Canada version 110V Australia version 230V

## Technical drawings