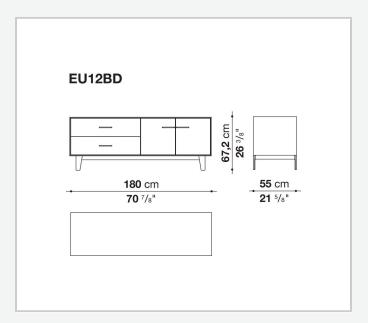

Flap door compartment internal frame (EU4-EU5)

reflective material

#### **Drawer frame**

MDF wood fibre panel and bottom base in wood particles with melamine faced cover

#### **Open compartment (EU15-EU25)**

veneered MDF wood fibre panels

#### **Support frame**

metallic profile with legs in die-cast aluminium

#### Handle

die-cast aluminium

#### Adjustable feet

thermoplastic material

#### Internal shelf

glass

#### **Extractable tray**

aluminium profiles and bottom base in wood particles with melamine faced cover

#### Cable flap

aluminium

#### **LED lamp**

Europe / Russia / China / Korea version 220V U.K. / Hong Kong version 220V U.S.A. / Canada version 110V Australia version 230V

## Technical drawings