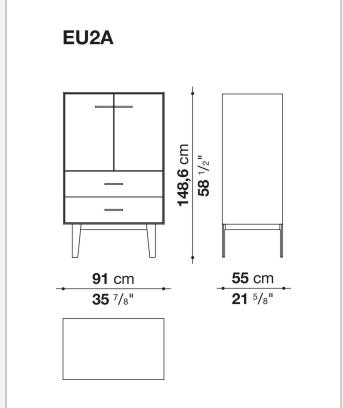

with mirror, glass or wood veneered

#### Flap door compartment internal frame (EU4-EU5)

reflective material

#### **Drawer frame**

MDF wood fibre panel and bottom base in wood particles with melamine faced cover

#### **Open compartment (EU15-EU25)**

veneered MDF wood fibre panels

#### **Support frame**

metallic profile with legs in die-cast aluminium

#### Handle

die-cast aluminium

#### Adjustable feet

thermoplastic material

#### Internal shelf

glass

#### **Extractable tray**

aluminium profiles and bottom base in wood particles with melamine faced cover

#### Cable flap

aluminium

#### **LED lamp**

Europe / Russia / China / Korea version 220V U.K. / Hong Kong version 220V U.S.A. / Canada version 110V Australia version 230V

## Technical drawings