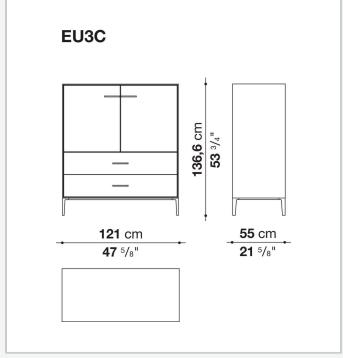

, glass or wood veneered

#### Flap door compartment internal frame (EU4-EU5)

reflective material

#### **Drawer frame**

MDF wood fibre panel and bottom base in wood particles with melamine faced cover

#### **Open compartment (EU15-EU25)**

veneered MDF wood fibre panels

#### **Support frame**

metallic profile with legs in die-cast aluminium

#### Handle

die-cast aluminium

#### Adjustable feet

thermoplastic material

#### Internal shelf

glass

#### **Extractable tray**

aluminium profiles and bottom base in wood particles with melamine faced cover

#### Cable flap

aluminium

#### **LED lamp**

Europe / Russia / China / Korea version 220V U.K. / Hong Kong version 220V U.S.A. / Canada version 110V Australia version 230V

## Technical drawings