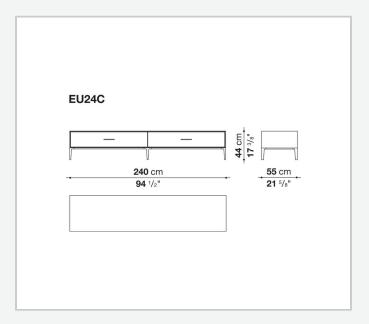

e material

#### **Drawer frame**

MDF wood fibre panel and bottom base in wood particles with melamine faced cover

#### **Open compartment (EU15-EU25)**

veneered MDF wood fibre panels

#### **Support frame**

metallic profile with legs in die-cast aluminium

#### Handle

die-cast aluminium

#### Adjustable feet

thermoplastic material

#### Internal shelf

glass

#### **Extractable tray**

aluminium profiles and bottom base in wood particles with melamine faced cover

#### Cable flap

aluminium

#### **LED lamp**

Europe / Russia / China / Korea version 220V U.K. / Hong Kong version 220V U.S.A. / Canada version 110V Australia version 230V

## Technical drawings