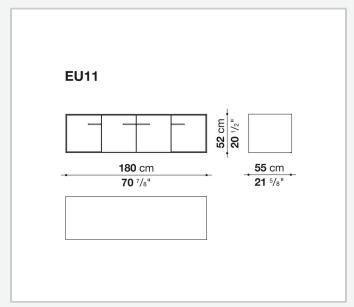

internal frame (EU4-EU5)

reflective material

#### **Drawer frame**

MDF wood fibre panel and bottom base in wood particles with melamine faced cover

#### **Open compartment (EU15-EU25)**

veneered MDF wood fibre panels

#### **Support frame**

metallic profile with legs in die-cast aluminium

#### Handle

die-cast aluminium

#### Adjustable feet

thermoplastic material

#### Internal shelf

glass

#### **Extractable tray**

aluminium profiles and bottom base in wood particles with melamine faced cover

#### Cable flap

aluminium

#### **LED lamp**

Europe / Russia / China / Korea version 220V U.K. / Hong Kong version 220V U.S.A. / Canada version 110V Australia version 230V

## Technical drawings