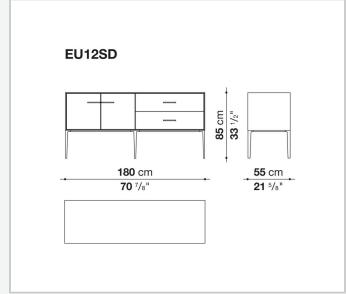

#### Flap door compartment internal frame (EU4-EU5)

reflective material

#### **Drawer frame**

MDF wood fibre panel and bottom base in wood particles with melamine faced cover

#### **Open compartment (EU15-EU25)**

veneered MDF wood fibre panels

#### **Support frame**

metallic profile with legs in die-cast aluminium

#### Handle

die-cast aluminium

#### Adjustable feet

thermoplastic material

#### Internal shelf

glass

#### **Extractable tray**

aluminium profiles and bottom base in wood particles with melamine faced cover

#### Cable flap

aluminium

#### **LED lamp**

Europe / Russia / China / Korea version 220V U.K. / Hong Kong version 220V U.S.A. / Canada version 110V Australia version 230V

## Technical drawings