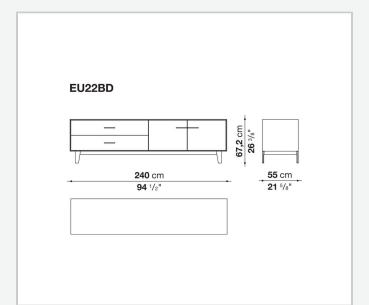

e**

MDF wood fibre panel and bottom base in wood particles with melamine faced cover

#### **Open compartment (EU15-EU25)**

veneered MDF wood fibre panels

#### **Support frame**

metallic profile with legs in die-cast aluminium

#### Handle

die-cast aluminium

#### Adjustable feet

thermoplastic material

#### Internal shelf

glass

#### **Extractable tray**

aluminium profiles and bottom base in wood particles with melamine faced cover

#### Cable flap

aluminium

#### **LED lamp**

Europe / Russia / China / Korea version 220V U.K. / Hong Kong version 220V U.S.A. / Canada version 110V Australia version 230V

## Technical drawings