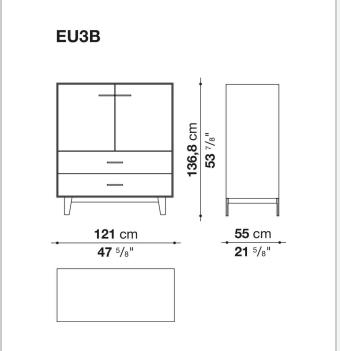

rror, glass or wood veneered

#### Flap door compartment internal frame (EU4-EU5)

reflective material

#### **Drawer frame**

MDF wood fibre panel and bottom base in wood particles with melamine faced cover

#### **Open compartment (EU15-EU25)**

veneered MDF wood fibre panels

#### **Support frame**

metallic profile with legs in die-cast aluminium

#### Handle

die-cast aluminium

#### Adjustable feet

thermoplastic material

#### Internal shelf

glass

#### **Extractable tray**

aluminium profiles and bottom base in wood particles with melamine faced cover

#### Cable flap

aluminium

#### **LED lamp**

Europe / Russia / China / Korea version 220V U.K. / Hong Kong version 220V U.S.A. / Canada version 110V Australia version 230V

## Technical drawings