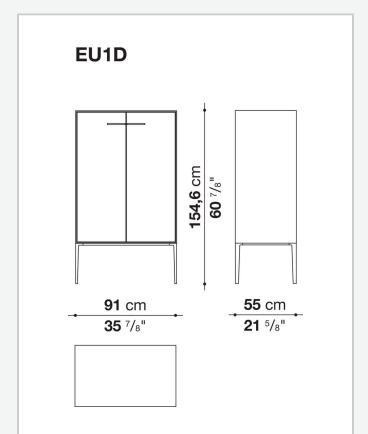

wood fibre panels with mirror, glass or wood veneered

#### Flap door compartment internal frame (EU4-EU5)

reflective material

#### **Drawer frame**

MDF wood fibre panel and bottom base in wood particles with melamine faced cover

#### **Open compartment (EU15-EU25)**

veneered MDF wood fibre panels

#### **Support frame**

metallic profile with legs in die-cast aluminium

#### Handle

die-cast aluminium

#### Adjustable feet

thermoplastic material

#### Internal shelf

glass

#### **Extractable tray**

aluminium profiles and bottom base in wood particles with melamine faced cover

#### Cable flap

aluminium

#### **LED lamp**

Europe / Russia / China / Korea version 220V U.K. / Hong Kong version 220V U.S.A. / Canada version 110V Australia version 230V

## Technical drawings