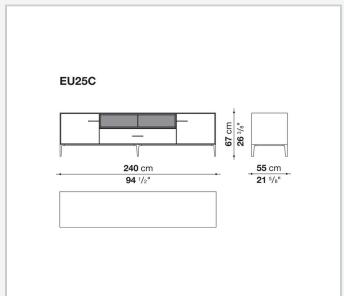

ood veneered

#### Flap door compartment internal frame (EU4-EU5)

reflective material

#### **Drawer frame**

MDF wood fibre panel and bottom base in wood particles with melamine faced cover

#### **Open compartment (EU15-EU25)**

veneered MDF wood fibre panels

#### **Support frame**

metallic profile with legs in die-cast aluminium

#### Handle

die-cast aluminium

#### Adjustable feet

thermoplastic material

#### Internal shelf

glass

#### **Extractable tray**

aluminium profiles and bottom base in wood particles with melamine faced cover

#### Cable flap

aluminium

#### **LED lamp**

Europe / Russia / China / Korea version 220V U.K. / Hong Kong version 220V U.S.A. / Canada version 110V Australia version 230V

## Technical drawings