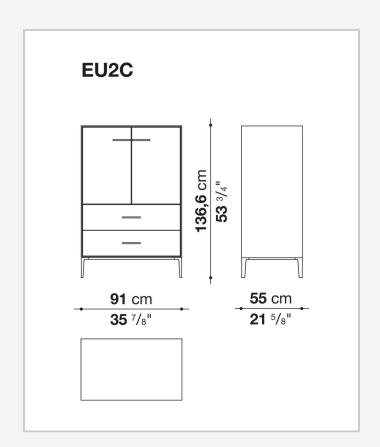

ith mirror, glass or wood veneered

#### Flap door compartment internal frame (EU4-EU5)

reflective material

#### **Drawer frame**

MDF wood fibre panel and bottom base in wood particles with melamine faced cover

#### **Open compartment (EU15-EU25)**

veneered MDF wood fibre panels

#### **Support frame**

metallic profile with legs in die-cast aluminium

#### Handle

die-cast aluminium

#### Adjustable feet

thermoplastic material

#### Internal shelf

glass

#### **Extractable tray**

aluminium profiles and bottom base in wood particles with melamine faced cover

#### Cable flap

aluminium

#### **LED lamp**

Europe / Russia / China / Korea version 220V U.K. / Hong Kong version 220V U.S.A. / Canada version 110V Australia version 230V

## Technical drawings