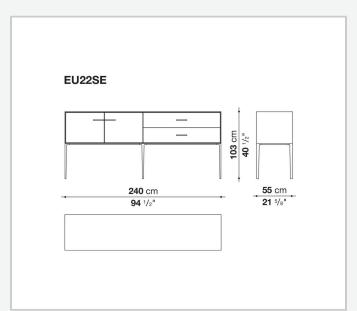

nt internal frame (EU4-EU5)

reflective material

#### **Drawer frame**

MDF wood fibre panel and bottom base in wood particles with melamine faced cover

#### **Open compartment (EU15-EU25)**

veneered MDF wood fibre panels

#### **Support frame**

metallic profile with legs in die-cast aluminium

#### Handle

die-cast aluminium

#### Adjustable feet

thermoplastic material

#### Internal shelf

glass

#### **Extractable tray**

aluminium profiles and bottom base in wood particles with melamine faced cover

#### Cable flap

aluminium

#### **LED lamp**

Europe / Russia / China / Korea version 220V U.K. / Hong Kong version 220V U.S.A. / Canada version 110V Australia version 230V

## Technical drawings