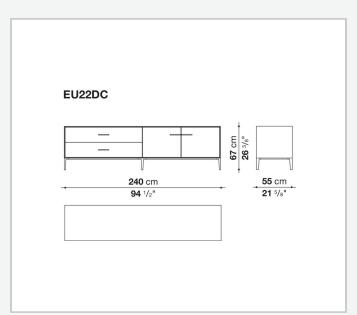

frame**

MDF wood fibre panel and bottom base in wood particles with melamine faced cover

#### **Open compartment (EU15-EU25)**

veneered MDF wood fibre panels

#### **Support frame**

metallic profile with legs in die-cast aluminium

#### Handle

die-cast aluminium

#### Adjustable feet

thermoplastic material

#### Internal shelf

glass

#### **Extractable tray**

aluminium profiles and bottom base in wood particles with melamine faced cover

#### Cable flap

aluminium

#### **LED lamp**

Europe / Russia / China / Korea version 220V U.K. / Hong Kong version 220V U.S.A. / Canada version 110V Australia version 230V

## Technical drawings