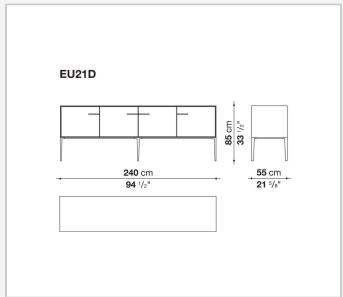

-EU5)

reflective material

#### **Drawer frame**

MDF wood fibre panel and bottom base in wood particles with melamine faced cover

#### **Open compartment (EU15-EU25)**

veneered MDF wood fibre panels

#### **Support frame**

metallic profile with legs in die-cast aluminium

#### Handle

die-cast aluminium

#### Adjustable feet

thermoplastic material

#### Internal shelf

glass

#### **Extractable tray**

aluminium profiles and bottom base in wood particles with melamine faced cover

#### Cable flap

aluminium

#### **LED lamp**

Europe / Russia / China / Korea version 220V U.K. / Hong Kong version 220V U.S.A. / Canada version 110V Australia version 230V

## Technical drawings