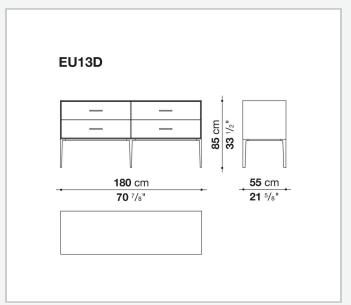

reflective material

#### **Drawer frame**

MDF wood fibre panel and bottom base in wood particles with melamine faced cover

#### **Open compartment (EU15-EU25)**

veneered MDF wood fibre panels

#### **Support frame**

metallic profile with legs in die-cast aluminium

#### Handle

die-cast aluminium

#### Adjustable feet

thermoplastic material

#### Internal shelf

glass

#### **Extractable tray**

aluminium profiles and bottom base in wood particles with melamine faced cover

#### Cable flap

aluminium

#### **LED lamp**

Europe / Russia / China / Korea version 220V U.K. / Hong Kong version 220V U.S.A. / Canada version 110V Australia version 230V

## Technical drawings