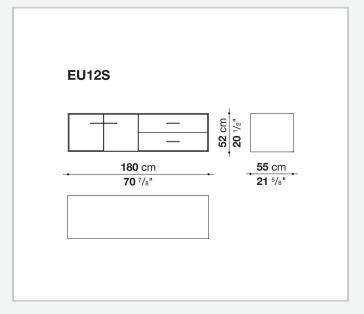

veneered

#### Flap door compartment internal frame (EU4-EU5)

reflective material

#### **Drawer frame**

MDF wood fibre panel and bottom base in wood particles with melamine faced cover

#### **Open compartment (EU15-EU25)**

veneered MDF wood fibre panels

#### **Support frame**

metallic profile with legs in die-cast aluminium

#### Handle

die-cast aluminium

#### Adjustable feet

thermoplastic material

#### Internal shelf

glass

#### **Extractable tray**

aluminium profiles and bottom base in wood particles with melamine faced cover

#### Cable flap

aluminium

#### **LED lamp**

Europe / Russia / China / Korea version 220V U.K. / Hong Kong version 220V U.S.A. / Canada version 110V Australia version 230V

## Technical drawings