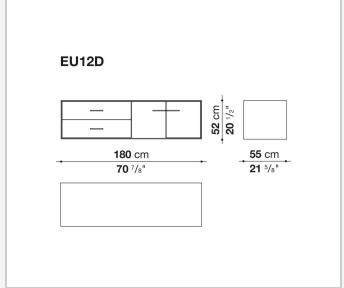

## Flap door compartment internal frame (EU4-EU5)

reflective material

#### **Drawer frame**

MDF wood fibre panel and bottom base in wood particles with melamine faced cover

#### **Open compartment (EU15-EU25)**

veneered MDF wood fibre panels

#### **Support frame**

metallic profile with legs in die-cast aluminium

#### Handle

die-cast aluminium

#### Adjustable feet

thermoplastic material

#### Internal shelf

glass

#### **Extractable tray**

aluminium profiles and bottom base in wood particles with melamine faced cover

#### Cable flap

aluminium

#### **LED lamp**

Europe / Russia / China / Korea version 220V U.K. / Hong Kong version 220V U.S.A. / Canada version 110V Australia version 230V

## Technical drawings