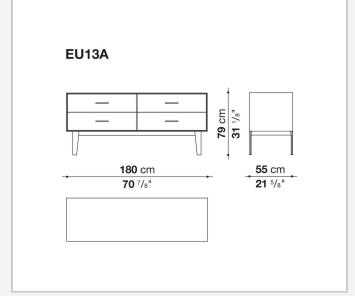

#### **Drawer frame**

MDF wood fibre panel and bottom base in wood particles with melamine faced cover

#### **Open compartment (EU15-EU25)**

veneered MDF wood fibre panels

#### **Support frame**

metallic profile with legs in die-cast aluminium

#### Handle

die-cast aluminium

#### Adjustable feet

thermoplastic material

#### Internal shelf

glass

#### **Extractable tray**

aluminium profiles and bottom base in wood particles with melamine faced cover

#### Cable flap

aluminium

#### **LED lamp**

Europe / Russia / China / Korea version 220V U.K. / Hong Kong version 220V U.S.A. / Canada version 110V Australia version 230V

## Technical drawings