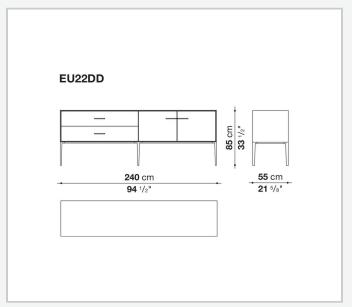

r frame**

MDF wood fibre panel and bottom base in wood particles with melamine faced cover

#### **Open compartment (EU15-EU25)**

veneered MDF wood fibre panels

#### **Support frame**

metallic profile with legs in die-cast aluminium

#### Handle

die-cast aluminium

#### Adjustable feet

thermoplastic material

#### Internal shelf

glass

#### **Extractable tray**

aluminium profiles and bottom base in wood particles with melamine faced cover

#### Cable flap

aluminium

#### **LED lamp**

Europe / Russia / China / Korea version 220V U.K. / Hong Kong version 220V U.S.A. / Canada version 110V Australia version 230V

## Technical drawings