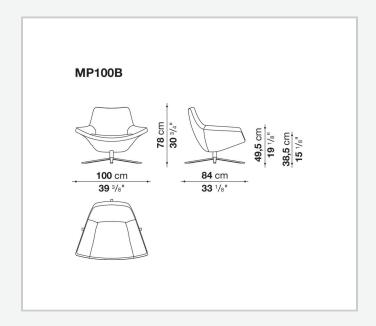

# Metropolitan '14 Project

**ARMCHAIRS** 

2014

Jeffrey Bernett



## Description

A small, modern armchair in which the seat flows uninterruptedly into the armrests, Metropolitan '14 is upholstered in either fabric or leather and fitted with a four-spoke swivel base in aluminium. The series also includes a two-seater sofa.

## Technical information

1

#### Internal frame

tubular steel and steel profiles

### Internal frame upholstery

Bayfit® flexible cold shaped polyurethane foam, shaped polyurethane, polyester fibre cover

**Support frame** die-cast aluminium and extrusions

#### **Ferrules**

thermoplastic material

#### Cover

fabric or leather in limited categories

2 5/9/25

# Technical drawings



3 5/9/25