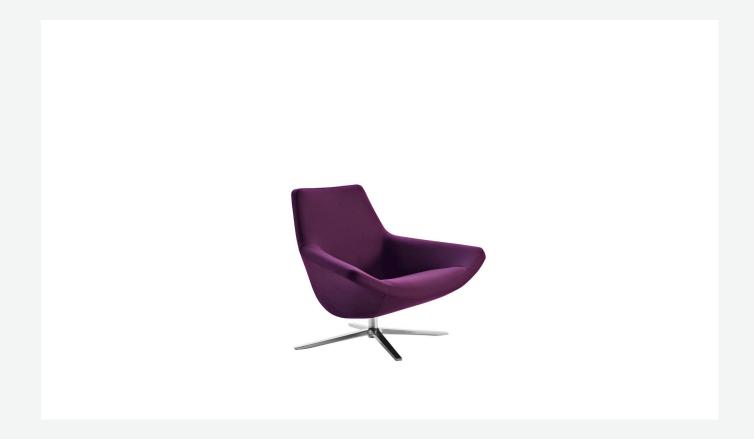

## Description

A small, modern armchair in which the seat flows uninterruptedly into the armrests, Metropolitan '14 is upholstered in either fabric or leather and fitted with a four-spoke swivel base in aluminium. The series also includes a two-seater sofa.