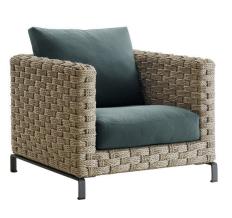

# Ray Outdoor Natural

**ARMCHAIRS** 

2017

Antonio Citterio

## Description

Ray Outdoor Natural is a family of outdoor sofas and chairs inspired by the Ray indoor collection and featuring an interlacing rope pattern reminiscent of Manila hemp. A solution in perfect harmony with nature, created with textilene to make it perfect for outdoor use, it is available both with feet in aluminium extrusion and in a version with a teakwood base-frame. The collection includes sofas in two depths, modular elements and an armchair.