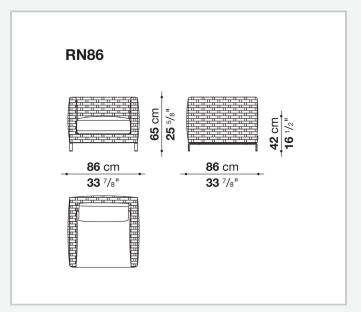

xtrusion and in a version with a teakwood base-frame. The collection includes sofas in two depths, modular elements and an armchair.

### Technical information

1

#### **Internal frame**

tubular aluminium and aluminium profiles with polyester powder painting

#### Upholstery

shaped polyurethane, Solotex fibre and visco-elastic polyurethane combination, cover in water repellent polyester fibre

#### **Back cushion**

polyester fibre, cover in water repellent polyester fibre

#### Interlacing

textilene braid

#### Feet and base-frame

die-cast aluminium and extrusions with polyester powder painting or solid wood

#### **Ferrules**

thermoplastic material

#### Waterproof cover cloth

PES fabric coated on one side in PU

#### Cover

fabric in limited categories

2

## Technical drawings





3 5/9/25