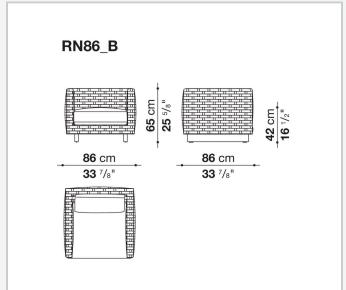

rusion and in a version with a teakwood base-frame. The collection includes sofas in two depths, modular elements and an armchair.

### Technical information

1

#### **Internal frame**

tubular aluminium and aluminium profiles with polyester powder painting

#### Upholstery

shaped polyurethane, Solotex fibre and visco-elastic polyurethane combination, cover in water repellent polyester fibre

#### **Back cushion**

polyester fibre, cover in water repellent polyester fibre

#### Interlacing

textilene braid

#### Feet and base-frame

die-cast aluminium and extrusions with polyester powder painting or solid wood

#### **Ferrules**

thermoplastic material

#### Waterproof cover cloth

PES fabric coated on one side in PU

#### Cover

fabric in limited categories

2

## Technical drawings





3 5/9/25