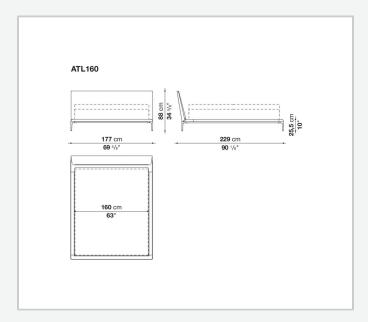

h the addition of a new bed. This latest piece of furniture reflects the stylistic elements of the B&B Atoll sofas, united as they are by the same exceptional elegance, clean, understated lines, and rigorous proportions, as well as by the die-cast aluminium legs set at each corner, now a staple of contemporary furniture. As with the entire B&B Atoll range, the bed can be covered in leather or fabric.

### Technical information

1

#### Internal frame

tubular steel and steel profiles

#### Internal frame upholstery

Bayfit® flexible cold shaped polyurethane foam, polyester fibre cover

#### Slatted base

tubular steel and wood multi-layered slats

#### **Support frame**

die-cast aluminium

#### **Ferrules**

plastic material

#### Cover

fabric or leather

2 5/9/25

# Technical drawings











3 5/9/25