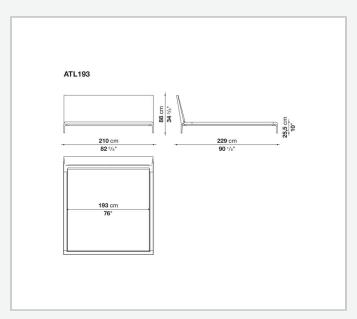

dition of a new bed. This latest piece of furniture reflects the stylistic elements of the B&B Atoll sofas, united as they are by the same exceptional elegance, clean, understated lines, and rigorous proportions, as well as by the die-cast aluminium legs set at each corner, now a staple of contemporary furniture. As with the entire B&B Atoll range, the bed can be covered in leather or fabric.

### Technical information

1

#### Internal frame

tubular steel and steel profiles

#### Internal frame upholstery

Bayfit® flexible cold shaped polyurethane foam, polyester fibre cover

#### Slatted base

tubular steel and wood multi-layered slats

#### **Support frame**

die-cast aluminium

#### **Ferrules**

plastic material

#### Cover

fabric or leather

2 5/9/25

# Technical drawings











3 5/9/25