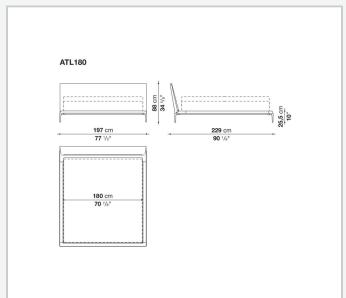

the addition of a new bed. This latest piece of furniture reflects the stylistic elements of the B&B Atoll sofas, united as they are by the same exceptional elegance, clean, understated lines, and rigorous proportions, as well as by the die-cast aluminium legs set at each corner, now a staple of contemporary furniture. As with the entire B&B Atoll range, the bed can be covered in leather or fabric.

### Technical information

1

#### Internal frame

tubular steel and steel profiles

#### Internal frame upholstery

Bayfit® flexible cold shaped polyurethane foam, polyester fibre cover

#### Slatted base

tubular steel and wood multi-layered slats

#### **Support frame**

die-cast aluminium

#### **Ferrules**

plastic material

#### Cover

fabric or leather

2 5/9/25

# Technical drawings











3 5/9/25