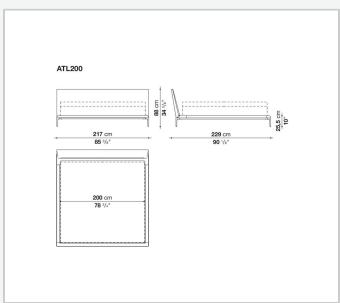

e addition of a new bed. This latest piece of furniture reflects the stylistic elements of the B&B Atoll sofas, united as they are by the same exceptional elegance, clean, understated lines, and rigorous proportions, as well as by the die-cast aluminium legs set at each corner, now a staple of contemporary furniture. As with the entire B&B Atoll range, the bed can be covered in leather or fabric.

### Technical information

1

#### Internal frame

tubular steel and steel profiles

#### Internal frame upholstery

Bayfit® flexible cold shaped polyurethane foam, polyester fibre cover

#### Slatted base

tubular steel and wood multi-layered slats

#### **Support frame**

die-cast aluminium

#### **Ferrules**

plastic material

#### Cover

fabric or leather

2 5/9/25

# Technical drawings











3 5/9/25