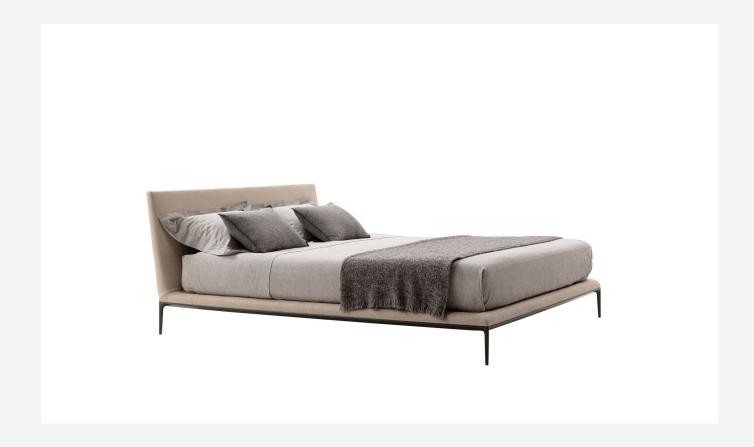

### Description

The B&B Atoll collection is continuously being expanded and updated, and has now been extended with the addition of a new bed. This latest piece of furniture reflects the stylistic elements of the B&B Atoll sofas, united as they are by the same exceptional elegance, clean, understated lines, and rigorous proportions, as well as by the die-cast aluminium legs set at each corner, now a staple of contemporary furniture. As with the entire B&B Atoll range, the bed can be covered in leather or fabric.