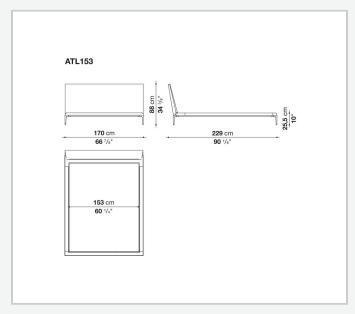

addition of a new bed. This latest piece of furniture reflects the stylistic elements of the B&B Atoll sofas, united as they are by the same exceptional elegance, clean, understated lines, and rigorous proportions, as well as by the die-cast aluminium legs set at each corner, now a staple of contemporary furniture. As with the entire B&B Atoll range, the bed can be covered in leather or fabric.

### Technical information

1

#### Internal frame

tubular steel and steel profiles

#### Internal frame upholstery

Bayfit® flexible cold shaped polyurethane foam, polyester fibre cover

#### Slatted base

tubular steel and wood multi-layered slats

#### **Support frame**

die-cast aluminium

#### **Ferrules**

plastic material

#### Cover

fabric or leather

2 5/9/25

# Technical drawings











3 5/9/25