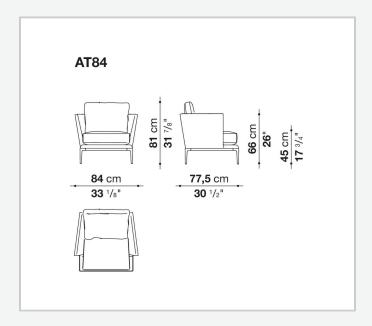

esign, its thin metal legs evoke the style of the sofa and are ideally complemented by the characteristic shape of the cushions, which harmonise linearity with softness. The backrest and seat are characterised by two soft cushions that rest on a slightly inclined frame, providing the ideal balance between comfort and functionality.

## Technical information

1

**Internal frame** 

tubular steel and steel profiles

Internal frame upholstery

Bayfit® flexible cold shaped polyurethane foam, polyester fibre cover

**Seat cushion** 

shaped polyurethane of different density, sterilized down, polyester fibre cover

**Back cushion** 

shaped polyurethane, sterilized down

**Support frame** 

die-cast aluminium

**Ferrules** 

plastic material

Cover

fabric or leather

2

## Technical drawings



3 5/9/25