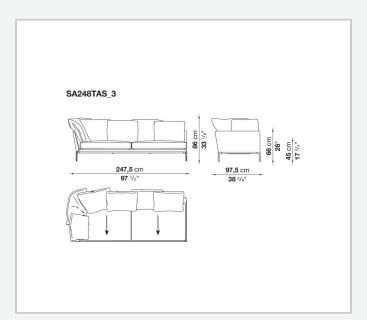

om a more accentuated roundness and bevelled edges, offering a promise of comfort further confirmed by the brand new upholstery.

### Technical information

#### **Internal frame**

tubular steel and steel profiles

#### **Internal frame upholstery**

Bayfit® flexible cold shaped polyurethane foam, polyester fibre cover

#### **Seat cushion**

shaped polyurethane of different density, sterilized down, polyester fibre cover

#### **Back cushion**

polyester fibre, cotton cover

#### Roller

shaped polyurethane, polyester fibre cover

#### **Roller support**

die-cast aluminium

#### **Roller webbing**

fabric or leather

#### **Support frame**

die-cast aluminium

#### **Ferrules**

plastic material

#### Cover

fabric or leather

# Technical drawings













3 5/9/25





















































































5/9/25