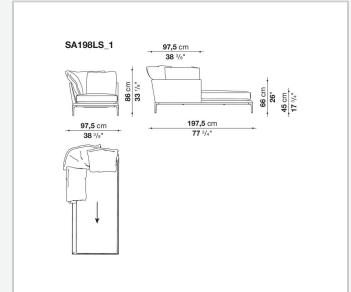

ng a promise of comfort further confirmed by the brand new upholstery.

### Technical information

#### **Internal frame**

tubular steel and steel profiles

#### **Internal frame upholstery**

Bayfit® flexible cold shaped polyurethane foam, polyester fibre cover

#### **Seat cushion**

shaped polyurethane of different density, sterilized down, polyester fibre cover

#### **Back cushion**

polyester fibre, cotton cover

#### Roller

shaped polyurethane, polyester fibre cover

#### **Roller support**

die-cast aluminium

#### **Roller webbing**

fabric or leather

#### **Support frame**

die-cast aluminium

#### **Ferrules**

plastic material

#### Cover

fabric or leather

# Technical drawings













3 5/9/25





















































































5/9/25