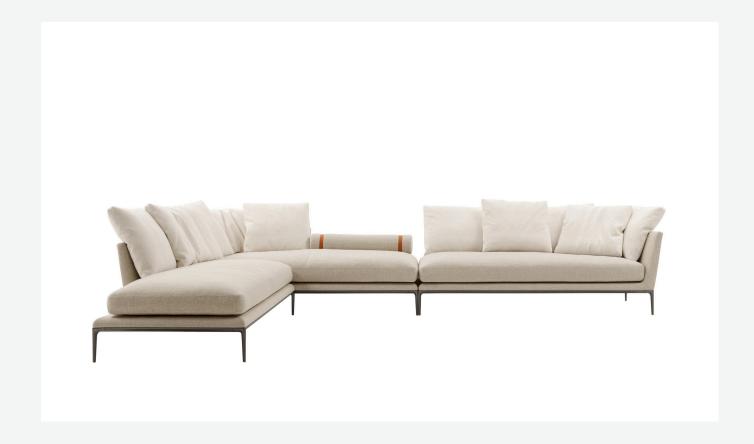

### Description

In line with the concept of continuous growth and evolution, the B&B Atoll collection has been extended with the new B&B Atoll Soft sofa. Alongside the classic version now stands a new version, with even softer shapes and cushions. In terms of appearance, B&B Atoll Soft stands out for its more informal look arising from a more accentuated roundness and bevelled edges, offering a promise of comfort further confirmed by the brand new upholstery.