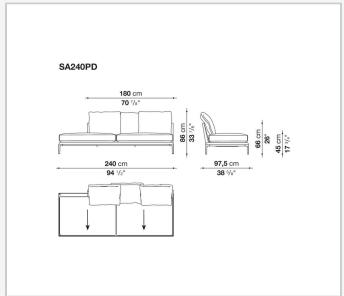

d bevelled edges, offering a promise of comfort further confirmed by the brand new upholstery.

### Technical information

#### **Internal frame**

tubular steel and steel profiles

#### **Internal frame upholstery**

Bayfit® flexible cold shaped polyurethane foam, polyester fibre cover

#### **Seat cushion**

shaped polyurethane of different density, sterilized down, polyester fibre cover

#### **Back cushion**

polyester fibre, cotton cover

#### Roller

shaped polyurethane, polyester fibre cover

#### **Roller support**

die-cast aluminium

#### **Roller webbing**

fabric or leather

#### **Support frame**

die-cast aluminium

#### **Ferrules**

plastic material

#### Cover

fabric or leather

# Technical drawings













3 5/9/25





















































































5/9/25