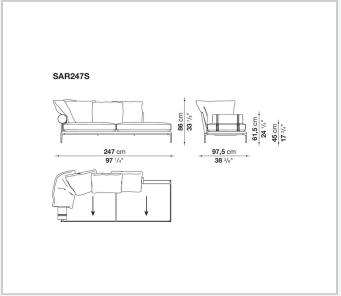

ore informal look arising from a more accentuated roundness and bevelled edges, offering a promise of comfort further confirmed by the brand new upholstery.

### Technical information

#### **Internal frame**

tubular steel and steel profiles

#### **Internal frame upholstery**

Bayfit® flexible cold shaped polyurethane foam, polyester fibre cover

#### **Seat cushion**

shaped polyurethane of different density, sterilized down, polyester fibre cover

#### **Back cushion**

polyester fibre, cotton cover

#### Roller

shaped polyurethane, polyester fibre cover

#### **Roller support**

die-cast aluminium

#### **Roller webbing**

fabric or leather

#### **Support frame**

die-cast aluminium

#### **Ferrules**

plastic material

#### Cover

fabric or leather

# Technical drawings













3 5/9/25





















































































5/9/25