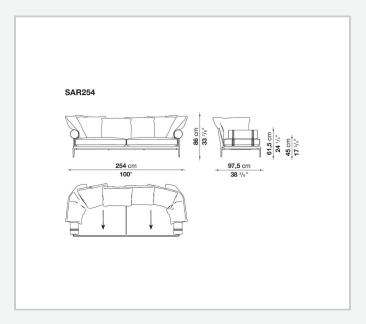

for its more informal look arising from a more accentuated roundness and bevelled edges, offering a promise of comfort further confirmed by the brand new upholstery.

### Technical information

#### **Internal frame**

tubular steel and steel profiles

#### **Internal frame upholstery**

Bayfit® flexible cold shaped polyurethane foam, polyester fibre cover

#### **Seat cushion**

shaped polyurethane of different density, sterilized down, polyester fibre cover

#### **Back cushion**

polyester fibre, cotton cover

#### Roller

shaped polyurethane, polyester fibre cover

#### **Roller support**

die-cast aluminium

#### **Roller webbing**

fabric or leather

#### **Support frame**

die-cast aluminium

#### **Ferrules**

plastic material

#### Cover

fabric or leather

# Technical drawings













3 5/9/25





















































































5/9/25