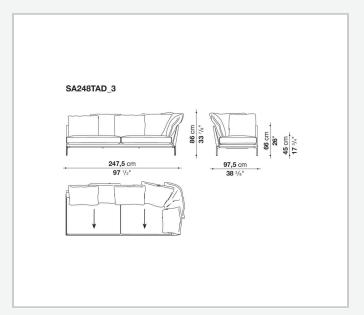

ore accentuated roundness and bevelled edges, offering a promise of comfort further confirmed by the brand new upholstery.

### Technical information

#### **Internal frame**

tubular steel and steel profiles

#### **Internal frame upholstery**

Bayfit® flexible cold shaped polyurethane foam, polyester fibre cover

#### **Seat cushion**

shaped polyurethane of different density, sterilized down, polyester fibre cover

#### **Back cushion**

polyester fibre, cotton cover

#### Roller

shaped polyurethane, polyester fibre cover

#### **Roller support**

die-cast aluminium

#### **Roller webbing**

fabric or leather

#### **Support frame**

die-cast aluminium

#### **Ferrules**

plastic material

#### Cover

fabric or leather

# Technical drawings













3 5/9/25





















































































5/9/25