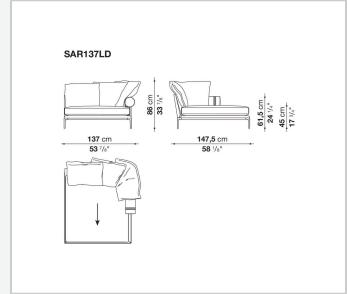

from a more accentuated roundness and bevelled edges, offering a promise of comfort further confirmed by the brand new upholstery.

### Technical information

#### **Internal frame**

tubular steel and steel profiles

#### **Internal frame upholstery**

Bayfit® flexible cold shaped polyurethane foam, polyester fibre cover

#### **Seat cushion**

shaped polyurethane of different density, sterilized down, polyester fibre cover

#### **Back cushion**

polyester fibre, cotton cover

#### Roller

shaped polyurethane, polyester fibre cover

#### **Roller support**

die-cast aluminium

#### **Roller webbing**

fabric or leather

#### **Support frame**

die-cast aluminium

#### **Ferrules**

plastic material

#### Cover

fabric or leather

# Technical drawings













3 5/9/25





















































































5/9/25