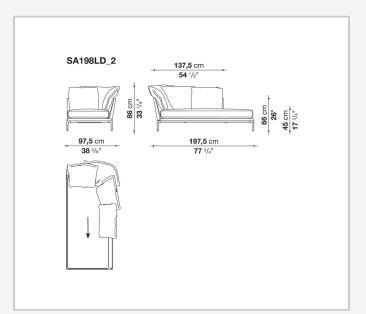

a promise of comfort further confirmed by the brand new upholstery.

### Technical information

#### **Internal frame**

tubular steel and steel profiles

#### **Internal frame upholstery**

Bayfit® flexible cold shaped polyurethane foam, polyester fibre cover

#### **Seat cushion**

shaped polyurethane of different density, sterilized down, polyester fibre cover

#### **Back cushion**

polyester fibre, cotton cover

#### Roller

shaped polyurethane, polyester fibre cover

#### **Roller support**

die-cast aluminium

#### **Roller webbing**

fabric or leather

#### **Support frame**

die-cast aluminium

#### **Ferrules**

plastic material

#### Cover

fabric or leather

# Technical drawings













3 5/9/25





















































































5/9/25