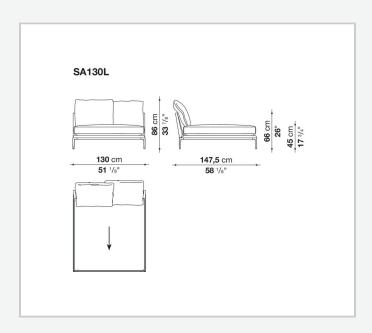

r confirmed by the brand new upholstery.

### Technical information

#### **Internal frame**

tubular steel and steel profiles

#### **Internal frame upholstery**

Bayfit® flexible cold shaped polyurethane foam, polyester fibre cover

#### **Seat cushion**

shaped polyurethane of different density, sterilized down, polyester fibre cover

#### **Back cushion**

polyester fibre, cotton cover

#### Roller

shaped polyurethane, polyester fibre cover

#### **Roller support**

die-cast aluminium

#### **Roller webbing**

fabric or leather

#### **Support frame**

die-cast aluminium

#### **Ferrules**

plastic material

#### Cover

fabric or leather

# Technical drawings













3 5/9/25





















































































5/9/25