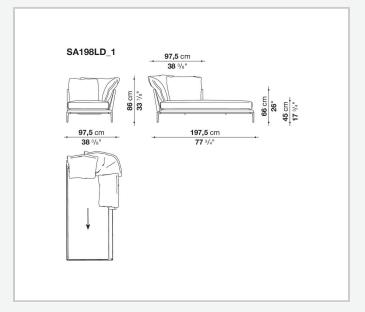

her confirmed by the brand new upholstery.

### Technical information

#### **Internal frame**

tubular steel and steel profiles

#### **Internal frame upholstery**

Bayfit® flexible cold shaped polyurethane foam, polyester fibre cover

#### **Seat cushion**

shaped polyurethane of different density, sterilized down, polyester fibre cover

#### **Back cushion**

polyester fibre, cotton cover

#### Roller

shaped polyurethane, polyester fibre cover

#### **Roller support**

die-cast aluminium

#### **Roller webbing**

fabric or leather

#### **Support frame**

die-cast aluminium

#### **Ferrules**

plastic material

#### Cover

fabric or leather

# Technical drawings













3 5/9/25





















































































5/9/25