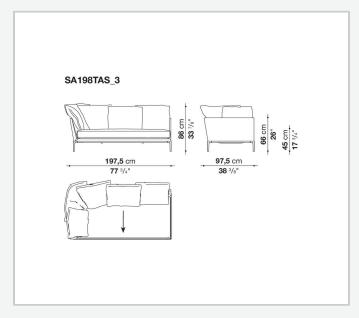

velled edges, offering a promise of comfort further confirmed by the brand new upholstery.

### Technical information

#### **Internal frame**

tubular steel and steel profiles

#### **Internal frame upholstery**

Bayfit® flexible cold shaped polyurethane foam, polyester fibre cover

#### **Seat cushion**

shaped polyurethane of different density, sterilized down, polyester fibre cover

#### **Back cushion**

polyester fibre, cotton cover

#### Roller

shaped polyurethane, polyester fibre cover

#### **Roller support**

die-cast aluminium

#### **Roller webbing**

fabric or leather

#### **Support frame**

die-cast aluminium

#### **Ferrules**

plastic material

#### Cover

fabric or leather

# Technical drawings













3 5/9/25





















































































5/9/25