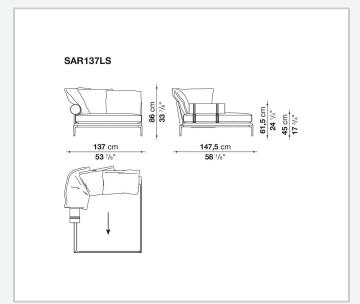

g from a more accentuated roundness and bevelled edges, offering a promise of comfort further confirmed by the brand new upholstery.

### Technical information

#### **Internal frame**

tubular steel and steel profiles

#### **Internal frame upholstery**

Bayfit® flexible cold shaped polyurethane foam, polyester fibre cover

#### **Seat cushion**

shaped polyurethane of different density, sterilized down, polyester fibre cover

#### **Back cushion**

polyester fibre, cotton cover

#### Roller

shaped polyurethane, polyester fibre cover

#### **Roller support**

die-cast aluminium

#### **Roller webbing**

fabric or leather

#### **Support frame**

die-cast aluminium

#### **Ferrules**

plastic material

#### Cover

fabric or leather

# Technical drawings













3 5/9/25





















































































5/9/25