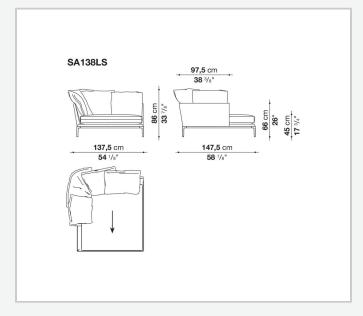

further confirmed by the brand new upholstery.

### Technical information

#### **Internal frame**

tubular steel and steel profiles

#### **Internal frame upholstery**

Bayfit® flexible cold shaped polyurethane foam, polyester fibre cover

#### **Seat cushion**

shaped polyurethane of different density, sterilized down, polyester fibre cover

#### **Back cushion**

polyester fibre, cotton cover

#### Roller

shaped polyurethane, polyester fibre cover

#### **Roller support**

die-cast aluminium

#### **Roller webbing**

fabric or leather

#### **Support frame**

die-cast aluminium

#### **Ferrules**

plastic material

#### Cover

fabric or leather

# Technical drawings













3 5/9/25





















































































5/9/25