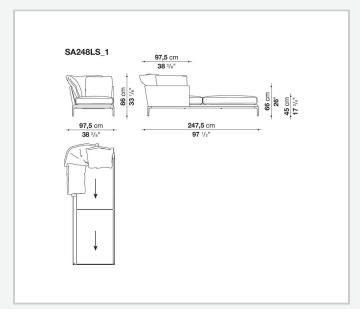

d roundness and bevelled edges, offering a promise of comfort further confirmed by the brand new upholstery.

### Technical information

#### **Internal frame**

tubular steel and steel profiles

#### **Internal frame upholstery**

Bayfit® flexible cold shaped polyurethane foam, polyester fibre cover

#### **Seat cushion**

shaped polyurethane of different density, sterilized down, polyester fibre cover

#### **Back cushion**

polyester fibre, cotton cover

#### Roller

shaped polyurethane, polyester fibre cover

#### **Roller support**

die-cast aluminium

#### **Roller webbing**

fabric or leather

#### **Support frame**

die-cast aluminium

#### **Ferrules**

plastic material

#### Cover

fabric or leather

# Technical drawings













3 5/9/25





















































































5/9/25