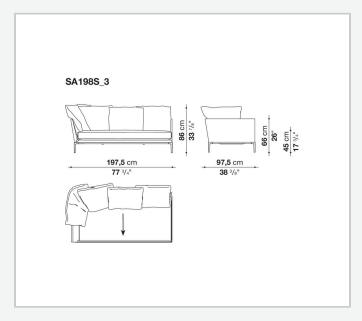

, offering a promise of comfort further confirmed by the brand new upholstery.

### Technical information

#### **Internal frame**

tubular steel and steel profiles

#### **Internal frame upholstery**

Bayfit® flexible cold shaped polyurethane foam, polyester fibre cover

#### **Seat cushion**

shaped polyurethane of different density, sterilized down, polyester fibre cover

#### **Back cushion**

polyester fibre, cotton cover

#### Roller

shaped polyurethane, polyester fibre cover

#### **Roller support**

die-cast aluminium

#### **Roller webbing**

fabric or leather

#### **Support frame**

die-cast aluminium

#### **Ferrules**

plastic material

#### Cover

fabric or leather

# Technical drawings













3 5/9/25





















































































5/9/25