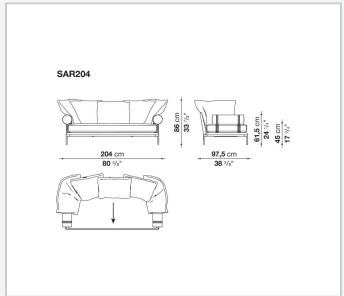

or its more informal look arising from a more accentuated roundness and bevelled edges, offering a promise of comfort further confirmed by the brand new upholstery.

### Technical information

#### **Internal frame**

tubular steel and steel profiles

#### **Internal frame upholstery**

Bayfit® flexible cold shaped polyurethane foam, polyester fibre cover

#### **Seat cushion**

shaped polyurethane of different density, sterilized down, polyester fibre cover

#### **Back cushion**

polyester fibre, cotton cover

#### Roller

shaped polyurethane, polyester fibre cover

#### **Roller support**

die-cast aluminium

#### **Roller webbing**

fabric or leather

#### **Support frame**

die-cast aluminium

#### **Ferrules**

plastic material

#### Cover

fabric or leather

# Technical drawings













3 5/9/25





















































































5/9/25