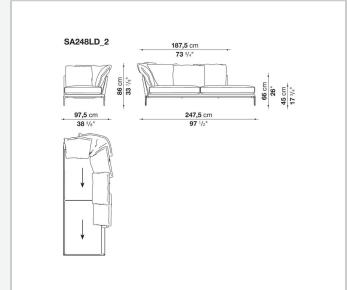

roundness and bevelled edges, offering a promise of comfort further confirmed by the brand new upholstery.

### Technical information

#### **Internal frame**

tubular steel and steel profiles

#### **Internal frame upholstery**

Bayfit® flexible cold shaped polyurethane foam, polyester fibre cover

#### **Seat cushion**

shaped polyurethane of different density, sterilized down, polyester fibre cover

#### **Back cushion**

polyester fibre, cotton cover

#### Roller

shaped polyurethane, polyester fibre cover

#### **Roller support**

die-cast aluminium

#### **Roller webbing**

fabric or leather

#### **Support frame**

die-cast aluminium

#### **Ferrules**

plastic material

#### Cover

fabric or leather

# Technical drawings













3 5/9/25





















































































5/9/25