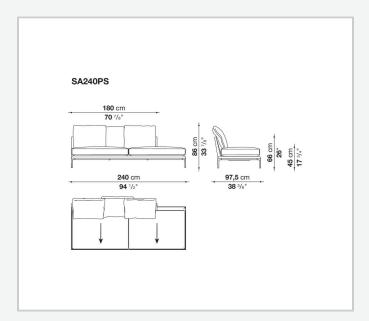

and bevelled edges, offering a promise of comfort further confirmed by the brand new upholstery.

### Technical information

#### **Internal frame**

tubular steel and steel profiles

#### **Internal frame upholstery**

Bayfit® flexible cold shaped polyurethane foam, polyester fibre cover

#### **Seat cushion**

shaped polyurethane of different density, sterilized down, polyester fibre cover

#### **Back cushion**

polyester fibre, cotton cover

#### Roller

shaped polyurethane, polyester fibre cover

#### **Roller support**

die-cast aluminium

#### **Roller webbing**

fabric or leather

#### **Support frame**

die-cast aluminium

#### **Ferrules**

plastic material

#### Cover

fabric or leather

# Technical drawings













3 5/9/25





















































































5/9/25