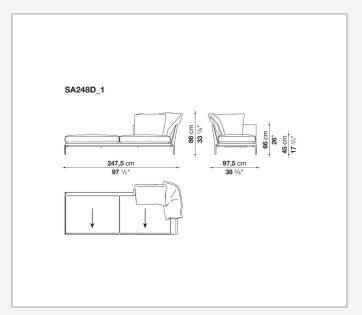

s and bevelled edges, offering a promise of comfort further confirmed by the brand new upholstery.

### Technical information

#### **Internal frame**

tubular steel and steel profiles

#### **Internal frame upholstery**

Bayfit® flexible cold shaped polyurethane foam, polyester fibre cover

#### **Seat cushion**

shaped polyurethane of different density, sterilized down, polyester fibre cover

#### **Back cushion**

polyester fibre, cotton cover

#### Roller

shaped polyurethane, polyester fibre cover

#### **Roller support**

die-cast aluminium

#### **Roller webbing**

fabric or leather

#### **Support frame**

die-cast aluminium

#### **Ferrules**

plastic material

#### Cover

fabric or leather

# Technical drawings













3 5/9/25





















































































5/9/25