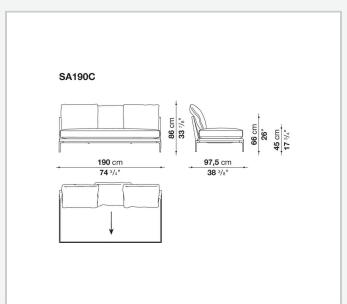

t further confirmed by the brand new upholstery.

### Technical information

#### **Internal frame**

tubular steel and steel profiles

#### **Internal frame upholstery**

Bayfit® flexible cold shaped polyurethane foam, polyester fibre cover

#### **Seat cushion**

shaped polyurethane of different density, sterilized down, polyester fibre cover

#### **Back cushion**

polyester fibre, cotton cover

#### Roller

shaped polyurethane, polyester fibre cover

#### **Roller support**

die-cast aluminium

#### **Roller webbing**

fabric or leather

#### **Support frame**

die-cast aluminium

#### **Ferrules**

plastic material

#### Cover

fabric or leather

# Technical drawings













3 5/9/25





















































































5/9/25