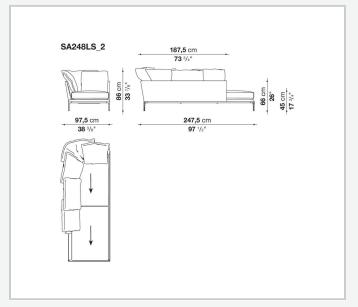

ted roundness and bevelled edges, offering a promise of comfort further confirmed by the brand new upholstery.

### Technical information

#### **Internal frame**

tubular steel and steel profiles

#### **Internal frame upholstery**

Bayfit® flexible cold shaped polyurethane foam, polyester fibre cover

#### **Seat cushion**

shaped polyurethane of different density, sterilized down, polyester fibre cover

#### **Back cushion**

polyester fibre, cotton cover

#### Roller

shaped polyurethane, polyester fibre cover

#### **Roller support**

die-cast aluminium

#### **Roller webbing**

fabric or leather

#### **Support frame**

die-cast aluminium

#### **Ferrules**

plastic material

#### Cover

fabric or leather

# Technical drawings













3 5/9/25





















































































5/9/25