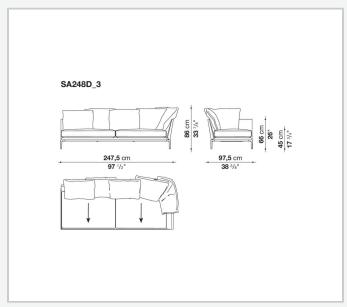

dness and bevelled edges, offering a promise of comfort further confirmed by the brand new upholstery.

### Technical information

#### **Internal frame**

tubular steel and steel profiles

#### **Internal frame upholstery**

Bayfit® flexible cold shaped polyurethane foam, polyester fibre cover

#### **Seat cushion**

shaped polyurethane of different density, sterilized down, polyester fibre cover

#### **Back cushion**

polyester fibre, cotton cover

#### Roller

shaped polyurethane, polyester fibre cover

#### **Roller support**

die-cast aluminium

#### **Roller webbing**

fabric or leather

#### **Support frame**

die-cast aluminium

#### **Ferrules**

plastic material

#### Cover

fabric or leather

# Technical drawings













3 5/9/25





















































































5/9/25