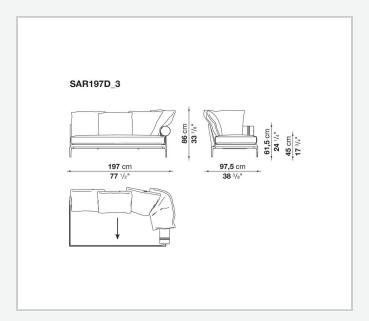

ising from a more accentuated roundness and bevelled edges, offering a promise of comfort further confirmed by the brand new upholstery.

### Technical information

#### **Internal frame**

tubular steel and steel profiles

#### **Internal frame upholstery**

Bayfit® flexible cold shaped polyurethane foam, polyester fibre cover

#### **Seat cushion**

shaped polyurethane of different density, sterilized down, polyester fibre cover

#### **Back cushion**

polyester fibre, cotton cover

#### Roller

shaped polyurethane, polyester fibre cover

#### **Roller support**

die-cast aluminium

#### **Roller webbing**

fabric or leather

#### **Support frame**

die-cast aluminium

#### **Ferrules**

plastic material

#### Cover

fabric or leather

# Technical drawings













3 5/9/25





















































































5/9/25