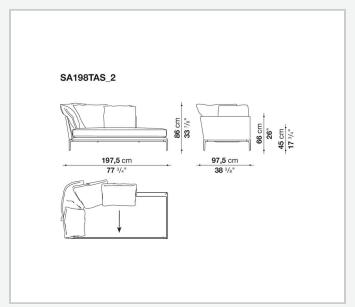

lled edges, offering a promise of comfort further confirmed by the brand new upholstery.

### Technical information

#### **Internal frame**

tubular steel and steel profiles

#### **Internal frame upholstery**

Bayfit® flexible cold shaped polyurethane foam, polyester fibre cover

#### **Seat cushion**

shaped polyurethane of different density, sterilized down, polyester fibre cover

#### **Back cushion**

polyester fibre, cotton cover

#### Roller

shaped polyurethane, polyester fibre cover

#### **Roller support**

die-cast aluminium

#### **Roller webbing**

fabric or leather

#### **Support frame**

die-cast aluminium

#### **Ferrules**

plastic material

#### Cover

fabric or leather

# Technical drawings













3 5/9/25





















































































5/9/25