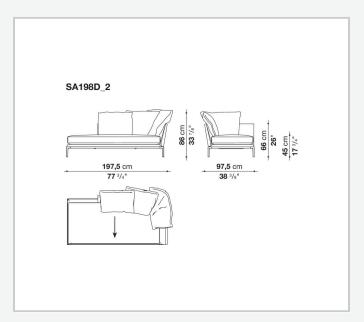

romise of comfort further confirmed by the brand new upholstery.

### Technical information

#### **Internal frame**

tubular steel and steel profiles

#### **Internal frame upholstery**

Bayfit® flexible cold shaped polyurethane foam, polyester fibre cover

#### **Seat cushion**

shaped polyurethane of different density, sterilized down, polyester fibre cover

#### **Back cushion**

polyester fibre, cotton cover

#### Roller

shaped polyurethane, polyester fibre cover

#### **Roller support**

die-cast aluminium

#### **Roller webbing**

fabric or leather

#### **Support frame**

die-cast aluminium

#### **Ferrules**

plastic material

#### Cover

fabric or leather

# Technical drawings













3 5/9/25





















































































5/9/25