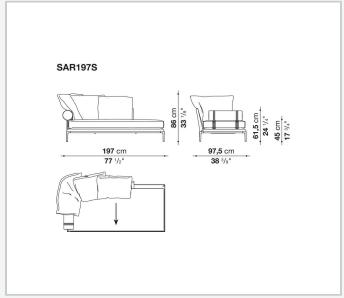

arising from a more accentuated roundness and bevelled edges, offering a promise of comfort further confirmed by the brand new upholstery.

### Technical information

#### **Internal frame**

tubular steel and steel profiles

#### **Internal frame upholstery**

Bayfit® flexible cold shaped polyurethane foam, polyester fibre cover

#### **Seat cushion**

shaped polyurethane of different density, sterilized down, polyester fibre cover

#### **Back cushion**

polyester fibre, cotton cover

#### Roller

shaped polyurethane, polyester fibre cover

#### **Roller support**

die-cast aluminium

#### **Roller webbing**

fabric or leather

#### **Support frame**

die-cast aluminium

#### **Ferrules**

plastic material

#### Cover

fabric or leather

# Technical drawings













3 5/9/25





















































































5/9/25