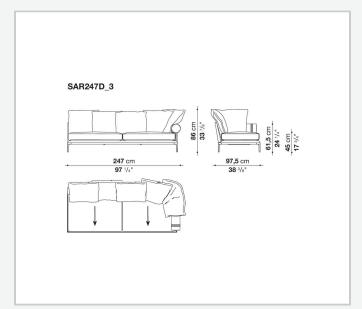

look arising from a more accentuated roundness and bevelled edges, offering a promise of comfort further confirmed by the brand new upholstery.

### Technical information

#### **Internal frame**

tubular steel and steel profiles

#### **Internal frame upholstery**

Bayfit® flexible cold shaped polyurethane foam, polyester fibre cover

#### **Seat cushion**

shaped polyurethane of different density, sterilized down, polyester fibre cover

#### **Back cushion**

polyester fibre, cotton cover

#### Roller

shaped polyurethane, polyester fibre cover

#### **Roller support**

die-cast aluminium

#### **Roller webbing**

fabric or leather

#### **Support frame**

die-cast aluminium

#### **Ferrules**

plastic material

#### Cover

fabric or leather

# Technical drawings













3 5/9/25





















































































5/9/25