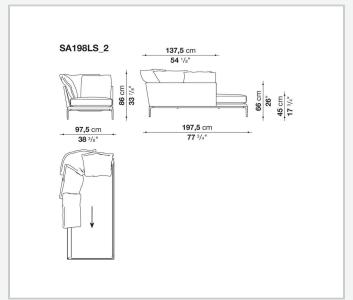

ring a promise of comfort further confirmed by the brand new upholstery.

### Technical information

#### **Internal frame**

tubular steel and steel profiles

#### **Internal frame upholstery**

Bayfit® flexible cold shaped polyurethane foam, polyester fibre cover

#### **Seat cushion**

shaped polyurethane of different density, sterilized down, polyester fibre cover

#### **Back cushion**

polyester fibre, cotton cover

#### Roller

shaped polyurethane, polyester fibre cover

#### **Roller support**

die-cast aluminium

#### **Roller webbing**

fabric or leather

#### **Support frame**

die-cast aluminium

#### **Ferrules**

plastic material

#### Cover

fabric or leather

# Technical drawings













3 5/9/25





















































































5/9/25