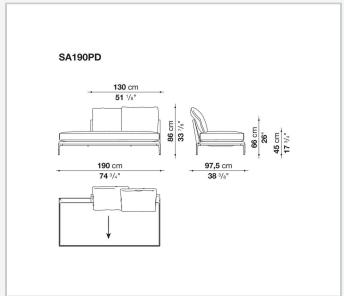

ort further confirmed by the brand new upholstery.

### Technical information

#### **Internal frame**

tubular steel and steel profiles

#### **Internal frame upholstery**

Bayfit® flexible cold shaped polyurethane foam, polyester fibre cover

#### **Seat cushion**

shaped polyurethane of different density, sterilized down, polyester fibre cover

#### **Back cushion**

polyester fibre, cotton cover

#### Roller

shaped polyurethane, polyester fibre cover

#### **Roller support**

die-cast aluminium

#### **Roller webbing**

fabric or leather

#### **Support frame**

die-cast aluminium

#### **Ferrules**

plastic material

#### Cover

fabric or leather

# Technical drawings













3 5/9/25





















































































5/9/25