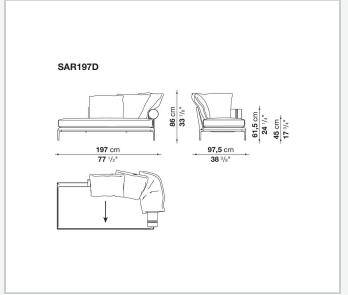

ing from a more accentuated roundness and bevelled edges, offering a promise of comfort further confirmed by the brand new upholstery.

### Technical information

#### **Internal frame**

tubular steel and steel profiles

#### **Internal frame upholstery**

Bayfit® flexible cold shaped polyurethane foam, polyester fibre cover

#### **Seat cushion**

shaped polyurethane of different density, sterilized down, polyester fibre cover

#### **Back cushion**

polyester fibre, cotton cover

#### Roller

shaped polyurethane, polyester fibre cover

#### **Roller support**

die-cast aluminium

#### **Roller webbing**

fabric or leather

#### **Support frame**

die-cast aluminium

#### **Ferrules**

plastic material

#### Cover

fabric or leather

# Technical drawings













3 5/9/25





















































































5/9/25