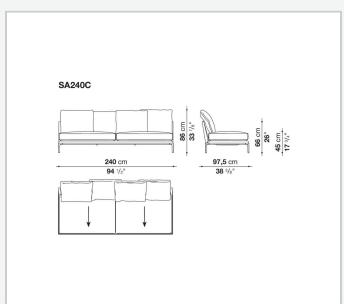

bevelled edges, offering a promise of comfort further confirmed by the brand new upholstery.

### Technical information

#### **Internal frame**

tubular steel and steel profiles

#### **Internal frame upholstery**

Bayfit® flexible cold shaped polyurethane foam, polyester fibre cover

#### **Seat cushion**

shaped polyurethane of different density, sterilized down, polyester fibre cover

#### **Back cushion**

polyester fibre, cotton cover

#### Roller

shaped polyurethane, polyester fibre cover

#### **Roller support**

die-cast aluminium

#### **Roller webbing**

fabric or leather

#### **Support frame**

die-cast aluminium

#### **Ferrules**

plastic material

#### Cover

fabric or leather

# Technical drawings













3 5/9/25





















































































5/9/25