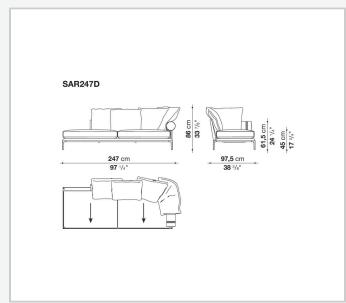

ook arising from a more accentuated roundness and bevelled edges, offering a promise of comfort further confirmed by the brand new upholstery.

### Technical information

#### **Internal frame**

tubular steel and steel profiles

#### **Internal frame upholstery**

Bayfit® flexible cold shaped polyurethane foam, polyester fibre cover

#### **Seat cushion**

shaped polyurethane of different density, sterilized down, polyester fibre cover

#### **Back cushion**

polyester fibre, cotton cover

#### Roller

shaped polyurethane, polyester fibre cover

#### **Roller support**

die-cast aluminium

#### **Roller webbing**

fabric or leather

#### **Support frame**

die-cast aluminium

#### **Ferrules**

plastic material

#### Cover

fabric or leather

# Technical drawings













3 5/9/25





















































































5/9/25