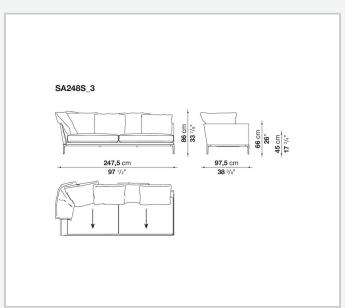

centuated roundness and bevelled edges, offering a promise of comfort further confirmed by the brand new upholstery.

### Technical information

#### **Internal frame**

tubular steel and steel profiles

#### **Internal frame upholstery**

Bayfit® flexible cold shaped polyurethane foam, polyester fibre cover

#### **Seat cushion**

shaped polyurethane of different density, sterilized down, polyester fibre cover

#### **Back cushion**

polyester fibre, cotton cover

#### Roller

shaped polyurethane, polyester fibre cover

#### **Roller support**

die-cast aluminium

#### **Roller webbing**

fabric or leather

#### **Support frame**

die-cast aluminium

#### **Ferrules**

plastic material

#### Cover

fabric or leather

# Technical drawings













3 5/9/25





















































































5/9/25