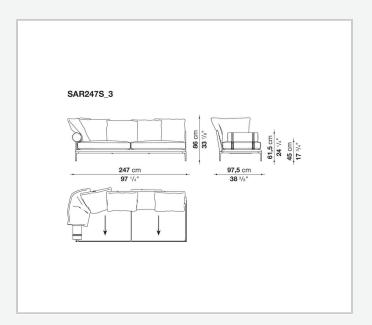

more informal look arising from a more accentuated roundness and bevelled edges, offering a promise of comfort further confirmed by the brand new upholstery.

### Technical information

#### **Internal frame**

tubular steel and steel profiles

#### **Internal frame upholstery**

Bayfit® flexible cold shaped polyurethane foam, polyester fibre cover

#### **Seat cushion**

shaped polyurethane of different density, sterilized down, polyester fibre cover

#### **Back cushion**

polyester fibre, cotton cover

#### Roller

shaped polyurethane, polyester fibre cover

#### **Roller support**

die-cast aluminium

#### **Roller webbing**

fabric or leather

#### **Support frame**

die-cast aluminium

#### **Ferrules**

plastic material

#### Cover

fabric or leather

# Technical drawings













3 5/9/25





















































































5/9/25