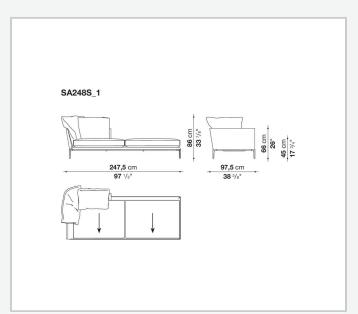

uated roundness and bevelled edges, offering a promise of comfort further confirmed by the brand new upholstery.

### Technical information

#### **Internal frame**

tubular steel and steel profiles

#### **Internal frame upholstery**

Bayfit® flexible cold shaped polyurethane foam, polyester fibre cover

#### **Seat cushion**

shaped polyurethane of different density, sterilized down, polyester fibre cover

#### **Back cushion**

polyester fibre, cotton cover

#### Roller

shaped polyurethane, polyester fibre cover

#### **Roller support**

die-cast aluminium

#### **Roller webbing**

fabric or leather

#### **Support frame**

die-cast aluminium

#### **Ferrules**

plastic material

#### Cover

fabric or leather

# Technical drawings













3 5/9/25





















































































5/9/25