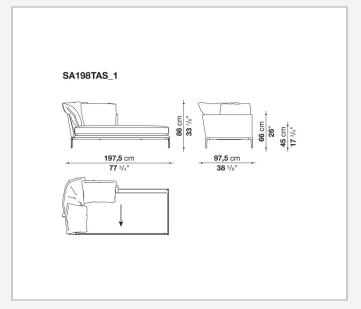

ed edges, offering a promise of comfort further confirmed by the brand new upholstery.

### Technical information

#### **Internal frame**

tubular steel and steel profiles

#### **Internal frame upholstery**

Bayfit® flexible cold shaped polyurethane foam, polyester fibre cover

#### **Seat cushion**

shaped polyurethane of different density, sterilized down, polyester fibre cover

#### **Back cushion**

polyester fibre, cotton cover

#### Roller

shaped polyurethane, polyester fibre cover

#### **Roller support**

die-cast aluminium

#### **Roller webbing**

fabric or leather

#### **Support frame**

die-cast aluminium

#### **Ferrules**

plastic material

#### Cover

fabric or leather

# Technical drawings













3 5/9/25





















































































5/9/25