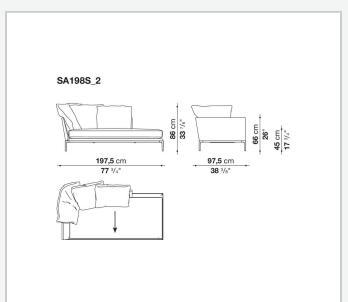

offering a promise of comfort further confirmed by the brand new upholstery.

### Technical information

#### **Internal frame**

tubular steel and steel profiles

#### **Internal frame upholstery**

Bayfit® flexible cold shaped polyurethane foam, polyester fibre cover

#### **Seat cushion**

shaped polyurethane of different density, sterilized down, polyester fibre cover

#### **Back cushion**

polyester fibre, cotton cover

#### Roller

shaped polyurethane, polyester fibre cover

#### **Roller support**

die-cast aluminium

#### **Roller webbing**

fabric or leather

#### **Support frame**

die-cast aluminium

#### **Ferrules**

plastic material

#### Cover

fabric or leather

# Technical drawings













3 5/9/25





















































































5/9/25