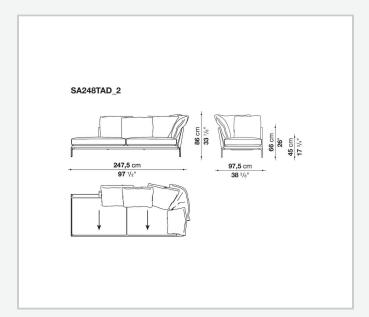

e accentuated roundness and bevelled edges, offering a promise of comfort further confirmed by the brand new upholstery.

### Technical information

#### **Internal frame**

tubular steel and steel profiles

#### **Internal frame upholstery**

Bayfit® flexible cold shaped polyurethane foam, polyester fibre cover

#### **Seat cushion**

shaped polyurethane of different density, sterilized down, polyester fibre cover

#### **Back cushion**

polyester fibre, cotton cover

#### Roller

shaped polyurethane, polyester fibre cover

#### **Roller support**

die-cast aluminium

#### **Roller webbing**

fabric or leather

#### **Support frame**

die-cast aluminium

#### **Ferrules**

plastic material

#### Cover

fabric or leather

# Technical drawings













3 5/9/25





















































































5/9/25