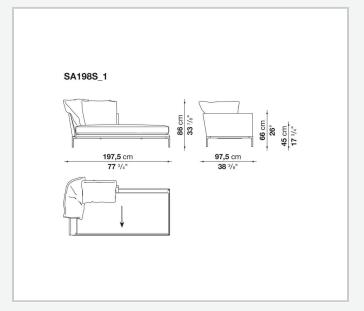

fering a promise of comfort further confirmed by the brand new upholstery.

### Technical information

#### **Internal frame**

tubular steel and steel profiles

#### **Internal frame upholstery**

Bayfit® flexible cold shaped polyurethane foam, polyester fibre cover

#### **Seat cushion**

shaped polyurethane of different density, sterilized down, polyester fibre cover

#### **Back cushion**

polyester fibre, cotton cover

#### Roller

shaped polyurethane, polyester fibre cover

#### **Roller support**

die-cast aluminium

#### **Roller webbing**

fabric or leather

#### **Support frame**

die-cast aluminium

#### **Ferrules**

plastic material

#### Cover

fabric or leather

# Technical drawings













3 5/9/25





















































































5/9/25