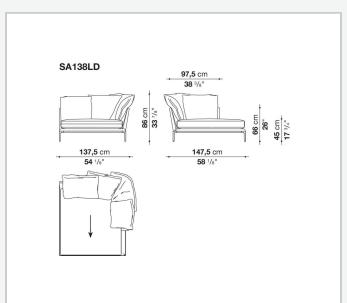

rther confirmed by the brand new upholstery.

### Technical information

#### **Internal frame**

tubular steel and steel profiles

#### **Internal frame upholstery**

Bayfit® flexible cold shaped polyurethane foam, polyester fibre cover

#### **Seat cushion**

shaped polyurethane of different density, sterilized down, polyester fibre cover

#### **Back cushion**

polyester fibre, cotton cover

#### Roller

shaped polyurethane, polyester fibre cover

#### **Roller support**

die-cast aluminium

#### **Roller webbing**

fabric or leather

#### **Support frame**

die-cast aluminium

#### **Ferrules**

plastic material

#### Cover

fabric or leather

# Technical drawings













3 5/9/25





















































































5/9/25