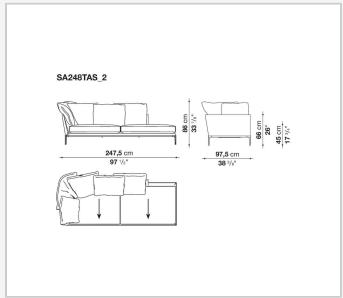

a more accentuated roundness and bevelled edges, offering a promise of comfort further confirmed by the brand new upholstery.

### Technical information

#### **Internal frame**

tubular steel and steel profiles

#### **Internal frame upholstery**

Bayfit® flexible cold shaped polyurethane foam, polyester fibre cover

#### **Seat cushion**

shaped polyurethane of different density, sterilized down, polyester fibre cover

#### **Back cushion**

polyester fibre, cotton cover

#### Roller

shaped polyurethane, polyester fibre cover

#### **Roller support**

die-cast aluminium

#### **Roller webbing**

fabric or leather

#### **Support frame**

die-cast aluminium

#### **Ferrules**

plastic material

#### Cover

fabric or leather

# Technical drawings













3 5/9/25





















































































5/9/25