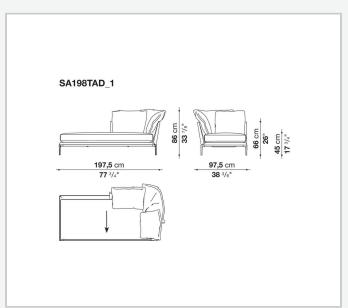

es, offering a promise of comfort further confirmed by the brand new upholstery.

### Technical information

#### **Internal frame**

tubular steel and steel profiles

#### **Internal frame upholstery**

Bayfit® flexible cold shaped polyurethane foam, polyester fibre cover

#### **Seat cushion**

shaped polyurethane of different density, sterilized down, polyester fibre cover

#### **Back cushion**

polyester fibre, cotton cover

#### Roller

shaped polyurethane, polyester fibre cover

#### **Roller support**

die-cast aluminium

#### **Roller webbing**

fabric or leather

#### **Support frame**

die-cast aluminium

#### **Ferrules**

plastic material

#### Cover

fabric or leather

# Technical drawings













3 5/9/25





















































































5/9/25