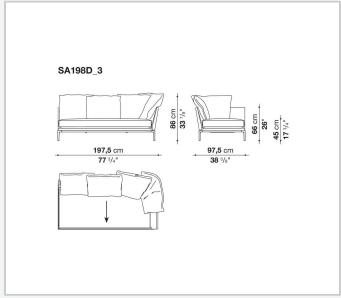

promise of comfort further confirmed by the brand new upholstery.

### Technical information

#### **Internal frame**

tubular steel and steel profiles

#### **Internal frame upholstery**

Bayfit® flexible cold shaped polyurethane foam, polyester fibre cover

#### **Seat cushion**

shaped polyurethane of different density, sterilized down, polyester fibre cover

#### **Back cushion**

polyester fibre, cotton cover

#### Roller

shaped polyurethane, polyester fibre cover

#### **Roller support**

die-cast aluminium

#### **Roller webbing**

fabric or leather

#### **Support frame**

die-cast aluminium

#### **Ferrules**

plastic material

#### Cover

fabric or leather

# Technical drawings













3 5/9/25





















































































5/9/25