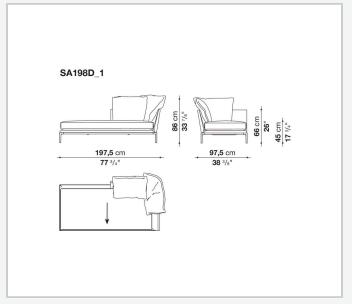

mise of comfort further confirmed by the brand new upholstery.

### Technical information

#### **Internal frame**

tubular steel and steel profiles

#### **Internal frame upholstery**

Bayfit® flexible cold shaped polyurethane foam, polyester fibre cover

#### **Seat cushion**

shaped polyurethane of different density, sterilized down, polyester fibre cover

#### **Back cushion**

polyester fibre, cotton cover

#### Roller

shaped polyurethane, polyester fibre cover

#### **Roller support**

die-cast aluminium

#### **Roller webbing**

fabric or leather

#### **Support frame**

die-cast aluminium

#### **Ferrules**

plastic material

#### Cover

fabric or leather

# Technical drawings













3 5/9/25





















































































5/9/25