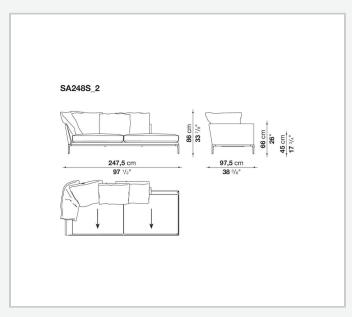

ntuated roundness and bevelled edges, offering a promise of comfort further confirmed by the brand new upholstery.

### Technical information

#### **Internal frame**

tubular steel and steel profiles

#### **Internal frame upholstery**

Bayfit® flexible cold shaped polyurethane foam, polyester fibre cover

#### **Seat cushion**

shaped polyurethane of different density, sterilized down, polyester fibre cover

#### **Back cushion**

polyester fibre, cotton cover

#### Roller

shaped polyurethane, polyester fibre cover

#### **Roller support**

die-cast aluminium

#### **Roller webbing**

fabric or leather

#### **Support frame**

die-cast aluminium

#### **Ferrules**

plastic material

#### Cover

fabric or leather

# Technical drawings













3 5/9/25





















































































5/9/25