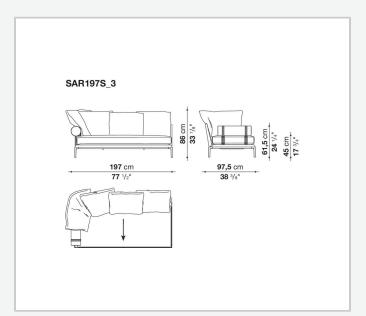

k arising from a more accentuated roundness and bevelled edges, offering a promise of comfort further confirmed by the brand new upholstery.

### Technical information

#### **Internal frame**

tubular steel and steel profiles

#### **Internal frame upholstery**

Bayfit® flexible cold shaped polyurethane foam, polyester fibre cover

#### **Seat cushion**

shaped polyurethane of different density, sterilized down, polyester fibre cover

#### **Back cushion**

polyester fibre, cotton cover

#### Roller

shaped polyurethane, polyester fibre cover

#### **Roller support**

die-cast aluminium

#### **Roller webbing**

fabric or leather

#### **Support frame**

die-cast aluminium

#### **Ferrules**

plastic material

#### Cover

fabric or leather

# Technical drawings













3 5/9/25





















































































5/9/25