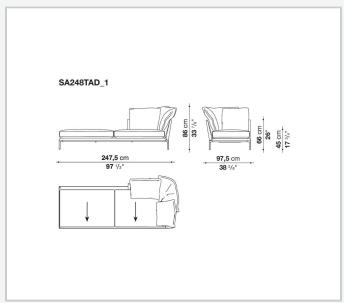

accentuated roundness and bevelled edges, offering a promise of comfort further confirmed by the brand new upholstery.

### Technical information

#### **Internal frame**

tubular steel and steel profiles

#### **Internal frame upholstery**

Bayfit® flexible cold shaped polyurethane foam, polyester fibre cover

#### **Seat cushion**

shaped polyurethane of different density, sterilized down, polyester fibre cover

#### **Back cushion**

polyester fibre, cotton cover

#### Roller

shaped polyurethane, polyester fibre cover

#### **Roller support**

die-cast aluminium

#### **Roller webbing**

fabric or leather

#### **Support frame**

die-cast aluminium

#### **Ferrules**

plastic material

#### Cover

fabric or leather

# Technical drawings













3 5/9/25





















































































5/9/25