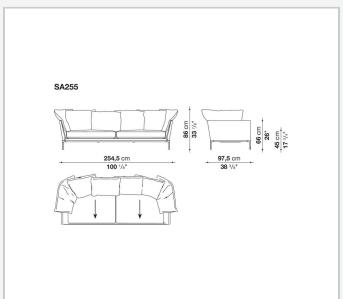

its more informal look arising from a more accentuated roundness and bevelled edges, offering a promise of comfort further confirmed by the brand new upholstery.

### Technical information

#### **Internal frame**

tubular steel and steel profiles

#### **Internal frame upholstery**

Bayfit® flexible cold shaped polyurethane foam, polyester fibre cover

#### **Seat cushion**

shaped polyurethane of different density, sterilized down, polyester fibre cover

#### **Back cushion**

polyester fibre, cotton cover

#### Roller

shaped polyurethane, polyester fibre cover

#### **Roller support**

die-cast aluminium

#### **Roller webbing**

fabric or leather

#### **Support frame**

die-cast aluminium

#### **Ferrules**

plastic material

#### Cover

fabric or leather

# Technical drawings













3 5/9/25





















































































5/9/25