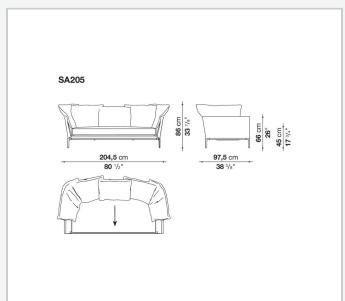

ts more informal look arising from a more accentuated roundness and bevelled edges, offering a promise of comfort further confirmed by the brand new upholstery.

### Technical information

#### **Internal frame**

tubular steel and steel profiles

#### **Internal frame upholstery**

Bayfit® flexible cold shaped polyurethane foam, polyester fibre cover

#### **Seat cushion**

shaped polyurethane of different density, sterilized down, polyester fibre cover

#### **Back cushion**

polyester fibre, cotton cover

#### Roller

shaped polyurethane, polyester fibre cover

#### **Roller support**

die-cast aluminium

#### **Roller webbing**

fabric or leather

#### **Support frame**

die-cast aluminium

#### **Ferrules**

plastic material

#### Cover

fabric or leather

# Technical drawings













3 5/9/25





















































































5/9/25