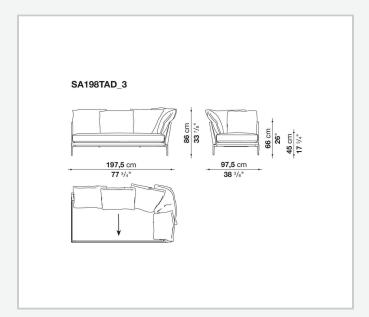

edges, offering a promise of comfort further confirmed by the brand new upholstery.

### Technical information

#### **Internal frame**

tubular steel and steel profiles

#### **Internal frame upholstery**

Bayfit® flexible cold shaped polyurethane foam, polyester fibre cover

#### **Seat cushion**

shaped polyurethane of different density, sterilized down, polyester fibre cover

#### **Back cushion**

polyester fibre, cotton cover

#### Roller

shaped polyurethane, polyester fibre cover

#### **Roller support**

die-cast aluminium

#### **Roller webbing**

fabric or leather

#### **Support frame**

die-cast aluminium

#### **Ferrules**

plastic material

#### Cover

fabric or leather

# Technical drawings













3 5/9/25





















































































5/9/25