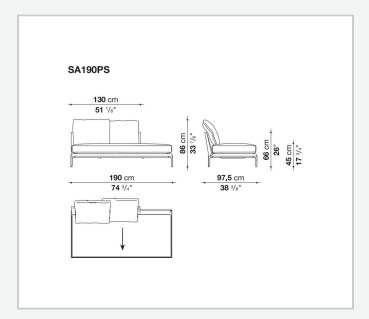

mfort further confirmed by the brand new upholstery.

### Technical information

#### **Internal frame**

tubular steel and steel profiles

#### **Internal frame upholstery**

Bayfit® flexible cold shaped polyurethane foam, polyester fibre cover

#### **Seat cushion**

shaped polyurethane of different density, sterilized down, polyester fibre cover

#### **Back cushion**

polyester fibre, cotton cover

#### Roller

shaped polyurethane, polyester fibre cover

#### **Roller support**

die-cast aluminium

#### **Roller webbing**

fabric or leather

#### **Support frame**

die-cast aluminium

#### **Ferrules**

plastic material

#### Cover

fabric or leather

# Technical drawings













3 5/9/25





















































































5/9/25