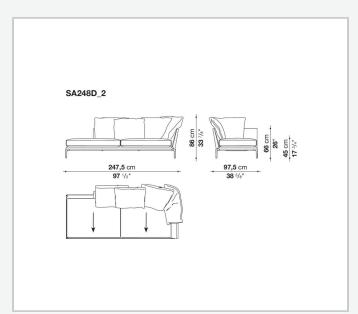

ess and bevelled edges, offering a promise of comfort further confirmed by the brand new upholstery.

### Technical information

#### **Internal frame**

tubular steel and steel profiles

#### **Internal frame upholstery**

Bayfit® flexible cold shaped polyurethane foam, polyester fibre cover

#### **Seat cushion**

shaped polyurethane of different density, sterilized down, polyester fibre cover

#### **Back cushion**

polyester fibre, cotton cover

#### Roller

shaped polyurethane, polyester fibre cover

#### **Roller support**

die-cast aluminium

#### **Roller webbing**

fabric or leather

#### **Support frame**

die-cast aluminium

#### **Ferrules**

plastic material

#### Cover

fabric or leather

# Technical drawings













3 5/9/25





















































































5/9/25