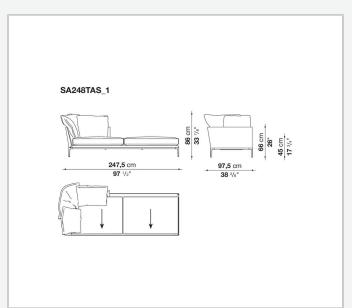

more accentuated roundness and bevelled edges, offering a promise of comfort further confirmed by the brand new upholstery.

### Technical information

#### **Internal frame**

tubular steel and steel profiles

#### **Internal frame upholstery**

Bayfit® flexible cold shaped polyurethane foam, polyester fibre cover

#### **Seat cushion**

shaped polyurethane of different density, sterilized down, polyester fibre cover

#### **Back cushion**

polyester fibre, cotton cover

#### Roller

shaped polyurethane, polyester fibre cover

#### **Roller support**

die-cast aluminium

#### **Roller webbing**

fabric or leather

#### **Support frame**

die-cast aluminium

#### **Ferrules**

plastic material

#### Cover

fabric or leather

# Technical drawings













3 5/9/25





















































































5/9/25