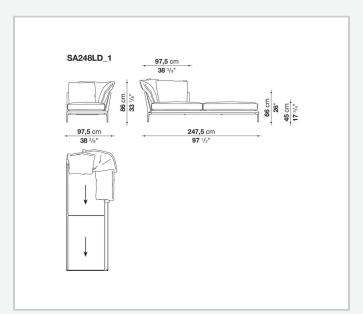

undness and bevelled edges, offering a promise of comfort further confirmed by the brand new upholstery.

### Technical information

#### **Internal frame**

tubular steel and steel profiles

#### **Internal frame upholstery**

Bayfit® flexible cold shaped polyurethane foam, polyester fibre cover

#### **Seat cushion**

shaped polyurethane of different density, sterilized down, polyester fibre cover

#### **Back cushion**

polyester fibre, cotton cover

#### Roller

shaped polyurethane, polyester fibre cover

#### **Roller support**

die-cast aluminium

#### **Roller webbing**

fabric or leather

#### **Support frame**

die-cast aluminium

#### **Ferrules**

plastic material

#### Cover

fabric or leather

# Technical drawings













3 5/9/25





















































































5/9/25