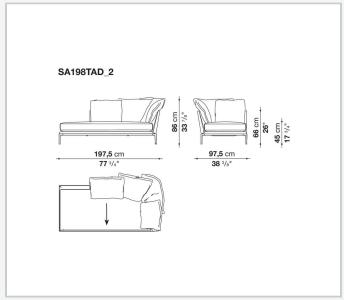

dges, offering a promise of comfort further confirmed by the brand new upholstery.

### Technical information

#### **Internal frame**

tubular steel and steel profiles

#### **Internal frame upholstery**

Bayfit® flexible cold shaped polyurethane foam, polyester fibre cover

#### **Seat cushion**

shaped polyurethane of different density, sterilized down, polyester fibre cover

#### **Back cushion**

polyester fibre, cotton cover

#### Roller

shaped polyurethane, polyester fibre cover

#### **Roller support**

die-cast aluminium

#### **Roller webbing**

fabric or leather

#### **Support frame**

die-cast aluminium

#### **Ferrules**

plastic material

#### Cover

fabric or leather

# Technical drawings













3 5/9/25





















































































5/9/25