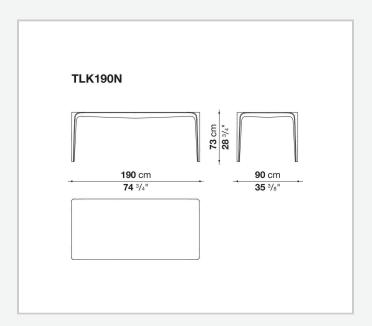

## Link Outdoor

**TABLES** 

2009

Jakob Wagner



### Description

One-of-a-kind, moulded in a continuous, joint-free shape, the Link Outdoor table stands out for its pure design and soft materiality. It is made from a practical technological material: a special Cristalplant® compound with a soft-touch effect of considerable sensory impact. Suitable for indoor and outdoor use.

#### Technical information

#### **Top and legs**

Cristalplant Outdoor®

(natural mineral filler of phosphate of aluminium with polyester acrylate resin)

Waterproof cover cloth

PES fabric coated on one side in PU

1

# Technical drawings





2 5/9/25