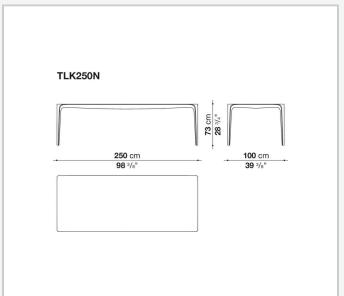

## Link Outdoor

**TABLES** 

2009

Jakob Wagner



### Description

One-of-a-kind, moulded in a continuous, joint-free shape, the Link Outdoor table stands out for its pure design and soft materiality. It is made from a practical technological material: a special Cristalplant® compound with a soft-touch effect of considerable sensory impact. Suitable for indoor and outdoor use.

#### Technical information

#### **Top and legs**

Cristalplant Outdoor®

(natural mineral filler of phosphate of aluminium with polyester acrylate resin)

Waterproof cover cloth

PES fabric coated on one side in PU

1

# Technical drawings





2 5/9/25