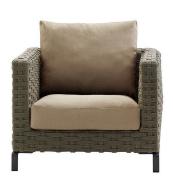

# Ray Outdoor Fabric

**ARMCHAIRS** 

2017

Antonio Citterio

# Description

After its success indoors, the Ray seating system now includes the Ray Outdoor Fabric version featuring an interlacing ribbon pattern, created using polypropylene fibre resistant to UV rays and weathering. The range of colours is particularly suitable for outdoor environments. The seating system includes sofas available in two depths, modular elements, an armchair and a lounger with wheels.