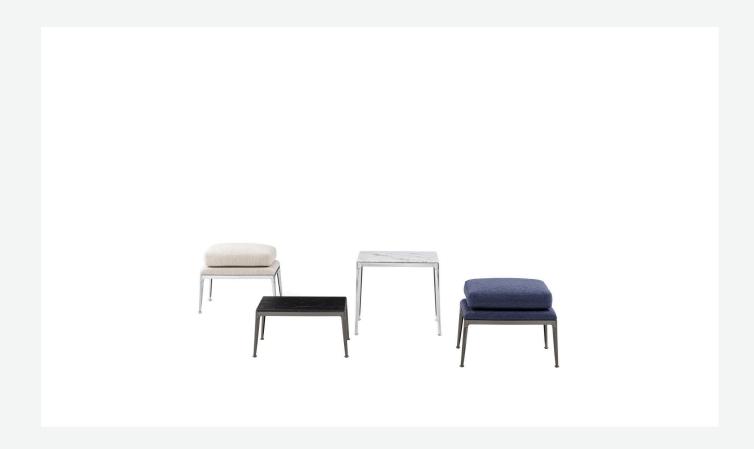

## Mirto Indoor

**OTTOMAN** 

2016

Antonio Citterio

## Description

Inspired by the outdoor collection, the Mirto Indoor ottoman with cushion fits with ease in any furnishing context, from the living room to the bedroom. Refined and somewhat austere in design, it features precise details and a wide range of fabric or leather covers. The slender frame is in painted die-cast aluminum in the characteristic finishes of the series.