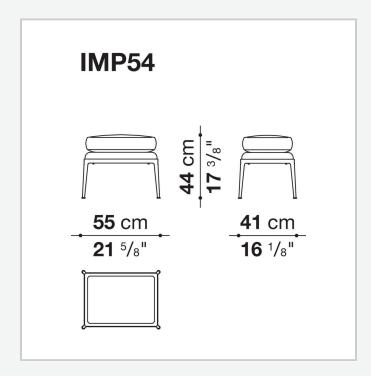

## Mirto Indoor

**OTTOMAN** 

2016

Antonio Citterio



## Description

Inspired by the outdoor collection, the Mirto Indoor ottoman with cushion fits with ease in any furnishing context, from the living room to the bedroom. Refined and somewhat austere in design, it features precise details and a wide range of fabric or leather covers. The slender frame is in painted die-cast aluminum in the characteristic finishes of the series.

## Technical information

1

Frame

die-cast aluminium

**Cushion upholstery**Bayfit® flexible cold shaped polyurethane foam, polyester fibre cover

Support multi-layered wood panel Ferrules

thermoplastic elastomer

Cover

fabric or leather

2 5/9/25

## Technical drawings



3 5/9/25