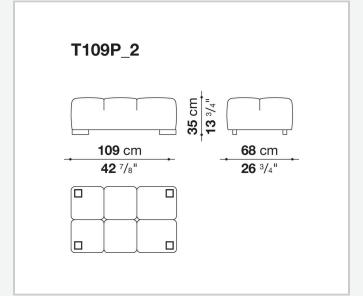

gue, corner sofas and island elements that provide a 360° seating solution. Cosy in its more accentuated depth, Tufty-Time becomes a meeting place, a welcoming refuge where people can just relax. With its fabric or leather upholstery, Tufty-Time offers a more contemporary take on the traditional Chesterfield and capitonné sofas, with a freer and more informal lifestyle.

# Technical information

1 5/9/25

## Internal frame

tubular steel and steel profiles

## Internal frame upholstery

Bayfit® flexible cold shaped polyurethane foam, polyester fibre cover

## Back cushion (T60\_C)

down feather and polyester fibre, pillow style typology

#### Feet

thermoplastic material

## Cover

fabric or leather

2 5/9/25

# Technical drawings













3 5/9/25