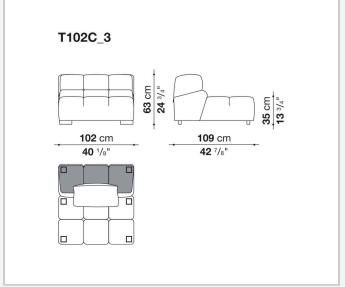

orner sofas and island elements that provide a 360° seating solution. Cosy in its more accentuated depth, Tufty-Time becomes a meeting place, a welcoming refuge where people can just relax. With its fabric or leather upholstery, Tufty-Time offers a more contemporary take on the traditional Chesterfield and capitonné sofas, with a freer and more informal lifestyle.

# Technical information

1 5/9/25

## Internal frame

tubular steel and steel profiles

## Internal frame upholstery

Bayfit® flexible cold shaped polyurethane foam, polyester fibre cover

## Back cushion (T60\_C)

down feather and polyester fibre, pillow style typology

#### Feet

thermoplastic material

## Cover

fabric or leather

2 5/9/25

# Technical drawings













3 5/9/25