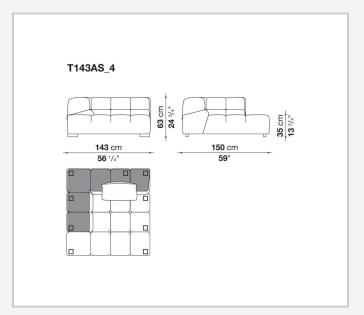

itional sofas, sofas with chaise longue, corner sofas and island elements that provide a 360° seating solution. Cosy in its more accentuated depth, Tufty-Time becomes a meeting place, a welcoming refuge where people can just relax. With its fabric or leather upholstery, Tufty-Time offers a more contemporary take on the traditional Chesterfield and capitonné sofas, with a freer and more informal lifestyle.

# Technical information

1 5/9/25

## Internal frame

tubular steel and steel profiles

## Internal frame upholstery

Bayfit® flexible cold shaped polyurethane foam, polyester fibre cover

## Back cushion (T60\_C)

down feather and polyester fibre, pillow style typology

#### Feet

thermoplastic material

## Cover

fabric or leather

2 5/9/25

# Technical drawings













3 5/9/25