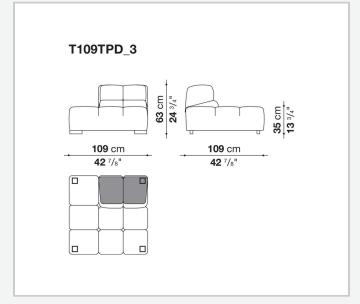

as with chaise longue, corner sofas and island elements that provide a 360° seating solution. Cosy in its more accentuated depth, Tufty-Time becomes a meeting place, a welcoming refuge where people can just relax. With its fabric or leather upholstery, Tufty-Time offers a more contemporary take on the traditional Chesterfield and capitonné sofas, with a freer and more informal lifestyle.

# Technical information

1 5/9/25

## Internal frame

tubular steel and steel profiles

## Internal frame upholstery

Bayfit® flexible cold shaped polyurethane foam, polyester fibre cover

## Back cushion (T60\_C)

down feather and polyester fibre, pillow style typology

#### Feet

thermoplastic material

## Cover

fabric or leather

2 5/9/25

# Technical drawings













3 5/9/25