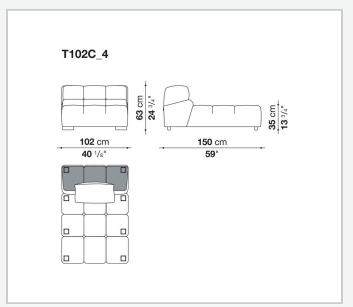

longue, corner sofas and island elements that provide a 360° seating solution. Cosy in its more accentuated depth, Tufty-Time becomes a meeting place, a welcoming refuge where people can just relax. With its fabric or leather upholstery, Tufty-Time offers a more contemporary take on the traditional Chesterfield and capitonné sofas, with a freer and more informal lifestyle.

# Technical information

1 5/9/25

## Internal frame

tubular steel and steel profiles

## Internal frame upholstery

Bayfit® flexible cold shaped polyurethane foam, polyester fibre cover

## Back cushion (T60\_C)

down feather and polyester fibre, pillow style typology

#### Feet

thermoplastic material

## Cover

fabric or leather

2 5/9/25

# Technical drawings













3 5/9/25