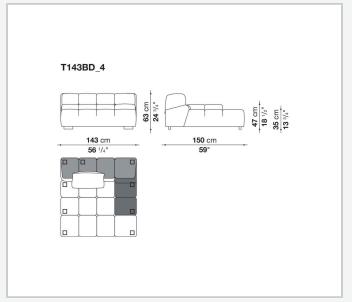

invent traditional sofas, sofas with chaise longue, corner sofas and island elements that provide a 360° seating solution. Cosy in its more accentuated depth, Tufty-Time becomes a meeting place, a welcoming refuge where people can just relax. With its fabric or leather upholstery, Tufty-Time offers a more contemporary take on the traditional Chesterfield and capitonné sofas, with a freer and more informal lifestyle.

# Technical information

1 5/9/25

## Internal frame

tubular steel and steel profiles

## Internal frame upholstery

Bayfit® flexible cold shaped polyurethane foam, polyester fibre cover

## Back cushion (T60\_C)

down feather and polyester fibre, pillow style typology

#### Feet

thermoplastic material

## Cover

fabric or leather

2 5/9/25

# Technical drawings













3 5/9/25