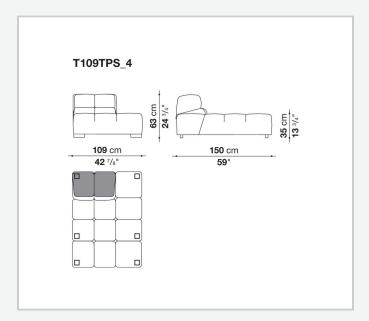

s, sofas with chaise longue, corner sofas and island elements that provide a 360° seating solution. Cosy in its more accentuated depth, Tufty-Time becomes a meeting place, a welcoming refuge where people can just relax. With its fabric or leather upholstery, Tufty-Time offers a more contemporary take on the traditional Chesterfield and capitonné sofas, with a freer and more informal lifestyle.

# Technical information

1 5/9/25

## Internal frame

tubular steel and steel profiles

## Internal frame upholstery

Bayfit® flexible cold shaped polyurethane foam, polyester fibre cover

## Back cushion (T60\_C)

down feather and polyester fibre, pillow style typology

#### Feet

thermoplastic material

## Cover

fabric or leather

2 5/9/25

# Technical drawings













3 5/9/25