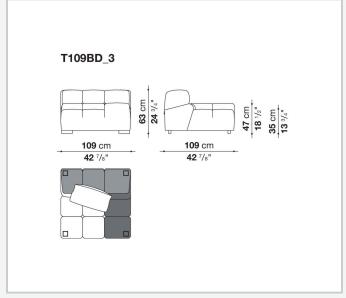

chaise longue, corner sofas and island elements that provide a 360° seating solution. Cosy in its more accentuated depth, Tufty-Time becomes a meeting place, a welcoming refuge where people can just relax. With its fabric or leather upholstery, Tufty-Time offers a more contemporary take on the traditional Chesterfield and capitonné sofas, with a freer and more informal lifestyle.

# Technical information

1 5/9/25

## Internal frame

tubular steel and steel profiles

## Internal frame upholstery

Bayfit® flexible cold shaped polyurethane foam, polyester fibre cover

## Back cushion (T60\_C)

down feather and polyester fibre, pillow style typology

#### Feet

thermoplastic material

## Cover

fabric or leather

2 5/9/25

# Technical drawings













3 5/9/25