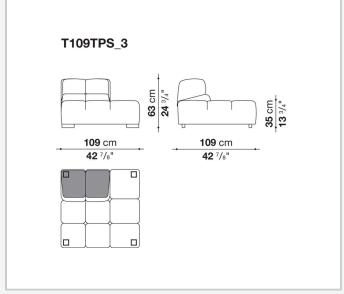

sofas with chaise longue, corner sofas and island elements that provide a 360° seating solution. Cosy in its more accentuated depth, Tufty-Time becomes a meeting place, a welcoming refuge where people can just relax. With its fabric or leather upholstery, Tufty-Time offers a more contemporary take on the traditional Chesterfield and capitonné sofas, with a freer and more informal lifestyle.

# Technical information

1 5/9/25

## Internal frame

tubular steel and steel profiles

## Internal frame upholstery

Bayfit® flexible cold shaped polyurethane foam, polyester fibre cover

## Back cushion (T60\_C)

down feather and polyester fibre, pillow style typology

#### Feet

thermoplastic material

## Cover

fabric or leather

2 5/9/25

# Technical drawings













3 5/9/25