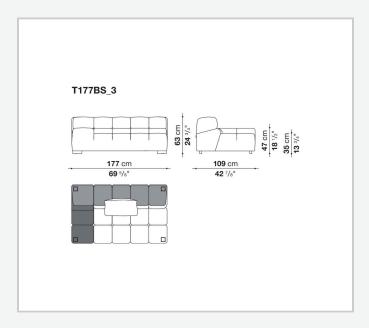

re used to invent traditional sofas, sofas with chaise longue, corner sofas and island elements that provide a 360° seating solution. Cosy in its more accentuated depth, Tufty-Time becomes a meeting place, a welcoming refuge where people can just relax. With its fabric or leather upholstery, Tufty-Time offers a more contemporary take on the traditional Chesterfield and capitonné sofas, with a freer and more informal lifestyle.

# Technical information

1 5/9/25

## Internal frame

tubular steel and steel profiles

## Internal frame upholstery

Bayfit® flexible cold shaped polyurethane foam, polyester fibre cover

## Back cushion (T60\_C)

down feather and polyester fibre, pillow style typology

#### Feet

thermoplastic material

## Cover

fabric or leather

2 5/9/25

# Technical drawings













3 5/9/25