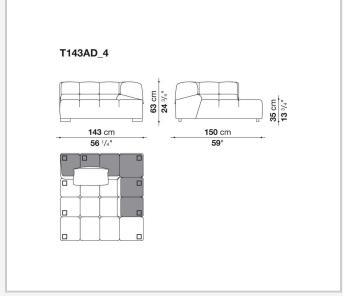

ional sofas, sofas with chaise longue, corner sofas and island elements that provide a 360° seating solution. Cosy in its more accentuated depth, Tufty-Time becomes a meeting place, a welcoming refuge where people can just relax. With its fabric or leather upholstery, Tufty-Time offers a more contemporary take on the traditional Chesterfield and capitonné sofas, with a freer and more informal lifestyle.

# Technical information

1 5/9/25

## Internal frame

tubular steel and steel profiles

## Internal frame upholstery

Bayfit® flexible cold shaped polyurethane foam, polyester fibre cover

## Back cushion (T60\_C)

down feather and polyester fibre, pillow style typology

#### Feet

thermoplastic material

## Cover

fabric or leather

2 5/9/25

# Technical drawings













3 5/9/25