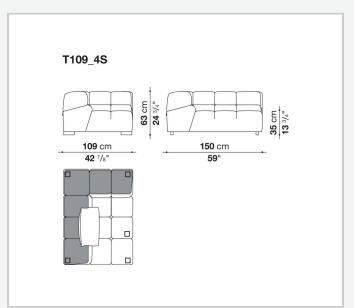

nal sofas, sofas with chaise longue, corner sofas and island elements that provide a 360° seating solution. Cosy in its more accentuated depth, Tufty-Time becomes a meeting place, a welcoming refuge where people can just relax. With its fabric or leather upholstery, Tufty-Time offers a more contemporary take on the traditional Chesterfield and capitonné sofas, with a freer and more informal lifestyle.

# Technical information

1 5/9/25

## Internal frame

tubular steel and steel profiles

## Internal frame upholstery

Bayfit® flexible cold shaped polyurethane foam, polyester fibre cover

## Back cushion (T60\_C)

down feather and polyester fibre, pillow style typology

#### Feet

thermoplastic material

## Cover

fabric or leather

2 5/9/25

# Technical drawings













3 5/9/25