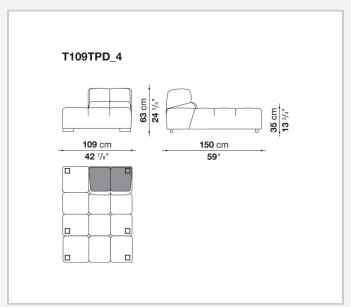

ofas with chaise longue, corner sofas and island elements that provide a 360° seating solution. Cosy in its more accentuated depth, Tufty-Time becomes a meeting place, a welcoming refuge where people can just relax. With its fabric or leather upholstery, Tufty-Time offers a more contemporary take on the traditional Chesterfield and capitonné sofas, with a freer and more informal lifestyle.

# Technical information

1 5/9/25

## Internal frame

tubular steel and steel profiles

## Internal frame upholstery

Bayfit® flexible cold shaped polyurethane foam, polyester fibre cover

## Back cushion (T60\_C)

down feather and polyester fibre, pillow style typology

#### Feet

thermoplastic material

## Cover

fabric or leather

2 5/9/25

# Technical drawings













3 5/9/25