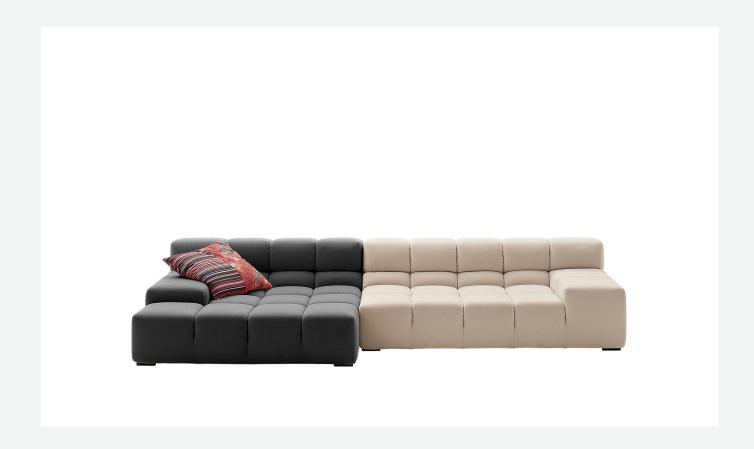

# Description

The Tufty-Time sofa series, one of B&B Italia's most consolidated successes, finds effective answers to the themes of modularity, comfort and removable covers. The Tufty-Time modular system starts with an ottoman as the basic piece, which is then accompanied by central, corner and terminal elements with a low or high armrest. The elements are used to invent traditional sofas, sofas with chaise longue, corner sofas and island elements that provide a 360° seating solution. Cosy in its more accentuated depth, Tufty-Time becomes a meeting place, a welcoming refuge where people can just relax. With its fabric or leather upholstery, Tufty-Time offers a more contemporary take on the traditional Chesterfield and capitonné sofas, with a freer and more informal lifestyle.