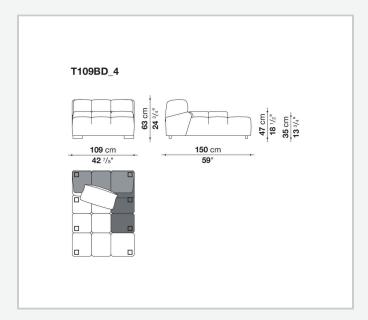

h chaise longue, corner sofas and island elements that provide a 360° seating solution. Cosy in its more accentuated depth, Tufty-Time becomes a meeting place, a welcoming refuge where people can just relax. With its fabric or leather upholstery, Tufty-Time offers a more contemporary take on the traditional Chesterfield and capitonné sofas, with a freer and more informal lifestyle.

# Technical information

1 5/9/25

## Internal frame

tubular steel and steel profiles

## Internal frame upholstery

Bayfit® flexible cold shaped polyurethane foam, polyester fibre cover

## Back cushion (T60\_C)

down feather and polyester fibre, pillow style typology

#### Feet

thermoplastic material

## Cover

fabric or leather

2 5/9/25

# Technical drawings













3 5/9/25