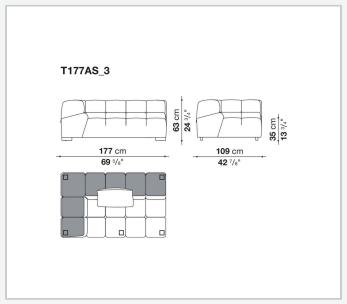

sed to invent traditional sofas, sofas with chaise longue, corner sofas and island elements that provide a 360° seating solution. Cosy in its more accentuated depth, Tufty-Time becomes a meeting place, a welcoming refuge where people can just relax. With its fabric or leather upholstery, Tufty-Time offers a more contemporary take on the traditional Chesterfield and capitonné sofas, with a freer and more informal lifestyle.

# Technical information

1 5/9/25

## Internal frame

tubular steel and steel profiles

## Internal frame upholstery

Bayfit® flexible cold shaped polyurethane foam, polyester fibre cover

## Back cushion (T60\_C)

down feather and polyester fibre, pillow style typology

#### Feet

thermoplastic material

## Cover

fabric or leather

2 5/9/25

# Technical drawings













3 5/9/25