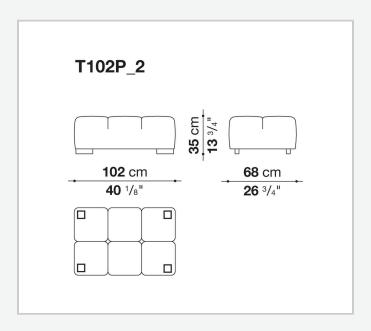

corner sofas and island elements that provide a 360° seating solution. Cosy in its more accentuated depth, Tufty-Time becomes a meeting place, a welcoming refuge where people can just relax. With its fabric or leather upholstery, Tufty-Time offers a more contemporary take on the traditional Chesterfield and capitonné sofas, with a freer and more informal lifestyle.

# Technical information

1 5/9/25

## Internal frame

tubular steel and steel profiles

## Internal frame upholstery

Bayfit® flexible cold shaped polyurethane foam, polyester fibre cover

## Back cushion (T60\_C)

down feather and polyester fibre, pillow style typology

#### Feet

thermoplastic material

## Cover

fabric or leather

2 5/9/25

# Technical drawings













3 5/9/25