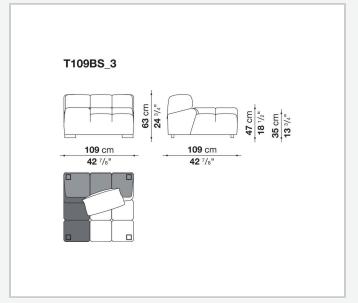

ith chaise longue, corner sofas and island elements that provide a 360° seating solution. Cosy in its more accentuated depth, Tufty-Time becomes a meeting place, a welcoming refuge where people can just relax. With its fabric or leather upholstery, Tufty-Time offers a more contemporary take on the traditional Chesterfield and capitonné sofas, with a freer and more informal lifestyle.

# Technical information

1 5/9/25

## Internal frame

tubular steel and steel profiles

## Internal frame upholstery

Bayfit® flexible cold shaped polyurethane foam, polyester fibre cover

## Back cushion (T60\_C)

down feather and polyester fibre, pillow style typology

#### Feet

thermoplastic material

## Cover

fabric or leather

2 5/9/25

# Technical drawings













3 5/9/25