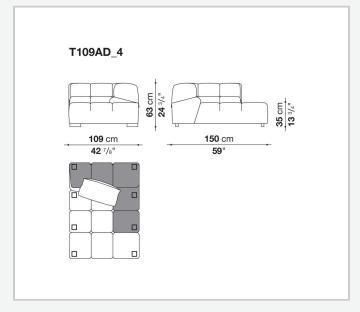

se longue, corner sofas and island elements that provide a 360° seating solution. Cosy in its more accentuated depth, Tufty-Time becomes a meeting place, a welcoming refuge where people can just relax. With its fabric or leather upholstery, Tufty-Time offers a more contemporary take on the traditional Chesterfield and capitonné sofas, with a freer and more informal lifestyle.

# Technical information

1 5/9/25

## Internal frame

tubular steel and steel profiles

## Internal frame upholstery

Bayfit® flexible cold shaped polyurethane foam, polyester fibre cover

## Back cushion (T60\_C)

down feather and polyester fibre, pillow style typology

#### Feet

thermoplastic material

## Cover

fabric or leather

2 5/9/25

# Technical drawings













3 5/9/25