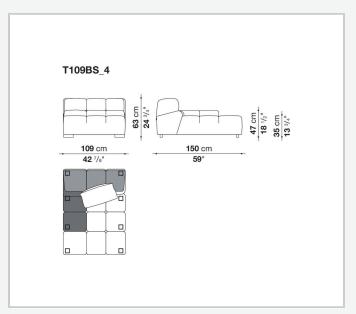

with chaise longue, corner sofas and island elements that provide a 360° seating solution. Cosy in its more accentuated depth, Tufty-Time becomes a meeting place, a welcoming refuge where people can just relax. With its fabric or leather upholstery, Tufty-Time offers a more contemporary take on the traditional Chesterfield and capitonné sofas, with a freer and more informal lifestyle.

# Technical information

1 5/9/25

## Internal frame

tubular steel and steel profiles

## Internal frame upholstery

Bayfit® flexible cold shaped polyurethane foam, polyester fibre cover

## Back cushion (T60\_C)

down feather and polyester fibre, pillow style typology

#### Feet

thermoplastic material

## Cover

fabric or leather

2 5/9/25

# Technical drawings













3 5/9/25