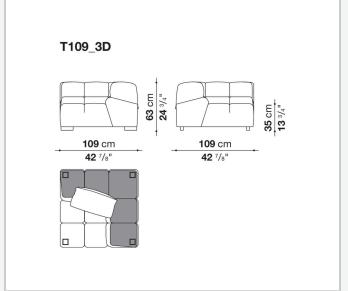

fas, sofas with chaise longue, corner sofas and island elements that provide a 360° seating solution. Cosy in its more accentuated depth, Tufty-Time becomes a meeting place, a welcoming refuge where people can just relax. With its fabric or leather upholstery, Tufty-Time offers a more contemporary take on the traditional Chesterfield and capitonné sofas, with a freer and more informal lifestyle.

# Technical information

1 5/9/25

## Internal frame

tubular steel and steel profiles

## Internal frame upholstery

Bayfit® flexible cold shaped polyurethane foam, polyester fibre cover

## Back cushion (T60\_C)

down feather and polyester fibre, pillow style typology

#### Feet

thermoplastic material

## Cover

fabric or leather

2 5/9/25

# Technical drawings













3 5/9/25