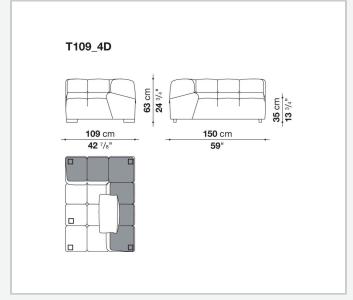

l sofas, sofas with chaise longue, corner sofas and island elements that provide a 360° seating solution. Cosy in its more accentuated depth, Tufty-Time becomes a meeting place, a welcoming refuge where people can just relax. With its fabric or leather upholstery, Tufty-Time offers a more contemporary take on the traditional Chesterfield and capitonné sofas, with a freer and more informal lifestyle.

# Technical information

1 5/9/25

## Internal frame

tubular steel and steel profiles

## Internal frame upholstery

Bayfit® flexible cold shaped polyurethane foam, polyester fibre cover

## Back cushion (T60\_C)

down feather and polyester fibre, pillow style typology

#### Feet

thermoplastic material

## Cover

fabric or leather

2 5/9/25

# Technical drawings













3 5/9/25