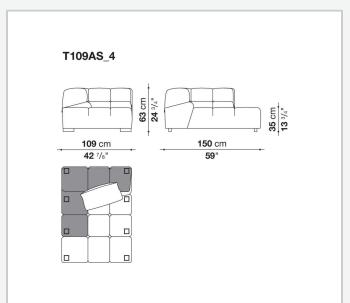

aise longue, corner sofas and island elements that provide a 360° seating solution. Cosy in its more accentuated depth, Tufty-Time becomes a meeting place, a welcoming refuge where people can just relax. With its fabric or leather upholstery, Tufty-Time offers a more contemporary take on the traditional Chesterfield and capitonné sofas, with a freer and more informal lifestyle.

# Technical information

1 5/9/25

## Internal frame

tubular steel and steel profiles

## Internal frame upholstery

Bayfit® flexible cold shaped polyurethane foam, polyester fibre cover

## Back cushion (T60\_C)

down feather and polyester fibre, pillow style typology

#### Feet

thermoplastic material

## Cover

fabric or leather

2 5/9/25

# Technical drawings













3 5/9/25