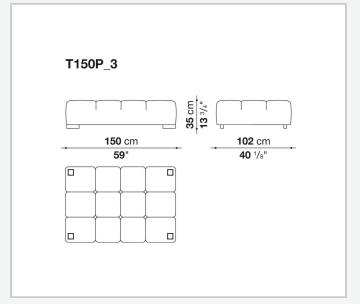

ongue, corner sofas and island elements that provide a 360° seating solution. Cosy in its more accentuated depth, Tufty-Time becomes a meeting place, a welcoming refuge where people can just relax. With its fabric or leather upholstery, Tufty-Time offers a more contemporary take on the traditional Chesterfield and capitonné sofas, with a freer and more informal lifestyle.

# Technical information

1 5/9/25

## Internal frame

tubular steel and steel profiles

## Internal frame upholstery

Bayfit® flexible cold shaped polyurethane foam, polyester fibre cover

## Back cushion (T60\_C)

down feather and polyester fibre, pillow style typology

#### Feet

thermoplastic material

## Cover

fabric or leather

2 5/9/25

# Technical drawings













3 5/9/25