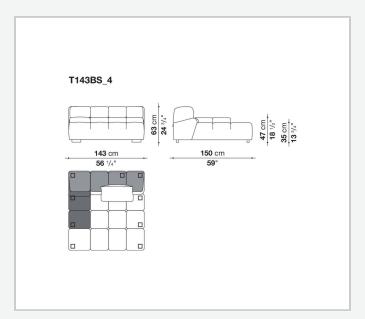

to invent traditional sofas, sofas with chaise longue, corner sofas and island elements that provide a 360° seating solution. Cosy in its more accentuated depth, Tufty-Time becomes a meeting place, a welcoming refuge where people can just relax. With its fabric or leather upholstery, Tufty-Time offers a more contemporary take on the traditional Chesterfield and capitonné sofas, with a freer and more informal lifestyle.

# Technical information

1 5/9/25

## Internal frame

tubular steel and steel profiles

## Internal frame upholstery

Bayfit® flexible cold shaped polyurethane foam, polyester fibre cover

## Back cushion (T60\_C)

down feather and polyester fibre, pillow style typology

#### Feet

thermoplastic material

## Cover

fabric or leather

2 5/9/25

# Technical drawings













3 5/9/25