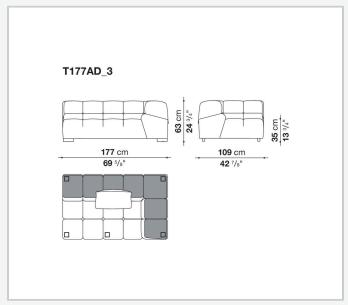

d to invent traditional sofas, sofas with chaise longue, corner sofas and island elements that provide a 360° seating solution. Cosy in its more accentuated depth, Tufty-Time becomes a meeting place, a welcoming refuge where people can just relax. With its fabric or leather upholstery, Tufty-Time offers a more contemporary take on the traditional Chesterfield and capitonné sofas, with a freer and more informal lifestyle.

# Technical information

1 5/9/25

## Internal frame

tubular steel and steel profiles

## Internal frame upholstery

Bayfit® flexible cold shaped polyurethane foam, polyester fibre cover

## Back cushion (T60\_C)

down feather and polyester fibre, pillow style typology

#### Feet

thermoplastic material

## Cover

fabric or leather

2 5/9/25

# Technical drawings













3 5/9/25