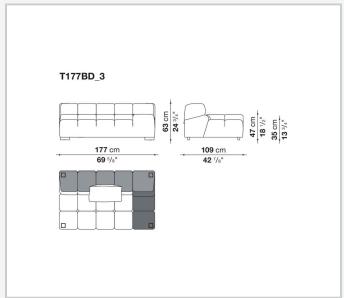

used to invent traditional sofas, sofas with chaise longue, corner sofas and island elements that provide a 360° seating solution. Cosy in its more accentuated depth, Tufty-Time becomes a meeting place, a welcoming refuge where people can just relax. With its fabric or leather upholstery, Tufty-Time offers a more contemporary take on the traditional Chesterfield and capitonné sofas, with a freer and more informal lifestyle.

# Technical information

1 5/9/25

## Internal frame

tubular steel and steel profiles

## Internal frame upholstery

Bayfit® flexible cold shaped polyurethane foam, polyester fibre cover

## Back cushion (T60\_C)

down feather and polyester fibre, pillow style typology

#### Feet

thermoplastic material

## Cover

fabric or leather

2 5/9/25

# Technical drawings













3 5/9/25