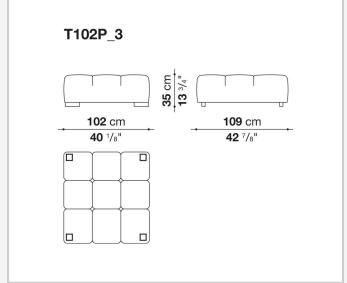

e, corner sofas and island elements that provide a 360° seating solution. Cosy in its more accentuated depth, Tufty-Time becomes a meeting place, a welcoming refuge where people can just relax. With its fabric or leather upholstery, Tufty-Time offers a more contemporary take on the traditional Chesterfield and capitonné sofas, with a freer and more informal lifestyle.

# Technical information

1 5/9/25

## Internal frame

tubular steel and steel profiles

## Internal frame upholstery

Bayfit® flexible cold shaped polyurethane foam, polyester fibre cover

## Back cushion (T60\_C)

down feather and polyester fibre, pillow style typology

#### Feet

thermoplastic material

## Cover

fabric or leather

2 5/9/25

# Technical drawings













3 5/9/25