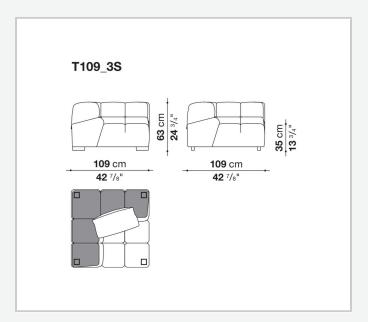

sofas, sofas with chaise longue, corner sofas and island elements that provide a 360° seating solution. Cosy in its more accentuated depth, Tufty-Time becomes a meeting place, a welcoming refuge where people can just relax. With its fabric or leather upholstery, Tufty-Time offers a more contemporary take on the traditional Chesterfield and capitonné sofas, with a freer and more informal lifestyle.

# Technical information

1 5/9/25

## Internal frame

tubular steel and steel profiles

## Internal frame upholstery

Bayfit® flexible cold shaped polyurethane foam, polyester fibre cover

## Back cushion (T60\_C)

down feather and polyester fibre, pillow style typology

#### Feet

thermoplastic material

## Cover

fabric or leather

2 5/9/25

# Technical drawings













3 5/9/25